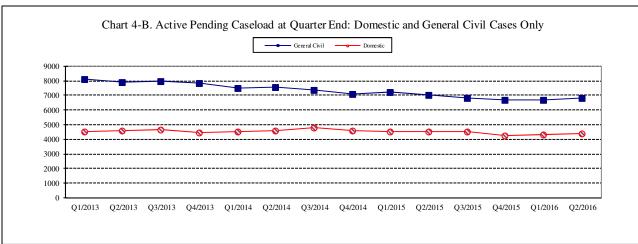

<sup>\*</sup> Reflecting all documents received by 07/15/2016. \*\* No standard yet.

Table 4. Active Pending Caseload Statistics

| Reporting Category               | Q3/14             | Q4/14        | Q1/15           | Q2/15          | Q3/15           | Q4/15        | Q1/16        | Q2/16*          |
|----------------------------------|-------------------|--------------|-----------------|----------------|-----------------|--------------|--------------|-----------------|
| Total (incl. RALJ)               |                   |              |                 |                |                 |              |              |                 |
| Previous Pending (+)             | 19112             | 18951        | 18811           | 18603          | 18623           | 18333        | 17886        | 18216           |
| New Filing (+)                   | 12997             | 12667        | 13257           | 13323          | 12712           | 12334        | 12992        | 13373           |
| Resolved (-)                     | 13855             | 13195        | 13228           | 13551          | 13497           | 13206        | 13113        | 13387           |
| End Pending                      | 18951             | 18811        | 18630           | 18623          | 18333           | 17886        | 18216        | 18663           |
| Resolution Rate**                | 1.066             | 1.042        | 0.998           | 1.017          | 1.062           | 1.071        | 1.009        | 1.001           |
| Criminal (excl. RALJ)            |                   |              |                 |                |                 |              |              |                 |
| Previous Pending (+)             | 2966              | 2923         | 2866            | 2908           | 2882            | 2727         | 2619         | 2725            |
| New Filing (+)                   | 1465              | 1567         | 1682            | 1711           | 1446            | 1395         | 1647         | 1594            |
| Resolved (-)                     | 1540              | 1535         | 1507            | 1731           | 1635            | 1532         | 1529         | 1444            |
| End Pending                      | 2923              | 2866         | 2908            | 2882           | 2727            | 2619         | 2725         | 2849            |
| Resolution Rate**                | 1.051             | 0.980        | 0.896           | 1.012          | 1.131           | 1.098        | 0.928        | 0.906           |
| General Civil                    |                   |              |                 |                |                 |              |              |                 |
| Previous Pending (+)             | 7542              | 7336         | 7079            | 7215           | 7036            | 6851         | 6691         | 6686            |
| New Filing (+)                   | 5527              | 5020         | 5213            | 5308           | 5448            | 5210         | 5110         | 5602            |
| Resolved (-)                     | 6111              | 5650         | 5718            | 5639           | 5933            | 5853         | 5435         | 5872            |
| End Pending                      | 7336              | 7079         | 7215            | 7036           | 6851            | 6691         | 6686         | 6803            |
| Resolution Rate**                | 1.106             | 1.125        | 1.097           | 1.062          | 1.089           | 1.123        | 1.064        | 1.048           |
| Asbestos Cases (civil) (1)       |                   |              |                 |                |                 |              |              | <b>-</b> -      |
| Previous Pending (+)             | 70                | 71           | 69              | 57             | 54              | 60           | 56           | 55              |
| New Filing (+)                   | 14<br>14          | 9<br>14      | 9               | 6              | 18              | 2<br>10      | 8<br>9       | 9               |
| Resolved (-)                     | 71                | 69           | 25<br><b>57</b> | 8<br><b>54</b> | 12<br><b>60</b> |              |              | 14<br><b>50</b> |
| End Pending<br>Resolution Rate** | 1.000             | 1.556        | 2.778           | 1.333          | 0.667           | 56<br>5.000  | 55<br>1.125  | 1.556           |
| Domestic                         | 1.000             | 1,000        | 2.770           | 1.555          | 0.007           | 5.000        | 1,123        | 1.550           |
| Previous Pending (+)             | 4609              | 4802         | 4579            | 4520           | 4497            | 4562         | 4234         | 4336            |
| New Filing (+)                   | 2124              | 1773         | 1904            | 1964           | 1997            | 1694         | 1897         | 1942            |
| Resolved (-)                     | 1963              | 1994         | 1203            | 2031           | 1959            | 2019         | 1810         | 1895            |
| End Pending                      | 4802              | 4579         | 4520            | 4497           | 4562            | 4234         | 4336         | 4416            |
| Resolution Rate**                | 0.924             | 1.125        | 1.006           | 1.034          | 0.981           | 1.192        | 0.954        | 0.976           |
| Probate                          |                   |              |                 |                |                 |              |              |                 |
| Previous Pending (+)             | 861               | 902          | 908             | 511            | 562             | 581          | 580          | 624             |
| New Filing (+)                   | 1474              | 1426         | 1652            | 1527           | 1422            | 1419         | 1586         | 1600            |
| Resolved (-)                     | 1454              | 1448         | 1575            | 1507           | 1431            | 1397         | 1561         | 1549            |
| End Pending                      | 902               | 908          | 511             | 562            | 581             | 580          | 624          | 703             |
| Resolution Rate**                | 0.986             | 1.015        | 0.953           | 0.987          | 1.006           | 0.984        | 0.984        | 0.968           |
| Guardianship                     |                   |              |                 |                |                 |              |              |                 |
| Previous Pending (+)             | 320               | 316          | 301             | 274            | 283             | 305          | 311          | 336             |
| New Filing (+)                   | 232               | 219          | 221             | 245            | 251             | 253          | 245          | 263             |
| Resolved (-)                     | 237               | 232          | 204             | 235            | 228             | 228          | 220          | 258             |
| End Pending                      | 316               | 301          | 274             | 283            | 305             | 311          | 336          | 341             |
| Resolution Rate**                | 1.022             | 1.059        | 0.923           | 0.959          | 0.908           | 0.901        | 0.898        | 0.981           |
| Adoption                         | ĺ                 |              |                 |                |                 |              |              |                 |
| Previous Pending (+)             | 158               | 151          | 149             | 163            | 154             | 163          | 147          | 163             |
| New Filing (+)                   | 103               | 135          | 112             | 119            | 114             | 114          | 130          | 116             |
| Resolved (-)                     | 110               | 139          | 97              | 130            | 106             | 131          | 116          | 113             |
| End Pending Resolution Rate**    | 151<br>1.068      | 149<br>1 030 | 163<br>0.866    | 154<br>1.092   | 163<br>0.930    | 147<br>1.149 | 163<br>0.892 | 166<br>0.974    |
|                                  | 1.008             | 1.030        | 0.800           | 1.092          | 0.930           | 1.149        | 0.892        | 0.9/4           |
| Paternity  Description Resulting | 220               | 205          | 200             | 202            | 216             | 202          | 210          | 070             |
| Previous Pending (+)             | 338               | 295          | 300             | 282            | 316             | 293          | 310          | 278             |
| New Filing (+)<br>Resolved (-)   | 146<br>193        | 180<br>171   | 146<br>154      | 191<br>161     | 149<br>176      | 163<br>153   | 139<br>171   | 133<br>140      |
| Resolved (-)  End Pending        | 193<br><b>295</b> | 300          | 282             | 316            | 293             | 310          | 278          | 261             |
| Ena Penaing<br>Resolution Rate** | 1.322             | 0.950        | 1.055           | 0.843          | 293<br>1.181    | 0.939        | 1.230        | 1.053           |
| Resolution Rate ***              | 1.322             | 0.930        | 1.033           | 0.043          | 1.101           | 0.939        | 1.230        | 1.033           |

# Table 4 (cont.) Active Pending Caseload Statistics

| Reporting Category         | Q3/14  | Q4/14 | Q1/15 | Q2/15 | Q3/15 | Q4/15 | Q1/16 | Q2/16* |
|----------------------------|--------|-------|-------|-------|-------|-------|-------|--------|
| Mental Illness             |        |       |       |       |       |       |       |        |
| Previous Pending (+)       | 137    | 120   | 121   | 143   | 162   | 122   | 90    | 95     |
| New Filing (+)             | 996    | 965   | 962   | 1024  | 1085  | 935   | 1020  | 1056   |
| Resolved (-)               | 1016   | 963   | 922   | 1005  | 1128  | 957   | 1014  | 1034   |
| End Pending                | 120    | 121   | 143   | 162   | 122   | 90    | 95    | 118    |
| Resolution Rate**          | 1.020  | 0.998 | 0.958 | 0.981 | 1.040 | 1.024 | 0.994 | 0.979  |
| Juvenile Dependency (DEP)  |        |       |       |       |       |       |       |        |
| Previous Pending (+)       | 528    | 398   | 414   | 325   | 333   | 394   | 474   | 506    |
| New Filing (+)             | 181    | 213   | 171   | 222   | 205   | 259   | 210   | 188    |
| Resolved (-)               | 310    | 202   | 196   | 208   | 153   | 159   | 172   | 187    |
| End Pending                | 398    | 414   | 325   | 333   | 394   | 474   | 506   | 504    |
| Resolution Rate**          | 1.713  | 0.948 | 1.146 | 0.937 | 0.746 | 0.614 | 0.819 | 0.995  |
| Juvenile Termination (TER) | )      | -     | -     | _     | _     | -     | ·     |        |
| Previous Pending (+)       | 132    | 161   | 225   | 175   | 169   | 194   | 164   | 148    |
| New Filing (+)             | 86     | 121   | 43    | 47    | 73    | 51    | 44    | 82     |
| Resolved (-)               | 59     | 53    | 74    | 50    | 49    | 61    | 62    | 48     |
| End Pending                | 161    | 225   | 175   | 169   | 194   | 164   | 148   | 181    |
| Resolution Rate**          | 0.686  | 0.438 | 1.721 | 1.064 | 0.671 | 1.196 | 1.409 | 0.585  |
| Juv ARY/CHINS/OTHERS       |        |       |       |       |       |       |       |        |
| Previous Pending (+)       | 111    | 114   | 119   | 91    | 89    | 87    | 111   | 118    |
| New Filing (+)             | 67     | 69    | 48    | 61    | 41    | 56    | 63    | 64     |
| Resolved (-)               | 66     | 66    | 56    | 66    | 61    | 36    | 63    | 45     |
| End Pending                | 114    | 119   | 91    | 89    | 87    | 111   | 118   | 136    |
| Resolution Rate**          | 0.985  | 0.957 | 1.167 | 1.082 | 1.488 | 0.642 | 1.000 | 0.703  |
| Juvenile Truancy           |        |       |       |       |       |       |       |        |
| Previous Pending (+)       | 508    | 477   | 821   | 1153  | 1271  | 1202  | 1329  | 1397   |
| New Filing (+)             | 27     | 468   | 573   | 388   | 14    | 391   | 532   | 347    |
| Resolved (-)               | 298    | 203   | 270   | 288   | 124   | 264   | 524   | 324    |
| End Pending                | 477    | 821   | 1153  | 1271  | 1202  | 1329  | 1397  | 1430   |
| Resolution Rate**          | 11.037 | 0.434 | 1.471 | 0.742 | 8.857 | 0.675 | 0.985 | 0.934  |
| Juvenile Offender          |        |       |       |       |       |       |       |        |
| Previous Pending (+)       | 668    | 716   | 677   | 646   | 651   | 614   | 581   | 571    |
| New Filing (+)             | 500    | 441   | 473   | 443   | 384   | 337   | 307   | 337    |
| Resolved (-)               | 429    | 480   | 456   | 418   | 451   | 363   | 364   | 413    |
| End Pending                | 716    | 677   | 646   | 651   | 614   | 581   | 571   | 538    |
| Resolution Rate**          | 0.858  | 1.088 | 0.964 | 0.944 | 1.174 | 1.077 | 1.186 | 1.226  |
| Criminal RALJ              |        |       |       |       |       |       |       |        |
| Previous Pending (+)       | 133    | 138   | 155   | 140   | 138   | 154   | 156   | 146    |
| New Filing (+)             | 46     | 48    | 34    | 51    | 55    | 40    | 40    | 24     |
| Resolved (-)               | 41     | 32    | 45    | 55    | 39    | 35    | 48    | 39     |
| End Pending                | 138    | 155   | 140   | 138   | 154   | 156   | 146   | 131    |
| Resolution Rate**          | 0.891  | 0.667 | 1.324 | 1.078 | 0.709 | 0.875 | 1.200 | 1.625  |
| Civil RALJ                 |        |       |       |       |       |       |       |        |
| Previous Pending (+)       | 34     | 30    | 28    | 27    | 26    | 24    | 33    | 32     |
| New Filing (+)             | 9      | 14    | 14    | 16    | 10    | 15    | 14    | 16     |
| Resolved (-)               | 14     | 17    | 14    | 18    | 12    | 8     | 15    | 12     |
| End Pending                | 30     | 28    | 27    | 26    | 24    | 33    | 32    | 36     |
| Resolution Rate**          | 1.556  | 1.214 | 1.000 | 1.125 | 1.200 | 0.533 | 1.071 | 0.750  |