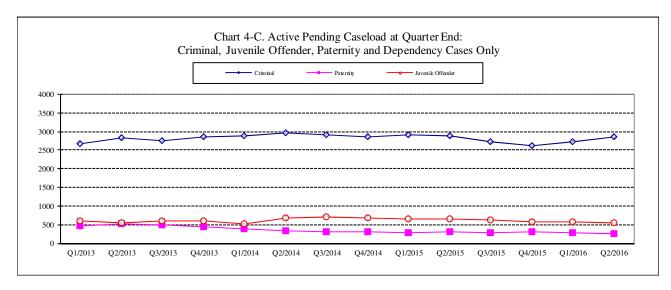

<sup>\*</sup> Reflecting all documents received by 07/15/2016. \*\* No standard yet.

Table 4. Active Pending Caseload Statistics

| Reporting Category               | Q3/14             | Q4/14        | Q1/15           | Q2/15          | Q3/15           | Q4/15        | Q1/16        | Q2/16*          |
|----------------------------------|-------------------|--------------|-----------------|----------------|-----------------|--------------|--------------|-----------------|
| Total (incl. RALJ)               |                   |              |                 |                |                 |              |              |                 |
| Previous Pending (+)             | 19112             | 18951        | 18811           | 18603          | 18623           | 18333        | 17886        | 18216           |
| New Filing (+)                   | 12997             | 12667        | 13257           | 13323          | 12712           | 12334        | 12992        | 13373           |
| Resolved (-)                     | 13855             | 13195        | 13228           | 13551          | 13497           | 13206        | 13113        | 13387           |
| End Pending                      | 18951             | 18811        | 18630           | 18623          | 18333           | 17886        | 18216        | 18663           |
| Resolution Rate**                | 1.066             | 1.042        | 0.998           | 1.017          | 1.062           | 1.071        | 1.009        | 1.001           |
| Criminal (excl. RALJ)            |                   |              |                 |                |                 |              |              |                 |
| Previous Pending (+)             | 2966              | 2923         | 2866            | 2908           | 2882            | 2727         | 2619         | 2725            |
| New Filing (+)                   | 1465              | 1567         | 1682            | 1711           | 1446            | 1395         | 1647         | 1594            |
| Resolved (-)                     | 1540              | 1535         | 1507            | 1731           | 1635            | 1532         | 1529         | 1444            |
| End Pending                      | 2923              | 2866         | 2908            | 2882           | 2727            | 2619         | 2725         | 2849            |
| Resolution Rate**                | 1.051             | 0.980        | 0.896           | 1.012          | 1.131           | 1.098        | 0.928        | 0.906           |
| General Civil                    |                   |              |                 |                |                 |              |              |                 |
| Previous Pending (+)             | 7542              | 7336         | 7079            | 7215           | 7036            | 6851         | 6691         | 6686            |
| New Filing (+)                   | 5527              | 5020         | 5213            | 5308           | 5448            | 5210         | 5110         | 5602            |
| Resolved (-)                     | 6111              | 5650         | 5718            | 5639           | 5933            | 5853         | 5435         | 5872            |
| End Pending                      | 7336              | 7079         | 7215            | 7036           | 6851            | 6691         | 6686         | 6803            |
| Resolution Rate**                | 1.106             | 1.125        | 1.097           | 1.062          | 1.089           | 1.123        | 1.064        | 1.048           |
| Asbestos Cases (civil) (1)       |                   |              |                 |                |                 |              |              | <b>-</b> -      |
| Previous Pending (+)             | 70                | 71           | 69              | 57             | 54              | 60           | 56           | 55              |
| New Filing (+)                   | 14<br>14          | 9<br>14      | 9               | 6              | 18              | 2<br>10      | 8<br>9       | 9               |
| Resolved (-)                     | 71                | 69           | 25<br><b>57</b> | 8<br><b>54</b> | 12<br><b>60</b> |              |              | 14<br><b>50</b> |
| End Pending<br>Resolution Rate** | 1.000             | 1.556        | 2.778           | 1.333          | 0.667           | 56<br>5.000  | 55<br>1.125  | 1.556           |
| Domestic                         | 1.000             | 1,000        | 2.770           | 1.555          | 0.007           | 5.000        | 1,123        | 1.550           |
| Previous Pending (+)             | 4609              | 4802         | 4579            | 4520           | 4497            | 4562         | 4234         | 4336            |
| New Filing (+)                   | 2124              | 1773         | 1904            | 1964           | 1997            | 1694         | 1897         | 1942            |
| Resolved (-)                     | 1963              | 1994         | 1203            | 2031           | 1959            | 2019         | 1810         | 1895            |
| End Pending                      | 4802              | 4579         | 4520            | 4497           | 4562            | 4234         | 4336         | 4416            |
| Resolution Rate**                | 0.924             | 1.125        | 1.006           | 1.034          | 0.981           | 1.192        | 0.954        | 0.976           |
| Probate                          |                   |              |                 |                |                 |              |              |                 |
| Previous Pending (+)             | 861               | 902          | 908             | 511            | 562             | 581          | 580          | 624             |
| New Filing (+)                   | 1474              | 1426         | 1652            | 1527           | 1422            | 1419         | 1586         | 1600            |
| Resolved (-)                     | 1454              | 1448         | 1575            | 1507           | 1431            | 1397         | 1561         | 1549            |
| End Pending                      | 902               | 908          | 511             | 562            | 581             | 580          | 624          | 703             |
| Resolution Rate**                | 0.986             | 1.015        | 0.953           | 0.987          | 1.006           | 0.984        | 0.984        | 0.968           |
| Guardianship                     |                   |              |                 |                |                 |              |              |                 |
| Previous Pending (+)             | 320               | 316          | 301             | 274            | 283             | 305          | 311          | 336             |
| New Filing (+)                   | 232               | 219          | 221             | 245            | 251             | 253          | 245          | 263             |
| Resolved (-)                     | 237               | 232          | 204             | 235            | 228             | 228          | 220          | 258             |
| End Pending                      | 316               | 301          | 274             | 283            | 305             | 311          | 336          | 341             |
| Resolution Rate**                | 1.022             | 1.059        | 0.923           | 0.959          | 0.908           | 0.901        | 0.898        | 0.981           |
| Adoption                         | ĺ                 |              |                 |                |                 |              |              |                 |
| Previous Pending (+)             | 158               | 151          | 149             | 163            | 154             | 163          | 147          | 163             |
| New Filing (+)                   | 103               | 135          | 112             | 119            | 114             | 114          | 130          | 116             |
| Resolved (-)                     | 110               | 139          | 97              | 130            | 106             | 131          | 116          | 113             |
| End Pending Resolution Rate**    | 151<br>1.068      | 149<br>1 030 | 163<br>0.866    | 154<br>1.092   | 163<br>0.930    | 147<br>1.149 | 163<br>0.892 | 166<br>0.974    |
|                                  | 1.008             | 1.030        | 0.800           | 1.092          | 0.930           | 1.149        | 0.892        | 0.9/4           |
| Paternity  Description Resulting | 220               | 205          | 200             | 202            | 216             | 202          | 210          | 070             |
| Previous Pending (+)             | 338               | 295          | 300             | 282            | 316             | 293          | 310          | 278             |
| New Filing (+)<br>Resolved (-)   | 146<br>193        | 180<br>171   | 146<br>154      | 191<br>161     | 149<br>176      | 163<br>153   | 139<br>171   | 133<br>140      |
| Resolved (-)  End Pending        | 193<br><b>295</b> | 300          | 282             | 316            | 293             | 310          | 278          | 261             |
| Ena Penaing<br>Resolution Rate** | 1.322             | 0.950        | 1.055           | 0.843          | 293<br>1.181    | 0.939        | 1.230        | 1.053           |
| Resolution Rate ***              | 1.322             | 0.930        | 1.033           | 0.043          | 1.101           | 0.939        | 1.230        | 1.033           |

# Table 4 (cont.) Active Pending Caseload Statistics

| Reporting Category         | Q3/14  | Q4/14 | Q1/15 | Q2/15 | Q3/15 | Q4/15 | Q1/16 | Q2/16* |
|----------------------------|--------|-------|-------|-------|-------|-------|-------|--------|
| Mental Illness             |        |       |       |       |       |       |       |        |
| Previous Pending (+)       | 137    | 120   | 121   | 143   | 162   | 122   | 90    | 95     |
| New Filing (+)             | 996    | 965   | 962   | 1024  | 1085  | 935   | 1020  | 1056   |
| Resolved (-)               | 1016   | 963   | 922   | 1005  | 1128  | 957   | 1014  | 1034   |
| End Pending                | 120    | 121   | 143   | 162   | 122   | 90    | 95    | 118    |
| Resolution Rate**          | 1.020  | 0.998 | 0.958 | 0.981 | 1.040 | 1.024 | 0.994 | 0.979  |
| Juvenile Dependency (DEP)  |        |       |       |       |       |       |       |        |
| Previous Pending (+)       | 528    | 398   | 414   | 325   | 333   | 394   | 474   | 506    |
| New Filing (+)             | 181    | 213   | 171   | 222   | 205   | 259   | 210   | 188    |
| Resolved (-)               | 310    | 202   | 196   | 208   | 153   | 159   | 172   | 187    |
| End Pending                | 398    | 414   | 325   | 333   | 394   | 474   | 506   | 504    |
| Resolution Rate**          | 1.713  | 0.948 | 1.146 | 0.937 | 0.746 | 0.614 | 0.819 | 0.995  |
| Juvenile Termination (TER) | )      | -     | -     | _     | _     | -     | ·     |        |
| Previous Pending (+)       | 132    | 161   | 225   | 175   | 169   | 194   | 164   | 148    |
| New Filing (+)             | 86     | 121   | 43    | 47    | 73    | 51    | 44    | 82     |
| Resolved (-)               | 59     | 53    | 74    | 50    | 49    | 61    | 62    | 48     |
| End Pending                | 161    | 225   | 175   | 169   | 194   | 164   | 148   | 181    |
| Resolution Rate**          | 0.686  | 0.438 | 1.721 | 1.064 | 0.671 | 1.196 | 1.409 | 0.585  |
| Juv ARY/CHINS/OTHERS       |        |       |       |       |       |       |       |        |
| Previous Pending (+)       | 111    | 114   | 119   | 91    | 89    | 87    | 111   | 118    |
| New Filing (+)             | 67     | 69    | 48    | 61    | 41    | 56    | 63    | 64     |
| Resolved (-)               | 66     | 66    | 56    | 66    | 61    | 36    | 63    | 45     |
| End Pending                | 114    | 119   | 91    | 89    | 87    | 111   | 118   | 136    |
| Resolution Rate**          | 0.985  | 0.957 | 1.167 | 1.082 | 1.488 | 0.642 | 1.000 | 0.703  |
| Juvenile Truancy           |        |       |       |       |       |       |       |        |
| Previous Pending (+)       | 508    | 477   | 821   | 1153  | 1271  | 1202  | 1329  | 1397   |
| New Filing (+)             | 27     | 468   | 573   | 388   | 14    | 391   | 532   | 347    |
| Resolved (-)               | 298    | 203   | 270   | 288   | 124   | 264   | 524   | 324    |
| End Pending                | 477    | 821   | 1153  | 1271  | 1202  | 1329  | 1397  | 1430   |
| Resolution Rate**          | 11.037 | 0.434 | 1.471 | 0.742 | 8.857 | 0.675 | 0.985 | 0.934  |
| Juvenile Offender          |        |       |       |       |       |       |       |        |
| Previous Pending (+)       | 668    | 716   | 677   | 646   | 651   | 614   | 581   | 571    |
| New Filing (+)             | 500    | 441   | 473   | 443   | 384   | 337   | 307   | 337    |
| Resolved (-)               | 429    | 480   | 456   | 418   | 451   | 363   | 364   | 413    |
| End Pending                | 716    | 677   | 646   | 651   | 614   | 581   | 571   | 538    |
| Resolution Rate**          | 0.858  | 1.088 | 0.964 | 0.944 | 1.174 | 1.077 | 1.186 | 1.226  |
| Criminal RALJ              |        |       |       |       |       |       |       |        |
| Previous Pending (+)       | 133    | 138   | 155   | 140   | 138   | 154   | 156   | 146    |
| New Filing (+)             | 46     | 48    | 34    | 51    | 55    | 40    | 40    | 24     |
| Resolved (-)               | 41     | 32    | 45    | 55    | 39    | 35    | 48    | 39     |
| End Pending                | 138    | 155   | 140   | 138   | 154   | 156   | 146   | 131    |
| Resolution Rate**          | 0.891  | 0.667 | 1.324 | 1.078 | 0.709 | 0.875 | 1.200 | 1.625  |
| Civil RALJ                 |        |       |       |       |       |       |       |        |
| Previous Pending (+)       | 34     | 30    | 28    | 27    | 26    | 24    | 33    | 32     |
| New Filing (+)             | 9      | 14    | 14    | 16    | 10    | 15    | 14    | 16     |
| Resolved (-)               | 14     | 17    | 14    | 18    | 12    | 8     | 15    | 12     |
| End Pending                | 30     | 28    | 27    | 26    | 24    | 33    | 32    | 36     |
| Resolution Rate**          | 1.556  | 1.214 | 1.000 | 1.125 | 1.200 | 0.533 | 1.071 | 0.750  |