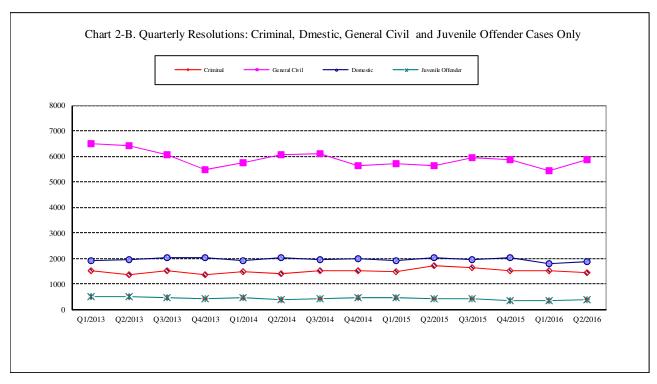

Table 2. Number of Cases Resolved and Resolution Category (%)

King County Superior Court

| Reporting Category                                      | Q3/14          | Q4/14          | Q1/15          | Q2/15          | Q3/15          | Q4/15          | Q1/16          | Q2/16*         |
|---------------------------------------------------------|----------------|----------------|----------------|----------------|----------------|----------------|----------------|----------------|
| Total Resolutions<br>(excl. "Matters Filed with Clerk") | 13855          | 13195          | 13228          | 15990          | 13497          | 13206          | 13113          | 13387          |
| Criminal (excl. RALJ): # Resolved                       | 1540           | 1535           | 1507           | 1731           | 1635           | 1532           | 1529           | 1444           |
| Resolved by Jury Trial                                  | 3.2%           | 3.4%           | 3.6%           | 2.8%           | 2.6%           | 3.3%           | 4.3%           | 2.3%           |
| Resolved by Non-Jury Trial                              | 1.0%           | 2.0%           | 0.7%           | 0.2%           | 0.5%           | 0.5%           | 1.1%           | 1.0%           |
| Resolved by Guilty Plea                                 | 80.6%          | 80.4%          | 78.0%          | 80.2%          | 81.7%          | 80.6%          | 80.1%          | 81.1%          |
| Dismissal                                               | 15.0%          | 13.8%          | 17.7%          | 16.7%          | 14.7%          | 15.3%          | 13.8%          | 15.0%          |
| Others                                                  | 0.3%           | 0.5%           | 0.1%           | 0.2%           | 0.4%           | 0.4%           | 0.2%           | 0.6%           |
| General Civil: # Resolved                               | 6111           | 5650           | 5718           | 5639           | 5933           | 5853           | 5435           | 5872           |
| Resolved by Jury Trial                                  | 0.4%           | 0.6%           | 0.7%           | 0.5%           | 0.5%           | 0.5%           | 0.6%           | 0.4%           |
| Resolved by Non-Jury Trial                              | 0.3%           | 0.4%           | 0.2%           | 0.6%           | 0.5%           | 0.3%           | 0.3%           | 0.4%           |
| Summary Judgment                                        | 2.2%           | 2.2%           | 1.5%           | 2.1%           | 1.6%           | 1.8%           | 2.0%           | 2.0%           |
| Default/ Uncontested                                    | 41.3%          | 37.4%          | 40.1%          | 39.1%          | 41.0%          | 42.1%          | 38.1%          | 40.2%          |
| Arbitration                                             | 2.3%           | 2.7%           | 3.0%           | 3.0%           | 2.9%           | 2.7%           | 3.1%           | 3.3%           |
| Settlement/Dismissal                                    | 49.7%<br>2.3%  | 53.0%<br>2.3%  | 51.1%<br>2.4%  | 51.8%<br>2.1%  | 50.4%<br>2.2%  | 48.3%<br>3.6%  | 52.6%<br>2.6%  | 50.6%<br>2.5%  |
| Closure by Clerk<br>Others                              | 1.5%           | 1.4%           | 0.9%           | 0.9%           | 0.8%           | 0.7%           | 0.8%           | 0.7%           |
|                                                         | 1.5%           | 1.4%           | 25             | 9              | 12             | 10             | 9              | 14             |
| Asbestos Cases (civil): # Resolved                      |                |                |                |                |                |                | -              |                |
| Resolved by Jury Trial                                  | 7.1%           | 0.0%           | 0.0%           | 0.0%           | 0.0%           | 0.0%           | 11.1%          | 0.0%<br>0.0%   |
| Resolved by Non-Jury Trial<br>Summary Judgment          | 0.0%<br>7.1%   | 0.0%<br>14.3%  | 0.0%<br>4.0%   | 0.0%<br>0.0%   | 0.0%<br>0.0%   | 0.0%<br>50.0%  | 0.0%<br>22.2%  | 0.0%           |
| Default/ Uncontested                                    | 14.3%          | 14.3%          | 0.0%           | 11.1%          | 8.3%           | 0.0%           | 0.0%           | 7.1%           |
| Arbitration                                             | 0.0%           | 0.0%           | 0.0%           | 0.0%           | 0.0%           | 0.0%           | 0.0%           | 0.0%           |
| Settlement/Dismissal                                    | 64.3%          | 57.1%          | 64.0%          | 55.6%          | 66.7%          | 20.0%          | 55.6%          | 85.7%          |
| Closure by Clerk                                        | 7.1%           | 14.3%          | 28.0%          | 33.3%          | 25.0%          | 30.0%          | 11.1%          | 7.1%           |
| Others                                                  | 0.0%           | 0.0%           | 4.0%           | 0.0%           | 0.0%           | 0.0%           | 0.0%           | 0.0%           |
| Domestic: # Resolved                                    | 1963           | 1994           | 1915           | 2031           | 1959           | 2019           | 1810           | 1895           |
| Resolved by Trial                                       | 4.3%           | 3.7%           | 3.9%           | 5.4%           | 5.2%           | 4.4%           | 4.0%           | 4.6%           |
| Default/ Uncontested                                    | 9.0%           | 8.7%           | 11.3%          | 10.5%          | 10.0%          | 10.3%          | 10.1%          | 9.8%           |
| Settlement /Dismissal                                   | 86.2%          | 87.2%          | 84.2%          | 83.4%          | 83.6%          | 84.5%          | 84.5%          | 84.3%          |
| Closure by Clerk                                        | 0.3%           | 0.4%           | 0.3%           | 0.5%           | 0.5%           | 0.6%           | 0.8%           | 0.6%           |
| Others                                                  | 0.2%           | 0.1%           | 0.4%           | 0.2%           | 0.8%           | 0.3%           | 0.6%           | 0.6%           |
| Probate: # Resolved                                     | 1454           | 1448           | 1575           | 1507           | 1431           | 1397           | 1561           | 1549           |
| Personal Rep. Appointed                                 | 69.4%          | 71.7%          | 72.1%          | 72.3%          | 72.6%          | 72.8%          | 72.7%          | 72.3%          |
| Dismissal                                               | 2.6%           | 3.3%           | 1.9%           | 2.7%           | 3.6%           | 4.3%           | 2.6%           | 2.8%           |
| Closure by Clerk                                        | 0.1%           | 0.2%           | 0.0%           | 0.0%           | 0.0%           | 0.6%           | 0.1%           | 0.0%           |
| Others                                                  | 27.9%          | 24.9%          | 26.0%          | 25.0%          | 23.8%          | 22.3%          | 24.6%          | 24.9%          |
| Guardianship: # Resolved                                | 237            | 232            | 204            | 235            | 228            | 228            | 220            | 258            |
| Guardian Appointed                                      | 52.3%          | 48.7%          | 56.4%          | 51.1%          | 54.4%          | 54.8%          | 55.5%          | 55.8%          |
| Dismissal                                               | 45.6%          | 51.3%          | 43.6%          | 46.8%          | 43.9%          | 44.7%          | 43.2%          | 43.0%          |
| Closure by Clerk                                        | 0.0%           | 0.0%           | 0.0%           | 0.0%           | 0.0%           | 0.0%           | 0.0%           | 0.0%           |
| Others                                                  | 2.1%           | 0.0%           | 0.0%           | 2.1%           | 1.8%           | 0.4%           | 1.4%           | 1.2%           |
| Adoption: # Resolved                                    | 110            | 139            | 97             | 130            | 106            | 131            | 116            | 113            |
| Resolved by Trial                                       | 0.9%           | 0.7%           | 0.0%           | 0.0%           | 0.0%           | 0.8%           | 0.0%           | 0.9%           |
| Uncontested                                             | 7.3%           | 3.6%           | 11.3%          | 2.3%           | 7.6%           | 3.1%           | 9.5%           | 6.2%           |
| Settlement /Dismissal                                   | 90.9%          | 95.0%          | 87.6%          | 97.7%          | 91.5%          | 93.9%          | 90.5%          | 92.9%          |
| Closure by Clerk<br>Others                              | 0.0%<br>1.8%   | 0.0%<br>0.7%   | 0.0%<br>1.0%   | 0.0%<br>0.0%   | 0.0%<br>0.9%   | 0.8%<br>1.5%   | 0.0%<br>0.0%   | 0.0%<br>0.0%   |
|                                                         | 193            | 171            | 1.0%           |                | 176            | 1.5%           | 171            | 140            |
| Paternity: # Resolved                                   |                |                |                | 161            |                |                |                |                |
| Resolved by Trial                                       | 0.5%<br>50.8%  | 1.2%<br>53.8%  | 2.6%<br>39.6%  | 3.1%           | 4.6%           | 0.0%           | 1.2%<br>52.1%  | 2.1%<br>39.3%  |
| Summary Judgment Default/ Uncontested                   | 50.8%<br>19.2% | 53.8%<br>18.1% | 39.6%<br>22.7% | 41.0%<br>25.5% | 48.9%<br>19.3% | 45.8%<br>24.2% | 52.1%<br>17.0% | 39.3%<br>25.7% |
| Settlement/Dismissal                                    | 29.5%          | 26.9%          | 35.1%          | 29.8%          | 27.3%          | 24.2%          | 29.8%          | 32.9%          |
|                                                         | 47.570         | 20.7/0         | 33.170         | 27.070         | 41.570         | ∠2.+ /U        | 27.070         |                |
| Closure by Clerk                                        | 0.0%           | 0.0%           | 0.0%           | 0.0%           | 0.0%           | 0.0%           | 0.0%           | 0.0%           |

# Table 2 (cont.). Number of Cases Resolved and Resolution Category (%)

| Reporting Category                      | Q3/14 | Q4/14 | Q1/15 | Q2/15 | Q3/15 | Q4/15 | Q1/16 | Q2/16* |
|-----------------------------------------|-------|-------|-------|-------|-------|-------|-------|--------|
| Mental Illness: # Resolved              | 1016  | 963   | 922   | 1005  | 1128  | 957   | 1014  | 1034   |
| Court Decision to Commit                | 66.5% | 63.9% | 67.7% | 62.9% | 63.4% | 60.4% | 64.2% | 65.3%  |
| Closed by Court                         | 0.0%  | 0.0%  | 0.0%  | 0.0%  | 0.0%  | 0.0%  | 0.0%  | 0.0%   |
| Dismissal                               | 18.7% | 22.5% | 19.6% | 19.7% | 18.2% | 19.8% | 20.6% | 21.3%  |
| Others                                  | 14.8% | 13.6% | 12.7% | 17.4% | 18.4% | 19.9% | 15.2% | 13.4%  |
| Juv. Dependency: # Resolved             | 310   | 202   | 196   | 208   | 153   | 159   | 172   | 187    |
| Finding of Dependency                   | 233   | 133   | 70.9% | 76.0% | 67.3% | 80.5% | 72.9% | 81.8%  |
| Dismissal                               | 77    | 69    | 27.6% | 23.6% | 32.0% | 19.5% | 26.7% | 18.2%  |
| Others                                  | 0     | 0     | 1.5%  | 0.5%  | 0.7%  | 0.0%  | 1.2%  | 0.0%   |
| Juv. Terminations: # Resolved           | 59    | 51    | 74    | 50    | 49    | 61    | 62    | 48     |
| Finding of Dependency                   | 48    | 43    | 94.6% | 88.0% | 77.6% | 77.0% | 74.2% | 79.2%  |
| Dismissal                               | 10    | 10    | 5.4%  | 12.0% | 22.4% | 23.0% | 25.8% | 20.8%  |
| Others                                  | 1     | 0     | 0.0%  | 0.0%  | 0.0%  | 0.0%  | 0.0%  | 0.0%   |
| Juv. ARY/CHINS/OTHER:# Resolved         | 66    | 66    | 56    | 66    | 61    | 36    | 63    | 45     |
| Approve of Petition                     | 65.1% | 63.6% | 51.8% | 53.0% | 39.3% | 52.8% | 38.1% | 28.9%  |
| Dismissal                               | 34.9% | 36.4% | 46.4% | 47.0% | 60.7% | 47.2% | 61.9% | 71.1%  |
| Others                                  | 0.0%  | 0.0%  | 1.8%  | 0.0%  | 0.0%  | 0.0%  | 0.0%  | 0.0%   |
| Juvenile Truancy: # Resolved            | 298   | 203   | 270   | 288   | 124   | 264   | 524   | 324    |
| Approve of Petition                     | 0.7%  | 9.9%  | 45.6% | 37.2% | 0.8%  | 1.9%  | 5.0%  | 0.6%   |
| Dismissal                               | 99.3% | 90.2% | 54.4% | 62.9% | 99.2% | 98.1% | 95.0% | 99.4%  |
| Others                                  | 0.0%  | 0.0%  | 0.0%  | 0.0%  | 0.0%  | 0.0%  | 0.0%  | 0.0%   |
| Juvenile Offender: # Resolved           | 429   | 480   | 456   | 418   | 451   | 363   | 364   | 413    |
| Resolved by Trial (Fact Finding)        | 7.2%  | 5.4%  | 6.6%  | 4.1%  | 3.8%  | 1.1%  | 1.4%  | 4.6%   |
| Resolved by Guilty Plea                 | 30.8% | 33.3% | 32.5% | 35.4% | 28.4% | 34.7% | 37.4% | 36.3%  |
| Dismissal                               | 37.8% | 46.5% | 44.5% | 41.6% | 43.7% | 46.3% | 40.9% | 43.1%  |
| Deferred Disposition (DDSP)             | 19.8% | 11.7% | 12.9% | 15.3% | 17.3% | 13.2% | 15.1% | 12.6%  |
| Others (including Deferred Prosecution) | 4.4%  | 3.1%  | 3.5%  | 3.6%  | 6.9%  | 4.7%  | 5.2%  | 3.4%   |
| Criminal RALJ: # Resolved               | 41    | 32    | 45    | 55    | 39    | 35    | 48    | 39     |
| RALJ Decision                           | 56.1% | 78.1% | 71.1% | 69.1% | 56.4% | 54.3% | 58.3% | 79.5%  |
| Dismissal                               | 36.6% | 21.9% | 26.7% | 29.1% | 35.9% | 45.7% | 35.4% | 10.3%  |
| Others                                  | 7.3%  | 0.0%  | 2.2%  | 1.8%  | 7.7%  | 0.0%  | 6.3%  | 10.3%  |
| Civil RALJ: # Resolved                  | 14    | 17    | 14    | 18    | 12    | 8     | 15    | 12     |
| RALJ Decision                           | 71.4% | 41.2% | 35.7% | 27.8% | 16.7% | 12.5% | 46.7% | 50.0%  |
| Dismissal                               | 21.4% | 58.8% | 50.0% | 55.6% | 83.3% | 62.5% | 46.7% | 41.7%  |
| Others                                  | 7.2%  | 0.0%  | 14.3% | 16.7% | 0.0%  | 25.0% | 6.7%  | 8.3%   |