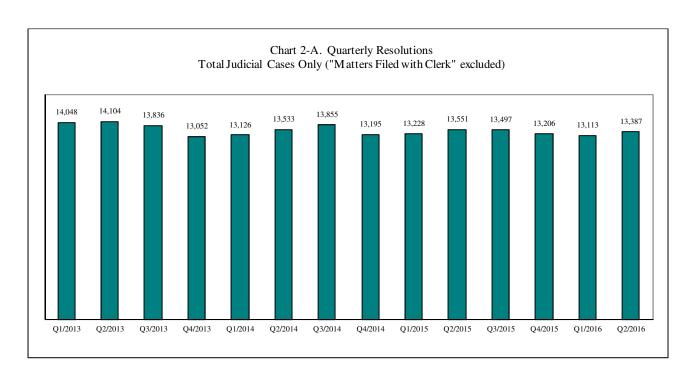

<sup>\*</sup> Reflecting all documents received by 07/15/2016. \*\* No standard yet.

Table 4. Active Pending Caseload Statistics

| Reporting Category               | Q3/14             | Q4/14        | Q1/15           | Q2/15          | Q3/15           | Q4/15        | Q1/16        | Q2/16*          |
|----------------------------------|-------------------|--------------|-----------------|----------------|-----------------|--------------|--------------|-----------------|
| Total (incl. RALJ)               |                   |              |                 |                |                 |              |              |                 |
| Previous Pending (+)             | 19112             | 18951        | 18811           | 18603          | 18623           | 18333        | 17886        | 18216           |
| New Filing (+)                   | 12997             | 12667        | 13257           | 13323          | 12712           | 12334        | 12992        | 13373           |
| Resolved (-)                     | 13855             | 13195        | 13228           | 13551          | 13497           | 13206        | 13113        | 13387           |
| End Pending                      | 18951             | 18811        | 18630           | 18623          | 18333           | 17886        | 18216        | 18663           |
| Resolution Rate**                | 1.066             | 1.042        | 0.998           | 1.017          | 1.062           | 1.071        | 1.009        | 1.001           |
| Criminal (excl. RALJ)            |                   |              |                 |                |                 |              |              |                 |
| Previous Pending (+)             | 2966              | 2923         | 2866            | 2908           | 2882            | 2727         | 2619         | 2725            |
| New Filing (+)                   | 1465              | 1567         | 1682            | 1711           | 1446            | 1395         | 1647         | 1594            |
| Resolved (-)                     | 1540              | 1535         | 1507            | 1731           | 1635            | 1532         | 1529         | 1444            |
| End Pending                      | 2923              | 2866         | 2908            | 2882           | 2727            | 2619         | 2725         | 2849            |
| Resolution Rate**                | 1.051             | 0.980        | 0.896           | 1.012          | 1.131           | 1.098        | 0.928        | 0.906           |
| General Civil                    |                   |              |                 |                |                 |              |              |                 |
| Previous Pending (+)             | 7542              | 7336         | 7079            | 7215           | 7036            | 6851         | 6691         | 6686            |
| New Filing (+)                   | 5527              | 5020         | 5213            | 5308           | 5448            | 5210         | 5110         | 5602            |
| Resolved (-)                     | 6111              | 5650         | 5718            | 5639           | 5933            | 5853         | 5435         | 5872            |
| End Pending                      | 7336              | 7079         | 7215            | 7036           | 6851            | 6691         | 6686         | 6803            |
| Resolution Rate**                | 1.106             | 1.125        | 1.097           | 1.062          | 1.089           | 1.123        | 1.064        | 1.048           |
| Asbestos Cases (civil) (1)       |                   |              |                 |                |                 |              |              | <b>-</b> -      |
| Previous Pending (+)             | 70                | 71           | 69              | 57             | 54              | 60           | 56           | 55              |
| New Filing (+)                   | 14<br>14          | 9<br>14      | 9               | 6              | 18              | 2<br>10      | 8<br>9       | 9               |
| Resolved (-)                     | 71                | 69           | 25<br><b>57</b> | 8<br><b>54</b> | 12<br><b>60</b> |              |              | 14<br><b>50</b> |
| End Pending<br>Resolution Rate** | 1.000             | 1.556        | 2.778           | 1.333          | 0.667           | 56<br>5.000  | 55<br>1.125  | 1.556           |
| Domestic                         | 1.000             | 1,000        | 2.770           | 1.555          | 0.007           | 5.000        | 1,123        | 1.550           |
| Previous Pending (+)             | 4609              | 4802         | 4579            | 4520           | 4497            | 4562         | 4234         | 4336            |
| New Filing (+)                   | 2124              | 1773         | 1904            | 1964           | 1997            | 1694         | 1897         | 1942            |
| Resolved (-)                     | 1963              | 1994         | 1203            | 2031           | 1959            | 2019         | 1810         | 1895            |
| End Pending                      | 4802              | 4579         | 4520            | 4497           | 4562            | 4234         | 4336         | 4416            |
| Resolution Rate**                | 0.924             | 1.125        | 1.006           | 1.034          | 0.981           | 1.192        | 0.954        | 0.976           |
| Probate                          |                   |              |                 |                |                 |              |              |                 |
| Previous Pending (+)             | 861               | 902          | 908             | 511            | 562             | 581          | 580          | 624             |
| New Filing (+)                   | 1474              | 1426         | 1652            | 1527           | 1422            | 1419         | 1586         | 1600            |
| Resolved (-)                     | 1454              | 1448         | 1575            | 1507           | 1431            | 1397         | 1561         | 1549            |
| End Pending                      | 902               | 908          | 511             | 562            | 581             | 580          | 624          | 703             |
| Resolution Rate**                | 0.986             | 1.015        | 0.953           | 0.987          | 1.006           | 0.984        | 0.984        | 0.968           |
| Guardianship                     |                   |              |                 |                |                 |              |              |                 |
| Previous Pending (+)             | 320               | 316          | 301             | 274            | 283             | 305          | 311          | 336             |
| New Filing (+)                   | 232               | 219          | 221             | 245            | 251             | 253          | 245          | 263             |
| Resolved (-)                     | 237               | 232          | 204             | 235            | 228             | 228          | 220          | 258             |
| End Pending                      | 316               | 301          | 274             | 283            | 305             | 311          | 336          | 341             |
| Resolution Rate**                | 1.022             | 1.059        | 0.923           | 0.959          | 0.908           | 0.901        | 0.898        | 0.981           |
| Adoption                         | ĺ                 |              |                 |                |                 |              |              |                 |
| Previous Pending (+)             | 158               | 151          | 149             | 163            | 154             | 163          | 147          | 163             |
| New Filing (+)                   | 103               | 135          | 112             | 119            | 114             | 114          | 130          | 116             |
| Resolved (-)                     | 110               | 139          | 97              | 130            | 106             | 131          | 116          | 113             |
| End Pending Resolution Rate**    | 151<br>1.068      | 149<br>1 030 | 163<br>0.866    | 154<br>1.092   | 163<br>0.930    | 147<br>1.149 | 163<br>0.892 | 166<br>0.974    |
|                                  | 1.008             | 1.030        | 0.800           | 1.092          | 0.930           | 1.149        | 0.892        | 0.9/4           |
| Paternity  Description Resulting | 220               | 205          | 200             | 202            | 216             | 202          | 210          | 070             |
| Previous Pending (+)             | 338               | 295          | 300             | 282            | 316             | 293          | 310          | 278             |
| New Filing (+)<br>Resolved (-)   | 146<br>193        | 180<br>171   | 146<br>154      | 191<br>161     | 149<br>176      | 163<br>153   | 139<br>171   | 133<br>140      |
| Resolved (-)  End Pending        | 193<br><b>295</b> | 300          | 282             | 316            | 293             | 310          | 278          | 261             |
| Ena Penaing<br>Resolution Rate** | 1.322             | 0.950        | 1.055           | 0.843          | 293<br>1.181    | 0.939        | 1.230        | 1.053           |
| Resolution Rate ***              | 1.322             | 0.930        | 1.033           | 0.043          | 1.101           | 0.939        | 1.230        | 1.033           |