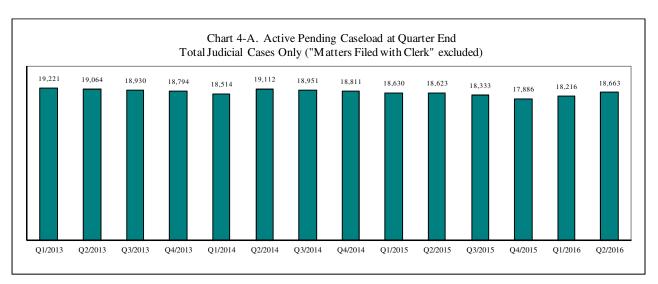

<sup>\*</sup> Reflecting all documents received by 07/15/2016. \*\* No standard yet.

Table 4. Active Pending Caseload Statistics

| Reporting Category               | Q3/14             | Q4/14        | Q1/15           | Q2/15          | Q3/15           | Q4/15        | Q1/16        | Q2/16*          |
|----------------------------------|-------------------|--------------|-----------------|----------------|-----------------|--------------|--------------|-----------------|
| Total (incl. RALJ)               |                   |              |                 |                |                 |              |              |                 |
| Previous Pending (+)             | 19112             | 18951        | 18811           | 18603          | 18623           | 18333        | 17886        | 18216           |
| New Filing (+)                   | 12997             | 12667        | 13257           | 13323          | 12712           | 12334        | 12992        | 13373           |
| Resolved (-)                     | 13855             | 13195        | 13228           | 13551          | 13497           | 13206        | 13113        | 13387           |
| End Pending                      | 18951             | 18811        | 18630           | 18623          | 18333           | 17886        | 18216        | 18663           |
| Resolution Rate**                | 1.066             | 1.042        | 0.998           | 1.017          | 1.062           | 1.071        | 1.009        | 1.001           |
| Criminal (excl. RALJ)            |                   |              |                 |                |                 |              |              |                 |
| Previous Pending (+)             | 2966              | 2923         | 2866            | 2908           | 2882            | 2727         | 2619         | 2725            |
| New Filing (+)                   | 1465              | 1567         | 1682            | 1711           | 1446            | 1395         | 1647         | 1594            |
| Resolved (-)                     | 1540              | 1535         | 1507            | 1731           | 1635            | 1532         | 1529         | 1444            |
| End Pending                      | 2923              | 2866         | 2908            | 2882           | 2727            | 2619         | 2725         | 2849            |
| Resolution Rate**                | 1.051             | 0.980        | 0.896           | 1.012          | 1.131           | 1.098        | 0.928        | 0.906           |
| General Civil                    |                   |              |                 |                |                 |              |              |                 |
| Previous Pending (+)             | 7542              | 7336         | 7079            | 7215           | 7036            | 6851         | 6691         | 6686            |
| New Filing (+)                   | 5527              | 5020         | 5213            | 5308           | 5448            | 5210         | 5110         | 5602            |
| Resolved (-)                     | 6111              | 5650         | 5718            | 5639           | 5933            | 5853         | 5435         | 5872            |
| End Pending                      | 7336              | 7079         | 7215            | 7036           | 6851            | 6691         | 6686         | 6803            |
| Resolution Rate**                | 1.106             | 1.125        | 1.097           | 1.062          | 1.089           | 1.123        | 1.064        | 1.048           |
| Asbestos Cases (civil) (1)       |                   |              |                 |                |                 |              |              | <b>-</b> -      |
| Previous Pending (+)             | 70                | 71           | 69              | 57             | 54              | 60           | 56           | 55              |
| New Filing (+)                   | 14<br>14          | 9<br>14      | 9               | 6              | 18              | 2<br>10      | 8<br>9       | 9               |
| Resolved (-)                     | 71                | 69           | 25<br><b>57</b> | 8<br><b>54</b> | 12<br><b>60</b> |              |              | 14<br><b>50</b> |
| End Pending<br>Resolution Rate** | 1.000             | 1.556        | 2.778           | 1.333          | 0.667           | 56<br>5.000  | 55<br>1.125  | 1.556           |
| Domestic                         | 1.000             | 1,000        | 2.770           | 1.555          | 0.007           | 5.000        | 1,123        | 1.550           |
| Previous Pending (+)             | 4609              | 4802         | 4579            | 4520           | 4497            | 4562         | 4234         | 4336            |
| New Filing (+)                   | 2124              | 1773         | 1904            | 1964           | 1997            | 1694         | 1897         | 1942            |
| Resolved (-)                     | 1963              | 1994         | 1203            | 2031           | 1959            | 2019         | 1810         | 1895            |
| End Pending                      | 4802              | 4579         | 4520            | 4497           | 4562            | 4234         | 4336         | 4416            |
| Resolution Rate**                | 0.924             | 1.125        | 1.006           | 1.034          | 0.981           | 1.192        | 0.954        | 0.976           |
| Probate                          |                   |              |                 |                |                 |              |              |                 |
| Previous Pending (+)             | 861               | 902          | 908             | 511            | 562             | 581          | 580          | 624             |
| New Filing (+)                   | 1474              | 1426         | 1652            | 1527           | 1422            | 1419         | 1586         | 1600            |
| Resolved (-)                     | 1454              | 1448         | 1575            | 1507           | 1431            | 1397         | 1561         | 1549            |
| End Pending                      | 902               | 908          | 511             | 562            | 581             | 580          | 624          | 703             |
| Resolution Rate**                | 0.986             | 1.015        | 0.953           | 0.987          | 1.006           | 0.984        | 0.984        | 0.968           |
| Guardianship                     |                   |              |                 |                |                 |              |              |                 |
| Previous Pending (+)             | 320               | 316          | 301             | 274            | 283             | 305          | 311          | 336             |
| New Filing (+)                   | 232               | 219          | 221             | 245            | 251             | 253          | 245          | 263             |
| Resolved (-)                     | 237               | 232          | 204             | 235            | 228             | 228          | 220          | 258             |
| End Pending                      | 316               | 301          | 274             | 283            | 305             | 311          | 336          | 341             |
| Resolution Rate**                | 1.022             | 1.059        | 0.923           | 0.959          | 0.908           | 0.901        | 0.898        | 0.981           |
| Adoption                         | ĺ                 |              |                 |                |                 |              |              |                 |
| Previous Pending (+)             | 158               | 151          | 149             | 163            | 154             | 163          | 147          | 163             |
| New Filing (+)                   | 103               | 135          | 112             | 119            | 114             | 114          | 130          | 116             |
| Resolved (-)                     | 110               | 139          | 97              | 130            | 106             | 131          | 116          | 113             |
| End Pending Resolution Rate**    | 151<br>1.068      | 149<br>1 030 | 163<br>0.866    | 154<br>1.092   | 163<br>0.930    | 147<br>1.149 | 163<br>0.892 | 166<br>0.974    |
|                                  | 1.008             | 1.030        | 0.800           | 1.092          | 0.930           | 1.149        | 0.892        | 0.9/4           |
| Paternity  Description Resulting | 220               | 205          | 200             | 202            | 216             | 202          | 210          | 070             |
| Previous Pending (+)             | 338               | 295          | 300             | 282            | 316             | 293          | 310          | 278             |
| New Filing (+)<br>Resolved (-)   | 146<br>193        | 180<br>171   | 146<br>154      | 191<br>161     | 149<br>176      | 163<br>153   | 139<br>171   | 133<br>140      |
| Resolved (-)  End Pending        | 193<br><b>295</b> | 300          | 282             | 316            | 293             | 310          | 278          | 261             |
| Ena Penaing<br>Resolution Rate** | 1.322             | 0.950        | 1.055           | 0.843          | 293<br>1.181    | 0.939        | 1.230        | 1.053           |
| Resolution Rate ***              | 1.322             | 0.930        | 1.033           | 0.043          | 1.101           | 0.939        | 1.230        | 1.033           |