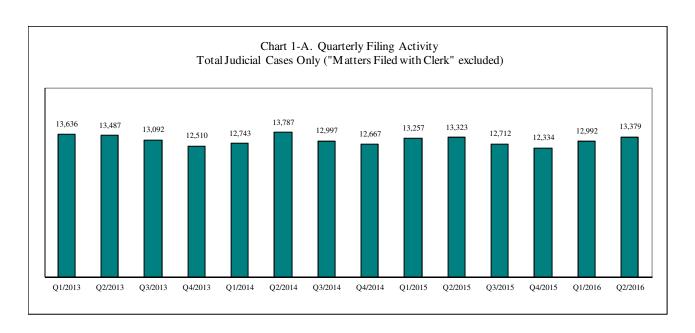

<sup>\*</sup> Reflecting all documents received by 07/15/2016. \*\* No standard yet.

Table 4. Active Pending Caseload Statistics

| Reporting Category               | Q3/14             | Q4/14        | Q1/15           | Q2/15          | Q3/15           | Q4/15        | Q1/16        | Q2/16*          |
|----------------------------------|-------------------|--------------|-----------------|----------------|-----------------|--------------|--------------|-----------------|
| Total (incl. RALJ)               |                   |              |                 |                |                 |              |              |                 |
| Previous Pending (+)             | 19112             | 18951        | 18811           | 18603          | 18623           | 18333        | 17886        | 18216           |
| New Filing (+)                   | 12997             | 12667        | 13257           | 13323          | 12712           | 12334        | 12992        | 13373           |
| Resolved (-)                     | 13855             | 13195        | 13228           | 13551          | 13497           | 13206        | 13113        | 13387           |
| End Pending                      | 18951             | 18811        | 18630           | 18623          | 18333           | 17886        | 18216        | 18663           |
| Resolution Rate**                | 1.066             | 1.042        | 0.998           | 1.017          | 1.062           | 1.071        | 1.009        | 1.001           |
| Criminal (excl. RALJ)            |                   |              |                 |                |                 |              |              |                 |
| Previous Pending (+)             | 2966              | 2923         | 2866            | 2908           | 2882            | 2727         | 2619         | 2725            |
| New Filing (+)                   | 1465              | 1567         | 1682            | 1711           | 1446            | 1395         | 1647         | 1594            |
| Resolved (-)                     | 1540              | 1535         | 1507            | 1731           | 1635            | 1532         | 1529         | 1444            |
| End Pending                      | 2923              | 2866         | 2908            | 2882           | 2727            | 2619         | 2725         | 2849            |
| Resolution Rate**                | 1.051             | 0.980        | 0.896           | 1.012          | 1.131           | 1.098        | 0.928        | 0.906           |
| General Civil                    |                   |              |                 |                |                 |              |              |                 |
| Previous Pending (+)             | 7542              | 7336         | 7079            | 7215           | 7036            | 6851         | 6691         | 6686            |
| New Filing (+)                   | 5527              | 5020         | 5213            | 5308           | 5448            | 5210         | 5110         | 5602            |
| Resolved (-)                     | 6111              | 5650         | 5718            | 5639           | 5933            | 5853         | 5435         | 5872            |
| End Pending                      | 7336              | 7079         | 7215            | 7036           | 6851            | 6691         | 6686         | 6803            |
| Resolution Rate**                | 1.106             | 1.125        | 1.097           | 1.062          | 1.089           | 1.123        | 1.064        | 1.048           |
| Asbestos Cases (civil) (1)       |                   |              |                 |                |                 |              |              | <b>-</b> -      |
| Previous Pending (+)             | 70                | 71           | 69              | 57             | 54              | 60           | 56           | 55              |
| New Filing (+)                   | 14<br>14          | 9<br>14      | 9               | 6              | 18              | 2<br>10      | 8<br>9       | 9               |
| Resolved (-)                     | 71                | 69           | 25<br><b>57</b> | 8<br><b>54</b> | 12<br><b>60</b> |              |              | 14<br><b>50</b> |
| End Pending<br>Resolution Rate** | 1.000             | 1.556        | 2.778           | 1.333          | 0.667           | 56<br>5.000  | 55<br>1.125  | 1.556           |
| Domestic                         | 1.000             | 1,000        | 2.770           | 1.555          | 0.007           | 5.000        | 1,123        | 1.550           |
| Previous Pending (+)             | 4609              | 4802         | 4579            | 4520           | 4497            | 4562         | 4234         | 4336            |
| New Filing (+)                   | 2124              | 1773         | 1904            | 1964           | 1997            | 1694         | 1897         | 1942            |
| Resolved (-)                     | 1963              | 1994         | 1203            | 2031           | 1959            | 2019         | 1810         | 1895            |
| End Pending                      | 4802              | 4579         | 4520            | 4497           | 4562            | 4234         | 4336         | 4416            |
| Resolution Rate**                | 0.924             | 1.125        | 1.006           | 1.034          | 0.981           | 1.192        | 0.954        | 0.976           |
| Probate                          |                   |              |                 |                |                 |              |              |                 |
| Previous Pending (+)             | 861               | 902          | 908             | 511            | 562             | 581          | 580          | 624             |
| New Filing (+)                   | 1474              | 1426         | 1652            | 1527           | 1422            | 1419         | 1586         | 1600            |
| Resolved (-)                     | 1454              | 1448         | 1575            | 1507           | 1431            | 1397         | 1561         | 1549            |
| End Pending                      | 902               | 908          | 511             | 562            | 581             | 580          | 624          | 703             |
| Resolution Rate**                | 0.986             | 1.015        | 0.953           | 0.987          | 1.006           | 0.984        | 0.984        | 0.968           |
| Guardianship                     |                   |              |                 |                |                 |              |              |                 |
| Previous Pending (+)             | 320               | 316          | 301             | 274            | 283             | 305          | 311          | 336             |
| New Filing (+)                   | 232               | 219          | 221             | 245            | 251             | 253          | 245          | 263             |
| Resolved (-)                     | 237               | 232          | 204             | 235            | 228             | 228          | 220          | 258             |
| End Pending                      | 316               | 301          | 274             | 283            | 305             | 311          | 336          | 341             |
| Resolution Rate**                | 1.022             | 1.059        | 0.923           | 0.959          | 0.908           | 0.901        | 0.898        | 0.981           |
| Adoption                         | ĺ                 |              |                 |                |                 |              |              |                 |
| Previous Pending (+)             | 158               | 151          | 149             | 163            | 154             | 163          | 147          | 163             |
| New Filing (+)                   | 103               | 135          | 112             | 119            | 114             | 114          | 130          | 116             |
| Resolved (-)                     | 110               | 139          | 97              | 130            | 106             | 131          | 116          | 113             |
| End Pending Resolution Rate**    | 151<br>1.068      | 149<br>1 030 | 163<br>0.866    | 154<br>1.092   | 163<br>0.930    | 147<br>1.149 | 163<br>0.892 | 166<br>0.974    |
|                                  | 1.008             | 1.030        | 0.800           | 1.092          | 0.930           | 1.149        | 0.892        | 0.9/4           |
| Paternity  Description Resulting | 220               | 205          | 200             | 202            | 216             | 202          | 210          | 070             |
| Previous Pending (+)             | 338               | 295          | 300             | 282            | 316             | 293          | 310          | 278             |
| New Filing (+)<br>Resolved (-)   | 146<br>193        | 180<br>171   | 146<br>154      | 191<br>161     | 149<br>176      | 163<br>153   | 139<br>171   | 133<br>140      |
| Resolved (-)  End Pending        | 193<br><b>295</b> | 300          | 282             | 316            | 293             | 310          | 278          | 261             |
| Ena Penaing<br>Resolution Rate** | 1.322             | 0.950        | 1.055           | 0.843          | 293<br>1.181    | 0.939        | 1.230        | 1.053           |
| Resolution Rate ***              | 1.322             | 0.930        | 1.033           | 0.043          | 1.101           | 0.939        | 1.230        | 1.033           |