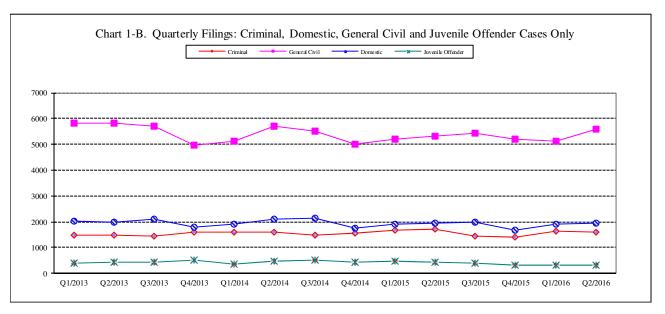

Table 2. Number of Cases Resolved and Resolution Category (%)

King County Superior Court

| Reporting Category                                      | Q3/14          | Q4/14          | Q1/15          | Q2/15          | Q3/15          | Q4/15          | Q1/16          | Q2/16*         |
|---------------------------------------------------------|----------------|----------------|----------------|----------------|----------------|----------------|----------------|----------------|
| Total Resolutions<br>(excl. "Matters Filed with Clerk") | 13855          | 13195          | 13228          | 15990          | 13497          | 13206          | 13113          | 13387          |
| Criminal (excl. RALJ): # Resolved                       | 1540           | 1535           | 1507           | 1731           | 1635           | 1532           | 1529           | 1444           |
| Resolved by Jury Trial                                  | 3.2%           | 3.4%           | 3.6%           | 2.8%           | 2.6%           | 3.3%           | 4.3%           | 2.3%           |
| Resolved by Non-Jury Trial                              | 1.0%           | 2.0%           | 0.7%           | 0.2%           | 0.5%           | 0.5%           | 1.1%           | 1.0%           |
| Resolved by Guilty Plea                                 | 80.6%          | 80.4%          | 78.0%          | 80.2%          | 81.7%          | 80.6%          | 80.1%          | 81.1%          |
| Dismissal                                               | 15.0%          | 13.8%          | 17.7%          | 16.7%          | 14.7%          | 15.3%          | 13.8%          | 15.0%          |
| Others                                                  | 0.3%           | 0.5%           | 0.1%           | 0.2%           | 0.4%           | 0.4%           | 0.2%           | 0.6%           |
| General Civil: # Resolved                               | 6111           | 5650           | 5718           | 5639           | 5933           | 5853           | 5435           | 5872           |
| Resolved by Jury Trial                                  | 0.4%           | 0.6%           | 0.7%           | 0.5%           | 0.5%           | 0.5%           | 0.6%           | 0.4%           |
| Resolved by Non-Jury Trial                              | 0.3%           | 0.4%           | 0.2%           | 0.6%           | 0.5%           | 0.3%           | 0.3%           | 0.4%           |
| Summary Judgment                                        | 2.2%           | 2.2%           | 1.5%           | 2.1%           | 1.6%           | 1.8%           | 2.0%           | 2.0%           |
| Default/ Uncontested                                    | 41.3%          | 37.4%          | 40.1%          | 39.1%          | 41.0%          | 42.1%          | 38.1%          | 40.2%          |
| Arbitration                                             | 2.3%           | 2.7%           | 3.0%           | 3.0%           | 2.9%           | 2.7%           | 3.1%           | 3.3%           |
| Settlement/Dismissal                                    | 49.7%<br>2.3%  | 53.0%<br>2.3%  | 51.1%<br>2.4%  | 51.8%<br>2.1%  | 50.4%<br>2.2%  | 48.3%<br>3.6%  | 52.6%<br>2.6%  | 50.6%<br>2.5%  |
| Closure by Clerk<br>Others                              | 1.5%           | 1.4%           | 0.9%           | 0.9%           | 0.8%           | 0.7%           | 0.8%           | 0.7%           |
|                                                         | 1.5%           | 1.4%           | 25             | 9              | 12             | 10             | 9              | 14             |
| Asbestos Cases (civil): # Resolved                      |                |                |                |                |                |                | -              |                |
| Resolved by Jury Trial                                  | 7.1%           | 0.0%           | 0.0%           | 0.0%           | 0.0%           | 0.0%           | 11.1%          | 0.0%<br>0.0%   |
| Resolved by Non-Jury Trial<br>Summary Judgment          | 0.0%<br>7.1%   | 0.0%<br>14.3%  | 0.0%<br>4.0%   | 0.0%<br>0.0%   | 0.0%<br>0.0%   | 0.0%<br>50.0%  | 0.0%<br>22.2%  | 0.0%           |
| Default/ Uncontested                                    | 14.3%          | 14.3%          | 0.0%           | 11.1%          | 8.3%           | 0.0%           | 0.0%           | 7.1%           |
| Arbitration                                             | 0.0%           | 0.0%           | 0.0%           | 0.0%           | 0.0%           | 0.0%           | 0.0%           | 0.0%           |
| Settlement/Dismissal                                    | 64.3%          | 57.1%          | 64.0%          | 55.6%          | 66.7%          | 20.0%          | 55.6%          | 85.7%          |
| Closure by Clerk                                        | 7.1%           | 14.3%          | 28.0%          | 33.3%          | 25.0%          | 30.0%          | 11.1%          | 7.1%           |
| Others                                                  | 0.0%           | 0.0%           | 4.0%           | 0.0%           | 0.0%           | 0.0%           | 0.0%           | 0.0%           |
| Domestic: # Resolved                                    | 1963           | 1994           | 1915           | 2031           | 1959           | 2019           | 1810           | 1895           |
| Resolved by Trial                                       | 4.3%           | 3.7%           | 3.9%           | 5.4%           | 5.2%           | 4.4%           | 4.0%           | 4.6%           |
| Default/ Uncontested                                    | 9.0%           | 8.7%           | 11.3%          | 10.5%          | 10.0%          | 10.3%          | 10.1%          | 9.8%           |
| Settlement /Dismissal                                   | 86.2%          | 87.2%          | 84.2%          | 83.4%          | 83.6%          | 84.5%          | 84.5%          | 84.3%          |
| Closure by Clerk                                        | 0.3%           | 0.4%           | 0.3%           | 0.5%           | 0.5%           | 0.6%           | 0.8%           | 0.6%           |
| Others                                                  | 0.2%           | 0.1%           | 0.4%           | 0.2%           | 0.8%           | 0.3%           | 0.6%           | 0.6%           |
| Probate: # Resolved                                     | 1454           | 1448           | 1575           | 1507           | 1431           | 1397           | 1561           | 1549           |
| Personal Rep. Appointed                                 | 69.4%          | 71.7%          | 72.1%          | 72.3%          | 72.6%          | 72.8%          | 72.7%          | 72.3%          |
| Dismissal                                               | 2.6%           | 3.3%           | 1.9%           | 2.7%           | 3.6%           | 4.3%           | 2.6%           | 2.8%           |
| Closure by Clerk                                        | 0.1%           | 0.2%           | 0.0%           | 0.0%           | 0.0%           | 0.6%           | 0.1%           | 0.0%           |
| Others                                                  | 27.9%          | 24.9%          | 26.0%          | 25.0%          | 23.8%          | 22.3%          | 24.6%          | 24.9%          |
| Guardianship: # Resolved                                | 237            | 232            | 204            | 235            | 228            | 228            | 220            | 258            |
| Guardian Appointed                                      | 52.3%          | 48.7%          | 56.4%          | 51.1%          | 54.4%          | 54.8%          | 55.5%          | 55.8%          |
| Dismissal                                               | 45.6%          | 51.3%          | 43.6%          | 46.8%          | 43.9%          | 44.7%          | 43.2%          | 43.0%          |
| Closure by Clerk                                        | 0.0%           | 0.0%           | 0.0%           | 0.0%           | 0.0%           | 0.0%           | 0.0%           | 0.0%           |
| Others                                                  | 2.1%           | 0.0%           | 0.0%           | 2.1%           | 1.8%           | 0.4%           | 1.4%           | 1.2%           |
| Adoption: # Resolved                                    | 110            | 139            | 97             | 130            | 106            | 131            | 116            | 113            |
| Resolved by Trial                                       | 0.9%           | 0.7%           | 0.0%           | 0.0%           | 0.0%           | 0.8%           | 0.0%           | 0.9%           |
| Uncontested                                             | 7.3%           | 3.6%           | 11.3%          | 2.3%           | 7.6%           | 3.1%           | 9.5%           | 6.2%           |
| Settlement /Dismissal                                   | 90.9%          | 95.0%          | 87.6%          | 97.7%          | 91.5%          | 93.9%          | 90.5%          | 92.9%          |
| Closure by Clerk<br>Others                              | 0.0%<br>1.8%   | 0.0%<br>0.7%   | 0.0%<br>1.0%   | 0.0%<br>0.0%   | 0.0%<br>0.9%   | 0.8%<br>1.5%   | 0.0%<br>0.0%   | 0.0%<br>0.0%   |
|                                                         | 193            | 171            | 1.0%           |                | 176            | 1.5%           | 171            | 140            |
| Paternity: # Resolved                                   |                |                |                | 161            |                |                |                |                |
| Resolved by Trial                                       | 0.5%<br>50.8%  | 1.2%<br>53.8%  | 2.6%<br>39.6%  | 3.1%           | 4.6%           | 0.0%           | 1.2%<br>52.1%  | 2.1%<br>39.3%  |
| Summary Judgment Default/ Uncontested                   | 50.8%<br>19.2% | 53.8%<br>18.1% | 39.6%<br>22.7% | 41.0%<br>25.5% | 48.9%<br>19.3% | 45.8%<br>24.2% | 52.1%<br>17.0% | 39.3%<br>25.7% |
| Settlement/Dismissal                                    | 29.5%          | 26.9%          | 35.1%          | 29.8%          | 27.3%          | 24.2%          | 29.8%          | 32.9%          |
|                                                         | 47.570         | 20.7/0         | 33.170         | 27.070         | 41.570         | ∠2.+ /U        | 27.070         |                |
| Closure by Clerk                                        | 0.0%           | 0.0%           | 0.0%           | 0.0%           | 0.0%           | 0.0%           | 0.0%           | 0.0%           |

# Table 2 (cont.). Number of Cases Resolved and Resolution Category (%)

| Reporting Category                      | Q3/14 | Q4/14 | Q1/15 | Q2/15 | Q3/15 | Q4/15 | Q1/16 | Q2/16* |
|-----------------------------------------|-------|-------|-------|-------|-------|-------|-------|--------|
| Mental Illness: # Resolved              | 1016  | 963   | 922   | 1005  | 1128  | 957   | 1014  | 1034   |
| Court Decision to Commit                | 66.5% | 63.9% | 67.7% | 62.9% | 63.4% | 60.4% | 64.2% | 65.3%  |
| Closed by Court                         | 0.0%  | 0.0%  | 0.0%  | 0.0%  | 0.0%  | 0.0%  | 0.0%  | 0.0%   |
| Dismissal                               | 18.7% | 22.5% | 19.6% | 19.7% | 18.2% | 19.8% | 20.6% | 21.3%  |
| Others                                  | 14.8% | 13.6% | 12.7% | 17.4% | 18.4% | 19.9% | 15.2% | 13.4%  |
| Juv. Dependency: # Resolved             | 310   | 202   | 196   | 208   | 153   | 159   | 172   | 187    |
| Finding of Dependency                   | 233   | 133   | 70.9% | 76.0% | 67.3% | 80.5% | 72.9% | 81.8%  |
| Dismissal                               | 77    | 69    | 27.6% | 23.6% | 32.0% | 19.5% | 26.7% | 18.2%  |
| Others                                  | 0     | 0     | 1.5%  | 0.5%  | 0.7%  | 0.0%  | 1.2%  | 0.0%   |
| Juv. Terminations: # Resolved           | 59    | 51    | 74    | 50    | 49    | 61    | 62    | 48     |
| Finding of Dependency                   | 48    | 43    | 94.6% | 88.0% | 77.6% | 77.0% | 74.2% | 79.2%  |
| Dismissal                               | 10    | 10    | 5.4%  | 12.0% | 22.4% | 23.0% | 25.8% | 20.8%  |
| Others                                  | 1     | 0     | 0.0%  | 0.0%  | 0.0%  | 0.0%  | 0.0%  | 0.0%   |
| Juv. ARY/CHINS/OTHER:# Resolved         | 66    | 66    | 56    | 66    | 61    | 36    | 63    | 45     |
| Approve of Petition                     | 65.1% | 63.6% | 51.8% | 53.0% | 39.3% | 52.8% | 38.1% | 28.9%  |
| Dismissal                               | 34.9% | 36.4% | 46.4% | 47.0% | 60.7% | 47.2% | 61.9% | 71.1%  |
| Others                                  | 0.0%  | 0.0%  | 1.8%  | 0.0%  | 0.0%  | 0.0%  | 0.0%  | 0.0%   |
| Juvenile Truancy: # Resolved            | 298   | 203   | 270   | 288   | 124   | 264   | 524   | 324    |
| Approve of Petition                     | 0.7%  | 9.9%  | 45.6% | 37.2% | 0.8%  | 1.9%  | 5.0%  | 0.6%   |
| Dismissal                               | 99.3% | 90.2% | 54.4% | 62.9% | 99.2% | 98.1% | 95.0% | 99.4%  |
| Others                                  | 0.0%  | 0.0%  | 0.0%  | 0.0%  | 0.0%  | 0.0%  | 0.0%  | 0.0%   |
| Juvenile Offender: # Resolved           | 429   | 480   | 456   | 418   | 451   | 363   | 364   | 413    |
| Resolved by Trial (Fact Finding)        | 7.2%  | 5.4%  | 6.6%  | 4.1%  | 3.8%  | 1.1%  | 1.4%  | 4.6%   |
| Resolved by Guilty Plea                 | 30.8% | 33.3% | 32.5% | 35.4% | 28.4% | 34.7% | 37.4% | 36.3%  |
| Dismissal                               | 37.8% | 46.5% | 44.5% | 41.6% | 43.7% | 46.3% | 40.9% | 43.1%  |
| Deferred Disposition (DDSP)             | 19.8% | 11.7% | 12.9% | 15.3% | 17.3% | 13.2% | 15.1% | 12.6%  |
| Others (including Deferred Prosecution) | 4.4%  | 3.1%  | 3.5%  | 3.6%  | 6.9%  | 4.7%  | 5.2%  | 3.4%   |
| Criminal RALJ: # Resolved               | 41    | 32    | 45    | 55    | 39    | 35    | 48    | 39     |
| RALJ Decision                           | 56.1% | 78.1% | 71.1% | 69.1% | 56.4% | 54.3% | 58.3% | 79.5%  |
| Dismissal                               | 36.6% | 21.9% | 26.7% | 29.1% | 35.9% | 45.7% | 35.4% | 10.3%  |
| Others                                  | 7.3%  | 0.0%  | 2.2%  | 1.8%  | 7.7%  | 0.0%  | 6.3%  | 10.3%  |
| Civil RALJ: # Resolved                  | 14    | 17    | 14    | 18    | 12    | 8     | 15    | 12     |
| RALJ Decision                           | 71.4% | 41.2% | 35.7% | 27.8% | 16.7% | 12.5% | 46.7% | 50.0%  |
| Dismissal                               | 21.4% | 58.8% | 50.0% | 55.6% | 83.3% | 62.5% | 46.7% | 41.7%  |
| Others                                  | 7.2%  | 0.0%  | 14.3% | 16.7% | 0.0%  | 25.0% | 6.7%  | 8.3%   |