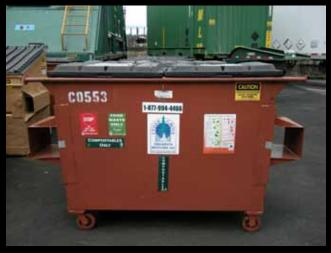

### Three Ways to Throw Away

#### Commercial Compost Collection Yes! Food Scraps 'Plastic Tubs & Bottles Meat, Poultry, Fish. 'Glass Bottles & Jars Shellfish & Bones Egg & Dairy Products Table Scraps & Plate Scraping Plastic Wrap Fruit & Vegetables Bread, Dough, Pasta, Grains Coated or Plastic Take-Out Cont Coffee Grounds, Filters Plastic Plates, Cups & Utensils & Tea Bags Latex & Plastic Gloves Styrofoam Food Soiled Paper Kitchen Paper Towels Wire & Rubber Bands Uncoated Paper Take-Out Grease & Liquids Containers Restroom Tissues & Paper Tow Painted & Treated Wood Pizza Delivery Boxes Paper Napkins Garbage & Hazardous Waste Waxed Cardboard & Paper **'Milk and Juice Cartons** Uncoated Paper Cups, Plates (No lids, straws or creamers) ('These items are recyclable.) Plant & Wood Scraps Keep containers clean: Plants & Flowers Use paper bags, lavered shredded paper. (No flower pots) waxed cardboard boxes or approved compo Wood Pallets & Crates Rinse containers frequently (No wire) into the sanitary sewer. Request clean containers as Landscape Vegetation (less than 4 long & 4" diam.) needed from Cedar Grove RECYCLING 1-877-994-4466 www.gogreenscene.com