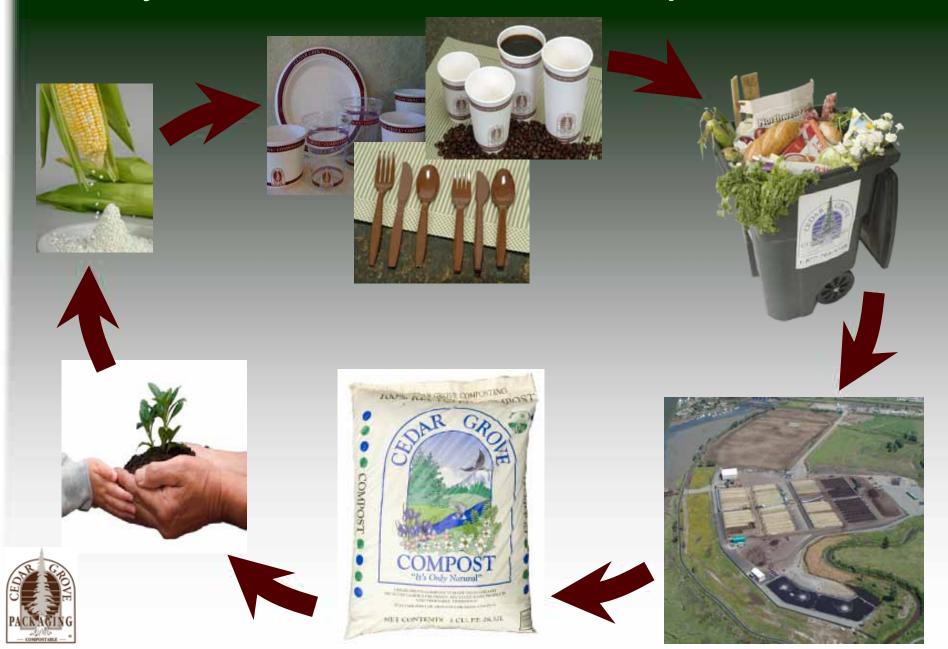

GS

-- CONTAMINATION

--COST



#### **CURRENT SCHOOLS IN PROGRAM:**

**CLARK ELEMENTARY- 1YD 1X A WEEK** 



**EVERGREEN JUNIOR HIGH- 1YD 1X A WEEK** 

FOREST RIDGE HIGHSCHOOL - 2YD 1 X A WEEK

OVERLAKE SCHOOL- 4YD 1X A WEEK



Cedar Grove Recycling 1-877-994-4466 www.gogreenscene.com SOMERSET ELEMENTARY- 1YD 1X A WEEK

MAYWOOD ELEMENTARY- 4YD 2X A WEEK

THE BEAR CREEK SCHOOL- 2YD 1 X A WEEK

JEWISH DAY SCHOOL- 96 GAL 1X A WEEK





Cedar Grove Recycling 1-877-994-4466 www.gogreenscene.com

#### **BIODEGRADABLE PRODUCT TESTING**

### Example of PASS Items









## Items that DIDN'T pass









**Family of Products** 





## FINISHED COMPOST

Registered Organic Product



SCHOOL TOURS ARE AVAILABLE!!



### **CEDAR GROVE PRODUCTS**



### Finally, a Credible Closed Loop Solution...