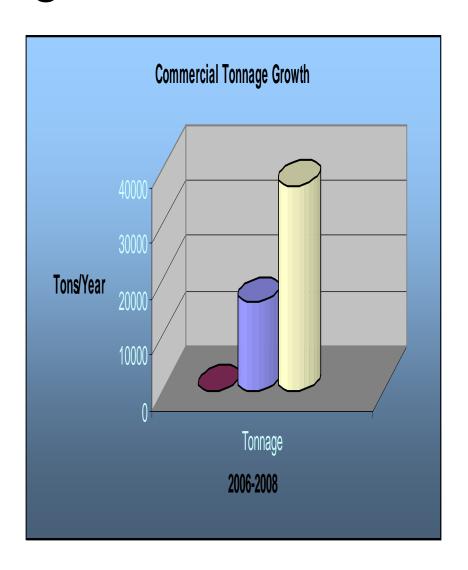

# Growth in Cedar Grove's Commercial Organics Collection

• 2006-140 tons

• 2007-16,000 tons

• 2008-50,000 tons

www.gogreenscene.com