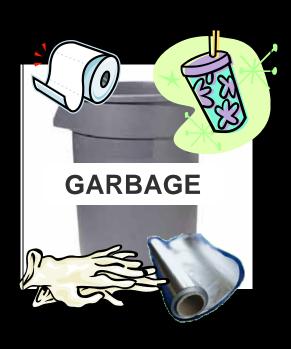

## **Cedar Grove**



## Food Waste Recycling Program



www.gogreenscene.com

## Welcome to Cedar Grove!

#### Site #1:

- -Maple Valley, WA
- -Established 1989
- -195,000 tons/year
- -28 acre site

#### Site #2:

- -Everett, WA
- -Established 2004
- -164,000 tons/year
- -26 acre site



# Growth in Cedar Grove's Commercial Organics Collection

• 2006-140 tons

• 2007-16,000 tons

• 2008-50,000 tons



www.gogreenscene.com



### Three Ways to Throw Away







### **ACCEPTABLES- Cont.**

- Raw and cooked meat, fish, chicken, bones, shells
- Solid dairy products, eggs and shells
- Table scraps restaurants
- Paper products: plates, cups, napkins
- Waxed cardboard
- Wood pallets
- Plant and Flower waste



### NOT ACCEPTABLE!



## COMPOSTABLES



## ONLY





#### Commercial Compost Collection Yes! Food Scraps 'Plastic Tubs & Bottles Meat, Poultry, Fish. 'Glass Bottles & Jars Shellfish & Bones Egg & Dairy Products Table Scraps & Plate Scraping Plastic Wrap Fruit & Vegetables Bread, Dough, Pasta, Grains Coated or Plastic Take-Out Cont Coffee Grounds, Filters Plastic Plates, Cups & Utensils & Tea Bags Latex & Plastic Gloves Styrofoam Food Soiled Paper Kitchen Paper Towels Wire & Rubber Bands Uncoated Paper Take-Out Grease & Liquids Containers Re