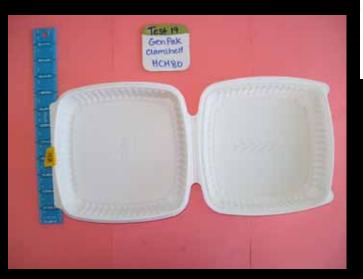

to Cedar Grove
container





 Plastic bags go into the garbage separately, NEVER into the Cedar Grove container



#### **CEDAR GROVE'S COLLECTION SERVICE**

-CLEAN OUT CONTAINERS



--HAUL AT LEAST 1X A WEEK







--USE OF BIO BAGS

-- CONTAMINATION

--COST



#### **CURRENT SCHOOLS IN PROGRAM:**

**CLARK ELEMENTARY- 1YD 1X A WEEK** 



**EVERGREEN JUNIOR HIGH- 1YD 1X A WEEK** 

FOREST RIDGE HIGHSCHOOL - 2YD 1 X A WEEK

OVERLAKE SCHOOL- 4YD 1X A WEEK



Cedar Grove Recycling 1-877-994-4466 www.gogreenscene.com SOMERSET ELEMENTARY- 1YD 1X A WEEK

MAYWOOD ELEMENTARY- 4YD 2X A WEEK

THE BEAR CREEK SCHOOL- 2YD 1 X A WEEK

JEWISH DAY SCHOOL- 96 GAL 1X A WEEK





Cedar Grove Recycling 1-877-994-4466 www.gogreenscene.com

#### **BIODEGRADABLE PRODUCT TESTING**

### Example of PASS Items









## Items that DIDN'T pass









**Family of Products** 





## FINISHED COMPOST

Registered Organic Product



SCHOOL TOURS ARE AVAILABLE!!



### **CEDAR GROVE PRODUCTS**



### Finally, a Credible Closed Loop Solution...