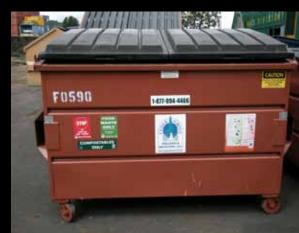

### Three Ways to Throw Away

#### Commercial Compost Collection Yes! Food Scraps 'Plastic Tubs & Bottles Meat, Poultry, Fish. 'Glass Bottles & Jars Shellfish & Bones Egg & Dairy Products Table Scraps & Plate Scraping Plastic Wrap Fruit & Vegetables Bread, Dough, Pasta, Grains Coated or Plastic Take-Out Cont Coffee Grounds, Filters Plastic Plates, Cups & Utensils & Tea Bags Latex & Plastic Gloves Styrofoam Food Soiled Paper Kitchen Paper Towels Wire & Rubber Bands Uncoated Paper Take-Out Grease & Liquids Containers Restroom Tissues & Paper Tow Painted & Treated Wood Pizza Delivery Boxes Paper Napkins Garbage & Hazardous Waste Waxed Cardboard & Paper **'Milk and Juice Cartons** Uncoated Paper Cups, Plates (No lids, straws or creamers) ('These items are recyclable.) Plant & Wood Scraps Keep containers clean: Plants & Flowers Use paper bags, lavered shredded paper. (No flower pots) waxed cardboard boxes or approved compo Wood Pallets & Crates Rinse containers frequently (No wire) into the sanitary sewer. Request clean containers as Landscape Vegetation (less than 4 long & 4" diam.) needed from Cedar Grove RECYCLING 1-877-994-4466 www.gogreenscene.com