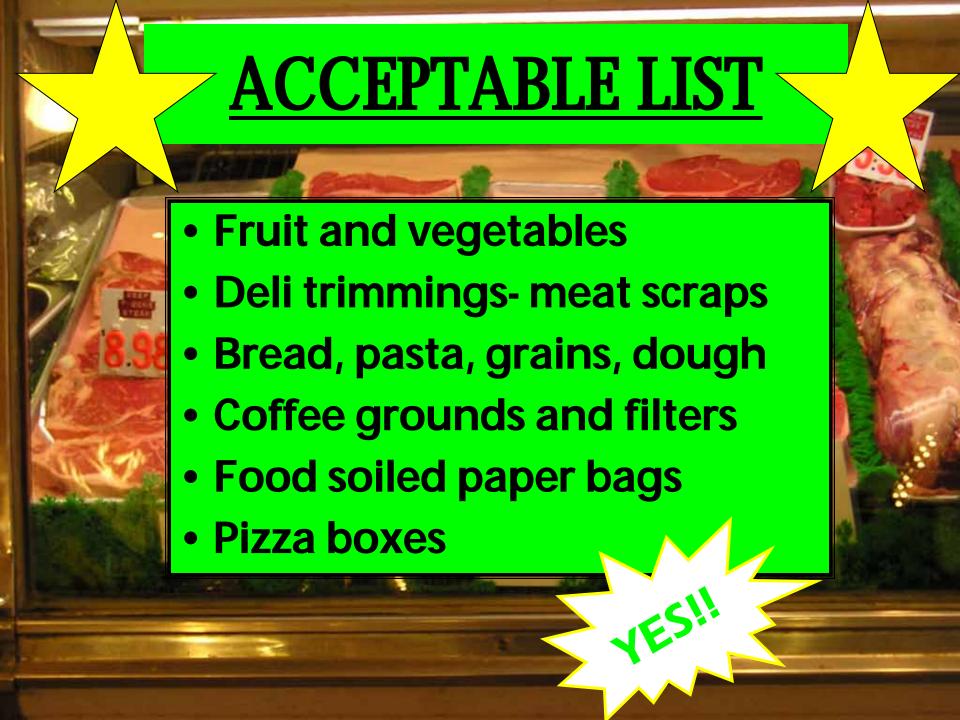

### **ACCEPTABLES- Cont.**

- Raw and cooked meat, fish, chicken, bones, shells
- Solid dairy products, eggs and shells
- Table scraps restaurants
- Paper products: plates, cups, napkins
- Waxed cardboard
- Wood pallets
- Plant and Flower waste