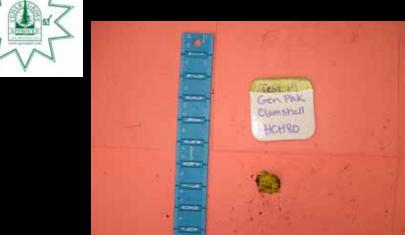

Cedar Grove
container





 Plastic bags go into the garbage separately, NEVER into the Cedar Grove container



#### **CEDAR GROVE'S COLLECTION SERVICE**

-CLEAN OUT CONTAINERS



--HAUL AT LEAST 1X A WEEK







--USE OF BIO BAGS

-- CONTAMINATION

--COST



#### **CURRENT SCHOOLS IN PROGRAM:**

**CLARK ELEMENTARY- 1YD 1X A WEEK** 



**EVERGREEN JUNIOR HIGH- 1YD 1X A WEEK** 

FOREST RIDGE HIGHSCHOOL - 2YD 1 X A WEEK

OVERLAKE SCHOOL- 4YD 1X A WEEK



Cedar Grove Recycling 1-877-994-4466 www.gogreenscene.com SOMERSET ELEMENTARY- 1YD 1X A WEEK

MAYWOOD ELEMENTARY- 4YD 2X A WEEK

THE BEAR CREEK SCHOOL- 2YD 1 X A WEEK

JEWISH DAY SCHOOL- 96 GAL 1X A WEEK





Cedar Grove Recycling 1-877-994-4466 www.gogreenscene.com

#### **BIODEGRADABLE PRODUCT TESTING**

### Example of PASS Items









## Items that DIDN'T pass









**Family of Products** 





## FINISHED COMPOST

Registered Organic Product



SCHOOL TOURS ARE AVAILABLE!!



### **CEDAR GROVE PRODUCTS**



### Finally, a Credible Closed Loop Solution...