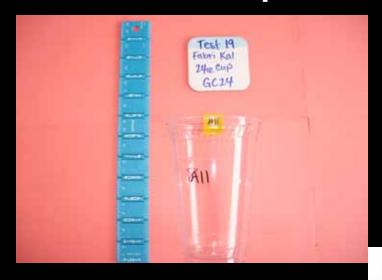

s
into Cedar Grove
container





 Plastic bags go into the garbage separately, NEVER into the Cedar Grove container



#### **CEDAR GROVE'S COLLECTION SERVICE**

-CLEAN OUT CONTAINERS



--HAUL AT LEAST 1X A WEEK







--USE OF BIO BAGS

-- CONTAMINATION

--COST



#### **CURRENT SCHOOLS IN PROGRAM:**

**CLARK ELEMENTARY- 1YD 1X A WEEK** 



**EVERGREEN JUNIOR HIGH- 1YD 1X A WEEK** 

FOREST RIDGE HIGHSCHOOL - 2YD 1 X A WEEK

OVERLAKE SCHOOL- 4YD 1X A WEEK



Cedar Grove Recycling 1-877-994-4466 www.gogreenscene.com SOMERSET ELEMENTARY- 1YD 1X A WEEK

MAYWOOD ELEMENTARY- 4YD 2X A WEEK

THE BEAR CREEK SCHOOL- 2YD 1 X A WEEK

JEWISH DAY SCHOOL- 96 GAL 1X A WEEK





Cedar Grove Recycling 1-877-994-4466 www.gogreenscene.com

#### **BIODEGRADABLE PRODUCT TESTING**

### Example of PASS Items









## Items that DIDN'T pass









**Family of Products** 





## FINISHED COMPOST

Registered Organic Product



SCHOOL TOURS ARE AVAILABLE!!



### **CEDAR GROVE PRODUCTS**



### Finally, a Credible Closed Loop Solution...