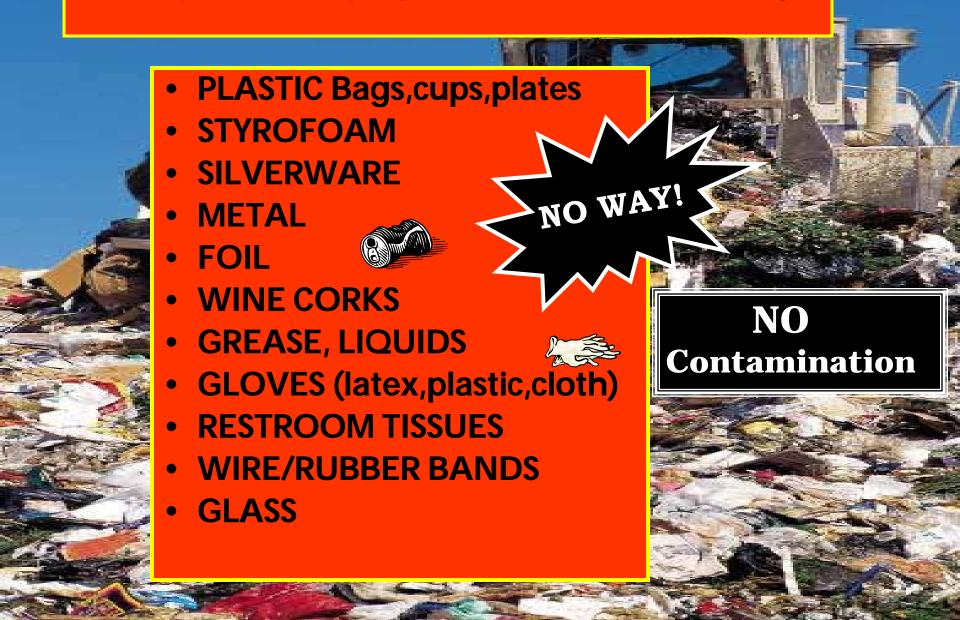

### NOT ACCEPTABLE!

### **ACCEPTABLES- Cont.**

- Raw and cooked meat, fish, chicken, bones, shells
- Solid dairy products, eggs and shells
- Table scraps restaurants
- Paper products: plates, cups, napkins
- Waxed cardboard
- Wood pallets
- Plant and Flower waste