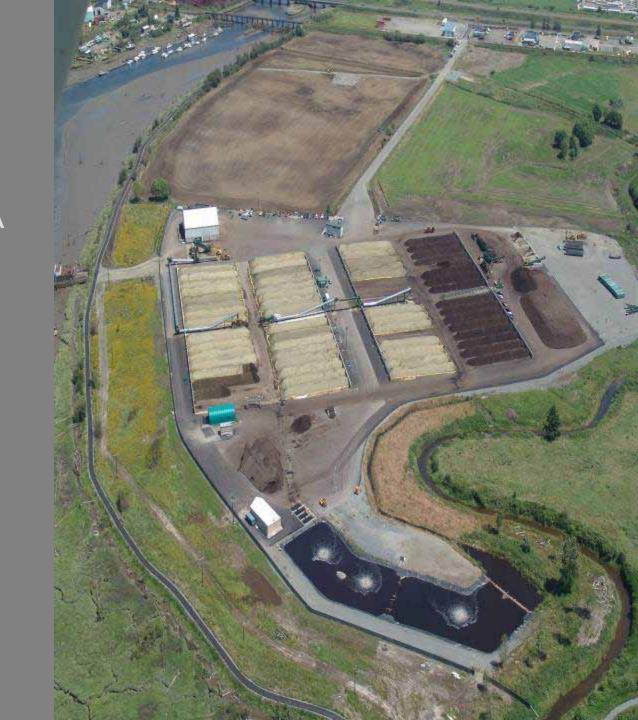

#### Site #1:

- -Maple Valley, WA
- -Established 1989
- -195,000 tons/year
- -28 acre site

#### Site #2:

- -Everett, WA
- -Established 2004
- -164,000 tons/year
- -26 acre site