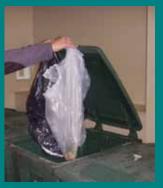

#### Plastic Garbage Liners- Rubber bands

Empty food
waste and
biodegradables
into Cedar Grove
container

 Plastic bags go into the garbage separately, NEVER into the Cedar Grove container

#### Biodegradable Bags

•Use separate cans, preferably in a different color

•Bags are heat sensitive, and shouldn't be filled more than halfway

 Biodegradable bags can go directly into the food waste container outside