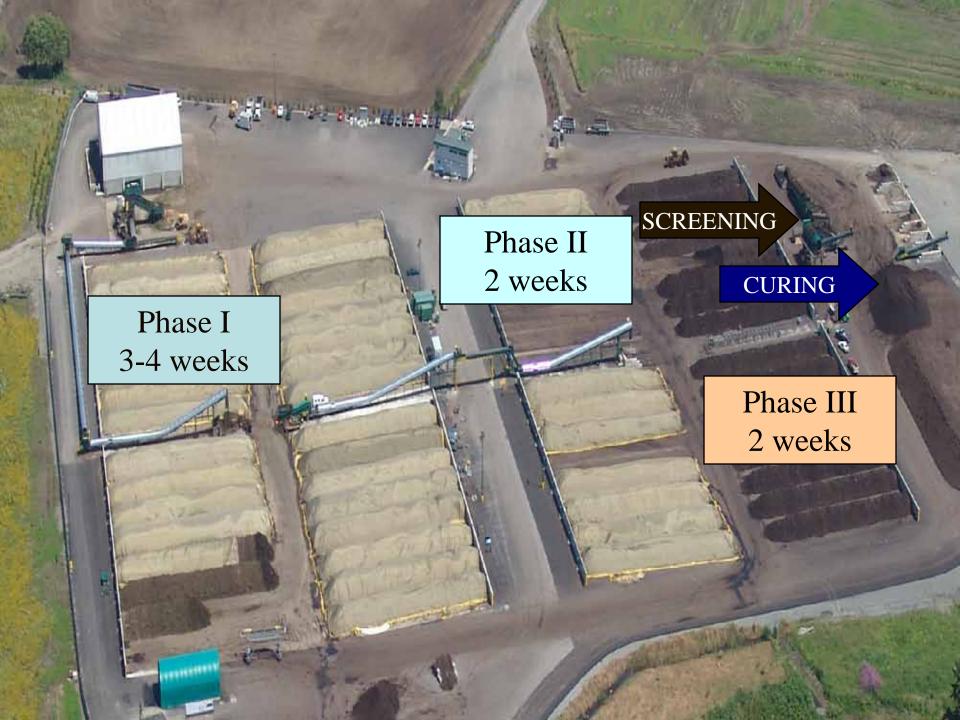

parately, NEVER into the Cedar Grove container



#### **CEDAR GROVE'S COLLECTION SERVICE**

-CLEAN OUT CONTAINERS



--HAUL AT LEAST 1X A WEEK







--USE OF BIO BAGS

-- CONTAMINATION

--COST



#### **CURRENT SCHOOLS IN PROGRAM:**

**CLARK ELEMENTARY- 1YD 1X A WEEK** 



**EVERGREEN JUNIOR HIGH- 1YD 1X A WEEK** 

FOREST RIDGE HIGHSCHOOL - 2YD 1 X A WEEK

OVERLAKE SCHOOL- 4YD 1X A WEEK



Cedar Grove Recycling 1-877-994-4466 www.gogreenscene.com SOMERSET ELEMENTARY- 1YD 1X A WEEK

MAYWOOD ELEMENTARY- 4YD 2X A WEEK

THE BEAR CREEK SCHOOL- 2YD 1 X A WEEK

JEWISH DAY SCHOOL- 96 GAL 1X A WEEK





Cedar Grove Recycling 1-877-994-4466 www.gogreenscene.com

#### **BIODEGRADABLE PRODUCT TESTING**

### Example of PASS Items









## Items that DIDN'T pass









**Family of Products** 





## FINISHED COMPOST

Registered Organic Product



SCHOOL TOURS ARE AVAILABLE!!



### **CEDAR GROVE PRODUCTS**



### Finally, a Credible Closed Loop Solution...