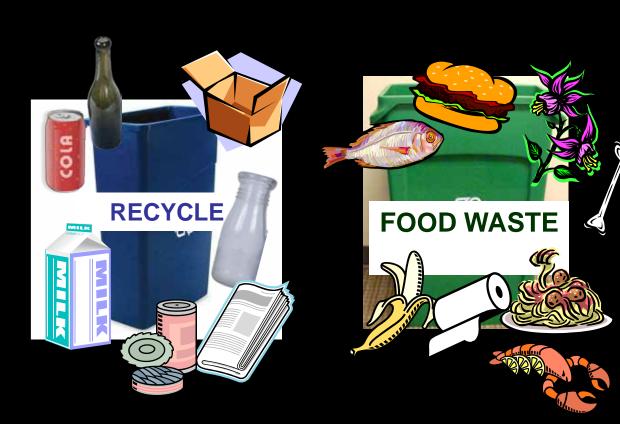

### Three Ways to Throw Away

### **ACCEPTABLES- Cont.**

- Raw and cooked meat, fish, chicken, bones, shells
- Solid dairy products, eggs and shells
- Table scraps restaurants
- Paper products: plates, cups, napkins
- Waxed cardboard
- Wood pallets
- Plant and Flower waste