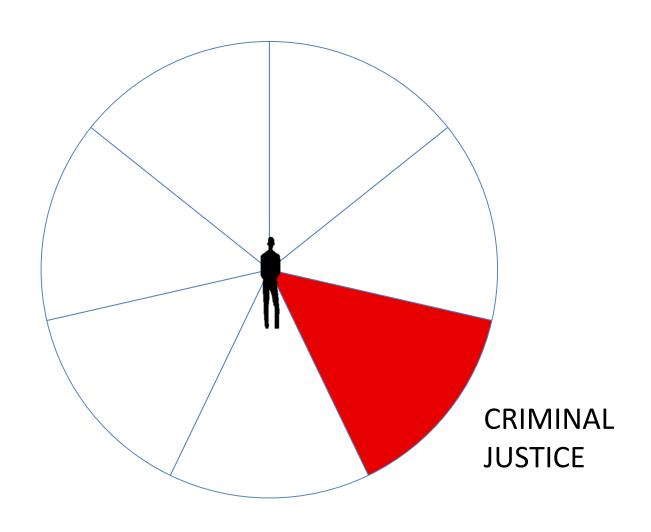

ms To General Population



## Commercial Sex Ecosystem



#### Sex Buyers Involving Minors by Race



## Comparing Demographics Of Buyers Of Minors To General Population



#### The Demand Today

- Web sites where commercial sex is available
  - 100+ websites
  - 1000's of ads
  - Backpage: 25,000 ads per month for Jul, Aug, Sep
- In 2014 ASU concluded there were 6800 buyers soliciting sex on one site in 24 hours
- One local review site had 15,000-20,000 members
- Detectives will get 200-250 responses to prostitution ads in 2 hours



#### How demand drives the market





Commercial
Sex Buying is
an individual
behavioral
problem



Commercial Sex Buying is also a social problem.

#### **BUYER BEWARE**





SeAttle AGAINST SlavErY







Commercial Sex Buying is also a social problem.





#### Minors Charged With Prostitution vs. Men Trying Buy Sex From Minors



#### **Prostitution Charges vs. Patronizing Charges**

(King County: major municipalities and unincorporated area)



#### **Buyer Intervention Program**

- "Stopping Sexual Exploitation"
  - 10 week program
  - Court referred
  - Condition of sentencing for sex buying conviction
  - Self-referred
- Initial data/evaluation is positive



## Technology







#### Urban Dictionary: college whore

www.urbandictionary.com/define.php?term=college+whore ▼
College whore Hey its friday. Wanna hang out tonight? Sorry I cant, I gotta go to Boyscouts. WTF???!?!

#### College Whores Ivana Sugar and Sophie Lynx - ...

www.private.com/scene/college-whores-ivana-sugar-and-sophie-lynx/16172 ▼ Ivana Sugar and Sophie Lynx are two