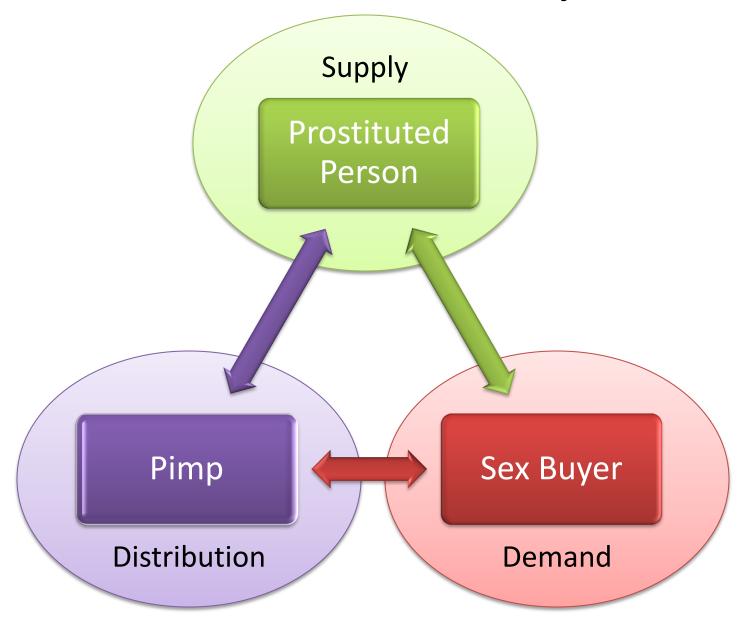

# "How do you expect to uproot a tree when all you are doing is ripping at the leaves?"

- Rachel Moran, survivor

## Beyond Arrest And Prosecution: Strategies For Addressing Demand



Valiant Richey, Senior Deputy Prosecuting Attorney

## Commercial Sex Ecosystem



#### **Total King County Prostitution Charges - Adults**



#### Minor Victims By Race



## Comparing Demographics Of Minor Victims To General Population



## Commercial Sex Ecosystem



#### Sex Buyers Involving Minors by Race



## Comparing Demographics Of Buyers Of Minors To General Population



#### The Demand Today

- Web sites where commercial sex is available
  - 100+ websites
  - 1000's of ads
  - Backpage: 25,000 ads per month for Jul, Aug, Sep
- In 2014 ASU concluded there were 6800 buyers soliciting sex on one site in 24 hours
- One local review site had 15,000-20,000 members
- Detectives will get 200-250 responses to prostitution ads in 2 hours



#### How demand drives the market





Commercial
Sex Buying is
an individual
behavioral
problem



Commercial Sex Buying is a