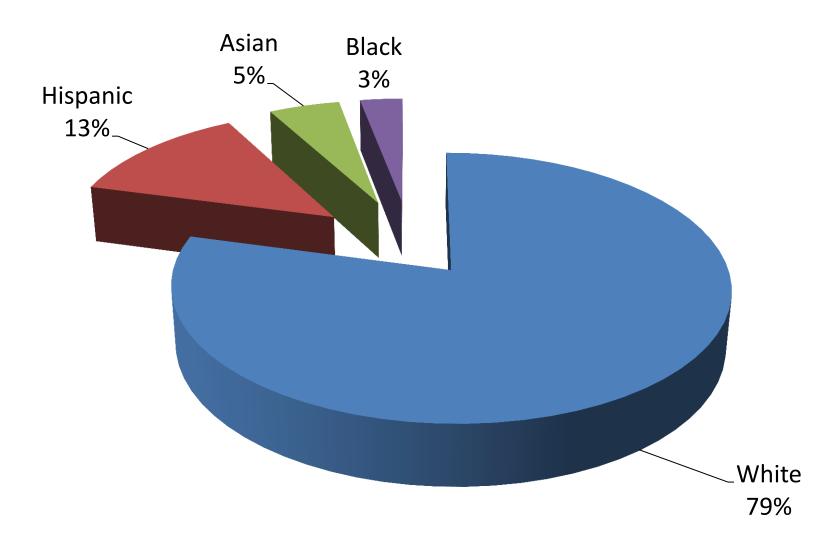

#### Sex Buyers Involving Minors by Race

## Comparing Demographics Of Buyers Of Minors To General Population