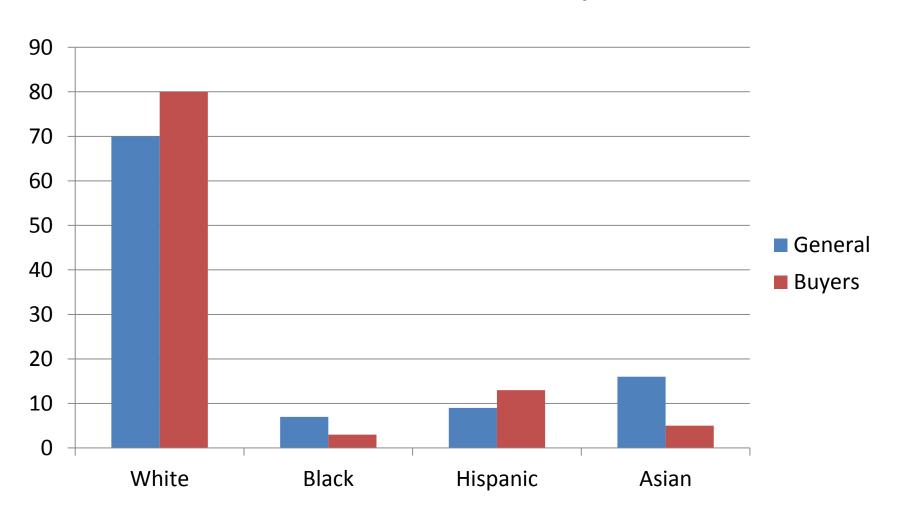

#### Sex Buyers Involving Minors by Race

## Comparing Demographics Of Buyers Of Minors To General Population