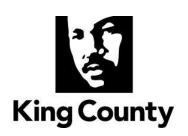

#### The Demand Today

- Web sites where commercial sex is available
  - 100+ websites
  - 1000's of ads
  - Backpage: 25,000 ads per month for Jul, Aug, Sep
- In 2014 ASU concluded there were 6800 buyers soliciting sex on one site in 24 hours
- One local review site had 15,000-20,000 members
- Detectives will get 200-250 responses to prostitution ads in 2 hours