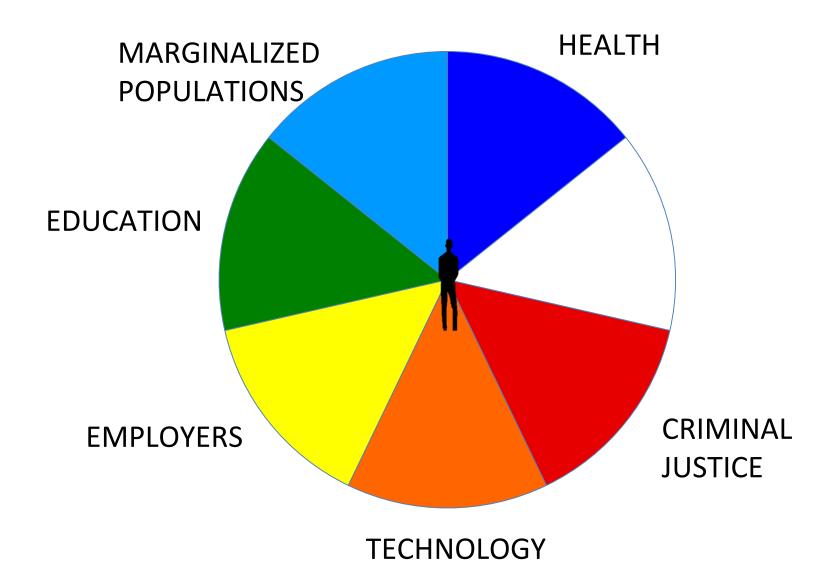

## Commercial Sex Ecosystem

#### The Demand Today

- Web sites where commercial sex is available
  - 100+ websites
  - 1000's of ads
  - Backpage: 25,000 ads per month for Jul, Aug, Sep
- In 2014 ASU concluded there were 6800 buyers soliciting sex on one site in 24 hours
- One local review site had 15,000-20,000 members
- Detectives will get 200-250 responses to prostitution ads in 2 hours

## Technology

#### Technology

- Online Deterrence
  - Avg 150,000 impressions a month on Google
    - Approx 3% click-through rate to website
    - Most common time for click-through was 2 p.m.
  - 3000-4000 impressions monthly on Bing
- Social Media
  - 100,000 men between 18-24 in King County
  - We reached 52,000 in this campaign

#### Why Employers?

- 1. High prevalence of buyers employed by reputable organizations
- 2. Norm-setting impact of policies
- 3. Significant leverage point for behavior change
- 4. Launched with 18 employers covering over 125,000 employees
- 5. King County was a founding member

#### Health Sector

- Give sex buyers access to resources through health system
  - Doctor's offices
  - STD clinics
  - Counseling services