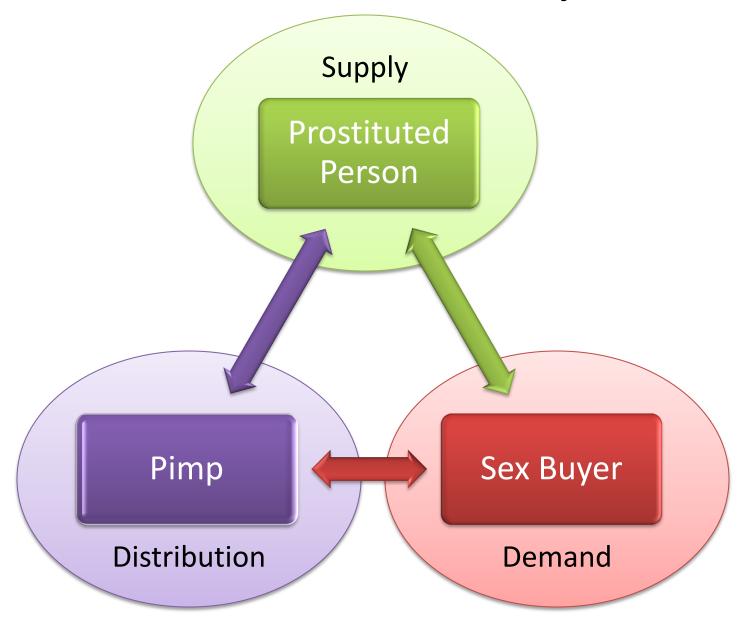

# "How do you expect to uproot a tree when all you are doing is ripping at the leaves?"

- Rachel Moran, survivor

## Beyond Arrest And Prosecution: Strategies For Addressing Demand



Valiant Richey, Senior Deputy Prosecuting Attorney

## Commercial Sex Ecosystem



#### **Total King County Prostitution Charges - Adults**



#### Minor Victims By Race



## Comparing Demographics Of Minor Victims To General Population



## Commercial Sex Ecosystem



#### Sex Buyers Involving Minors by Race



## Comparing Demographics Of Buyers Of Minors To General Population



#### The Demand Today

- Web sites where commercial sex is available
  - 100+ websites
  - 1000's of ads
  - Backpage: 25,000 ads per month for Jul, Aug, Sep
- In 2014 ASU concluded there were 6800 buyers soliciting sex on one site in 24 hours
- One local review site had 15,000-20,000 members
- Detectives will get 200-250 responses to prostitution ads in 2 hours



#### How demand drives the market





Commercial
Sex Buying is
an individual
behavioral
problem



Commercial Sex Buying is also a social problem.

#### **BUYER BEWARE**





SeAttle AGAINST SlavErY







Commercial Sex Buying is also a social problem.





#### Minors Charged With Prostitution vs. Men Trying Bu