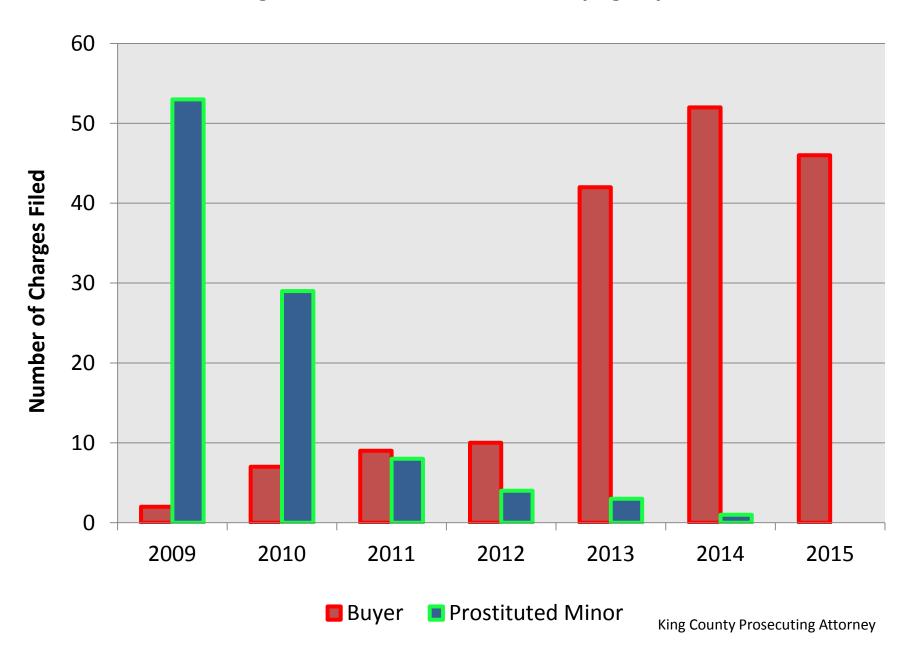

nvolving Minors by Race



## Comparing Demographics Of Buyers Of Minors To General Population



#### The Demand Today

- Web sites where commercial sex is available
  - 100+ websites
  - 1000's of ads
  - Backpage: 25,000 ads per month for Jul, Aug, Sep
- In 2014 ASU concluded there were 6800 buyers soliciting sex on one site in 24 hours
- One local review site had 15,000-20,000 members
- Detectives will get 200-250 responses to prostitution ads in 2 hours



#### How demand drives the market





Commercial
Sex Buying is
an individual
behavioral
problem



Commercial Sex Buying is also a social problem.

#### **BUYER BEWARE**





SeAttle AGAINST SlavErY







Commercial Sex Buying is also a social problem.





#### Minors Charged With Prostitution vs. Men Trying Buy Sex From Minors



#### **Prostitution Charges vs. Patronizing Charges**

(King County: major municipalities and unincorporated area)



#### **Buyer Intervention Program**

- "Stopping Sexual Exploitation"
  - 10 week program
  - Court referred
  - Condition of sentencing for sex buying conviction
  - Self-referred
- Initial data/evaluation is positive



## Technology







#### Urban Dictionary: college whore

www.urbandictionary.com/define.php?term=college+whore ▼
College whore Hey its friday. Wanna hang out tonight? Sorry I cant, I gotta go to Boyscouts. WTF???!?!

#### College Whores Ivana Sugar and Sophie Lynx - ...

www.private.com/scene/college-whores-ivana-sugar-and-sophie-lynx/16172 ▼ Ivana Sugar and Sophie Lynx are two terrific college whores from Europe who had a hard time finding a guy for s