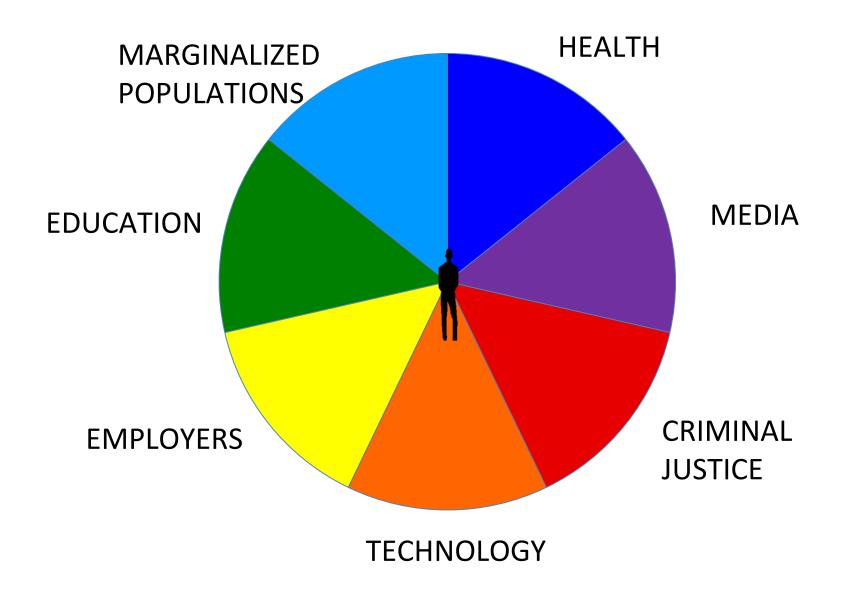

## Commercial Sex Ecosystem

## Technology

#### Technology

- Online Deterrence
  - Avg 150,000 impressions a month on Google
    - Approx 3% click-through rate to website
    - Most common time for click-through was 2 p.m.
  - 3000-4000 impressions monthly on Bing
- Social Media
  - 100,000 men between 18-24 in King County
  - We reached 52,000 in this campaign

#### Why Employers?

- 1. High prevalence of buyers employed by reputable organizations
- 2. Norm-setting impact of policies
- 3. Significant leverage point for behavior change
- 4. Launched with 18 employers covering over 125,000 employees
- 5. King County was a founding member

#### Health Sector

- Give sex buyers access to resources through health system
  - Doctor's offices
  - STD clinics
  - Counseling services

#### Media

- Build public awareness
- Build constructive attitudes
- Build cultural change