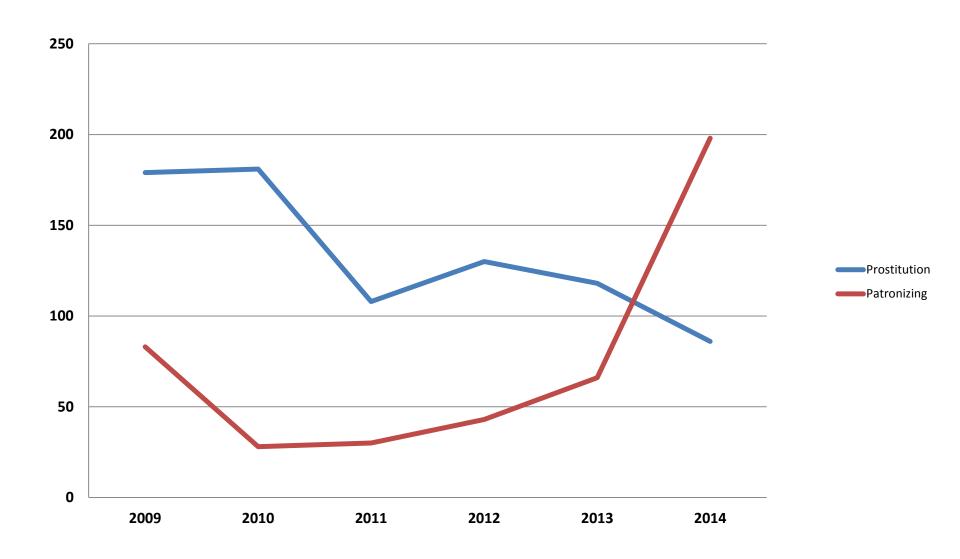

#### **Prostitution Charges vs. Patronizing Charges**

(King County: major municipalities and unincorporated area)