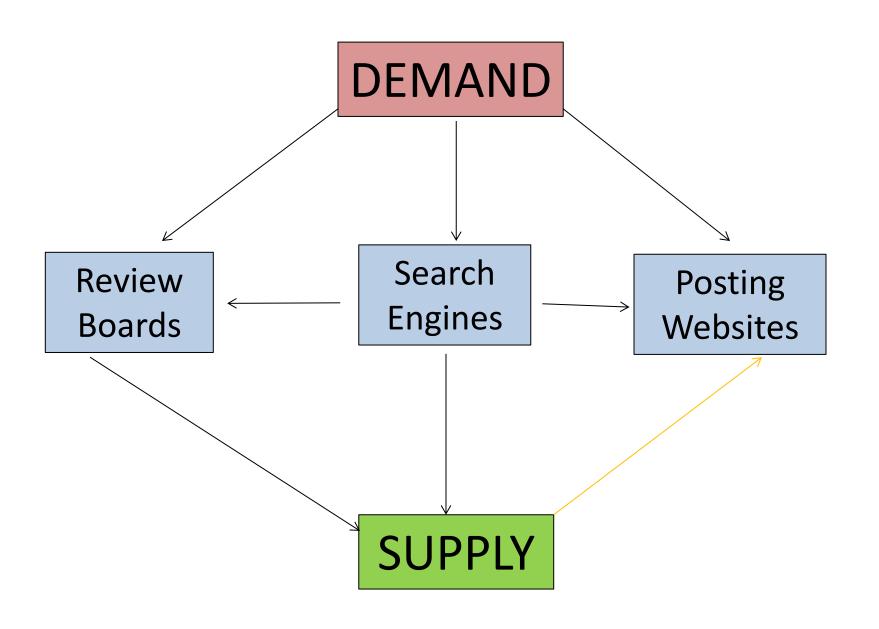

#### The Demand Today

- Web sites where commercial sex is available
  - 100+ websites
  - 1000's of ads
  - Backpage: 25,000 ads per month for Jul, Aug, Sep
- In 2014 ASU concluded there were 6800 buyers soliciting sex on one site in 24 hours
- One local review site had 15,000-20,000 members
- Detectives will get 200-250 responses to prostitution ads in 2 hours

#### How demand drives the market

Commercial
Sex Buying is
an individual
behavioral
problem

Commercial Sex Buying is also a social problem.