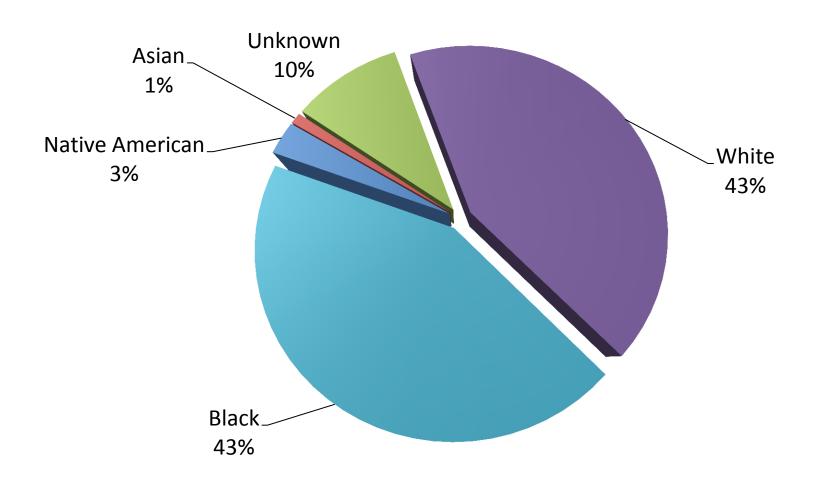

#### Minor Victims By Race

## Comparing Demographics Of Minor Victims To General Population