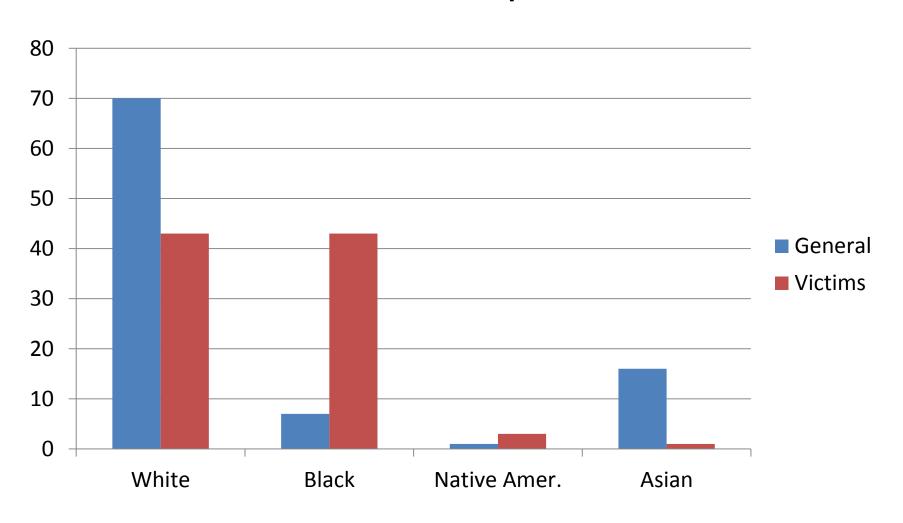

#### Minor Victims By Race

## Comparing Demographics Of Minor Victims To General Population