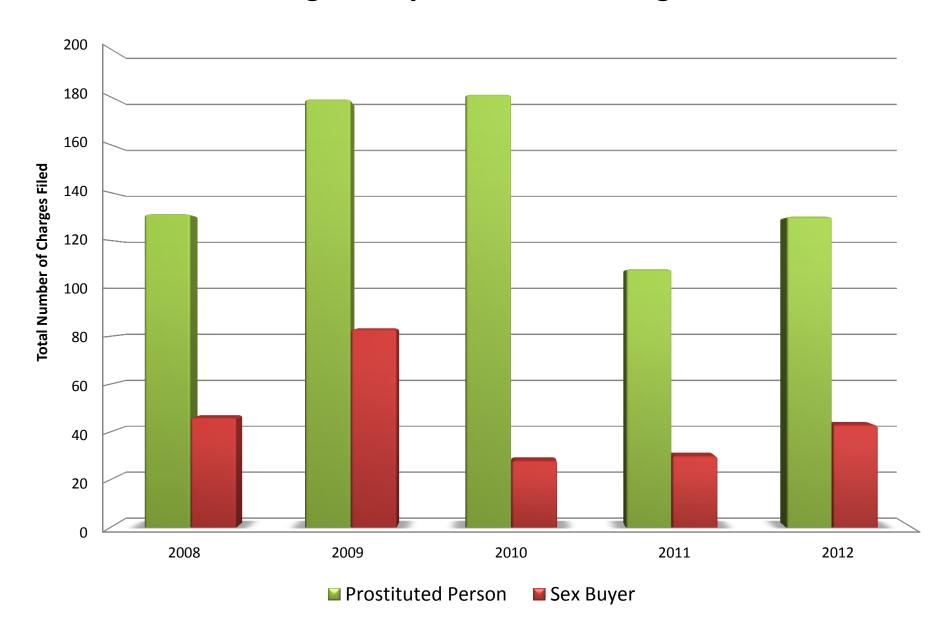

#### **Total King County Prostitution Charges - Adults**

#### **Prostitution Charges vs. Patronizing Charges**

(King County: major municipalities and unincorporated area)