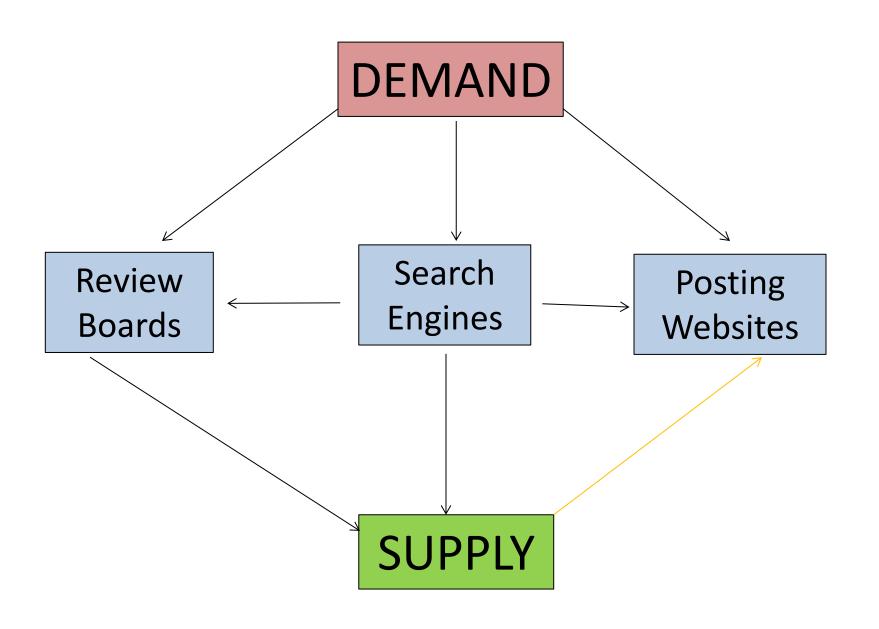

-whores-party-42253.html ▼

This is how college whores party look this is my pussy mary shows us how she does when she s by herself that s what college girls do when they drink incredible ...

#### Whore Dating, Date a Whore tonight! | ThisNext

www.thisnext.com/item/EA1C4D60/Whore-Dating-Date-a-Whore >

College; Travel; Pets; Eco; Kids. Toys; Gear; Baby; Toddler; Boys; Girls; Men. Accessories; ... Whore Dating, Date a Whore tonight! Hi all! I just wanted to let ....



#### Technology

- Online Deterrence
  - Avg 150,000 impressions a month on Google
    - Approx 3% click-through rate to website
    - Most common time for click-through was 2 p.m.
  - 3000-4000 impressions monthly on Bing
- Social Media
  - 100,000 men between 18-24 in King County
  - We reached 52,000 in this campaign







#### Why Employers?

- 1. High prevalence of buyers employed by reputable organizations
- 2. Norm-setting impact of policies
- 3. Significant leverage point for behavior change
- 4. Launched with 18 employers covering over 125,000 employees
- 5. King County was a founding member









#### Health Sector

- Give sex buyers access to resources through health system
  - Doctor's offices
  - STD clinics
  - Counseling services





#### Media

- Build public awareness
- Build constructive attitudes
- Build cultural change



## Engagement occurs along a spectrum of prevention and intervention strategies



H.S. – College – Social Media – Employment – Health – Online – Arrest/Prosecution/Education

## Thank you.

Questions?