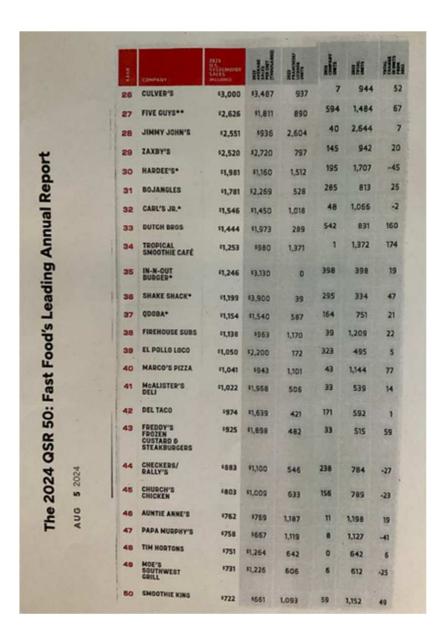

According to the National Restaurant Association (NRA), restaurants are divided into four basic types or classifications:

- Type I (quick service restaurants [QSR]): examples include Chick-fil-A, McDonald's, Wendy's, Burger King, KFC, Taco Bell, Taco Time, Arby's, etc.
- **Type II (fast casual):** examples include Pizza Hut, Qdoba, Five Guy Burgers, Panera Bread, Dicks, etc.
- Type III (casual/family dining): examples include Denny's, IHOP, Applebee's, Red Robin, Olive Garden, Chili's, etc.
- **Type IV (fine dining):** Fine dining restaurants are not valued in this report as they are valued by the King County Assessor's area appraiser.

The QSR restaurants are further divided into segments such as hamburgers, chicken, seafood, sandwiches, snacks, and pizza.

QSR, fast casual dining, and casual dining restaurants are special-purpose properties often specifically designed and tailored for major brand recognition. Area 413 includes restaurants with national recognition and that are listed in the top 50 restaurant chains in each category by the NRA.

Most restaurants are "stand-alone" structures with land and building included in the property description. Restaurants not included in Area 413, such as Subway and Starbucks, tend to be in retail centers, where they lease the space as part of a larger complex and are not stand-alone facilities. When a Subway or Starbucks location is "stand-alone," they are included in Area 413. When QSR, fast casual, or casual dining restaurants are located within neighborhood shopping centers and are not stand-alone facilities, the restaurants are valued by either the geographic area appraiser or the Area 250 Major Retail specialty appraiser. They are not included in the Area 413 specialty.

Ownership of QSR facilities includes both corporate-owned and franchise-owned restaurants. According to National Restaurant News, franchisees operate 80% of the total restaurants. Corporate-owned restaurants versus franchisee-operated restaurants range from Dunkin' Donuts and Baskin-Robbins, which have no corporate-owned restaurants, versus Chipotle and In-N-Out Burger, which are all corporate-operated restaurants. Denny's corporation is selling the restaurants to the franchisee and hopes to have 95% to 97% franchise-owned restaurants soon. Most restaurants are leased, with typical lease terms of twenty years with options for additional five-year terms, except for McDonald's. McDonald's has approximately 13,457 restaurants in the USA, of which approximately 92% are franchisee-operated.

Corporations that own national restaurant chains include, but are not limited to the following:

- Yum! Brands (Taco Bell, KFC, Pizza Hut, Wing Street)
- Restaurant Brands International (Burger King, Popeye's, Tim Hortons)
- Darden Restaurants (Olive Garden, Longhorn Steakhouse, Bahama Breeze)
- Dine Brand Global (IHOP, Applebee's)
- Roark Capital Group (Arby's, Carl's Jr/Hardees, Buffalo Wild Wings, and Jimmy John's)
- Berkshire Hathaway Inc. (Dairy Queen, Orange Julius)