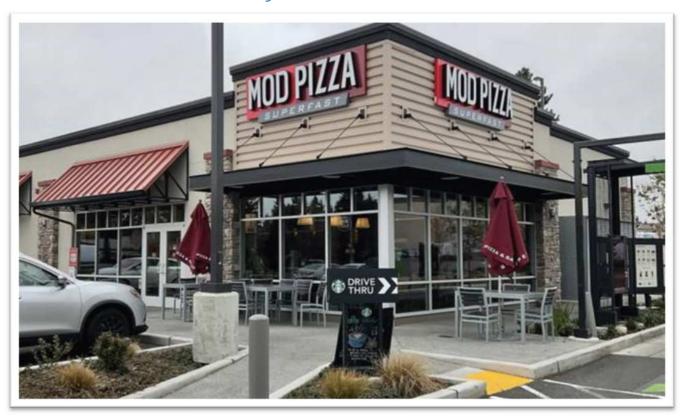

# Quick Service, Fast Casual, & Casual Dining Restaurants

Area: 413

Commercial Revalue for 2025 Assessment Roll

Starbucks/Mod Pizza Renton

#### Area 413-40: QSR Renton and Kent

**Neighborhood boundaries:** Specialty neighborhood 413-40 includes all QSR locations in southeast King County south of the I-90 corridor and east of I-5. This neighborhood includes the cities of Newcastle, Renton, and Kent. Geographically speaking, neighborhood 413-40 is one of the larger neighborhoods of the specialty. It represents 18% of the total parcel count.