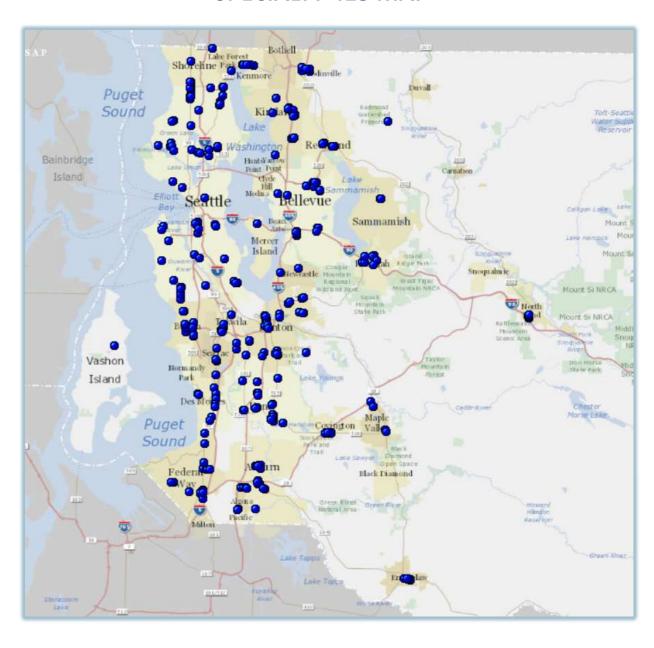

### **SPECIALTY 413 MAP**

#### **Area 413 Neighborhoods**

- 413-10 QSR North Seattle
- 413-20 QSR West Seattle & Federal Way
- 413-30 QSR Eastside
- 413-40 QSR Renton
- 413-45 QSR Auburn
- 413-50 Fast & Casual Dining

#### **Area Overview**

The QSRs in King County have been segmented into five geographic regions: 413-10: North Seattle, 413-20: Southwest Des Moines, 413-30: Eastside, and 413-40: Renton & Kent. 413-45: Auburn & Enumclaw. Fast and Casual dining restaurants are found in neighborhood 413-50. These regions are described by their geographic location and restaurant type. Significant concentrations of QSR and fast casual restaurants are in the county's South End (Kent, Auburn, Federal Way, Renton, & Tukwila). All QSR, fast casual, and casual dining restaurant specialty properties were revalued this year. Area 413-20, Southwest Des Moines Restaurants, were inspected this year.