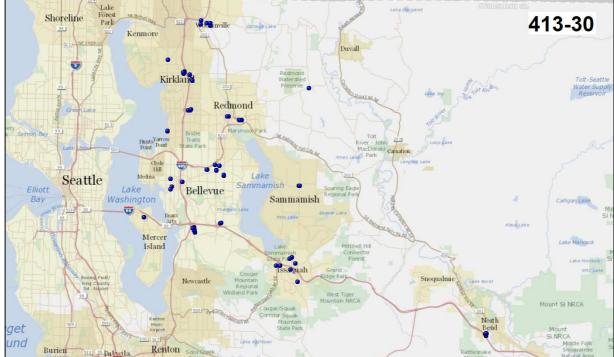

#### Area 413-30: QSR Eastside

Neighborhood boundaries: Specialty neighborhood 413-30 includes all QSR locations in eastern King County from the I-90 corridor north. It includes the cities of Redmond, Kirkland, Woodinville, Bellevue, North Bend, Sammamish, and Issaquah. This neighborhood represents 19% of the total parcel count in Area 413.

The map insets in this report identify the boundaries of the neighborhood.

Neighborhood Description: Assessed values within neighborhoods 413-30 increased by 1.60% compared to the previous assessment year. No sales have occurred in Area 413-30 in the past three years.

| Spec<br>Are |    | # of<br>Parcels | % of Total<br>Area | 2024 Total     | 2025 Total     | \$ Change    | %<br>Chang<br>e |
|-------------|----|-----------------|--------------------|----------------|----------------|--------------|-----------------|
| 413         | 30 | 60              | 19.35%             | \$ 189,596,200 | \$ 192,630,100 | \$ 3,033,900 | 1.60%           |