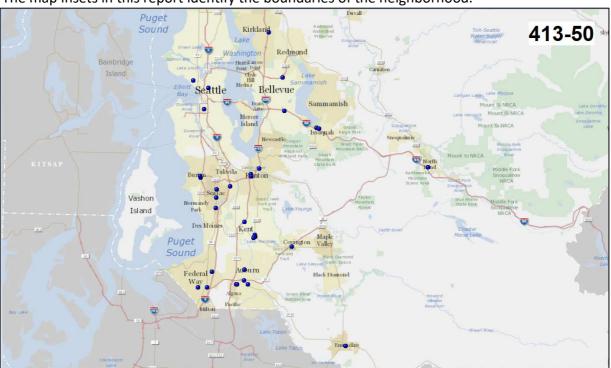

4 Total | 2  | 2025 Total | \$ Change       | %<br>Chang<br>e |
|--------------|----|-----------------|--------------------|----|------------|----|------------|-----------------|-----------------|
| 413          | 45 | 36              | 11.61%             | \$ | 71,997,400 | \$ | 73,645,000 | \$<br>1,647,600 | 2.29%           |



#### Area 413-50: All King County

Neighborhood boundaries: This neighborhood includes casual dining restaurants county-wide, and it includes brands such as Denny's, IHOP, Black Angus, Shari's, Applebee's, Pizza Hut, Qdoba Mexican, Azteca, and Red Robin, as well as other local and national casual dining restaurants. This neighborhood represents 11% of the total parcel count in Area 413.

The map insets in this report identify the boundaries of the neighborhood.



Neighborhood Description: Assessed values within neighborhood 413-50 increased by 3.22% compared to the previous assessment year. One sale took place in Area 413-50 over the past three years.

| Spec | cialty<br>ea | # of<br>Parcels | % of Total<br>Area | 2024 Total    | 2  | 2025 Total | \$ Change       | %<br>Chang<br>e |
|------|--------------|-----------------|--------------------|---------------|----|------------|-----------------|-----------------|
| 413  | 50           | 33              | 10.65%             | \$ 91,216,800 | \$ | 94,150,100 | \$<br>2,933,300 | 3.22%           |



King County

**Department of Assessments** 

#### **Physical Inspection Identification:**

WAC 458-07-015 requires each property to be physically inspected at least once during a six-year revaluation cyc