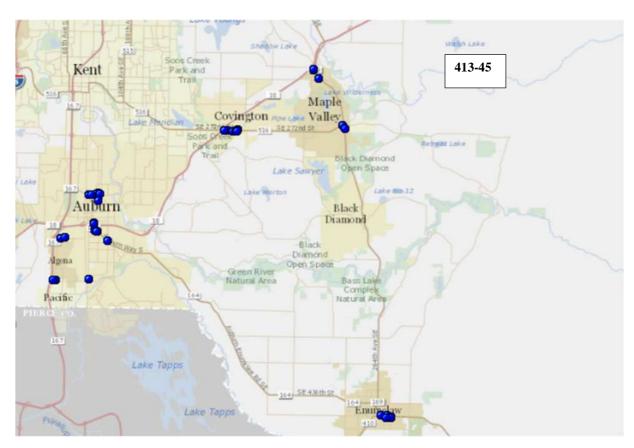

#### Area 413-45: QSR Auburn

**Neighborhood boundaries:** Specialty neighborhood 413-45 includes all QSR locations in southeast King County south of the I-90 corridor and east of I-5. This neighborhood includes the cities of Auburn, Pacific, Covington, Maple Valley, and Enumclaw. Geographically speaking, neighborhood 413-45 is one of the smallest of the specialty. It represents 12% of the total parcel count in Area 413.

The map insets in this report identify the boundaries of the neighborhood.

**Neighborhood Description:** Assessed values within neighborhood 413-45 increased by 2.29% from the previous assessment year. No sales (all net leased) have taken place in Area 413-45 in the past three years.

| Speci<br>Are |    | # of<br>Parcels | % of Total<br>Area | 2  | 2024 Total | 2  | 2025 Total | \$ Change       | %<br>Chang<br>e |
|--------------|----|-----------------|--------------------|----|------------|----|------------|-----------------|-----------------|
| 413          | 45 | 36              | 11.61%             | \$ | 71,997,400 | \$ | 73,645,000 | \$<br>1,647,600 | 2.29%           |