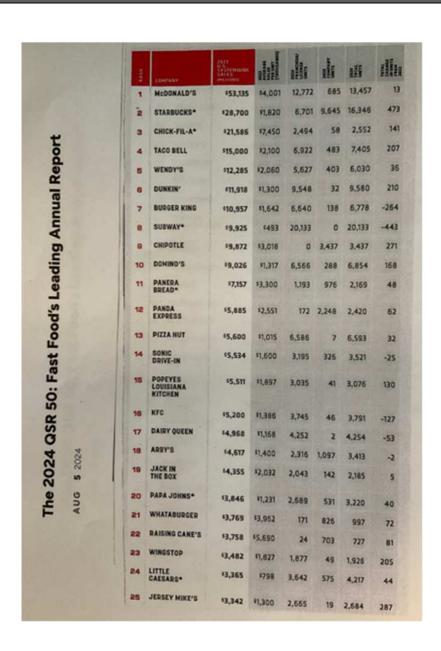

According to the National Restaurant Association (NRA), restaurants are divided into four basic types or classifications:

- Type I (quick service restaurants [QSR]): examples include Chick-fil-A, McDonald's, Wendy's, Burger King, KFC, Taco Bell, Taco Time, Arby's, etc.
- **Type II (fast casual):** examples include Pizza Hut, Qdoba, Five Guy Burgers, Panera Bread, Dicks, etc.
- Type III (casual/family dining): examples include Denny's, IHOP, Applebee's, Red Robin, Olive Garden, Chili's, etc.
- **Type IV (fine dining):** Fine dining restaurants are not valued in this report as they are valued by the King County Assessor's area appraiser.

The QSR restaurants are further divided into segments such as hamburgers, chicken, seafood, sandwiches, snacks, and pizza.

QSR, fast casual dining, and casual dining restaurants are special-purpose properties often specifically designed and tailored for major brand recognition. Area 413 includes restaurants with national recognition and that are listed in the top 50 restaurant chains in each category by the NRA.

Most restaurants are "stand-alone" structures with land and building included in the property description. Restaurants not included in Area 413, such as Subway and Starbucks, tend to be in retail centers, where they lease the space as part of a larger complex and are not stand-alone facilities. When a Subway or Starbucks location is "stand-alone," they are included in Area 413. When QSR, fast casual, or casual dining restaurants are located within neighborhood shopping centers and are not stand-alone facilities, the restaurants are valued by either the geographic area appraiser or the Area 250 Major Retail specialty appraiser. They are not included in the Area 413 specialty.

Ownership of QSR facilities includes both corporate-owned and franchise-owned restaurants. According to National Restaurant News, franchisees operate 80% of the total restaurants. Corporate-owned restaurants versus franchisee-operated restaurants range from Dunkin' Donuts and Baskin-Robbins, which have no corporate-owned restaurants, versus Chipotle and In-N-Out Burger, which are all corporate-operated restaurants. Denny's corporation is selling the restaurants to the franchisee and hopes to have 95% to 97% franchise-owned restaurants soon. Most restaurants are leased, with typical lease terms of twenty years with options for additional five-year terms, except for McDonald's. McDonald's has approximately 13,457 restaurants in the USA, of which approximately 92% are franchisee-operated.

Corporations that own national restaurant chains include, but are not limited to the following:

- Yum! Brands (Taco Bell, KFC, Pizza Hut, Wing Street)
- Restaurant Brands International (Burger King, Popeye's, Tim Hortons)
- Darden Restaurants (Olive Garden, Longhorn Steakhouse, Bahama Breeze)
- Dine Brand Global (IHOP, Applebee's)
- Roark Capital Group (Arby's, Carl's Jr/Hardees, Buffalo Wild Wings, and Jimmy John's)
- Berkshire Hathaway Inc. (Dairy Queen, Orange Julius)