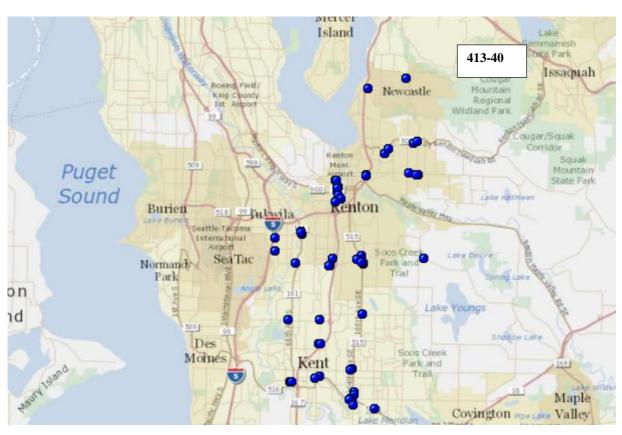

#### Area 413-40: QSR Renton and Kent

**Neighborhood boundaries:** Specialty neighborhood 413-40 includes all QSR locations in southeast King County south of the I-90 corridor and east of I-5. This neighborhood includes the cities of Newcastle, Renton, and Kent. Geographically speaking, neighborhood 413-40 is one of the larger neighborhoods of the specialty. It represents 18% of the total parcel count.

The map insets in this report identify the boundaries of the neighborhood.

**Neighborhood Description:** Assessed values within neighborhood 413-40 increased by 2.59%. One net leased sale took place in Area 413-40 in the past three years.

| Speci<br>Are |    | # of<br>Parcels | % of Total<br>Area | 2024 Total     | 2025 Total   |    | \$ Change |           | %<br>Change |
|--------------|----|-----------------|--------------------|----------------|--------------|----|-----------|-----------|-------------|
| 413          | 40 | 56              | 18.06%             | \$ 120,881,000 | \$ 124,012,7 | 00 | \$        | 3,131,700 | 2.59%       |