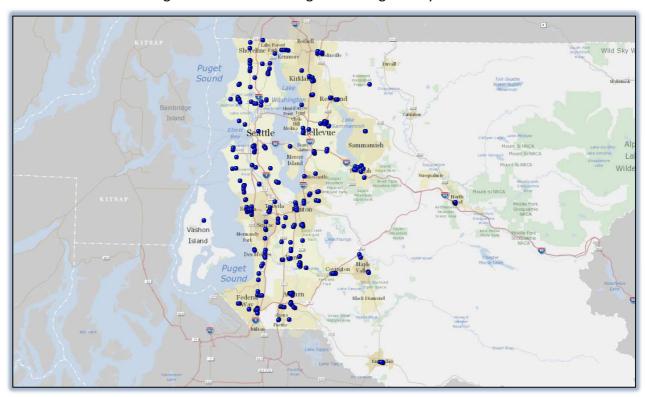

### **SPECIALTY 413 MAP**

#### **Area 413 Neighborhoods**

- 413-10 QSR North Seattle
- 413-20 QSR West Seattle & Federal Way
- 413-30 QSR Eastside
- 413-40 QSR Renton
- 413-45 QSR Auburn
- 413-50 Fast & Casual Dining

#### **Area Overview**

The QSRs in King County have been segmented into five geographic regions: 413-10: North Seattle, 413-20: Southwest Des Moines, 413-30: Eastside, and 413-40: Renton & Kent. 413-45: Auburn & Enumclaw. Fast and Casual dining restaurants are found in neighborhood 413-50. These regions are described by their geographic location and restaurant type. Significant concentrations of QSR and fast casual restaurants are in the county's South End (Kent, Auburn, Federal Way, Renton, & Tukwila). All QSR, fast casual, and casual dining restaurant specialty properties were revalued this year. Area 413-20, Southwest Des Moines Restaurants, were inspected this year.