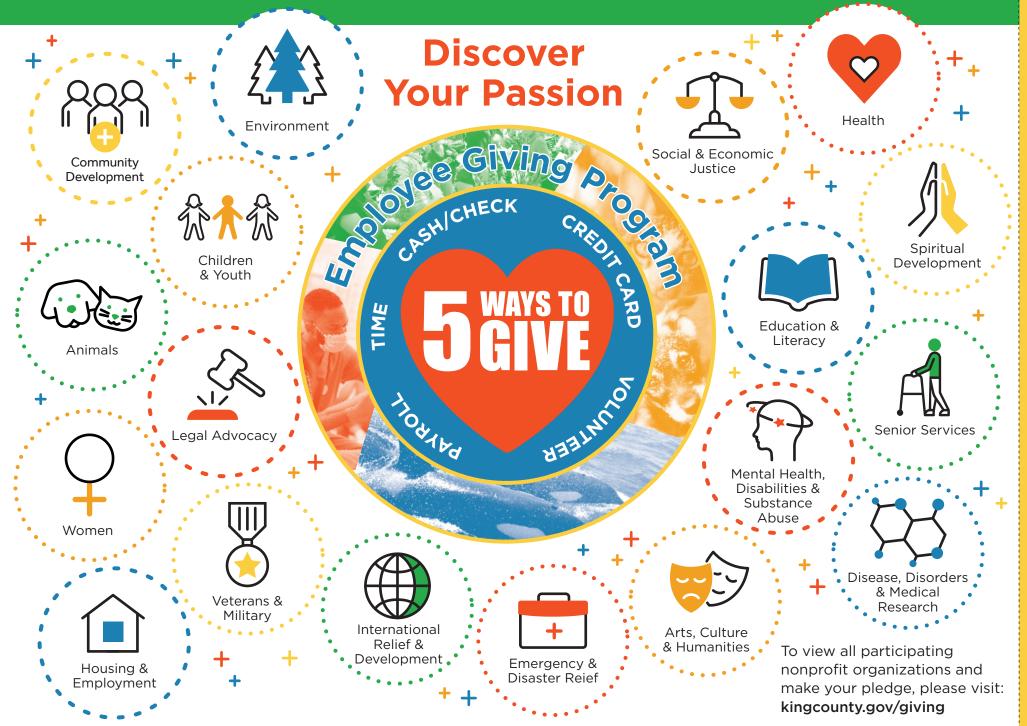

# Employee Giving Program

kingcounty.gov/giving

The King County Employee Giving Program (EGP) is a year-round program dedicated to empowering employees to make the world a better place through our workplace. Such efforts include: Annual Giving Drive, Natural Disaster Relief, Employee Development and Engagement, and more.

### Did you know?

Since its inception,
this nationally recognized
program has grown
from having less than
10 nonprofit organizations
to over 1,000 with more
added every year.