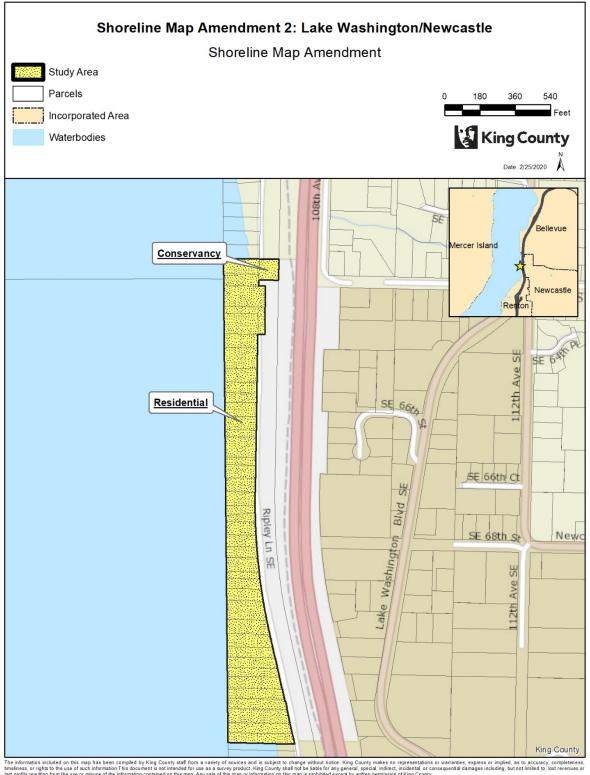

#### Shoreline Map Amendment 2: Lake Washington/Newcastle

AMENDMENT TO THE KING COUNTY COMPREHENSIVE PLAN – SHORELINES OF THE STATE MAP

Within the shoreline jurisdiction, amend the shorelines map and designate the shoreline environments for portions of properties waterward of the ordinary high water mark as Aquatic and portions of property landward of the ordinary high water mark as follows:

<u>Effect</u>: Designates 1) the Residential Shoreline Environment on portions of 36 properties landward of the ordinary high water mark and 2) the Conservancy Shoreline Environment on a portion of one property and 3) the Aquatic Shoreline Environment on portions of properties waterward of the ordinary high water mark in unincorporated Newcastle, along Lake Washington, which were previously unclassified.