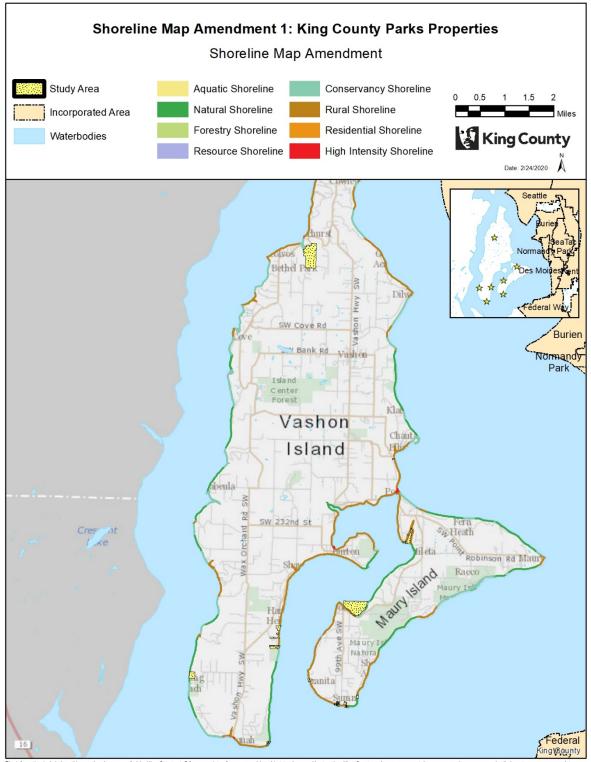

### Shoreline Map Amendment 1: King County Parks Properties

AMENDMENT TO THE KING COUNTY COMPREHENSIVE PLAN – SHORELINES OF THE STATE MAP

Within the shoreline jurisdiction, amend the shorelines map and redesignate the shoreline environments for portions of properties waterward of the ordinary high water mark as Aquatic and portions of properties landward of the ordinary high water mark as follows:

<u>Effect</u>: Changes the shoreline environment designations on 180 properties that were acquired and placed in King County Parks' inventory since the last major revision to shoreline designations. Designates 1) the Natural Shoreline Environment on all King County Parks' natural land/ecological sites 2) the Conservancy Shoreline Environment on the other Parks' sites classifications (active and multiuse parks, forest sites, and regional trails) and 3) Aquatic Shoreline Environment on portions of properties waterward of the ordinary high water mark. More than one upland shoreline designation may apply to each parcel. The proposed changes impact upland environment designations; existing aquatic designations on any given parcel would not change.