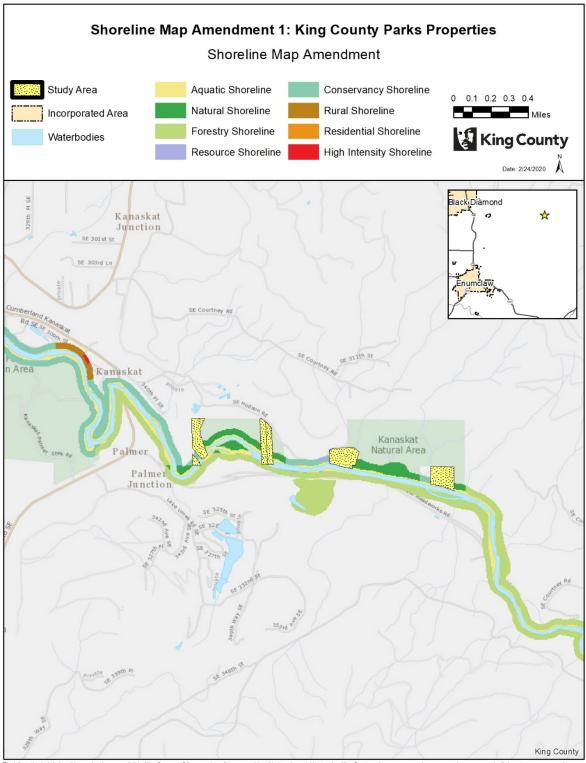

### Shoreline Map Amendment 1: King County Parks Properties

AMENDMENT TO THE KING COUNTY COMPREHENSIVE PLAN – SHORELINES OF THE STATE MAP

Within the shoreline jurisdiction, amend the shorelines map and redesignate the shoreline environments for portions of properties waterward of the ordinary high water mark as Aquatic and portions of properties landward of the ordinary high water mark as follows:

<u>Effect</u>: Changes the shoreline environment designations on 180 properties that were acquired and placed in King County Parks' inventory since the last major revision to shoreline designations. Designates 1) the Natural Shoreline Environment on all King County Parks' natural land/ecological sites 2) the Conservancy Shoreline Environment on the other Parks' sites classifications (active and multiuse parks, forest sites, and regional trails) and 3) Aquatic Shoreline Environment on portions of properties waterward of the ordinary high water mark. More than one upland shoreline designation may apply to each parcel. The proposed changes impact upland environment designations; existing aquatic designations on any given parcel would not change.