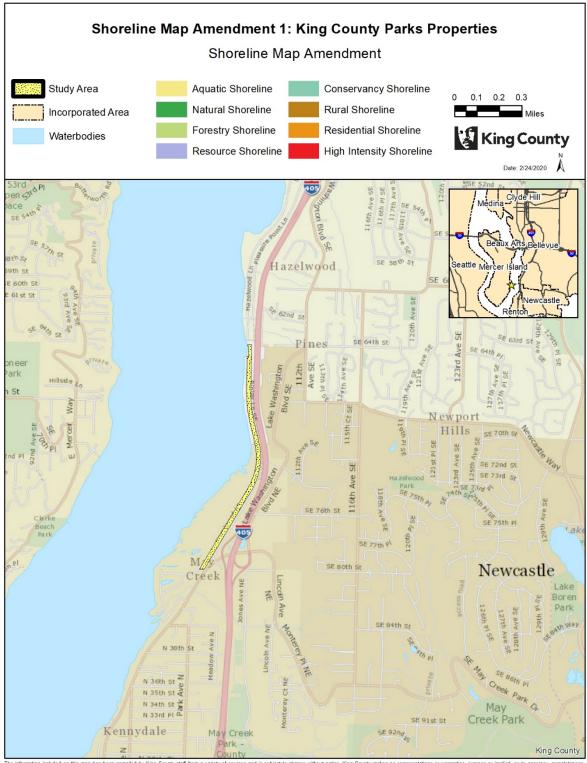

### Shoreline Map Amendment 1: King County Parks Properties

AMENDMENT TO THE KING COUNTY COMPREHENSIVE PLAN – SHORELINES OF THE STATE MAP

Within the shoreline jurisdiction, amend the shorelines map and redesignate the shoreline environments for portions of properties waterward of the ordinary high water mark as Aquatic and portions of properties landward of the ordinary high water mark as follows:

<u>Effect</u>: Changes the shoreline environment designations on 180 properties that were acquired and placed in King County Parks' inventory since the last major revision to shoreline designations. Designates 1) the Natural Shoreline Environment on all King County Parks' natural land/ecological sites 2) the Conservancy Shoreline Environment on the other Parks' sites classifications (active and multiuse parks, forest sites, and regional trails) and 3) Aquatic Shoreline Environment on portions of properties waterward of the ordinary high water mark. More than one upland shoreline designation may apply to each parcel. The proposed changes impact upland environment designations; existing aquatic designations on any given parcel would not change.