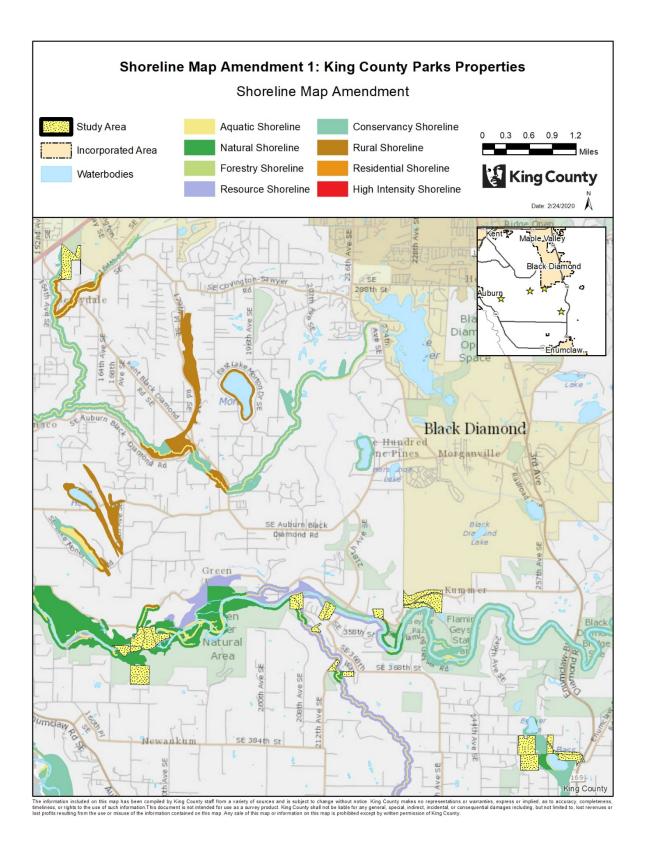

### Shoreline Map Amendment 1: King County Parks Properties

AMENDMENT TO THE KING COUNTY COMPREHENSIVE PLAN – SHORELINES OF THE STATE MAP

Within the shoreline jurisdiction, amend the shorelines map and redesignate the shoreline environments for portions of properties waterward of the ordinary high water mark as Aquatic and portions of properties landward of the ordinary high water mark as follows:

<u>Effect</u>: Changes the shoreline environment designations on 180 properties that were acquired and placed in King County Parks' inventory since the last major revision to shoreline designations. Designates 1) the Natural Shoreline Environment on all King County Parks' natural land/ecological sites 2) the Conservancy Shoreline Environment on the other Parks' sites classifications (active and multiuse parks, forest sites, and regional trails) and 3) Aquatic Shoreline Environment on portions of properties waterward of the ordinary high water mark. More than one upland shoreline designation may apply to each parcel. The proposed changes impact upland environment designations; existing aquatic designations on any given parcel would not change.