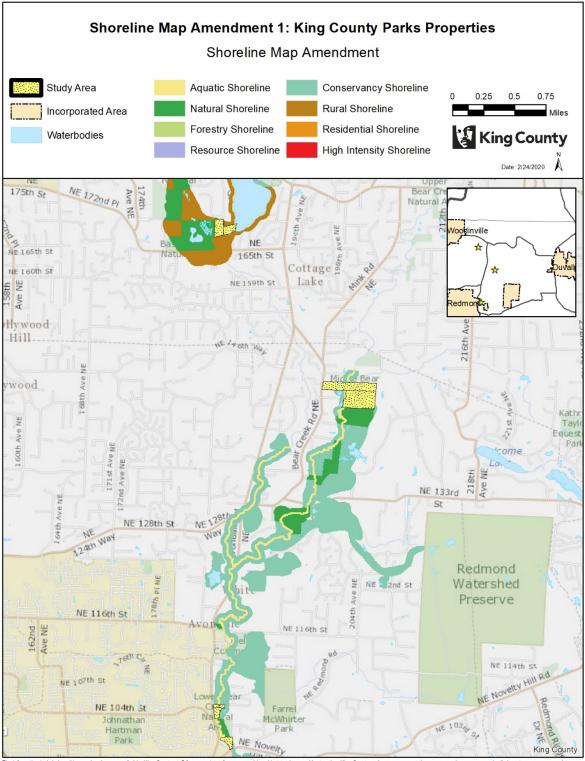

### Shoreline Map Amendment 1: King County Parks Properties

AMENDMENT TO THE KING COUNTY COMPREHENSIVE PLAN – SHORELINES OF THE STATE MAP

Within the shoreline jurisdiction, amend the shorelines map and redesignate the shoreline environments for portions of properties waterward of the ordinary high water mark as Aquatic and portions of properties landward of the ordinary high water mark as follows:

<u>Effect</u>: Changes the shoreline environment designations on 180 properties that were acquired and placed in King County Parks' inventory since the last major revision to shoreline designations. Designates 1) the Natural Shoreline Environment on all King County Parks' natural land/ecological sites 2) the Conservancy Shoreline Environment on the other Parks' sites classifications (active and multiuse parks, forest sites, and regional trails) and 3) Aquatic Shoreline Environment on portions of properties waterward of the ordinary high water mark. More than one upland shoreline designation may apply to each parcel. The proposed changes impact upland environment designations; existing aquatic designations on any given parcel would not change.