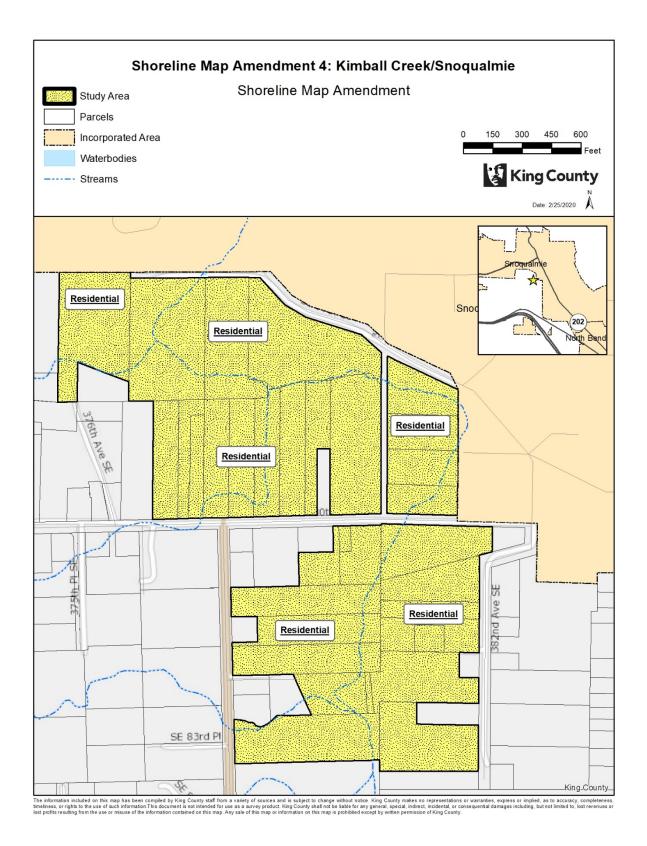

#### Shoreline Map Amendment 4: Kimball Creek/Snoqualmie

AMENDMENT TO THE KING COUNTY COMPREHENSIVE PLAN – SHORELINES OF THE STATE MAP

Within the shoreline jurisdiction, amend the shorelines map and designate the shoreline environments for portions of property waterward of the ordinary high water mark as Aquatic and portions of property landward of the ordinary high water mark as follows:

<u>Effect</u>: Designates 1) the Residential Shoreline Environment on portions of properties landward of the ordinary high water mark and 2) the Aquatic Shoreline Environment on portions of properties waterward of the ordinary high water mark in unincorporated Snoqualmie, along Kimball Creek, which were previously unclassified.