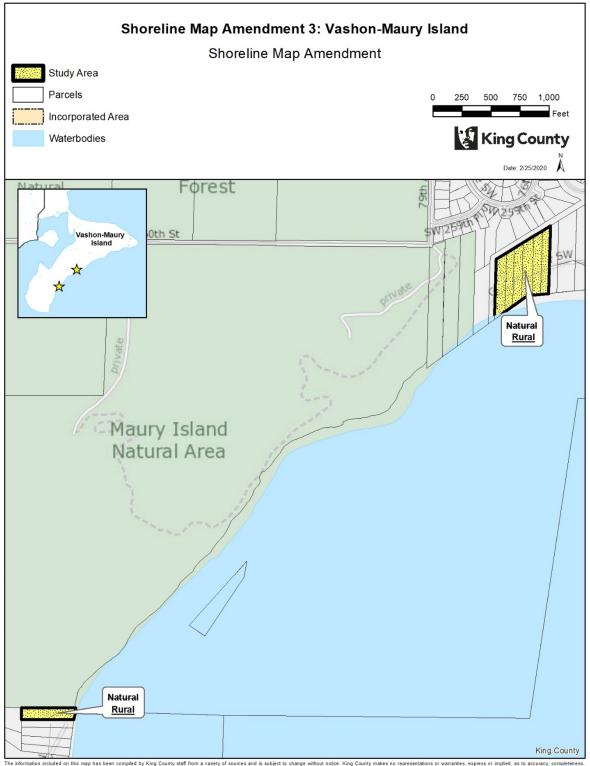

#### Shoreline Map Amendment 3: Vashon-Maury Island

AMENDMENT TO THE KING COUNTY COMPREHENSIVE PLAN – SHORELINES OF THE STATE MAP

Within the shoreline jurisdiction, amend the shorelines map and redesignate the shoreline environments for portions of property waterward of the ordinary high water mark as Aquatic and portions of property landward of the ordinary high water mark as follows:

<u>Effect</u>: Redesignates the Shoreline Environment designation from Natural to Rural on six properties on Vashon-Maury Island, which were previously were incorrectly designated. Existing Aquatic designations on any given parcel would not change.