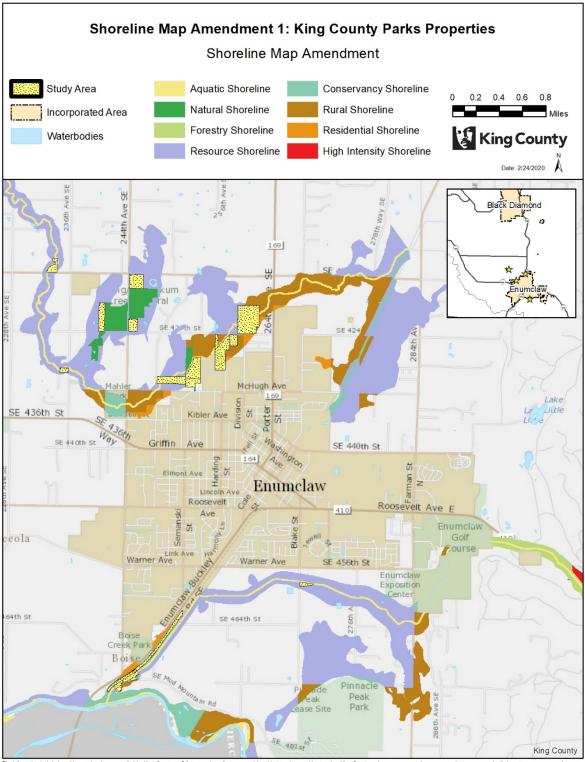

### Shoreline Map Amendment 1: King County Parks Properties

AMENDMENT TO THE KING COUNTY COMPREHENSIVE PLAN – SHORELINES OF THE STATE MAP

Within the shoreline jurisdiction, amend the shorelines map and redesignate the shoreline environments for portions of properties waterward of the ordinary high water mark as Aquatic and portions of properties landward of the ordinary high water mark as follows:

<u>Effect</u>: Changes the shoreline environment designations on 180 properties that were acquired and placed in King County Parks' inventory since the last major revision to shoreline designations. Designates 1) the Natural Shoreline Environment on all King County Parks' natural land/ecological sites 2) the Conservancy Shoreline Environment on the other Parks' sites classifications (active and multiuse parks, forest sites, and regional trails) and 3) Aquatic Shoreline Environment on portions of properties waterward of the ordinary high water mark. More than one upland shoreline designation may apply to each parcel. The proposed changes impact upland environment designations; existing aquatic designations on any given parcel would not change.