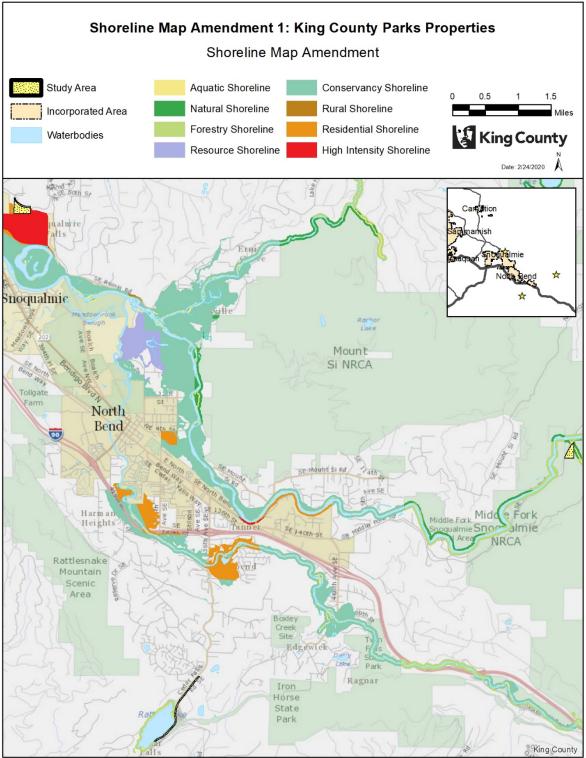

#### Shoreline Map Amendment 2: Lake Washington/Newcastle

AMENDMENT TO THE KING COUNTY COMPREHENSIVE PLAN – SHORELINES OF THE STATE MAP

Within the shoreline jurisdiction, amend the shorelines map and designate the shoreline environments for portions of properties waterward of the ordinary high water mark as Aquatic and portions of property landward of the ordinary high water mark as follows:

<u>Effect</u>: Designates 1) the Residential Shoreline Environment on portions of 36 properties landward of the ordinary high water mark and 2) the Conservancy Shoreline Environment on a portion of one property and 3) the Aquatic Shoreline Environment on portions of properties waterward of the ordinary high water mark in unincorporated Newcastle, along Lake Washington, which were previously unclassified.