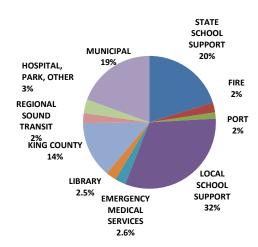

### 2017

# PROPERTY TAXES LEVIED IN MUNICIPALITIES

|                            | Tax dollars     |
|----------------------------|-----------------|
| State School Support       | \$874,936,488   |
| Local School Support       | 1,380,459,689   |
| Municipal                  | 841,257,576     |
| Road District              |                 |
| King County                | 595,387,638     |
| Port                       | 66,023,501      |
| Emergency Medical Services | 113,234,991     |
| Regional Sound Transit     | 104,139,962     |
| Fire                       | 105,202,634     |
| Library                    | 110,034,238     |
| Hospital                   | 42,126,037      |
| Park and Recreation        | 54,530,136      |
| Water                      |                 |
| Sewer                      |                 |
| Flood Zone                 | 50,549,719      |
| Cemetery                   |                 |
| Total                      | \$4,337,882,609 |