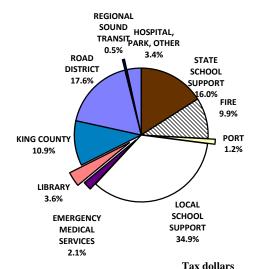

#### 2017

# PROPERTY TAXES LEVIED IN UNINCORPORATED AREAS

|                            | <u> 1 ax donars</u> |
|----------------------------|---------------------|
|                            |                     |
| State School Support       | \$79,330,166        |
| Local School Support       | 173,474,322         |
| Municipal                  |                     |
| Road District              | 87,679,068          |
| King County                | 53,987,768          |
| Port                       | 5,987,166           |
| Emergency Medical Services | 10,270,912          |
| Regional Sound Transit     | 2,500,682           |
| Fire                       | 49,174,832          |
| Library                    | 17,772,735          |
| Hospital                   | 9,745,544           |
| Park and Recreation        | 2,611,593           |
| Water                      |                     |
| Sewer                      |                     |
| Flood Zone                 | 4,583,968           |
| Cemetery                   | 113,004             |
| Total                      | \$497,231,760       |