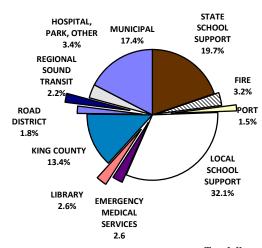

### 2017 PROPERTY TAXES

## LEVIED IN KING COUNTY

|                            | Tax dollars     |
|----------------------------|-----------------|
| State School Support       | \$954,266,653   |
| Local School Support       | 1,553,934,011   |
| Municipal                  | 841,257,576     |
| Road District              | 87,679,068      |
| King County                | 649,375,406     |
| Port                       | 72,010,667      |
| Emergency Medical Services | 123,505,903     |
| Regional Sound Transit     | 106,640,644     |
| Fire                       | 154,377,466     |
| Library                    | 127,806,973     |
| Hospital                   | 51,871,581      |
| Park and Recreation        | 57,141,730      |
| Water                      |                 |
| Sewer                      |                 |
| Flood Zone                 | 55,133,687      |
| Cemetery                   | 113,004         |
| Total                      | \$4,835,114,369 |