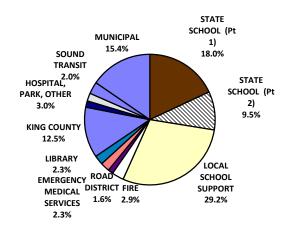

# PROPERTY TAXES LEVIED IN KING COUNTY

#### Tax dollars

| State School Support (Part 1) | \$1,016,707,978 |
|-------------------------------|-----------------|
| State School Support (Part2)  | 535,480,684     |
| Local School Support          | 1,643,798,496   |
| Municipal                     | 870,099,811     |
| Road District                 | 89,354,088      |
| King County                   | 707,011,068     |
| Port                          | 72,012,219      |
| Emergency Medical Services    | 127,502,893     |
| Regional Sound Transit        | 110,339,102     |
| Fire                          | 165,738,757     |
| Library                       | 130,717,748     |
| Hospital                      | 53,143,836      |
| Park and Recreation           | 56,519,832      |
| Water                         |                 |
| Sewer                         |                 |
| Flood Zone                    | 57,041,523      |
| Cemetery                      | 114,796         |
| Total                         | \$5,635,582,830 |