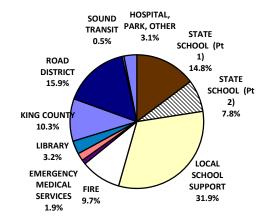

## PROPERTY TAXES LEVIED IN UNINCORPORATED AREAS

#### Tax dollars

| State School Support (Part 1) | \$83,016,433  |
|-------------------------------|---------------|
| State School Support (Part2)  | 43,590,067    |
| Local School Support          | 179,081,738   |
| Municipal                     |               |
| Road District                 | 89,354,088    |
| King County                   | 57,731,864    |
| Port                          | 5,880,632     |
| Emergency Medical Services    | 10,414,424    |
| Regional Sound Transit        | 2,592,741     |
| Fire                          | 54,690,793    |
| Library                       | 18,093,336    |
| Hospital                      | 9,895,148     |
| Park and Recreation           | 2,726,644     |
| Water                         |               |
| Sewer                         |               |
| Flood Zone                    | 4,658,202     |
| Cemetery                      | 114,796       |
| Total                         | \$561,840,906 |
|                               |               |