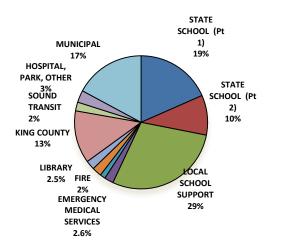

## PROPERTY TAXES LEVIED IN MUNICIPALITIES

#### Tax dollars

| State School Support (Part 1) | \$933,691,545   |
|-------------------------------|-----------------|
| State School Support (Part2)  | 491,890,617     |
| Local School Support          | 1,464,716,758   |
| Municipal                     | 870,099,811     |
| Road District                 |                 |
| King County                   | 649,279,204     |
| Port                          | 66,131,587      |
| Emergency Medical Services    | 117,088,469     |
| Sound Transit                 | 107,746,361     |
| Fire                          | 111,047,964     |
| Library                       | 112,624,412     |
| Hospital                      | 43,248,688      |
| Park and Recreation           | 53,793,188      |
| Water                         |                 |
| Sewer                         |                 |
| Flood Zone                    | 52,383,321      |
| Cemetery                      |                 |
| Total                         | \$5,073,741,925 |
|                               |                 |