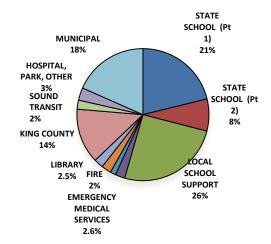

# 2019

# PROPERTY TAXES LEVIED IN MUNICIPALITIES

## Tax dollars

| State School Support (Part 1)     | \$1,065,280,496 |
|-----------------------------------|-----------------|
| State School Support (Part2)      | 395,048,996     |
| Local School Support              | 1,280,950,450   |
| Municipal                         | 925,320,779     |
| Road District                     |                 |
| King County                       | 677,554,145     |
| Port                              | 68,200,571      |
| <b>Emergency Medical Services</b> | 120,975,239     |
| Sound Transit                     | 111,497,352     |
| Fire                              | 118,558,629     |
| Library                           | 115,037,977     |
| Hospital                          | 44,548,483      |
| Park and Recreation               | 56,246,516      |
| Water                             |                 |
| Sewer                             |                 |
| Flood Zone                        | 53,710,905      |
| #### Cemetery                     |                 |
| Total                             | \$5,032,930,538 |