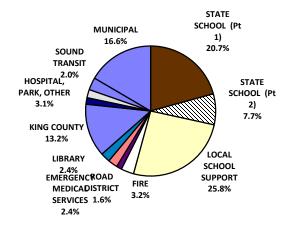

# 2019

# PROPERTY TAXES LEVIED IN KING COUNTY

## Tax dollars

| \$1,158,382,504 |
|-----------------|
| 429,454,137     |
| 1,442,904,436   |
| 925,320,779     |
| 91,210,957      |
| 736,756,333     |
| 74,161,765      |
| 131,551,555     |
| 114,223,905     |
| 177,260,732     |
| 133,219,784     |
| 54,562,831      |
| 59,210,828      |
|                 |
|                 |
| 58,405,698      |
| 116,419         |
| \$5,586,742,662 |
|                 |