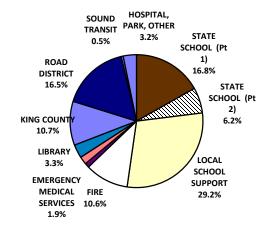

# 2019

# PROPERTY TAXES LEVIED IN UNINCORPORATED AREAS

## Tax dollars

| State School Support (Part 1) | \$93,102,008  |
|-------------------------------|---------------|
| State School Support (Part2)  | 34,405,141    |
| Local School Support          | 161,953,986   |
| Municipal                     |               |
| Road District                 | 91,210,957    |
| King County                   | 59,202,188    |
| Port                          | 5,961,194     |
| Emergency Medical Services    | 10,576,316    |
| Regional Sound Transit        | 2,726,552     |
| Fire                          | 58,702,103    |
| Library                       | 18,181,806    |
| Hospital                      | 10,014,348    |
| Park and Recreation           | 2,964,311     |
| Water                         |               |
| Sewer                         |               |
| Flood Zone                    | 4,694,792     |
| Cemetery                      | 116,419       |
| Total                         | \$553,812,124 |