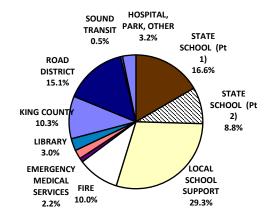

## PROPERTY TAXES LEVIED IN UNINCORPORATED AREAS

Tay dollars

|                               | Tax dollars   |
|-------------------------------|---------------|
| State School Support (Part 1) | \$104,203,590 |
| State School Support (Part2)  | 55,304,090    |
| Local School Support          | 183,378,633   |
| Municipal                     | 0             |
| Road District                 | 94,572,807    |
| King County                   | 64,462,475    |
| Port                          | 6,207,108     |
| Emergency Medical Services    | 13,725,344    |
| Regional Sound Transit        | 2,841,963     |
| Fire                          | 62,703,347    |
| Library                       | 18,493,333    |
| Hospital                      | 12,078,113    |
| Park and Recreation           | 3,421,739     |
| Water                         | 0             |
| Sewer                         | 0             |
| Flood Zone                    | 4,614,439     |
| Cemetery                      | 119,347       |
| Total                         | \$626,126,328 |

2021