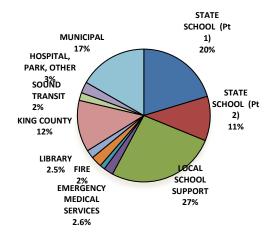

## PROPERTY TAXES LEVIED IN MUNICIPALITIES

## Tax dollars State School Support (Part 1) \$1,216,618,214 State School Support (Part2) 648,185,002 Local School Support 1,594,535,761 Municipal 1,000,221,294 Road District 753,231,226 King County Port 72,461,408 **Emergency Medical Services** 160,179,014 Sound Transit 115,315,077 Fire 140,218,696 Library 121,718,927 Hospital 46,768,497 Park and Recreation 59,948,703 Water 0 Sewer 0 Flood Zone 53,868,951 Cemetery Total \$5,983,270,768