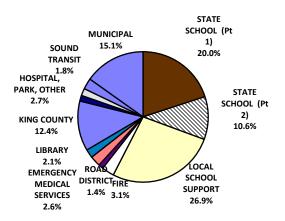

2021

## PROPERTY TAXES LEVIED IN KING COUNTY

|                               | Tax dollars     |
|-------------------------------|-----------------|
|                               |                 |
| State School Support (Part 1) | \$1,320,821,804 |
| State School Support (Part2)  | 703,489,092     |
| Local School Support          | 1,777,914,395   |
| Municipal                     | 1,000,221,294   |
| Road District                 | 94,572,807      |
| King County                   | 817,693,701     |
| Port                          | 78,668,517      |
| Emergency Medical Services    | 173,904,358     |
| Regional Sound Transit        | 118,157,039     |
| Fire                          | 202,922,043     |
| Library                       | 140,212,260     |
| Hospital                      | 58,846,609      |
| Park and Recreation           | 63,370,441      |
| Water                         |                 |
| Sewer                         |                 |
| Flood Zone                    | 58,483,390      |
| Cemetery                      | 119,347         |
| Total                         | \$6,609,397,096 |
|                               |                 |