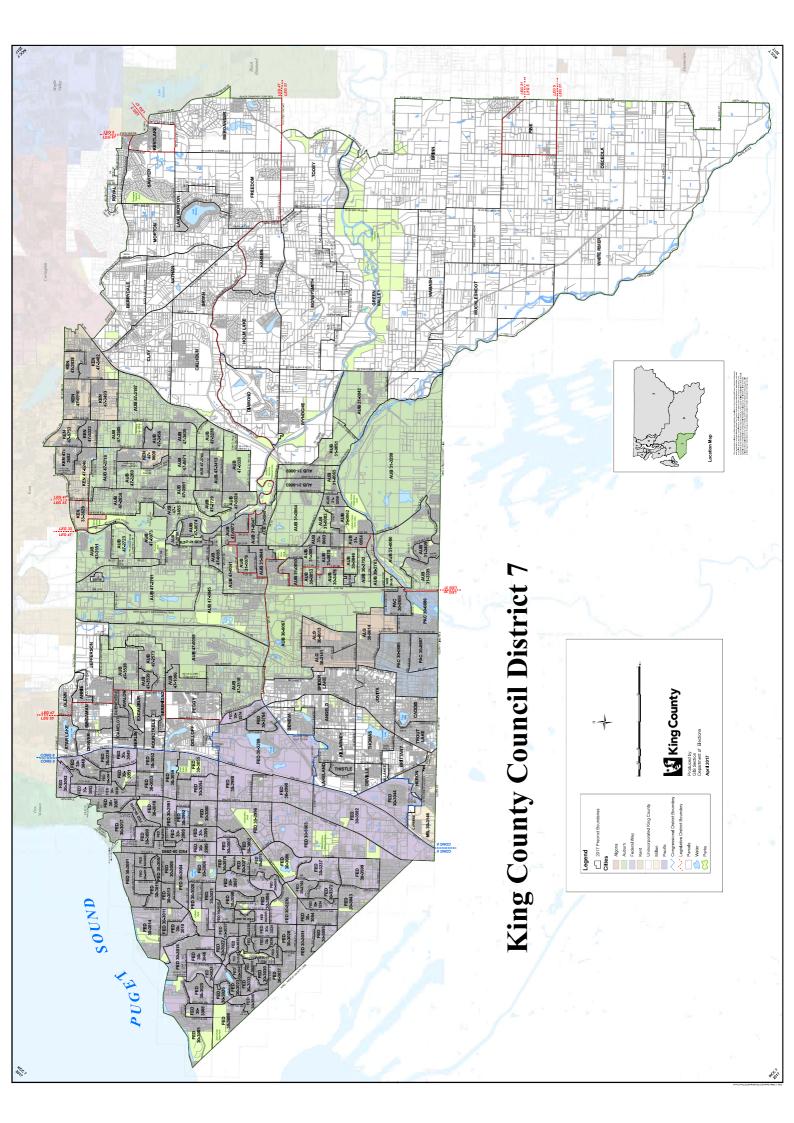

# Legislative Districts 5, 30, 31, 33, 47

Disclaimer: All staff biographical data and committee assignments are copied directly from official King County Council member websites.