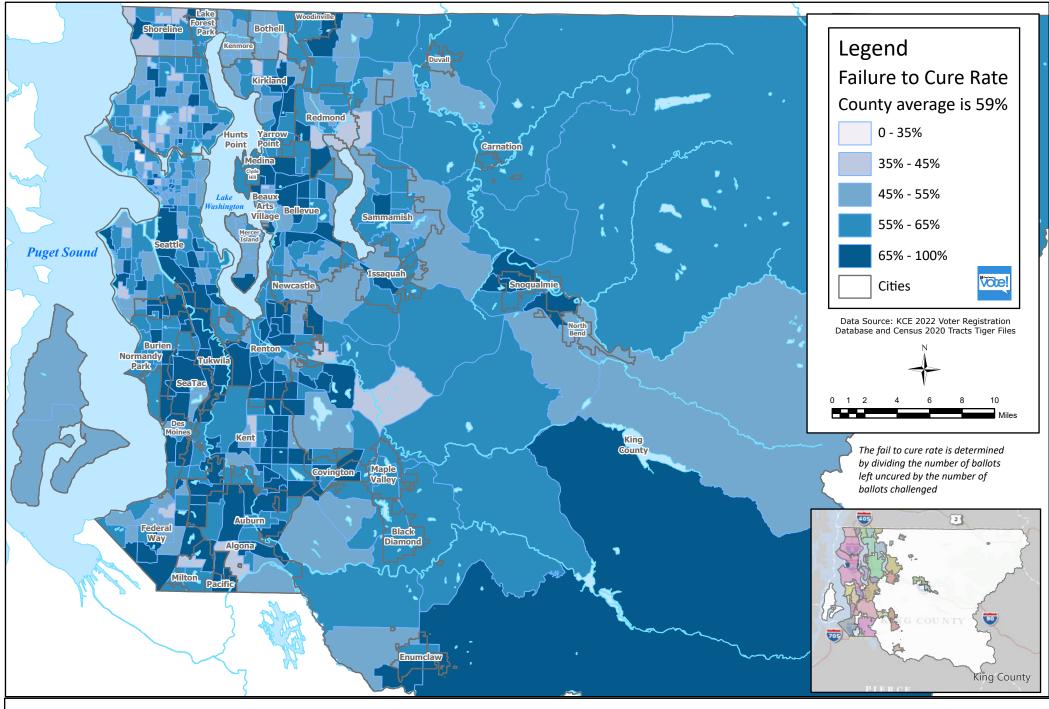

Path: X:\Custom Maps\SigChallengeMaps\SigChallengebyCensus\SigChallengebyCensus.aprx

Failure to Cure Rate by Census Tract 2022 General Election