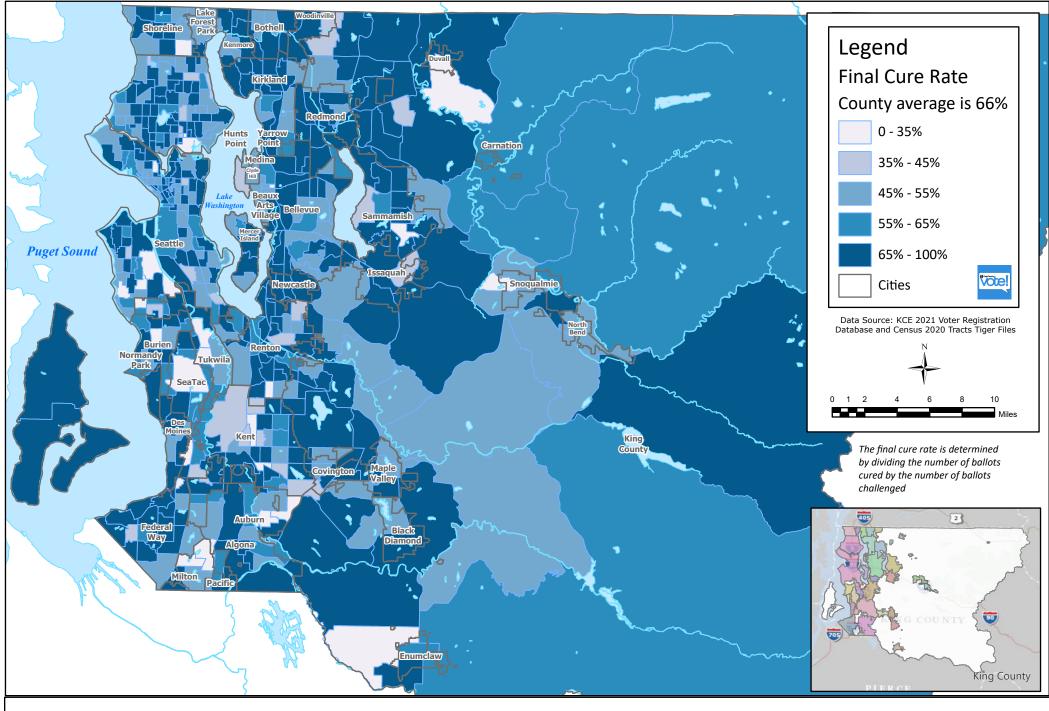

Produced by: GIS Section Department of Elections October 2022 The information included on this map has been compiled by King County staff from a variety of sources and is subject to change without notice. King County makes no representations or warranties, express or implied, as to accuracy, completeness, timeliness, or rights to the use of such information. This document is not intended for use as a survey product. King County shall not be liable for any general, special, indirect, incidental, or consequential damages including, but not limited to, lost revenues or lost profits resulting from the use or misuse of the information contained on this map. Any sale of this map or information on this map is prohibited except by written permission of King County.

Path: X:\Custom Maps\SigCha