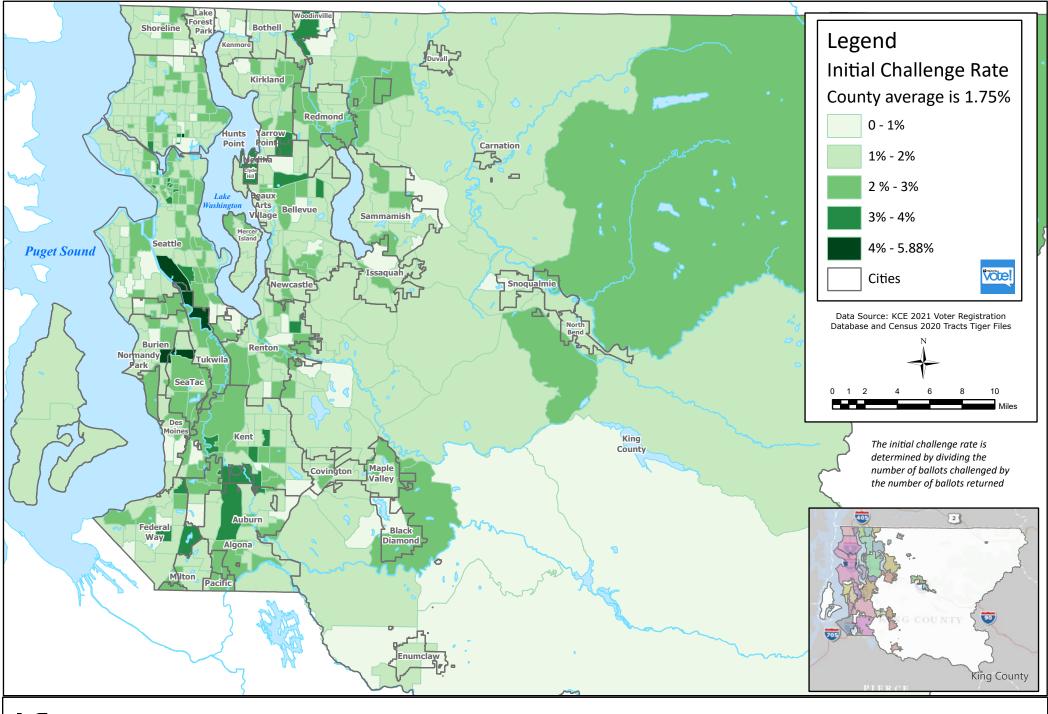

**Inital Challenge Rate by Census Tract 2021 General Election** 

Path: X:\Custom Maps\SigChallengeMaps\SigChallengebyCensus\SigChallengebyCensus.aprx