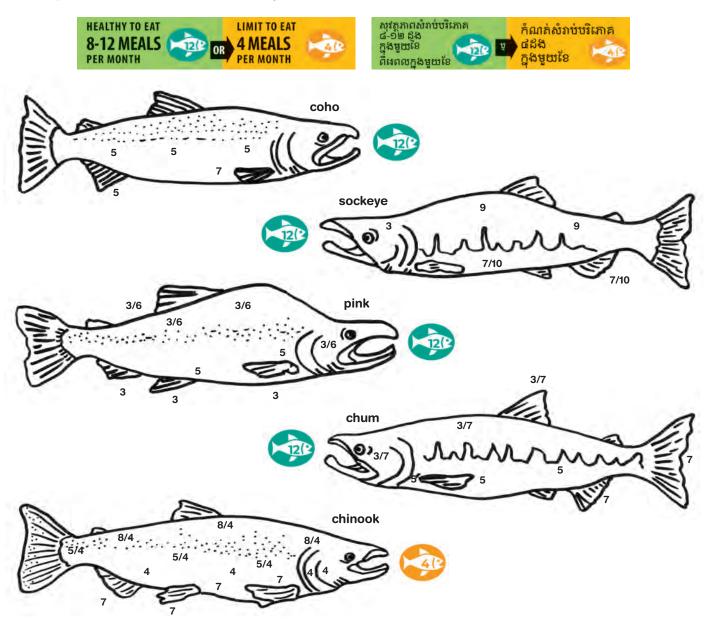

## Eat salmon! Salmon is the only seafood safe to eat from the Duwamish River. They spend a short time in the river.

ចូរបរិភោគត្រីសាលម៉ុន! ត្រីសាលម៉ុនគឺជាអាហារសមុទ្រតែមួយគត់ដែលមានសុវត្ថិភាពសម្រាប់បរិភោគពី ស្ទឹងឌូវ៉ែមមីស្ស។ ពួកវាចំណាយពេលខ្លីក្នុងស្ទឹង។

Use the color key below to give salmon their bright spawning colors:

សូមប្រើពណ៌ខាងក្រោមជាត់ពណ៌ត្រីសាលម៉ុនឲ្យចាំងឆ្អិនឆ្អៅនៅពេលដែលវាបញ្ចេញពណ៌ក្នុងរយៈពេលកំពុងពង។

- purple ពណ៌ស្វាយ
- 3. olive green ពណ៌ចៃតង (ផ្លែអូលីវចៃតង)
- 5. pink ពណ៌ផ្កាឈូក
- 7. silver/grey ពណ៌ប្រាក់ និងពណ៌ប្រជះ
- 9. red ពណ៌ក្រហម

- 2. yellow ຫណីໜឿង
- 4. brown ពណ៌ត្នោតទុំ
- 6. turquoise blue ពណ៌ខៀវ របៀបត្បូងខៀវ Turquoise
- 8. black ពណ៌ឡៅ
- 10. white