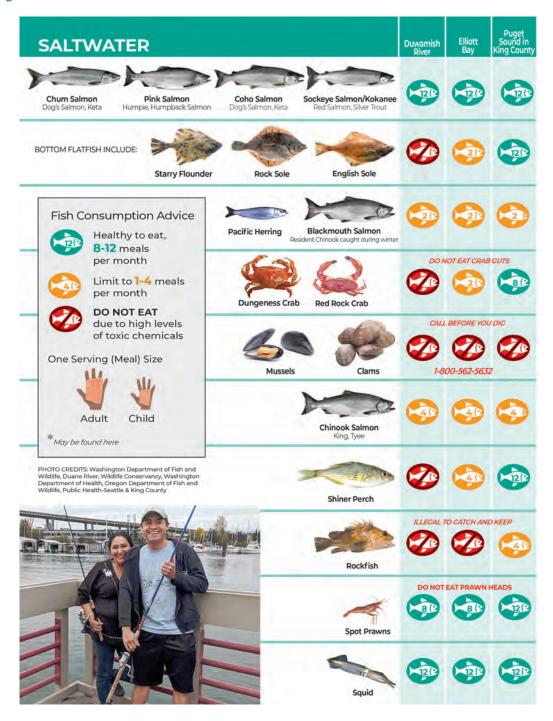

## What can Sami catch in Puget Sound that is safe to eat 12 meals per month?

តើសាមីអាចចាប់ត្រីឬអាហារសមុទ្រណាមួយក្នុង Puget Sound ដែលមានសុវត្ថិភាពសម្រាប់បរិភោគ១២ ពេលក្នុងមួយខែ?

Go Fishing in King County: Seafood Safe to Catch and Eat

ចូរទៅស្ទូចត្រីក្នុងឃីងខោនធី: អាហារសមុទ្រដែលមានសុវត្តិភាពសម្រាប់ស្ទូចនិងបរិភោគ

www.kingcounty.gov/duwamish-fishing

Moms and children! Take an extra step and make fish that's already low in PCBs (such as salmon) even healthier by eating just the skinless fillet of the fish. You can also grill, bake, broil or steam the fish so fat drips off.

Fish is good for your heart and brain! Salmon is a great source of healthy fats (omega-3 fatty acids). Eat a variety of fish and shellfish from different places.