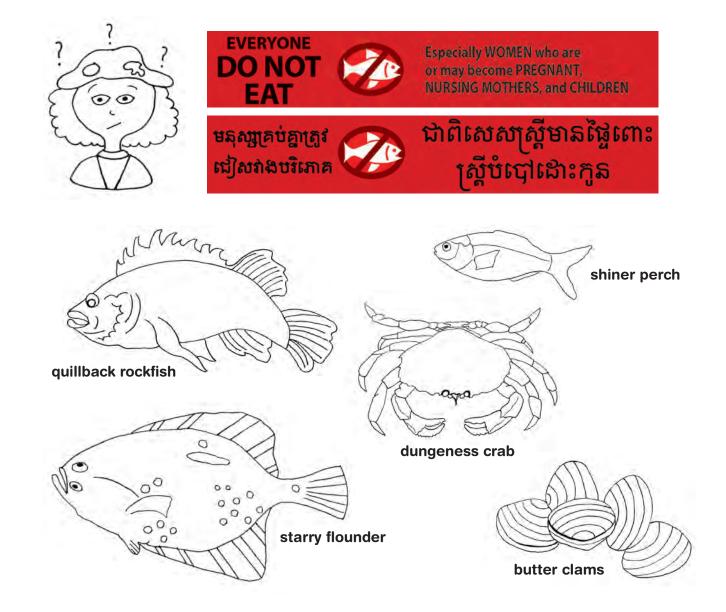

## Tell Sami not to catch and eat the following contaminated seafood from the Duwamish River.

ប្រាប់សាមីកុំឲ្យស្ទូចត្រីនិងយកអាហារសមុទ្រដែលមានសារជាតិគីមីពុលពីស្ទឹងឌូវ៉មមីស្សទៅបរិភោគ។

In the Duwamish River, the seafood that spend their entire lives in the river are unsafe to eat. They have high levels of PCBs that you cannot see. Toxic chemicals can harm the brain and growth development of unborn babies, infants and young children the most.

ក្នុងស្ទឹងឌូវ៉មមីស្ស ត្រីនិងអាហារសមុទ្រដែលរស់នៅជាប្រចាំមួយជីវិតរបស់វាក្នុងស្ទឹង មិនមានសុវត្ថិភាពក្នុងការបរិភោគ ទេ។ វាមានសារជាតិគីមីពុល(PCBs)កំរិតខ្ពស់បំផុតដែលអ្នកមិនអាចមើលឃើញសារធាតុគីមីនោះឡើយ។ សារជាតិ គីមីពុលនេះ វាអាចបង្កគ្រោះថ្នាក់ដល់ខួរក្បាល ហើយនិងការលូតលាស់ដល់ទារកក្នុងផ្ទៃ ដល់កូនង៉ា ហើយនិងកូនក្មេង តូចៗខ្លាំងជាងគេបំផុត។