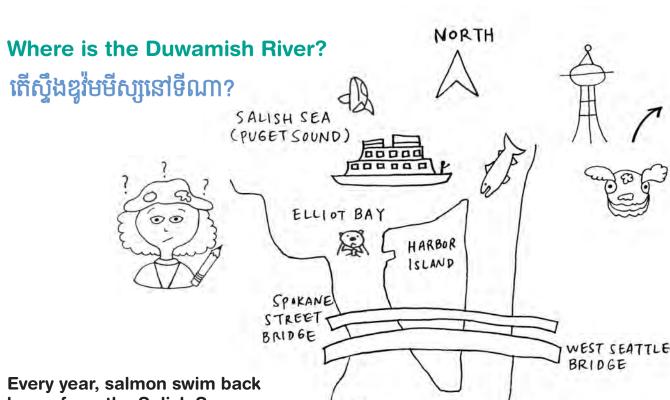

The Duwamish River is five miles long and connects from the Green River in Tukwila. It flows out into Elliott Bay. The Spokane Street Bridge is at the mouth of the river and is one of the most popular fishing sites along the river.

ស្ទឹងឌូវ៉មមីស្សមានប្រវែង៥ម៉ៃ ហើយតពីស្ទឹងខៀវ ក្នុងទីក្រុង Tukwila។ វាហូរចាក់ទៅសមុទ្រ Elliott Bay. ផ្លូវស្ពានស្ពោកខែន Spokane Street Bridge គឺជាមាត់ស្ទឹងឌូវ៉មមីស្ស ហើយក៏ ជាកន្លែងដែលជាទីពេញនិយមសម្រាប់ស្ទូចត្រី តាមដងសឹងជងដែរ។