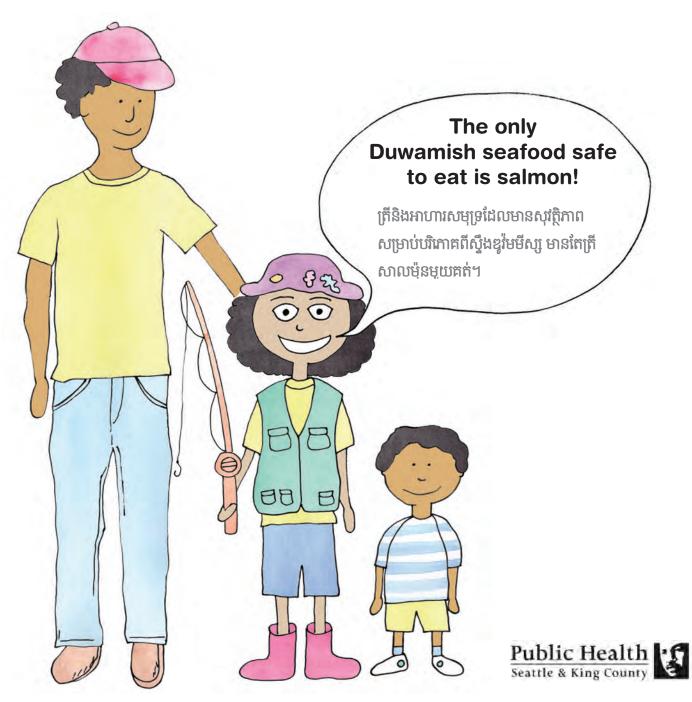

## Eat salmon! Salmon is the only seafood safe to eat from the Duwamish River. They spend a short time in the river.

ចូរបរិភោគត្រីសាលម៉ុន! ត្រីសាលម៉ុនគឺជាអាហារសមុទ្រតែមួយគត់ដែលមានសុវត្ថិភាពសម្រាប់បរិភោគពី ស្ទឹងឌូវ៉ែមមីស្ស។ ពួកវាចំណាយពេលខ្លីក្នុងស្ទឹង។