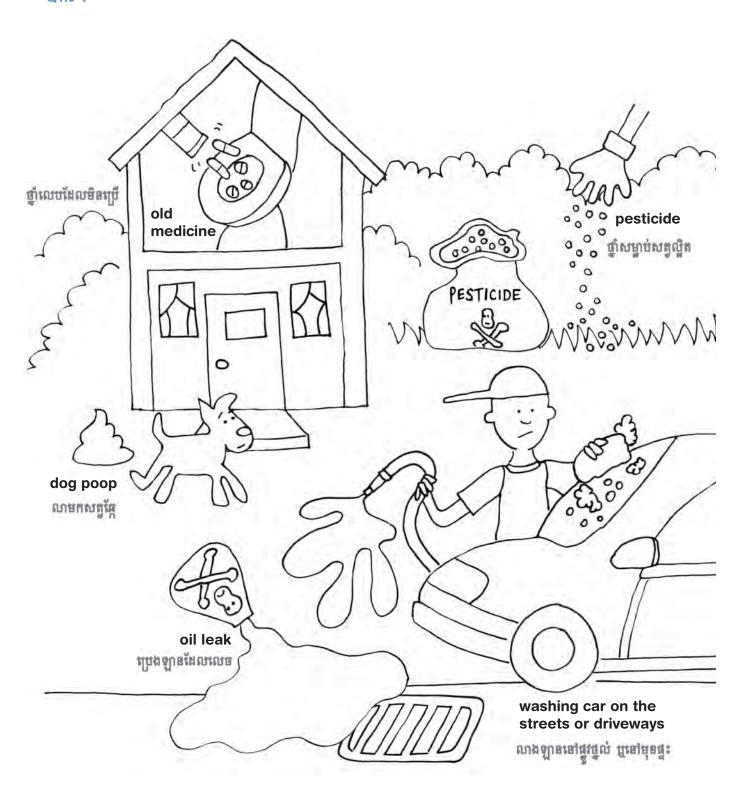

## What's wrong with this picture? Identify five ways people can pollute the river.

តើមានអ្វីខុសប្លែកក្នុងរូបភាពទាំងនេះ? សូមកត់សំគាល់នូវវិធី៥យ៉ាង ដែលមនុស្សយើងអាចធ្វើឲ្យស្ទឹងកខ្វក់ បាន។

### You and Sami can help prevent water pollution.

អ្នកហើយនិងសាមី អាចជួយការពារនិងទប់ស្កាត់សារជាតិកខ្វក់ឬពុលចូលទៅក្នុងទឹកបាន។

NATURAL YARD CARE: Use less chemicals for your garden.

ការថែទាំចំការបែបវិធីធម្មជាតិ សូមកាត់បន្ថយការប្រើប្រាស់សារជាតិ គីមីក្នុងចំការរបស់អ្នក។

### **SCOOP EVERY POOP:**

Use a bag to pick up every dog waste and put it in the trash.

ចូកលាមកសត្វចោលរាល់ពេល ប្រើថង់ដាក់លាមកសត្វឆ្កែហើយចោលក្នុងធុងសម្រាម។

ជួសជុលឡានពេលលេចប្រេង កុំបើកបរនៅពេលឡានលេច ប្រេង។

THE ONLY DUWAMISH SEAFOOD SAFE TO EAT IS SALMON Loại hải sản an toàn nhất để ản từ sông Duwamish là cả hối El único pescado del río Duwamish que es seguro para comer es el salmón គ្រីដែលចាប់ពីស្នឹងខ្លះំមេទីល្អ មានតែគ្រីសាលម៉ូនមួយគត់ដែលមានសុវត្ថភាពសំរាប់បរិភោគ