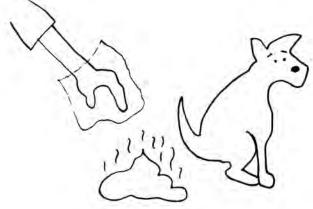

### **SCOOP EVERY POOP:**

Use a bag to pick up every dog waste and put it in the trash.

ចូកលាមកសត្វចោលរាល់ពេល ប្រើថង់ដាក់លាមកសត្វឆ្កែហើយចោលក្នុងធុងសម្រាម។

ជួសជុលឡានពេលលេចប្រេង កុំបើកបរនៅពេលឡានលេច ប្រេង។

THE ONLY DUWAMISH SEAFOOD SAFE TO EAT IS SALMON Loại hải sản an toàn nhất để ản từ sông Duwamish là cả hối El único pescado del río Duwamish que es seguro para comer es el salmón គ្រីដែលចាប់ពីស្នឹងខ្លះំមេទីល្អ មានតែគ្រីសាលម៉ូនមួយគត់ដែលមានសុវត្ថភាពសំរាប់បរិភោគ