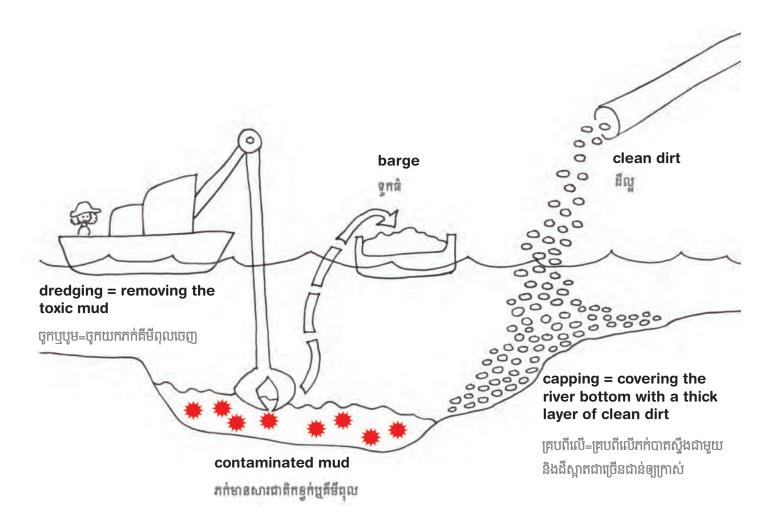

## How will the contaminated mud of the Duwamish River be cleaned up?

តើភក់ផ្ទុកដោយគីមីពុលក្នុងស្ទឹងឌូវ៉មីស្សត្រូវសំអាតដោយវិធីណា?

In addition to dredging and capping the most contaminated mud, the cleanup relies on cleaner mud from upstream to gradually bury the less contaminated mud in the river.

លើសពីការចូកបូមឬគ្របពីលើភក់កខ្វក់ដែលមានសារធាតុគីមីពុលនោះ ការសំអាត គឺពឹងទៅលើការហូរចូល នូវភក់ស្អាតផ្នែកខាងលើនៃស្ទឹង ដែលមានការហូរចូលបន្តិចម្តងៗមកគ្របដណ្តប់ពីលើភក់កខ្វក់នោះ។