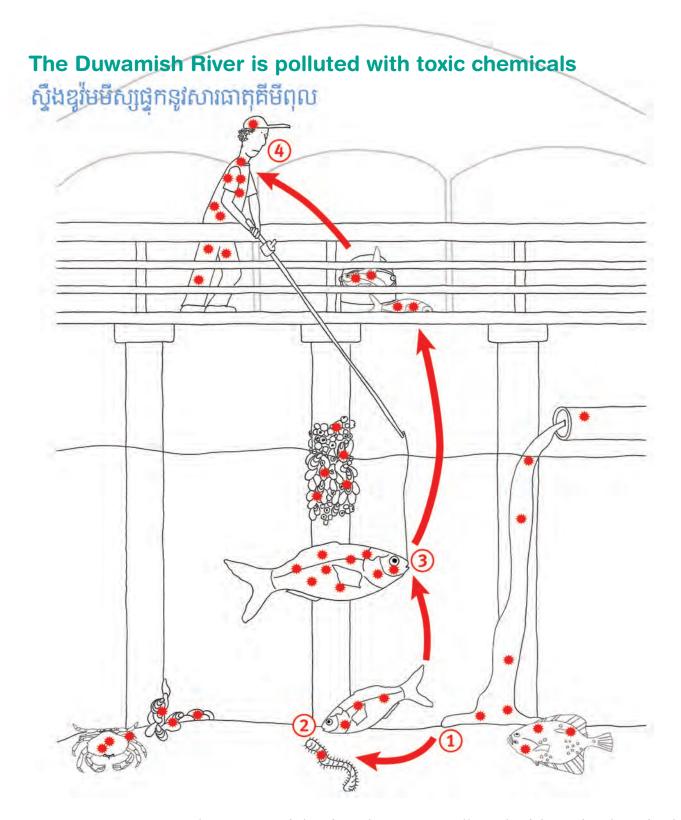

For over a century, the Duwamish River became polluted with toxic chemicals. Some chemicals (like PCBs \*) stick to the mud at the bottom of the river. Fish, shellfish and crab that spend their entire lives in the river are unsafe to eat.

ជាច្រើនសតវត្សមកហើយ ស្ទឹងឌូវ៉មមីស្ស បានទទួលរងគ្រោះអំពីសារធាតុគីមីពុល។ គីមីពុលដូចជា PCBs ជាប់ក្នុងភក់ នៃបាតស្ទឹង។ ត្រី និងអាហារសមុទ្រ ហើយនិងក្ដាមដែលរស់នៅក្នុងស្ទឹងមួយជីវិតរបស់ពួកវា គឺមិនមានសុវត្ថិភាព សម្រាប់បរិភោគទេ។