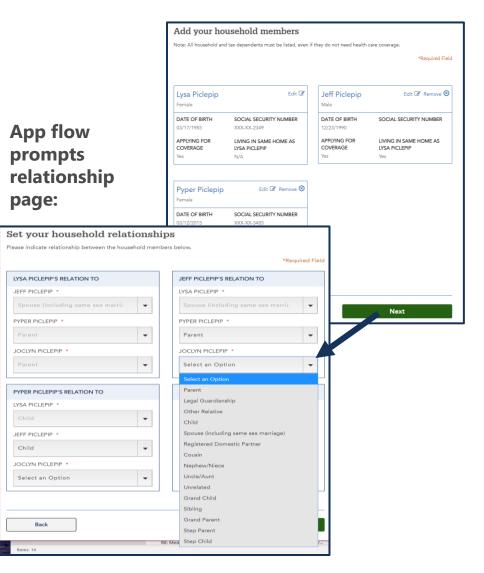

The Set your household relationships page will appear; if the household consists:

- Of three or more members, or
- Of two members and the non-primary applicant has attested to having a relationship status of 'Legal Guardianship', or 'Other Relative' to the primary applicant.

<u>Current State:</u> The Set your household relationships page is where the individual must testify to a matrix of household relationships - For each relationship listed, a relationship must be selected from the appropriate dropdown menu.

### Set your household relationship Page