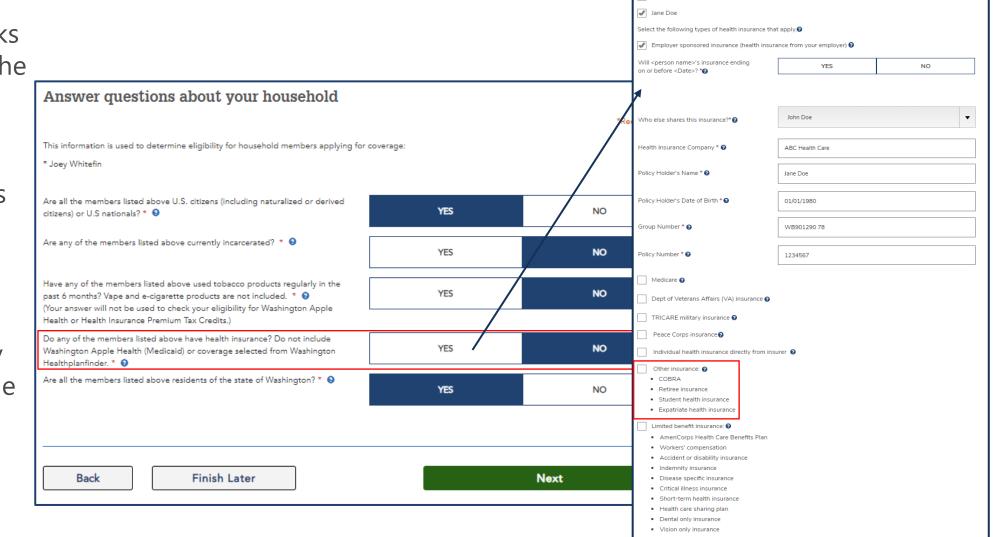

### **Other Insurance – Additional Questions page**

When a customer marks yes to the "Do any of the members listed above have insurance?"

- Follow up questions to yes are being clarified.
- Adds an additional question "Is your coverage ending by XX/XX/XXX?" to the other follow up questions.

Who has existing insurance?\* 🕢

John Doe