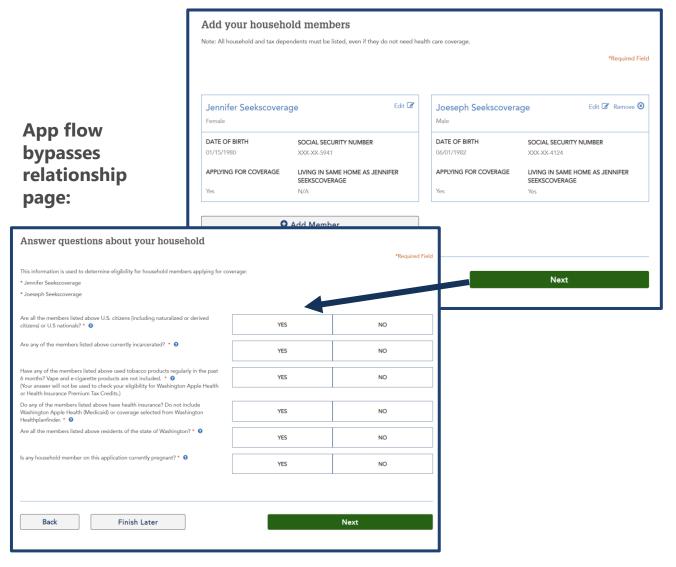

### **Bypass Relationship Screen**

Impacted Users: individuals, privileged users and account workers

The Set your household relationships page will not appear when:

- A household consists of only one individual, or
- A household consists of two members and the non-primary applicant has not attested to a relationship status of 'Legal Guardianship', or 'Other Relative' to the primary applicant.

The Set your household relationships page will appear; if the household consists:

- Of three or more members, or
- Of two members and the non-primary applicant has attested to having a relationship status of 'Legal Guardianship', or 'Other Relative' to the primary applicant.

<u>Current State:</u> The Set your household relationships page is where the individual must testify to a matrix of household relationships - For each relationship listed, a relationship must be selected from the appropriate dropdown menu.