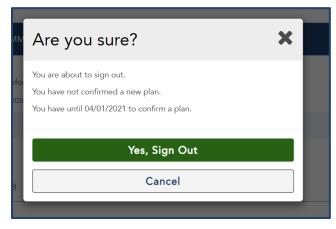

# Sign Out Confirmation Modal

All pages in that have a Sign-Out button will have a Sign-Out Confirmation Modal.

- Pages during the shopping flow, will have a modal with more detail on the action they are about to take.
  - In the example to the right this customer is in a special enrollment period.
  - During open enrollment, the date will reflect the open enrollment end date.
- All other pages will have a simple modal prompting sign-out.

If the user cancels their Sign-Out, they will be taken back to the page they were on.

If they select the "Yes, Sign-Out" button, they will be signed out of *Washington Healthplanfinder* (& Chat when applicable).

#### **During Plan Shopping:**