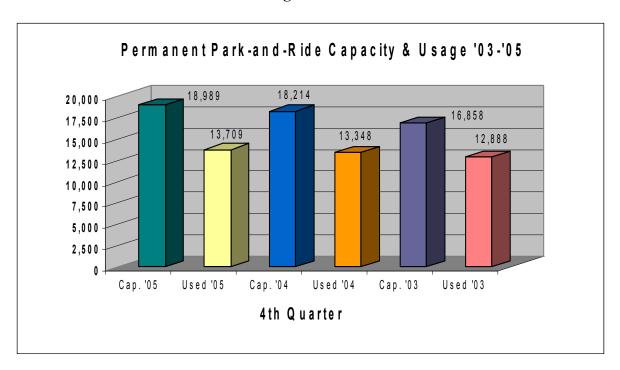

### PERMANENT PARK-AND-RIDE LOTS

During the 4<sup>th</sup> Quarter of 2005, 13,709 of the 18,989 available permanent park-and-ride spaces were used on an average daily basis. This is an increase of 3% or 361 vehicles over 4<sup>th</sup> Quarter 2004. Permanent lots in all 3 districts showed usage increases, with the largest being a gain of 180 vehicles per day in the East District.

#### 4th QUARTER 2005

| Permanent Park-and-Ride Lots | Capacity | Used   | Percentage |
|------------------------------|----------|--------|------------|
| North District (14 lots)     | 3,206    | 2,767  | 86%        |
| East District (24 lots)      | 7,294    | 5,468  | 75%        |
| South District (26 lots)     | 8,489    | 5,474  | 64%        |
| TOTAL (64 lots)              | 18,989   | 13,709 | 72%        |

Figure 2

Figure 2 shows 4<sup>th</sup> Quarter capacity and usage comparisons of the permanent park-and-ride lots between 2003 and 2005.