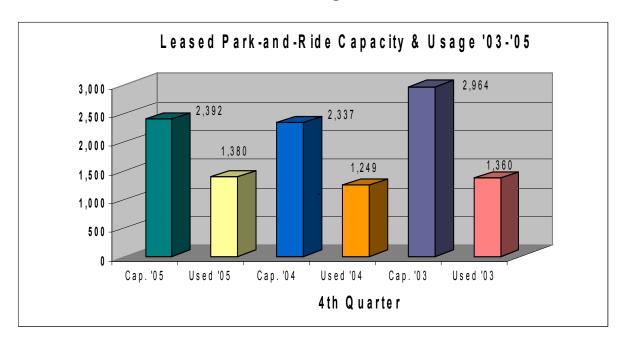

### LEASED PARK-AND-RIDE LOTS

Leased lots provide 2,392 parking spaces, or 11 percent of the total park-and-ride capacity. 4<sup>th</sup> Quarter 2005 usage increased by 131 vehicles or 10% compared to 4<sup>th</sup> Quarter 2004. The North District had the largest increase, 94 vehicles.

### 4th QUARTER 2005

| Leased Park-and-Ride Lots | Capacity | Used  | Percentage |
|---------------------------|----------|-------|------------|
| North District (11 lots)  | 510      | 378   | 77%        |
| East District (23 lots)   | 812      | 372   | 46%        |
| South District (26 lots)  | 1,070    | 630   | 59%        |
| TOTAL (60 lots)           | 2,392    | 1,380 | 58%        |

Figure 3

Figure 3 shows 4<sup>th</sup> Quarter capacity and usage comparisons of the leased park-and-ride lots between 2003 and 2005.