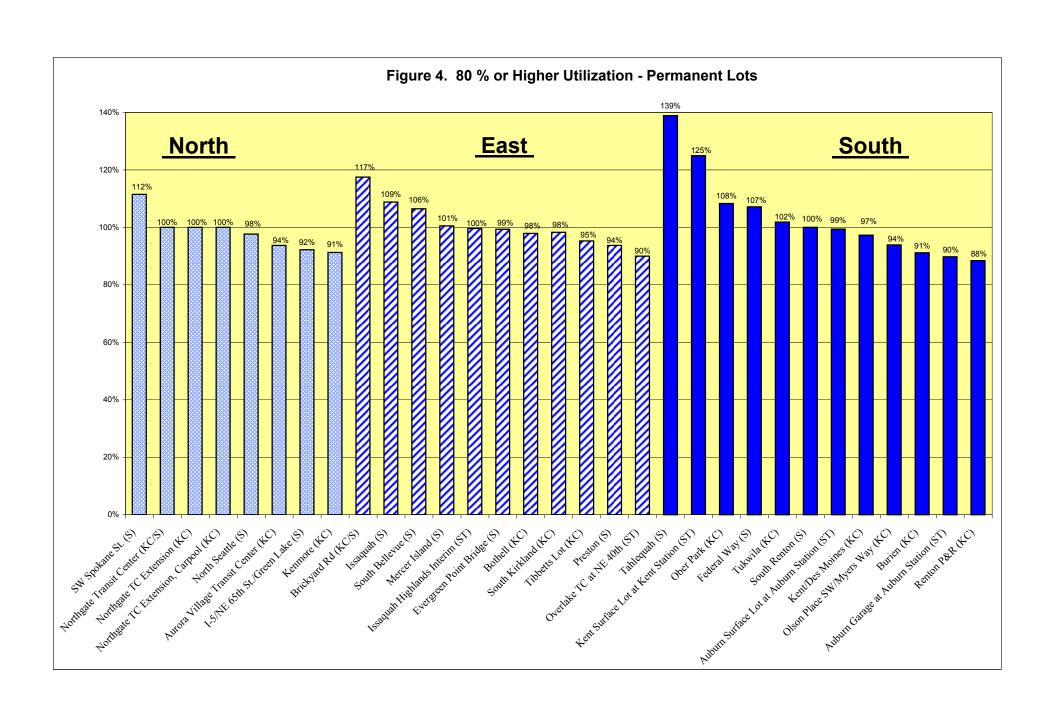

### **HIGH UTILIZATION LOTS**

Nearly one-half of the permanent park-and-ride lots (31 of 64 lots) and 11 of the 60 leased park-and-ride lots experienced 80 percent or higher utilization rates for the 4<sup>th</sup> Quarter 2005. Figures 4 and 5 and the tables below highlight these permanent and leased park-and-ride lots. Of these high utilization lots, twenty-one (15 permanent and 6 leased lots) were filled to 100 percent capacity or above during the 4<sup>th</sup> Quarter of 2005.

# Permanent Lots with 80% or Higher Utilization, by District

## **NORTH DISTRICT (8 lots)**

| Lot 744 – SW Spokane St. (112%)             | Lot 706 – North Seattle (98%)                          |
|---------------------------------------------|--------------------------------------------------------|
| Lot 753 – Northgate Transit Center (100%)   | Lot 754 – Aurora Village TC (94%)                      |
| Lot 753.1 – Northgate TC Extension (100%)   | Lot 703 – I-5/NE 65 <sup>th</sup> St./Green Lake (92%) |
| Lot 753.2 – Northgate TC Extension, Carpool | Lot 704 – Kenmore (91%)                                |
| (100%)                                      |                                                        |

#### **EAST DISTRICT (11 lots)**

| Lot 702 – Brickyard Rd (117%)               | Lot 701 – Bothell (98%)                |
|---------------------------------------------|----------------------------------------|
| Lot 718 – Issaquah (109%)                   | Lot 728 – South Kirkland (98%)         |
| Lot 727 – South Bellevue (106%)             | <b>Lot 755 – Tibbetts Lot (95%)</b>    |
| Lot 721 – Mercer Island (101%)              | <b>Lot 725 – Preston (94%)</b>         |
| Lot 855 – Issaquah Highlands Interim (100%) | Lot 851 – Overlake TC at NE 40th (90%) |
| Lot 715 – Evergreen Point Bridge (99%)      |                                        |

#### **SOUTH DISTRICT (12 lots)**

| <b>Lot 752 – Tahlequah (139%)</b>            | Lot 873.1 – Auburn Surface Lot at Auburn |
|----------------------------------------------|------------------------------------------|
|                                              | Station (99%)                            |
| Lot 872.1 – Kent Surface Lot at Kent Station | Lot 735 – Kent/Des Moines (97%)          |
| (125%)                                       |                                          |
| Lot 737 - Ober Park (108%)                   | Lot 738 – Olson Place SW/Myers Way       |
|                                              | (94%)                                    |
| Lot 733 - Federal Way (107%)                 | Lot 732 - Burien (91%)                   |
| Lot 746 – Tukwila (102%)                     | Lot 873 – Auburn Garage at Auburn        |
|                                              | Station (90%)                            |
| <b>Lot 743 – South Renton (100%)</b>         | Lot 756 - Renton P&R (88%)               |