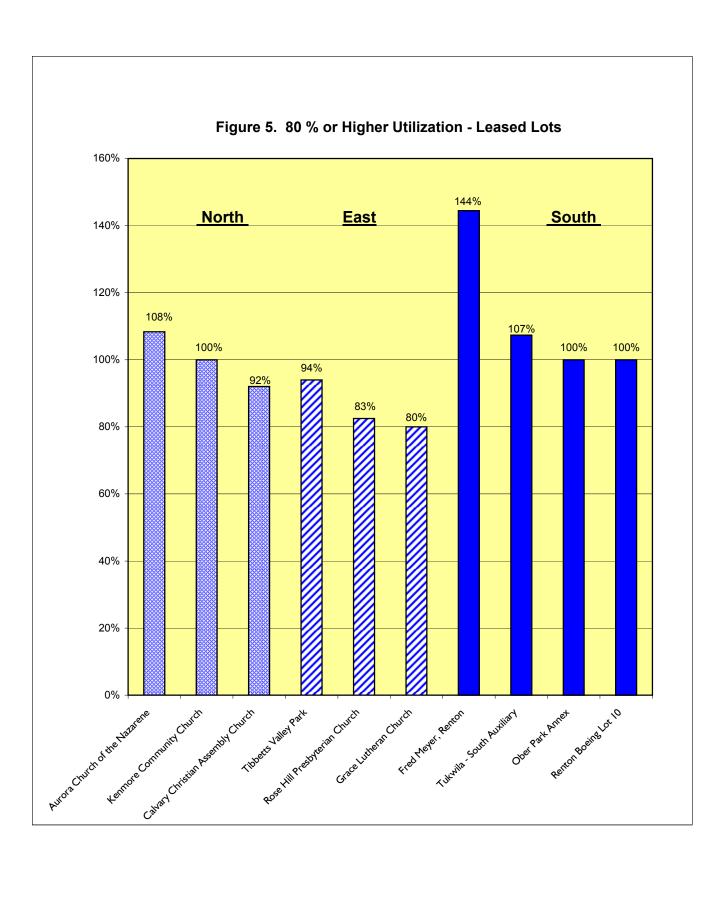

### **HIGH UTILIZATION LOTS**

Nearly one-half of the permanent park-and-ride lots (31 of 64 lots) and 11 of the 60 leased park-and-ride lots experienced 80 percent or higher utilization rates for the 4<sup>th</sup> Quarter 2005. Figures 4 and 5 and the tables below highlight these permanent and leased park-and-ride lots. Of these high utilization lots, twenty-one (15 permanent and 6 leased lots) were filled to 100 percent capacity or above during the 4<sup>th</sup> Quarter of 2005.

# **Leased Lots with 80% or more utilization, by District**

## **NORTH DISTRICT (3 lots)**

| Lot 576 – Aurora Church of the Nazarene (108%)    |  |
|---------------------------------------------------|--|
| Lot 557 – Kenmore Community Church (100%)         |  |
| Lot 503 – Calvary Christian Assembly Church (92%) |  |

## **EAST DISTRICT (3 lots)**

| Lot 540 – Tibbetts Valley Park (94%)          |  |
|-----------------------------------------------|--|
| Lot 517 – Rose Hill Presbyterian Church (83%) |  |
| Lot 508 – Grace Lutheran Church (80%)         |  |

## **SOUTH DISTRICT (5 lots)**

| SOUTH DISTILLOT (C1005)                      |  |
|----------------------------------------------|--|
| Lot 533 – Fred Meyer, Renton (144%)          |  |
| Lot 746.1 – Tukwila-South Auxiliary (107%)   |  |
| Lot 737.1 – Ober Park Annex (100%)           |  |
| <b>Lot 533 – Renton Boeing Lot 10 (100%)</b> |  |
| Lot 542 – All Saints Lutheran Church (91%)   |  |