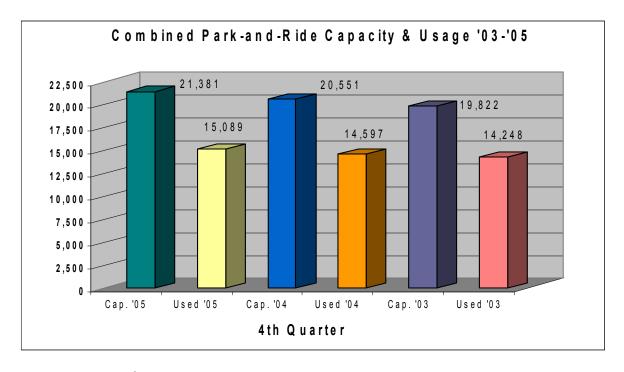

#### **SYSTEM-WIDE SUMMARY**

There are 124 park-and-ride lots in King County Metro Transit's service area with a total capacity of 21,381 parking spaces. Of these lots, 64 are permanent and 60 are leased. During the 4<sup>th</sup> Quarter of 2005 the combined utilization rate was 71%, the same rate as in 4<sup>th</sup> Quarter 2004. Actual use increased by 492 vehicles or 3.4%.

#### 4th QUARTER 2005

| Park-and-Ride Lots       | Capacity | Used   | Percentage |
|--------------------------|----------|--------|------------|
| Permanent Lots (64 lots) | 18,989   | 13,709 | 72%        |
| Leased Lots (60 lots)    | 2,392    | 1,380  | 58%        |
| SYSTEM TOTALS (124 lots) | 21,381   | 15,089 | 71%        |

Figure 1

Figure 1 shows 4<sup>th</sup> Quarter capacity and usage comparisons of the permanent and leased park-and-ride lots between 2003 and 2005.