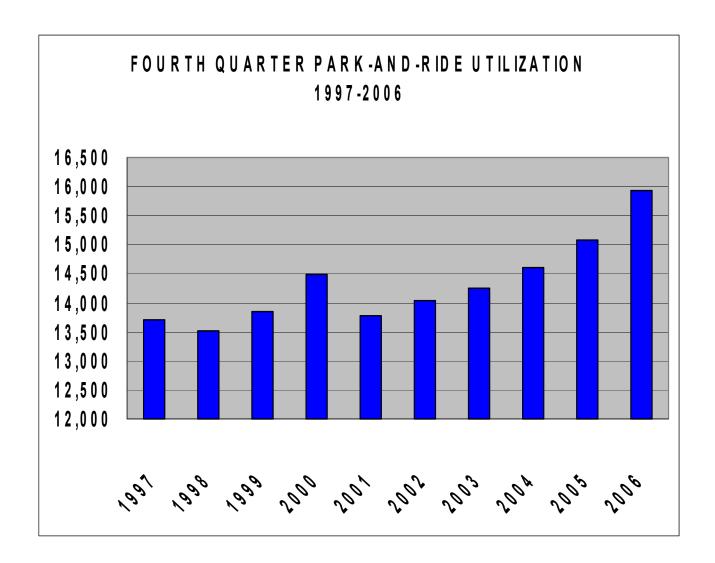

#### A. Fourth Quarter 2006 Highlights

This report presents fourth quarter 2006 utilization information for the 126 park-and-ride lots currently operating within the King County Metro Transit (Metro) service area. These park-and-ride lots represent a total capacity of 23,377 parking spaces.

Utilization numbers recorded for fourth quarter 2006 show that the total number of vehicles using park-and-ride lots each weekday increased by 844, up 6 percent over fourth quarter 2005. Factors contributing to the increase in usage include:

While the number of vehicles using park-and-ride lots increased, the percentage of utilization decreased by three percent during the same time period. This is mainly the result of the increase of 1,996 new parking spaces, nine percent of the total inventory. The largest capacity increases occurred with the openings of Metro's 1,000-space Issaquah Highlands Park-and-Ride garage and Sound Transit's 1,200-space Federal Way Transit Center parking garage. Both of these lots opened in February 2006.