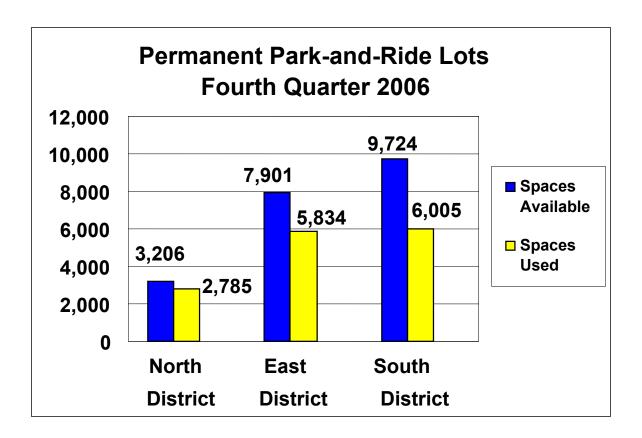

#### PERMANENT PARK-AND-RIDE LOTS

During the fourth quarter of 2006, an average of 14,624 of the 20,831 available, permanent park-and-ride spaces were used on a daily basis. This is an increase of 915 vehicles, up seven percent over fourth quarter 2005. Permanent lots in each of the districts showed usage increases, the largest being a gain of 531 vehicles per day in the South District.

#### A. Capacity and Utilization

| FOURTH QUARTER 2006      | Capacity | Used   | Percentage |
|--------------------------|----------|--------|------------|
| North District (14 lots) | 3,206    | 2,785  | 87%        |
| East District (22 lots)  | 7,901    | 5,834  | 74%        |
| South District (27 lots) | 9,724    | 6,005  | 62%        |
| TOTAL (63 lots)          | 20,831   | 14,642 | 70%        |