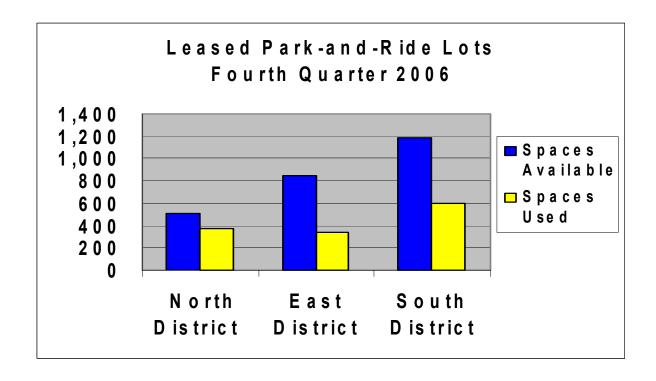

#### **LEASED PARK-AND-RIDE LOTS**

Park-and-ride lots leased from or donated by private property owners provide 2,546 parking spaces, 11 percent of the total park-and-ride capacity. Fourth quarter 2006 usage decreased by 71 vehicles or 5 percent compared to fourth quarter 2005. Use was down marginally in each of the districts. The largest drop was in the South District which was down by 35 vehicles. Many of these may have moved to spaces recently opened in permanent lots.

#### A. Capacity and Utilization

| 4 <sup>th</sup> Quarter 2006 | Capacity | Used  | Percentage |
|------------------------------|----------|-------|------------|
| North District (11 lots)     | 510      | 372   | 73%        |
| East District (24 lots)      | 851      | 342   | 40%        |
| South District (28 lots)     | 1,185    | 595   | 50%        |
| Total - 63 lots              | 2,546    | 1,309 | 51%        |