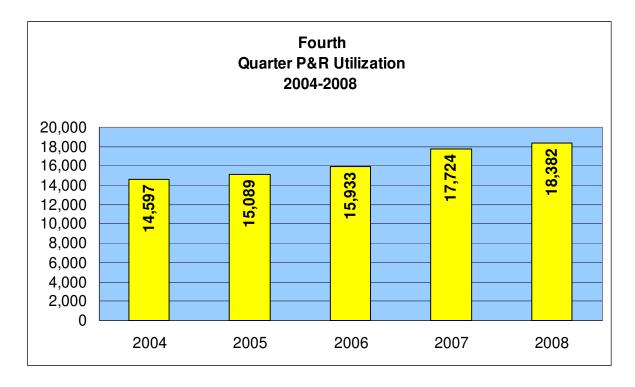

#### PERMANENT PARK-AND-RIDE LOTS

During the fourth quarter of 2008, an average 16,657 of the 21,679 available, permanent park-and-ride spaces were used on a daily basis. This is an increase of 426 vehicles or 3 percent over fourth quarter 2007. Permanent lots in each district showed increases in utilization, except in the East District where new garage openings and major construction projects during the year contributed to 110 fewer vehicles. The North District gained 254 vehicles per day, and the South District gained 283 vehicles per day.

# B. Capacity and Utilization

| FOURTH QUARTER 2008      | Capacity | Used   | Percentage |
|--------------------------|----------|--------|------------|
| North District (15 lots) | 3,411    | 3,254  | 95%        |
| East District (23 lots)  | 8,703    | 6,575  | 76%        |
| South District (27 lots) | 9,565    | 6,828  | 71%        |
| TOTAL (65 lots)          | 21,679   | 16,657 | 77%        |

### **PERMANENT PARK-AND-RIDES**

| 704 Kenme 7346 N 10/78, 705 North 14711 3/81  706 North 10001 9/82; 1  707 Northe 11203 9/70; 8  707.1 Northe 300 NE 11/00, 709 Shorel 18821 10/80; 710 5th Av 3/81  744 SW Sp 3599 2 12/87; 749 Spoka | 65th St./Green Lake (S) th Ave NE, Seattle 98115 //88 E, 5/81 E, 7/90 R, 7/94 E, 8/00 R  ore (KC) NE Bothell Wy, Kenmore 98028 1/05 E  Jackson Park (S) 5th Ave NE, Shoreline 98155  Seattle (S) 1st Ave NE, Seattle 98133 0/85 E, 8/86 R  gate P&R (KC) 5th Ave NE, Seattle 98125 //86 R, 8/00 M, 11/02 R  gate North Garage (KC)                                                                                                                                                                                                                                                                                                                                                                                                                                                                                                                                                                                                                                                                                                                                                                                                                                                                                                                                                                                                                                                                                                                                                                                                                                                                                                                                                                                                                                                                                                                                                                                                                                                                                                                                                                                             | Capacity 411 603 68 143 418 | <u>Used</u> 410 571 66 140 | % Util.<br>100%<br>95%<br>98% | 411 603 68 143 | <u>Used</u><br>404<br>520<br>59 | % Util.<br>98%<br>86%<br>87% |
|--------------------------------------------------------------------------------------------------------------------------------------------------------------------------------------------------------|--------------------------------------------------------------------------------------------------------------------------------------------------------------------------------------------------------------------------------------------------------------------------------------------------------------------------------------------------------------------------------------------------------------------------------------------------------------------------------------------------------------------------------------------------------------------------------------------------------------------------------------------------------------------------------------------------------------------------------------------------------------------------------------------------------------------------------------------------------------------------------------------------------------------------------------------------------------------------------------------------------------------------------------------------------------------------------------------------------------------------------------------------------------------------------------------------------------------------------------------------------------------------------------------------------------------------------------------------------------------------------------------------------------------------------------------------------------------------------------------------------------------------------------------------------------------------------------------------------------------------------------------------------------------------------------------------------------------------------------------------------------------------------------------------------------------------------------------------------------------------------------------------------------------------------------------------------------------------------------------------------------------------------------------------------------------------------------------------------------------------------|-----------------------------|----------------------------|-------------------------------|----------------|---------------------------------|------------------------------|
| 704 Kenme 7346 N 10/78, 705 North 14711 3/81  706 North 10001 9/82; 1  707 Northg 300 Ni 11/00, 709 Shorel 18821 10/80; 710 5th Av 5th Av 3/81  744 SW Sp 3599 2 12/87; 749 Spoka                      | Sth Ave NE, Seattle 98115 /88 E, 5/81 E, 7/90 R, 7/94 E, 8/00 R  OFFICIAL O | 603<br>68<br>143            | 571<br>66<br>140           | 95%<br>98%                    | 603<br>68      | 520<br>59                       | 86%<br>87%                   |
| 7346 N 10/78, 705 North 14711 3/81  706 North 10001 9/82; 1  707 North 11203 9/70; 8  707.1 North 300 NE 11/00, 709 Shorel 18821 10/80; 710 5th Av 5th Av 3/81  744 SW Sp 3599 2 12/87; 749 Spoka      | JE Bothell Wy, Kenmore 98028<br>1/05 E<br>Jackson Park (S)<br>5th Ave NE, Shoreline 98155<br>Seattle (S)<br>1st Ave NE, Seattle 98133<br>0/85 E, 8/86 R<br>gate P&R (KC)<br>5th Ave NE, Seattle 98125<br>8/86 R, 8/00 M, 11/02 R                                                                                                                                                                                                                                                                                                                                                                                                                                                                                                                                                                                                                                                                                                                                                                                                                                                                                                                                                                                                                                                                                                                                                                                                                                                                                                                                                                                                                                                                                                                                                                                                                                                                                                                                                                                                                                                                                               | 68<br>143                   | 66                         | 98%                           | 68             | 59                              | 87%                          |
| 706 North 10001 9/82; 1 707 North 11203 9/70; 8 707.1 North 300 NE 11/00, 709 Shore 18821 10/80; 710 5th Av 3/81 744 SW Sp 3599 2 12/87; 749 Spoka                                                     | 5th Ave NE, Shoreline 98155  Seattle (S) 1st Ave NE, Seattle 98133 0/85 E, 8/86 R  gate P&R (KC) 5th Ave NE, Seattle 98125 8/86 R, 8/00 M, 11/02 R                                                                                                                                                                                                                                                                                                                                                                                                                                                                                                                                                                                                                                                                                                                                                                                                                                                                                                                                                                                                                                                                                                                                                                                                                                                                                                                                                                                                                                                                                                                                                                                                                                                                                                                                                                                                                                                                                                                                                                             | 143                         | 140                        |                               |                |                                 |                              |
| 10001 9/82; 1 707 Northg 11203 9/70; 8 707.1 Northg 300 Ni 11/00, 709 Shorel 18821 10/80; 710 5th Av 5th Av 3/81 744 SW Sp 3599 2 12/87; 749 Spoka                                                     | 1st Ave NÉ, Seattle 98133<br>0/85 E, 8/86 R<br>gate P&R (KC)<br>5th Ave NE, Seattle 98125<br>8/86 R, 8/00 M, 11/02 R                                                                                                                                                                                                                                                                                                                                                                                                                                                                                                                                                                                                                                                                                                                                                                                                                                                                                                                                                                                                                                                                                                                                                                                                                                                                                                                                                                                                                                                                                                                                                                                                                                                                                                                                                                                                                                                                                                                                                                                                           |                             |                            | 98%                           | 143            | 143                             | 100%                         |
| 11203<br>9/70; 8<br>707.1 Northg<br>300 NE<br>11/00,<br>709 Shorel<br>18821<br>10/80;<br>710 5th Av<br>5th Av<br>3/81<br>744 SW Sp<br>3599 2<br>12/87;<br>749 Spoka                                    | 5th Ave NE, Seattle 98125<br>8/86 R, 8/00 M, 11/02 R                                                                                                                                                                                                                                                                                                                                                                                                                                                                                                                                                                                                                                                                                                                                                                                                                                                                                                                                                                                                                                                                                                                                                                                                                                                                                                                                                                                                                                                                                                                                                                                                                                                                                                                                                                                                                                                                                                                                                                                                                                                                           | 418                         | 44.4                       |                               |                |                                 |                              |
| 300 Ni<br>11/00,<br>709 Shorei<br>18821<br>10/80;<br>710 5th Av<br>3/81<br>744 SW Sp<br>3599 2<br>12/87;<br>749 Spoka                                                                                  | gate North Garage (KC)                                                                                                                                                                                                                                                                                                                                                                                                                                                                                                                                                                                                                                                                                                                                                                                                                                                                                                                                                                                                                                                                                                                                                                                                                                                                                                                                                                                                                                                                                                                                                                                                                                                                                                                                                                                                                                                                                                                                                                                                                                                                                                         |                             | 414                        | 99%                           | 418            | 357                             | 85%                          |
| 18821<br>10/80;<br>710 5th Av<br>5th Av<br>3/81<br>744 SW Sp<br>3599 2<br>12/87;<br>749 Spoka                                                                                                          | Northgate Way, Seattle 98125<br>11/02 M                                                                                                                                                                                                                                                                                                                                                                                                                                                                                                                                                                                                                                                                                                                                                                                                                                                                                                                                                                                                                                                                                                                                                                                                                                                                                                                                                                                                                                                                                                                                                                                                                                                                                                                                                                                                                                                                                                                                                                                                                                                                                        | 63                          | 54                         | 85%                           | 63             | 21                              | 33%                          |
| 5th Av. 3/81 <b>744</b> SW Sp. 3599 2 12/87; <b>749</b> Spoka                                                                                                                                          | line (S)<br>Aurora Ave N, Shoreline 98133<br>8/98E                                                                                                                                                                                                                                                                                                                                                                                                                                                                                                                                                                                                                                                                                                                                                                                                                                                                                                                                                                                                                                                                                                                                                                                                                                                                                                                                                                                                                                                                                                                                                                                                                                                                                                                                                                                                                                                                                                                                                                                                                                                                             | 384                         | 343                        | 89%                           | 384            | 285                             | 74%                          |
| 3599 2<br>12/87;<br><b>749 Spoka</b>                                                                                                                                                                   | re NE/NE 133rd St (S)<br>e NE & NE 133rd St, Seattle 98125                                                                                                                                                                                                                                                                                                                                                                                                                                                                                                                                                                                                                                                                                                                                                                                                                                                                                                                                                                                                                                                                                                                                                                                                                                                                                                                                                                                                                                                                                                                                                                                                                                                                                                                                                                                                                                                                                                                                                                                                                                                                     | 46                          | 10                         | 22%                           | 46             | 7                               | 15%                          |
|                                                                                                                                                                                                        | ookane St. (S)<br>26th Ave SW, Seattle 98126<br>8/00 M                                                                                                                                                                                                                                                                                                                                                                                                                                                                                                                                                                                                                                                                                                                                                                                                                                                                                                                                                                                                                                                                                                                                                                                                                                                                                                                                                                                                                                                                                                                                                                                                                                                                                                                                                                                                                                                                                                                                                                                                                                                                         | 55                          | 27                         | 48%                           | 55             | 31                              | 56%                          |
| Spoka                                                                                                                                                                                                  | ne/Airport (S)<br>ne St & Airport Wy, Seattle 98134                                                                                                                                                                                                                                                                                                                                                                                                                                                                                                                                                                                                                                                                                                                                                                                                                                                                                                                                                                                                                                                                                                                                                                                                                                                                                                                                                                                                                                                                                                                                                                                                                                                                                                                                                                                                                                                                                                                                                                                                                                                                            | 25                          | 25                         | 100%                          | 25             | 19                              | 76%                          |
|                                                                                                                                                                                                        | gate Transit Center (KC/S) 1st Ave NE, Seattle 98125                                                                                                                                                                                                                                                                                                                                                                                                                                                                                                                                                                                                                                                                                                                                                                                                                                                                                                                                                                                                                                                                                                                                                                                                                                                                                                                                                                                                                                                                                                                                                                                                                                                                                                                                                                                                                                                                                                                                                                                                                                                                           | 296                         | 294                        | 99%                           | 296            | 296                             | 100%                         |
|                                                                                                                                                                                                        | gate TC Extension (KC)<br>e NE and NE 103rd St, Seattle 98125                                                                                                                                                                                                                                                                                                                                                                                                                                                                                                                                                                                                                                                                                                                                                                                                                                                                                                                                                                                                                                                                                                                                                                                                                                                                                                                                                                                                                                                                                                                                                                                                                                                                                                                                                                                                                                                                                                                                                                                                                                                                  | 393                         | 391                        | 100%                          | 417            | 417                             | 100%                         |
| 3rd Av                                                                                                                                                                                                 | gate TC Extension, Carpool (KC)<br>e NE and NE 103rd St, Seattle 98125<br>0/07 M                                                                                                                                                                                                                                                                                                                                                                                                                                                                                                                                                                                                                                                                                                                                                                                                                                                                                                                                                                                                                                                                                                                                                                                                                                                                                                                                                                                                                                                                                                                                                                                                                                                                                                                                                                                                                                                                                                                                                                                                                                               | 24                          | 24                         | 100%                          | 43             | 43                              | 100%                         |
|                                                                                                                                                                                                        | a Village Transit Center (KC)<br>N 200th St, Shoreline 98133<br>N/02 M                                                                                                                                                                                                                                                                                                                                                                                                                                                                                                                                                                                                                                                                                                                                                                                                                                                                                                                                                                                                                                                                                                                                                                                                                                                                                                                                                                                                                                                                                                                                                                                                                                                                                                                                                                                                                                                                                                                                                                                                                                                         | 202                         | 213                        | 105%                          | 202            | 210                             | 104%                         |
|                                                                                                                                                                                                        | gate Mall Garage<br>E Northgate Way, Seattle 98125                                                                                                                                                                                                                                                                                                                                                                                                                                                                                                                                                                                                                                                                                                                                                                                                                                                                                                                                                                                                                                                                                                                                                                                                                                                                                                                                                                                                                                                                                                                                                                                                                                                                                                                                                                                                                                                                                                                                                                                                                                                                             | 280                         | 272                        | 97%                           | 280            | 188                             | 67%                          |
| North Distri                                                                                                                                                                                           |                                                                                                                                                                                                                                                                                                                                                                                                                                                                                                                                                                                                                                                                                                                                                                                                                                                                                                                                                                                                                                                                                                                                                                                                                                                                                                                                                                                                                                                                                                                                                                                                                                                                                                                                                                                                                                                                                                                                                                                                                                                                                                                                | 3,411                       | 3,254                      | 95%                           | 3,454          | 3,000                           | 87%                          |

| LOT#   | East District (continued)                                                                                                                                             | 2008 Fourth Quarter |             |         | 2007 F          | 2007 Fourth Quarter |                |  |  |
|--------|-----------------------------------------------------------------------------------------------------------------------------------------------------------------------|---------------------|-------------|---------|-----------------|---------------------|----------------|--|--|
|        |                                                                                                                                                                       | Capacity            | <u>Used</u> | % Util. | <u>Capacity</u> | <u>Used</u>         | <u>% Util.</u> |  |  |
| 759    | <b>Issaquah Highlands (KC)</b><br>1755 Highlands Drive, Issaquah 98027<br>2/06                                                                                        | 1001                | 760         | 76%     | 1001            | 842                 | 84%            |  |  |
| 818    | <b>Issaquah TC (ST)</b><br>1050 17th Ave NW, Issaquah 98027<br>12/78; 6/86 R, 12/99 R; 7/08M                                                                          | 819                 | 493         | 60%     |                 | Closed              |                |  |  |
| 830    | Mercer Island (ST)<br>7800 N Mercer Wy, Mercer Island 98040<br>7/89; 12/99 R; 1/08M                                                                                   | 447                 | 447         | 100%    |                 | Closed              |                |  |  |
| 851    | Overlake TC at NE 40th (ST) 15590 NE 36 St, Redmond 98052 4/02; 5/03E (Actually 209 spaces, but 39 are usually occupied by Microsoft vans and van drivers' vehicles.) | 170                 | 175         | 103%    | 170             | 174                 | 102%           |  |  |
| 852.2  | <b>Issaquah Interim (ST)</b><br>1740 NW Maple St, Issaquah 98027<br>5/06                                                                                              |                     | Closed      |         | 170             | 129                 | 76%            |  |  |
| 854    | South Sammamish (ST)<br>3015 - 228th Avenue SE, Sammamish 98074<br>3/06                                                                                               | 265                 | 142         | 54%     | 265             | 163                 | 62%            |  |  |
| East D | District Permanent Park-and-Ride Totals                                                                                                                               | 8,703               | 6,575       | 76%     | 7,707           | 6,685               | 84%            |  |  |

| LOT#  | South District (continued)                                                                                            | 2008 F   | ourth Q     | uarter  | 2007 F   | ourth Q     | uarter  |
|-------|-----------------------------------------------------------------------------------------------------------------------|----------|-------------|---------|----------|-------------|---------|
|       |                                                                                                                       | Capacity | <u>Used</u> | % Util. | Capacity | <u>Used</u> | % Util. |
| 742   | Twin Lakes (S) 21st Ave SW & SW 344th St, Federal Way 98023 6/01                                                      | 600      | 131         | 22%     | 600      | 109         | 18%     |
| 743   | <b>South Renton (S)</b><br>205 S 7th St, Renton 98055<br>12/80                                                        | 373      | 373         | 100%    | 373      | 376         | 101%    |
| 745   | <b>Star Lake (S)</b><br>27015 26th Ave S, Kent 98032<br>2/81                                                          | 540      | 493         | 91%     | 540      | 449         | 83%     |
| 746   | <b>Tukwila (KC)</b><br>13445 Interurban Ave S, Tukwila 98168<br>6/86; 10/89 R                                         | 255      | 255         | 100%    | 255      | 255         | 100%    |
| 747   | Valley Center** (KC)<br>20221 99th Ave SW (Vashon Island), KC 98070<br>11/85                                          | 55       | 48          | 87%     | 55       | 50          | 91%     |
| 748   | <b>Lake Meridian (KC)</b><br>26805 132nd Ave SE, Kent 98031<br>4/94                                                   | 172      | 63          | 36%     | 172      | 48          | 28%     |
| 751   | SR 18/Auburn-Black Diamond Road (S)<br>SR 18/Auburn-Black Diamond Rd, Auburn 98092<br>3/89                            | 26       | 11          | 40%     | 26       | 4           | 15%     |
| 752   | Tahlequah** (S) north of Tahlequah Rd, Vashon Island 98070                                                            | 36       | 34          | 94%     | 36       | 41          | 114%    |
| 756   | Renton P&R (Metropolitan Place) (KC)<br>232 Burnett Avenue South, Renton 98055<br>8/01                                | 150      | 145         | 96%     | 150      | 105         | 70%     |
| 757   | <b>Redondo Heights P&amp;R (KC)</b><br>27454 Pacific Highway South, Federal Way 98032<br>5/05                         | 697      | 50          | 7%      | 697      | 50          | 7%      |
| 871.1 | <b>Tukwila Surface Lot at Tukwila Station (ST)</b><br>7301 S 158th Street, Tukwila 98188<br>3/01; 9/04M; <b>7/08M</b> | 185      | 146         | 79%     | 219      | 170         | 78%     |
| 872   | Kent Garage at Kent Station (ST)<br>301 Railroad Avenue N, Kent 98032<br>3/02; 3/04E                                  | 874      | 819         | 94%     | 874      | 814         | 93%     |
| 872.1 | Kent Surface Lot at Kent Station (ST)<br>301 Railroad Avenue N, Kent 98032<br>3/02                                    | 227      | 213         | 94%     | 227      | 179         | 79%     |
| 873   | Auburn Garage at Auburn Station (ST) 23 "A" St SW, Auburn 98001 1/02; 4/05 M                                          | 500      | 461         | 92%     | 500      | 501         | 100%    |
| 873.1 | Auburn Surface Lot at Auburn Station (ST) 23 "A" St SW, Auburn 98001 1/02; 2/03M                                      | 114      | 114         | 100%    | 114      | 112         | 98%     |
| 877   | Federal Way TC (ST)<br>31261 - 23rd Avenue S, Federal Way 98003<br>2/06                                               | 1200     | 1107        | 92%     | 1200     | 842         | 70%     |
| South | <b>District Permanent Park-and-Ride Totals</b>                                                                        | 9,565    | 6,828       | 71%     | 9,724    | 6,545       | 67%     |
| DEDM  | ANENT PARK-AND-RIDE TOTALS                                                                                            | 21 670   | 16 657      | 770/    | 20.995   | 16 221      | 770/    |
| LEUIN | MINITIF FAUNTAIND-NIDE TOTALS                                                                                         | 21,679   | 16,657      | 77%     | 20,885   | 16,231      | 77%     |