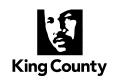

### A. Fourth Quarter 2008 Highlights

This report provides fourth quarter 2008 utilization information for the 132 park-and-ride facilities currently operating within the King County Metro Transit (Metro) service area. These park-and-rides represent a total capacity of 24,524 parking spaces. During this quarter, 18,382 spaces were used on a daily basis, a growth of 658 vehicles or a 4% increase over fourth quarter 2007. Park-and-ride utilization for the entire system is at 75% of capacity, the same as fourth quarter 2007, as usage grew with capacity. Two-thirds of the 65 permanent park-and-ride lots averaged 80 percent or higher utilization rates during the fourth quarter.

#### **FOURTH QUARTER 2008**

| Park-and-Ride Lots |            | Capacity | Used   | Percentage |  |
|--------------------|------------|----------|--------|------------|--|
| Permanent Lots     | (65 lots)  | 21,679   | 16,657 | 77%        |  |
| Leased Lots        | (67 lots)  | 2,845    | 1,725  | 61%        |  |
| SYSTEM TOTALS      | (132 lots) | 24,524   | 18,382 | 75%        |  |

#### PERMANENT PARK-AND-RIDE LOTS

During the fourth quarter of 2008, an average 16,657 of the 21,679 available, permanent park-and-ride spaces were used on a daily basis. This is an increase of 426 vehicles or 3 percent over fourth quarter 2007. Permanent lots in each district showed increases in utilization, except in the East District where new garage openings and major construction projects during the year contributed to 110 fewer vehicles. The North District gained 254 vehicles per day, and the South District gained 283 vehicles per day.