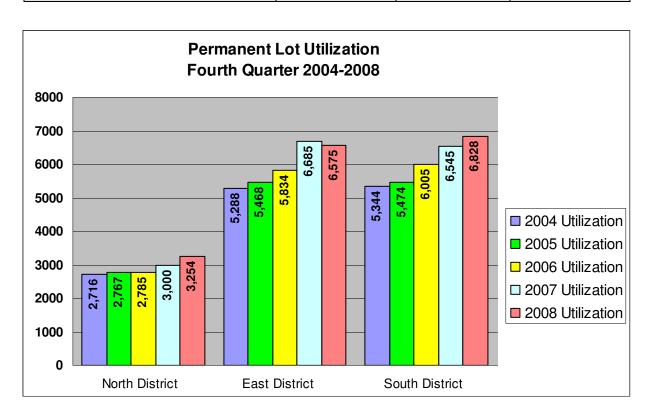

#### LEASED PARK-AND-RIDE LOTS

Sixty-seven park-and-ride lots leased from or donated by private property owners provide 2,845 parking spaces for King County commuters, or 12 percent of the total park-and-ride capacity. During fourth quarter 2008, usage increased by 232 vehicles, up 16 percent from fourth quarter 2007. Usage was up slightly in the North and East districts, while the South District experienced an increase of 225 vehicles per day.

### B. Capacity and Utilization

| FOURTH QUARTER 2008      | Capacity | Used  | Percentage |
|--------------------------|----------|-------|------------|
| North District (11 lots) | 510      | 419   | 82%        |
| East District (24 lots)  | 941      | 372   | 40%        |
| South District (32 lots) | 1,394    | 934   | 67%        |
| TOTAL (67 lots)          | 2,845    | 1,725 | 61%        |