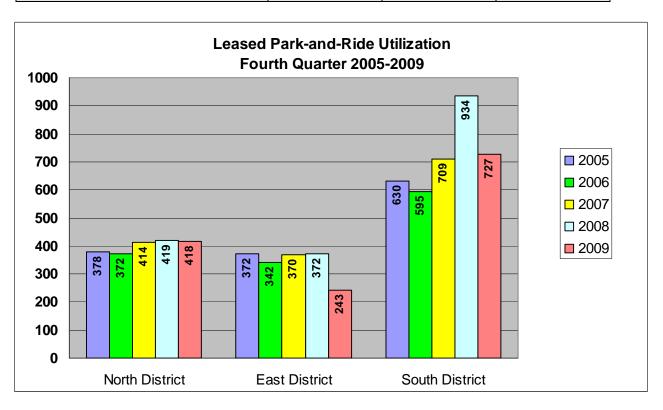

#### LEASED PARK-AND-RIDE LOTS

Sixty-five park-and-ride lots leased from or donated by private property owners provide 2,580 parking spaces for King County commuters, or 10 percent of the total park-and-ride capacity. During fourth quarter 2009, usage decreased by 337 vehicles or 20% below fourth quarter 2008. Usage was nearly unchanged in the North District at one less vehicle per day, but the East District was lower by 129 vehicles per day and the South District by 207 vehicles per day.

#### B. Capacity and Utilization

| FOURTH QUARTER 2009      | Capacity | Used  | Percentage |
|--------------------------|----------|-------|------------|
| North District (11 lots) | 510      | 418   | 82%        |
| East District (23 lots)  | 763      | 243   | 32%        |
| South District (31 lots) | 1,307    | 727   | 56%        |
| TOTAL (65 lots)          | 2,580    | 1,388 | 54%        |