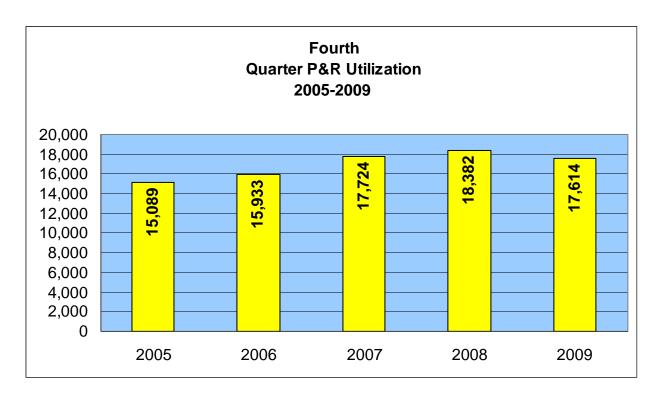

#### A. Fourth Quarter 2009 Highlights

This report provides fourth quarter 2009 utilization information for the 130 park-and-ride facilities currently operating within the King County Metro Transit (Metro) service area. These park-and-rides represent a total capacity of 25,126 parking spaces. Parking capacity has increased by 602 spaces, or 2% over fourth quarter 2008. During this quarter, 17,614 spaces were used on a daily basis, a utilization rate equal to 70% of parking capacity. Usage declined by 768 vehicles or 4% from fourth quarter 2008. Still, more than half of the 65 permanent park-and-ride lots averaged 80 percent or higher utilization rates during the fourth quarter.

#### **FOURTH QUARTER 2009**

| Park-and-Ride Lo | ts         | Capacity | Used   | Percentage |
|------------------|------------|----------|--------|------------|
| Permanent Lots   | (65 lots)  | 22,546   | 16,226 | 72%        |
| Leased Lots      | (65 lots)  | 2,580    | 1,388  | 54%        |
| SYSTEM TOTALS    | (130 lots) | 25,126   | 17,614 | 70%        |