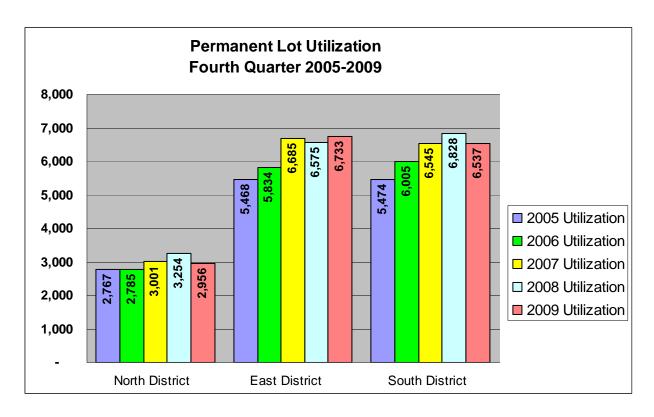

#### PERMANENT PARK-AND-RIDE LOTS

During the fourth quarter of 2009, an average 16,226 of the 22,546 available, permanent park-and-ride spaces were used on a daily basis. This is 431 fewer vehicles or 3 percent below fourth quarter 2008. Lingering effects of the weakened economy, several changes to Northgate area park-and-rides, a reconfigured lot in Burien following construction, and a new Redmond garage contributed to the lower usage number for the quarter. The North District was lower by 298 vehicles per day and the South District by 291 vehicles per day, but the East District had an increase in utilization of 158 vehicles per day.

#### B. Capacity and Utilization

| FOURTH QUARTER 2009      | Capacity | Used   | Percentage |
|--------------------------|----------|--------|------------|
| North District (14 lots) | 3,311    | 2,956  | 89%        |
| East District (23 lots)  | 8,956    | 6,733  | 75%        |
| South District (28 lots) | 10,279   | 6,537  | 64%        |
| TOTAL (65 lots)          | 22,546   | 16,226 | 72%        |