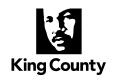

## A. Fourth Quarter 2010 Highlights

This report provides fourth quarter 2010 utilization information for the 130 park-and-ride facilities currently operating within the King County Metro Transit (Metro) service area. These park-and-rides represent a total capacity of 25,292 parking spaces. Parking capacity has increased by 166 spaces or one percent over fourth quarter 2009. During this quarter, 18,116 spaces were used on a daily basis, resulting in a utilization rate equal to 72% of parking capacity. Overall usage rose by 502 vehicles or three percent above fourth quarter 2009, with permanent park-and-ride lots increasing by 469 vehicles and leased park-and-ride lots by 33 vehicles. Half of the 64 permanent park-and-ride lots averaged 80 percent or higher utilization rates during the fourth quarter of this year.

### **FOURTH QUARTER 2010**

| Park-and-Ride Lots |            | Capacity | Used   | Percentage |  |
|--------------------|------------|----------|--------|------------|--|
| Permanent Lots     | (64 lots)  | 22,583   | 16,695 | 74%        |  |
| Leased Lots        | (66 lots)  | 2,709    | 1,421  | 52%        |  |
| SYSTEM TOTALS      | (130 lots) | 25,292   | 18,116 | 72%        |  |