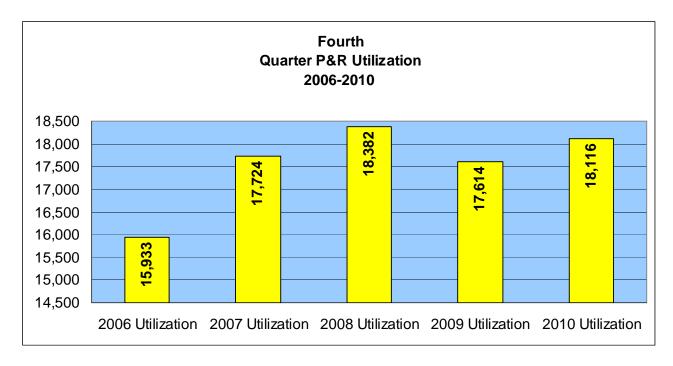

#### PERMANENT PARK-AND-RIDE LOTS

During fourth quarter 2010, an average 16,695 of the 22,583 available permanent park-and-ride spaces were used on a daily basis. This is 469 more vehicles or three percent above fourth quarter 2009. With net parking capacity almost unchanged from fourth quarter 2009 (an increase of 37 spaces, as the expansion of Brickyard was partially offset by the construction in Burien and the transfer of Renton Highlands to a leased lot), the utilization rate rose correspondingly, up two percent. The North District increased by 89 vehicles per day, the South District saw a small decrease of 69 vehicles per day, and the East District gained 449 vehicles per day over fourth quarter 2009. The Redmond P&R garage, now open more than one year (opened July 2009), and the Issaquah Transit Center, now open more than two years (opened July 2008), contributed to much of the East District's increase in usage when compared to fourth quarter 2009. Usage increased 150 vehicles per day at the Redmond P&R garage and the garage is now full; usage at the Issaquah Transit Center garage increased by 200 vehicles per day and the garage is now 88% utilized.

### B. Capacity and Utilization

| FOURTH QUARTER 2010      | Capacity | Used   | Percentage |
|--------------------------|----------|--------|------------|
| North District (14 lots) | 3,320    | 3,045  | 92%        |
| East District (23 lots)  | 9,180    | 7,182  | 78%        |
| South District (27 lots) | 10,083   | 6,468  | 64%        |
| TOTAL (64 lots)          | 22,583   | 16,695 | 74%        |

### PERMANENT PARK-AND-RIDES

| LOT#  | NORTH DISTRICT                                                                                                         | 2010 FC         | URTH (      | Quarter        | 2009 FC  | 2009 FOURTH Quarter |         |  |
|-------|------------------------------------------------------------------------------------------------------------------------|-----------------|-------------|----------------|----------|---------------------|---------|--|
|       |                                                                                                                        | <u>Capacity</u> | <u>Used</u> | <u>% Util.</u> | Capacity | Used                | % Util. |  |
| 703   | <b>I-5/NE 65th St./Green Lake (S)</b><br>6601 8th Ave NE, Seattle 98115<br>79; 11/88 E, 5/81 E, 7/90 R, 7/94 E, 8/00 R | 411             | 377         | 92%            | 411      | 368                 | 90%     |  |
| 704   | <b>Kenmore (KC)</b><br>7346 NE Bothell Wy, Kenmore 98028<br>10/78, 1/05 E                                              | 603             | 585         | 97%            | 603      | 567                 | 94%     |  |
| 705   | North Jackson Park (S)<br>14711 5th Ave NE, Shoreline 98155<br>3/81                                                    | 68              | 61          | 89%            | 68       | 57                  | 84%     |  |
| 706   | North Seattle (S)<br>10001 1st Ave NE, Seattle 98133<br>9/82; 10/85 E, 8/86 R                                          | 143             | 133         | 93%            | 143      | 130                 | 91%     |  |
| 709   | <b>Shoreline (S)</b><br>18821 Aurora Ave N, Shoreline 98133<br>10/80; 8/98E                                            | 393             | 288         | 73%            | 384      | 280                 | 73%     |  |
| 710   | <b>5th Ave NE/NE 133rd St (S)</b> 5th Ave NE & NE 133rd St, Seattle 98125 3/81                                         | 46              | 12          | 26%            | 46       | 15                  | 33%     |  |
| 744   | <b>SW Spokane St. (C)</b><br>3599 26th Ave SW, Seattle 98126<br>12/87; 8/00 M                                          | 55              | 19          | 34%            | 55       | 33                  | 60%     |  |
| 749   | Spokane/Airport (S)<br>Spokane St & Airport Wy, Seattle 98134                                                          | 25              | 15          | 59%            | 25       | 21                  | 84%     |  |
| 753   | Northgate Transit Center (KC)<br>10200 1st Ave NE, Seattle 98125<br>6/92                                               | 296             | 296         | 100%           | 296      | 297                 | 100%    |  |
| 753.1 | Northgate TC Extension (KC)<br>3rd Ave NE and NE 103rd St, Seattle 98125<br>6/02; 5/09 R                               | 398             | 397         | 100%           | 398      | 395                 | 99%     |  |
| 753.2 | Northgate TC Extension, Carpool (KC)<br>3rd Ave NE and NE 103rd St, Seattle 98125<br>6/02; 10/07 M; 5/09 R             | 50              | 50          | 100%           | 50       | 49                  | 98%     |  |
| 754   | Aurora Village Transit Center (KC)<br>1524 N 200th St, Shoreline 98133<br>9/94; 4/02 M                                 | 202             | 202         | 100%           | 202      | 199                 | 99%     |  |
| 758   | Northgate Mall Garage (P)<br>401 NE Northgate Way, Seattle 98125<br>5/07                                               | 280             | 280         | 100%           | 280      | 283                 | 101%    |  |
| 760   | Thornton Place Garage (P) 3rd Ave NE and NE 100th St, Seattle 98125 4/09                                               | 350             | 330         | 94%            | 350      | 262                 | 75%     |  |
| North | District Permanent Park-and-Ride Totals                                                                                | 3,320           | 3,045       | 92%            | 3,311    | 2,956               | 89%     |  |

| LOT# | EAST DISTRICT                                                                                                                         | 2010 FC  | URTH ( | Quarter | 2009 FO  | 2009 FOURTH Quarter |         |  |
|------|---------------------------------------------------------------------------------------------------------------------------------------|----------|--------|---------|----------|---------------------|---------|--|
|      |                                                                                                                                       | Capacity | Used   | % Util. | Capacity | Used                | % Util. |  |
| 701  | <b>Bothell (KC)</b><br>10303 Woodinville Dr., Bothell 98011<br>3/78; 8/79 E; 3/95 E                                                   | 220      | 219    | 100%    | 220      | 220                 | 100%    |  |
| 702  | Brickyard Rd (S)<br>15530 Juanita-Woodinville Wy NE, Bothell 98011<br>10/80; 3/10                                                     | 443      | 237    | 54%     | 219      | 206                 | 94%     |  |
| 711  | Woodinville (S)<br>17800 140th Ave NE, Woodinville 98072<br>9/83                                                                      | 438      | 227    | 52%     | 438      | 168                 | 38%     |  |
| 712  | Bear Creek (KC)<br>7760 178th PI NE, Redmond 98052<br>2/89; 9/06 M;10/07 M                                                            | 283      | 284    | 100%    | 283      | 270                 | 95%     |  |
| 713  | Eastgate (S) 14200 SE Eastgate Wy, Bellevue 98007 12/78; 8/82 E, 9/93 E, 12/99 R, 6/04 M (Garage and surface lot counts are combined) | 1614     | 1277   | 79%     | 1614     | 1313                | 81%     |  |
| 715  | Evergreen Point Bridge (S)<br>SR 520/76th Ave NE, Medina 98039<br>9/79; 6/86 E                                                        | 51       | 49     | 97%     | 51       | 47                  | 92%     |  |
| 717  | <b>Houghton (S)</b> 7024 116th Ave NE, Kirkland 98033 2/88                                                                            | 470      | 167    | 36%     | 470      | 135                 | 29%     |  |
| 719  | <b>Kingsgate (S)</b><br>13001 116th Wy NE, Kirkland 98034<br>9/79; 1/82 E                                                             | 502      | 486    | 97%     | 502      | 426                 | 85%     |  |
| 720  | <b>SR 908/Kirkland Way (S)</b><br>I-405/NE 85th St, Kirkland 98033                                                                    | 20       | 19     | 95%     | 20       | 17                  | 85%     |  |
| 722  | <b>Newport Hills (S)</b><br>5115 113th PI SE, Bellevue 98006<br>6/82                                                                  | 275      | 171    | 62%     | 275      | 165                 | 60%     |  |
| 724  | Overlake (KC)<br>2650 152nd Ave NE, Redmond 98052<br>5/81;10/98M; 3/02M                                                               | 203      | 77     | 38%     | 203      | 113                 | 56%     |  |
| 725  | Preston (S)<br>30303 SE High Point Wy, Preston 98027<br>3/89                                                                          | 53       | 33     | 62%     | 53       | 34                  | 64%     |  |
| 726  | Redmond (KC)<br>16201 NE 83rd St, Redmond 98052<br>5/78; 8/81 E; 12/07 M; 7/09 M                                                      | 377      | 359    | 95%     | 377      | 208                 | 55%     |  |
| 727  | <b>South Bellevue (S)</b><br>2700 Bellevue Wy SE, Bellevue 98005<br>2/81; 10/92 E, 10/99 R                                            | 519      | 558    | 108%    | 519      | 558                 | 108%    |  |
| 728  | <b>South Kirkland (KC)</b><br>10610 NE 38th Pl, Kirkland 98033<br>9/79                                                                | 596      | 640    | 107%    | 596      | 630                 | 106%    |  |
| 729  | <b>Wilburton (S)</b> 720 114th Ave SE, Bellevue 98005 2/81                                                                            | 186      | 119    | 64%     | 186      | 149                 | 80%     |  |
| 731  | <b>Duvall (C)</b><br>SR 203 & Woodinville/Duvall Rd, Duvall 98019<br>4/01                                                             | 49       | 16     | 32%     | 49       | 18                  | 37%     |  |
| 755  | <b>Tibbetts Lot (C)</b><br>1675 Newport Way NW, Issaquah 98027<br>5/99                                                                | 170      | 16     | 9%      | 170      | 20                  | 12%     |  |
| 759  | <b>Issaquah Highlands (KC)</b><br>1755 Highlands Drive, Issaquah 98027<br>2/06                                                        | 1010     | 795    | 79%     | 1010     | 786                 | 78%     |  |

| LOT#   | East District (continued)                                                                                                                                                      | 2010 FC  | URTH C | Quarter | 2009 FC  | URTH C | Quarter |
|--------|--------------------------------------------------------------------------------------------------------------------------------------------------------------------------------|----------|--------|---------|----------|--------|---------|
|        |                                                                                                                                                                                | Capacity | Used   | % Util. | Capacity | Used   | % Util. |
| 761    | South Sammamish (KC)<br>3015 - 228th Avenue SE, Sammamish 98074<br>3/06                                                                                                        | 265      | 87     | 33%     | 265      | 106    | 40%     |
| 818    | <b>Issaquah TC (ST)</b><br>1050 17th Ave NW, Issaquah 98027<br>12/78; 6/86 R, 12/99 R; 7/08M                                                                                   | 819      | 720    | 88%     | 819      | 522    | 64%     |
| 830    | Mercer Island (ST)<br>7800 N Mercer Wy, Mercer Island 98040<br>7/89; 12/99 R; 1/08M                                                                                            | 447      | 447    | 100%    | 447      | 447    | 100%    |
| 851    | Overlake TC at NE 40th (ST)<br>15590 NE 36 St, Redmond 98052<br>4/02; 5/03E (Actually 209 spaces, but 39 are usually<br>occupied by Microsoft vans and van drivers' vehicles.) | 170      | 179    | 105%    | 170      | 175    | 103%    |
| East D | District Permanent Park-and-Ride Totals                                                                                                                                        | 9,180    | 7,182  | 78%     | 8,956    | 6,733  | 75%     |

| LOT#  | SOUTH DISTRICT                                                                                 | 2010 FC                             | URTH (                | Quarter | 2009 FC  | URTH C      | Quarter |
|-------|------------------------------------------------------------------------------------------------|-------------------------------------|-----------------------|---------|----------|-------------|---------|
|       |                                                                                                | Capacity                            | <u>Used</u>           | % Util. | Capacity | <u>Used</u> | % Util. |
| 730   | <b>Auburn (KC)</b><br>101 15th St NE, Auburn 98002<br>10/77                                    | 358                                 | 169                   | 47%     | 358      | 142         | 40%     |
| 732   | Burien TC (KC)                                                                                 | 334                                 | 246                   | 74%     | 334      | 278         | 67%     |
|       | 209 SW 148th St, Burien 98166<br>4/78; 9/86 E; 8/08 M; 5/09 M                                  | Closed 10/1<br>tion of 500-s        |                       |         |          |             |         |
| 732.1 | Interim Burien (P)<br>14650 1st Avenue S, Burien 98168<br>10/10                                | 292<br>Opened 10/                   | 200<br><b>12/2010</b> | 68%     | I        | Not Open    |         |
| 733   | <b>Federal Way/S. 320th Street (S)</b><br>32320 23rd Ave S, Federal Way 98003<br>11/79; 8/86 R | 877                                 | 304                   | 35%     | 877      | 417         | 48%     |
| 734   | <b>Kent/James Street (KC)</b><br>902 W James St, Kent 98032<br>10/78; 4/81 E                   | 713                                 | 109                   | 15%     | 713      | 134         | 19%     |
| 735   | <b>Kent/Des Moines (KC)</b><br>23405 Military Rd S, Kent 98198<br>2/80; 5/94 E                 | 370                                 | 311                   | 84%     | 370      | 342         | 92%     |
| 736   | Maple Valley (S)<br>23033 Maple Valley Hwy, Maple Valley 98038<br>NA; 7/85 E                   | 122                                 | 100                   | 82%     | 122      | 96          | 79%     |
| 737   | <b>Ober Park** (KC)</b><br>17106 Vashon Hwy SW, Vashon 98070<br>11/85                          | 48                                  | 36                    | 74%     | 48       | 46          | 96%     |
| 738   | Olson Place SW/Myers Way (KC)<br>9000 Olson Pl SW, Seattle 98106<br>9/79; 7/02 M; 5/03 M       | 100                                 | 94                    | 94%     | 98       | 112         | 114%    |
| 739   | Peasley Canyon Rd/West Valley Highway (S) Peasley Canyon Rd/West Valley Hwy, Auburn 98001      | 54                                  | 34                    | 62%     | 54       | 31          | 57%     |
| 740   | Renton Highlands (P)                                                                           | 146                                 | 81                    | 55%     | 146      | 111         | 76%     |
|       | 2516 NE 16th St, Renton 98056<br>4/87                                                          | Transferred permanent is see Leased | to lease lo           |         |          |             |         |
| 741   | South Federal Way (KC)<br>901 S 348th St, Federal Way 98003<br>6/87                            | 515                                 | 245                   | 48%     | 515      | 277         | 54%     |
| 742   | <b>Twin Lakes (S)</b> 21st Ave SW & SW 344th St, Federal Way 98023 6/01                        | 600                                 | 97                    | 16%     | 600      | 88          | 15%     |

| LOT#  | South District (continued)                                                                                      | 2010 FC  | URTH C | Quarter | 2009 FC  | URTH C | uarter  |
|-------|-----------------------------------------------------------------------------------------------------------------|----------|--------|---------|----------|--------|---------|
|       |                                                                                                                 | Capacity | Used   | % Util. | Capacity | Used   | % Util. |
| 743   | <b>South Renton (S)</b><br>205 S 7th St, Renton 98055<br>12/80                                                  | 373      | 352    | 94%     | 373      | 361    | 97%     |
| 745   | <b>Star Lake (S)</b><br>27015 26th Ave S, Kent 98032<br>2/81                                                    | 540      | 401    | 74%     | 540      | 425    | 79%     |
| 746   | <b>Tukwila (KC)</b><br>13445 Interurban Ave S, Tukwila 98168<br>6/86; 10/89 R                                   | 255      | 194    | 76%     | 255      | 242    | 95%     |
| 747   | Valley Center** (KC)<br>20221 Vashon Hwy SW, Vashon 98070<br>11/85                                              | 55       | 37     | 68%     | 55       | 48     | 87%     |
| 748   | <b>Lake Meridian (KC)</b><br>26805 132nd Ave SE, Kent 98031<br>4/94                                             | 172      | 44     | 26%     | 172      | 43     | 25%     |
| 751   | SR 18/Auburn-Black Diamond Road (S)<br>SR 18/Auburn-Black Diamond Rd, Auburn 98092<br>3/89                      | 26       | 11     | 44%     | 26       | 4      | 15%     |
| 752   | Tahlequah** (S) north of Tahlequah Rd, Vashon Island 98070                                                      | 36       | 15     | 43%     | 36       | 21     | 58%     |
| 756   | Renton P&R (Metropolitan Place) (P)<br>232 Burnett Avenue South, Renton 98055<br>8/01                           | 150      | 138    | 92%     | 150      | 131    | 87%     |
| 757   | Redondo Heights P&R (KC)<br>27454 Pacific Highway South, Federal Way 98032<br>5/05                              | 697      | 44     | 6%      | 697      | 47     | 7%      |
| 871.1 | <b>Tukwila Surface Lot at Tukwila Station (ST)</b><br>7301 S Longacres Way, Tukwila 98188<br>3/01; 9/04M; 7/08M | 208      | 188    | 90%     | 208      | 166    | 80%     |
| 872   | Kent Garage at Kent Station (ST)<br>301 Railroad Avenue N, Kent 98032<br>3/02; 3/04E                            | 877      | 845    | 96%     | 877      | 748    | 85%     |
| 872.1 | Kent Surface Lot at Kent Station (ST)<br>301 Railroad Avenue N, Kent 98032<br>3/02                              | 224      | 140    | 63%     | 224      | 157    | 70%     |
| 873   | Auburn Garage at Auburn Station (ST) 23 "A" St SW, Auburn 98001 1/02; 4/05M; <b>7/09M</b>                       | 517      | 480    | 93%     | 517      | 463    | 90%     |
| 873.1 | Auburn Surface Lot at Auburn Station (ST) 23 "A" St SW, Auburn 98001 1/02; 2/03M                                | 114      | 113    | 99%     | 114      | 114    | 100%    |
| 877   | Federal Way TC (ST)<br>31261 - 23rd Avenue S, Federal Way 98003<br>2/06                                         | 1190     | 1176   | 99%     | 1200     | 1015   | 85%     |
| 890   | <b>Tukwila International Blvd Station (ST)</b><br>International & Southcenter Blvds, Tukwila 98188<br>7/09      | 600      | 591    | 98%     | 600      | 478    | 80%     |
| South | <b>District Permanent Park-and-Ride Totals</b>                                                                  | 10,083   | 6,468  | 64%     | 10,279   | 6,537  | 64%     |
| PERM  | ANENT PARK-AND-RIDE TOTALS                                                                                      | 22,583   | 16,695 | 74%     | 22,546   | 16,226 | 72%     |