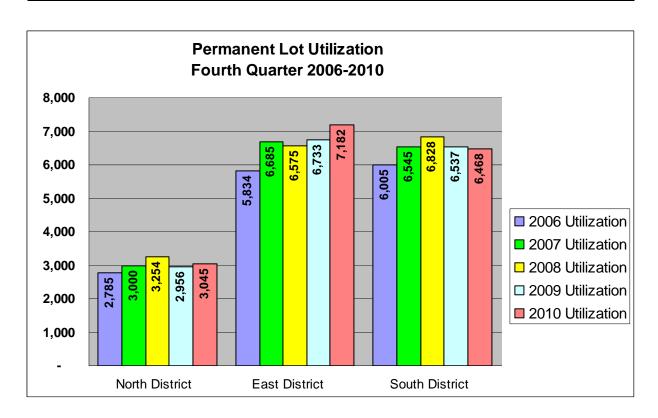

### **LEASED PARK-AND-RIDE LOTS**

Sixty-six park-and-ride lots leased from, or donated by, private property owners provide 2,709 parking spaces for King County commuters, or 11 percent of the total park-and-ride capacity. During fourth quarter 2010 leased park-and-ride lot usage increased by 33 vehicles or 2% above fourth quarter 2009. The North District decreased by 22 vehicles per day and the South District was unchanged (averaging one less vehicle per day) compared with fourth quarter 2009, while the East District gained 56 vehicles per day with the transfer of Renton Highlands P&R to leased lot status.

## B. Capacity and Utilization

| FOURTH QUARTER 2010      | Capacity | Used  | Percentage |
|--------------------------|----------|-------|------------|
| North District (11 lots) | 510      | 396   | 78%        |
| East District (22 lots)  | 680      | 299   | 44%        |
| South District (33 lots) | 1,519    | 726   | 48%        |
| TOTAL (66 lots)          | 2,709    | 1,421 | 52%        |

Alteration dates may reflect an expansion (E), reduction (R) or modification (M)-usually a change in capacity.

| LOT#  | NORTH DISTRICT                                                                                          | 2010 FC         | URTH C      | Quarter | 2009 FO  | URTH ( | Quarter |
|-------|---------------------------------------------------------------------------------------------------------|-----------------|-------------|---------|----------|--------|---------|
|       |                                                                                                         | <u>Capacity</u> | <u>Used</u> | % Util. | Capacity | Used   | % Util. |
| 501   | Bethany Bible Church<br>6214 Bothell Way NE, Kenmore 98028<br>11/94; 10/04 M                            | 75              | 69          | 92%     | 75       | 75     | 100%    |
| 502   | Bethel Lutheran Church<br>17418 8th Ave NE, Shoreline 98155<br>1/95; 1/04 M                             | 40              | 23          | 58%     | 40       | 32     | 80%     |
| 503   | <b>Calvary Christian Assembly Church</b> 6810 8th Ave NE, Seattle 98155 11/96; 2/99 M; 11/02 M; 11/05 M | 125             | 102         | 81%     | 125      | 101    | 81%     |
| 504   | Korean Zion Presbyterian Church<br>17920 Meridian Ave N, Shoreline 98155<br>7/97; 10/01 M               | 25              | 24          | 96%     | 25       | 22     | 88%     |
| 505   | Lamb of God Lutheran Church<br>12509 27th NE, Seattle 98125<br>5/81                                     | 21              | 19          | 89%     | 21       | 21     | 100%    |
| 544   | Prince of Peace Lutheran Church<br>14514 - 20th Ave NE, Shoreline 98155<br>6/98                         | 40              | 9           | 22%     | 40       | 6      | 15%     |
| 553   | Sonrise Evangelical Free Church<br>610 SW Roxbury St, Seattle 98108<br>11/04                            | 10              | 2           | 17%     | 10       | 3      | 30%     |
| 557   | <b>Kenmore Community Church</b><br>7504 NE Bothell Wy, Kenmore 98028<br>6/04                            | 15              | 9           | 60%     | 15       | 7      | 47%     |
| 562   | <b>Holy Family Church</b><br>9641 20th Ave SW, Seattle 98106<br>4/90; 1/04 M                            | 23              | 4           | 16%     | 23       | 3      | 13%     |
| 566   | Shoreline United Methodist Church<br>14511 25th Ave NE, Shoreline 98155<br>11/89                        | 20              | 11          | 57%     | 20       | 8      | 40%     |
| 576   | Aurora Church of the Nazarene<br>1900 N 175th Street, Shoreline 98133<br>1/95; 12/04 M                  | 116             | 124         | 106%    | 116      | 140    | 121%    |
| North | District Leased Park-and-Ride Totals                                                                    | 510             | 396         | 78%     | 510      | 418    | 82%     |

| LOT# | EAST DISTRICT                                                                                  | 2010 FC  | URTH C | Quarter | 2009 FC  | URTH ( | Quarter |
|------|------------------------------------------------------------------------------------------------|----------|--------|---------|----------|--------|---------|
|      |                                                                                                | Capacity | Used   | % Util. | Capacity | Used   | % Util. |
| 508  | Grace Lutheran Church<br>9625 NE 8th Street, Bellevue 98009<br>10/78; 11/98 M, 8/00 M          | 50       | 43     | 86%     | 50       | 35     | 70%     |
| 509  | Holy Spirit Lutheran Church<br>10021 NE 124th St, Kirkland 98034<br>5/85; 07/07 M              | 40       | 20     | 49%     | 40       | 20     | 50%     |
| 510  | Klahanie #1<br>SE Klahanie Blvd & 244th Pl SE, Issaquah 98027<br>10/85                         | 30       | 5      | 17%     | 30       | 8      | 27%     |
| 511  | Mercer Island Presbyterian Church<br>3605 84th Ave SE, Mercer Island 98040<br>11/80            | 30       | 20     | 66%     | 30       | 1      | 3%      |
| 512  | Mercer Island United Methodist Church<br>7070 SE 24th St, Mercer Island 98040<br>3/81; 10/01 M | 18       | 14     | 80%     | 18       | 9      | 50%     |