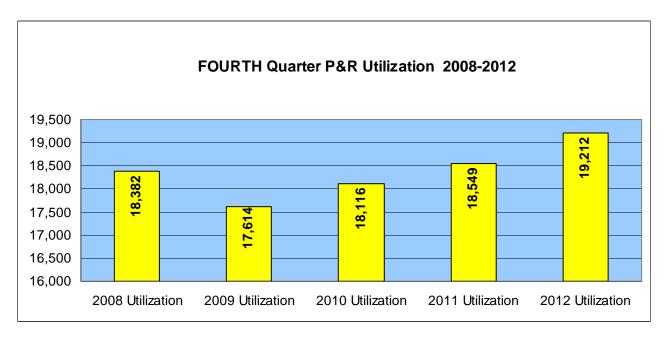

### B. Capacity and Utilization

| FOURTH QUARTER 2012      | Capacity | Used   | Percentage |
|--------------------------|----------|--------|------------|
| North District (14 lots) | 3,320    | 3,065  | 92%        |
| East District (24 lots)  | 9,060    | 7,857  | 87%        |
| South District (27 lots) | 10,174   | 6,756  | 66%        |
| TOTAL (65 lots)          | 22,554   | 17,678 | 78%        |

#### **PERMANENT PARK-AND-RIDES**

| LOT#  | NORTH DISTRICT                                                                                                         | 2012 FC  | URTH C | Quarter        | 2011 FO  | URTH (      | Quarter |
|-------|------------------------------------------------------------------------------------------------------------------------|----------|--------|----------------|----------|-------------|---------|
|       |                                                                                                                        | Capacity | Used   | <u>% Util.</u> | Capacity | <u>Used</u> | % Util. |
| 703   | <b>I-5/NE 65th St./Green Lake (S)</b><br>6601 8th Ave NE, Seattle 98115<br>79; 11/88 E, 5/81 E, 7/90 R, 7/94 E, 8/00 R | 411      | 402    | 98%            | 411      | 370         | 90%     |
| 704   | <b>Kenmore (KC)</b><br>7346 NE Bothell Wy, Kenmore 98028<br>10/78, 1/05 E                                              | 603      | 603    | 100%           | 603      | 578         | 96%     |
| 705   | North Jackson Park (S)<br>14711 5th Ave NE, Shoreline 98155<br>3/81                                                    | 68       | 65     | 96%            | 68       | 61          | 90%     |
| 706   | North Seattle (S)<br>10001 1st Ave NE, Seattle 98133<br>9/82; 10/85 E, 8/86 R                                          | 143      | 139    | 97%            | 143      | 132         | 92%     |
| 709   | <b>Shoreline (S)</b><br>18821 Aurora Ave N, Shoreline 98133<br>10/80; 8/98E                                            | 393      | 266    | 68%            | 326      | 192         | 59%     |
| 710   | <b>5th Ave NE/NE 133rd St (S)</b> 5th Ave NE & NE 133rd St, Seattle 98125 3/81                                         | 46       | 12     | 25%            | 46       | 14          | 30%     |
| 744   | <b>SW Spokane St. (C)</b><br>3599 26th Ave SW, Seattle 98126<br>12/87; 8/00 M                                          | 55       | 14     | 26%            | 55       | 40          | 73%     |
| 749   | Spokane/Airport (S)<br>Spokane St & Airport Wy, Seattle 98134                                                          | 25       | 16     | 64%            | 25       | 12          | 48%     |
| 753   | Northgate Transit Center (KC)<br>10200 1st Ave NE, Seattle 98125<br>6/92                                               | 296      | 296    | 100%           | 296      | 296         | 100%    |
| 753.1 | Northgate TC Extension (KC)<br>3rd Ave NE and NE 103rd St, Seattle 98125<br>6/02; 5/09 R                               | 398      | 398    | 100%           | 398      | 397         | 100%    |
| 753.2 | Northgate TC Extension, Carpool (KC)<br>3rd Ave NE and NE 103rd St, Seattle 98125<br>6/02; 10/07 M; 5/09 R             | 50       | 50     | 100%           | 50       | 50          | 100%    |
| 754   | Aurora Village Transit Center (KC)<br>1524 N 200th St, Shoreline 98133<br>9/94; 4/02 M                                 | 202      | 200    | 99%            | 202      | 201         | 100%    |
| 758   | Northgate Mall Garage (P)<br>300 NE 103rd St, Seattle 98125<br>5/07                                                    | 280      | 280    | 100%           | 280      | 280         | 100%    |
| 760   | Thornton Place Garage (P) 3rd Ave NE and NE 100th St, Seattle 98125 4/09                                               | 350      | 324    | 93%            | 350      | 300         | 86%     |
| North | District Permanent Park-and-Ride Totals                                                                                | 3,320    | 3,065  | 92%            | 3,253    | 2,923       | 90%     |

| LOT#   | East District (continued)                                                                                                                                              | 2012 FC  | URTH C | Quarter | 2011 FO  | URTH ( | Quarter |
|--------|------------------------------------------------------------------------------------------------------------------------------------------------------------------------|----------|--------|---------|----------|--------|---------|
|        |                                                                                                                                                                        | Capacity | Used   | % Util. | Capacity | Used   | % Util. |
| 759    | <b>Issaquah Highlands (KC)</b><br>1755 Highlands Drive, Issaquah 98027<br>2/06                                                                                         | 1010     | 907    | 90%     | 1010     | 864    | 86%     |
| 761    | South Sammamish (KC)<br>3015 - 228th Avenue SE, Sammamish 98074<br>3/06                                                                                                | 265      | 114    | 43%     | 265      | 104    | 39%     |
| 762    | North Bend (C)<br>W North Bend Way & Sydney Ave, North Bend 98045<br>2/11                                                                                              | 80       | 9      | 11%     | 80       | 8      | 10%     |
| 818    | Issaquah TC (ST)<br>1050 17th Ave NW, Issaquah 98027<br>12/78; 6/86 R, 12/99 R; 7/08M                                                                                  | 819      | 785    | 96%     | 819      | 757    | 92%     |
| 830    | Mercer Island (ST)<br>7800 N Mercer Wy, Mercer Island 98040<br>7/89; 12/99 R; 1/08M                                                                                    | 447      | 447    | 100%    | 447      | 447    | 100%    |
| 851    | Overlake TC at NE 40th (ST)<br>15590 NE 36 St, Redmond 98052<br>4/02; 5/03E; 1/12M (Actually 233 spaces, but 11 are<br>reserved for Microsoft vans and the bike shop.) | 222      | 224    | 101%    | 170      | 174    | 102%    |
| East D | District Permanent Park-and-Ride Totals                                                                                                                                | 9,060    | 7,857  | 87%     | 9,228    | 7,631  | 83%     |

| LOT#     | South District (continued)                                                                                 | 2012 FC  | URTH C | Quarter | 2011 FC            | URTH C             | Quarter          |
|----------|------------------------------------------------------------------------------------------------------------|----------|--------|---------|--------------------|--------------------|------------------|
|          |                                                                                                            | Capacity | Used   | % Util. | Capacity           | Used               | % Util.          |
| 743      | <b>South Renton (S)</b><br>205 S 7th St, Renton 98055<br>12/80                                             | 373      | 362    | 97%     | 373                | 362                | 97%              |
| 745      | <b>Star Lake (S)</b><br>27015 26th Ave S, Kent 98032<br>2/81                                               | 540      | 311    | 58%     | 540                | 322                | 60%              |
| 746      | <b>Tukwila (KC)</b><br>13445 Interurban Ave S, Tukwila 98168<br>6/86; 10/89 R                              | 255      | 249    | 98%     | 255                | 249                | 98%              |
| 747      | Valley Center** (KC)<br>20221 Vashon Hwy SW, Vashon 98070<br>11/85                                         | 55       | 19     | 35%     | 55                 | 23                 | 42%              |
| 748      | <b>Lake Meridian (KC)</b> 26805 132nd Ave SE, Kent 98031 4/94                                              | 172      | 56     | 33%     | 172                | 53                 | 31%              |
| 751      | SR 18/Auburn-Black Diamond Road (S)<br>SR 18/Auburn-Black Diamond Rd, Auburn 98092<br>3/89                 | 26       | 11     | 42%     | 26                 | 5                  | 19%              |
| 752      | Tahlequah** (S) north of Tahlequah Rd, Vashon Island 98070                                                 | 36       | 36     | 99%     | 36                 | 30                 | 83%              |
| 756      | Renton P&R (Metropolitan Place) (P)<br>232 Burnett Avenue South, Renton 98055<br>8/01                      | 150      | 146    | 98%     | 150                | 144                | 96%              |
| 757      | Redondo Heights P&R (KC)<br>27454 Pacific Highway South, Federal Way 98032<br>5/05                         | 697      | 54     | 8%      | 697                | 49                 | 7%               |
| 871.1    | Tukwila Surface Lot at Tukwila Station (ST) 7301 S Longacres Way, Tukwila 98188 3/01; 9/04M; 7/08M         | 208      | 199    | 96%     | 208                | 197                | 95%              |
| 872      | Kent Garage at Kent Station (ST)<br>301 Railroad Avenue N, Kent 98032<br>3/02; 3/04E                       | 877      | 853    | 97%     | 877                | 845                | 96%              |
| 872.1    | Kent Surface Lot at Kent Station (ST)<br>301 Railroad Avenue N, Kent 98032<br>3/02; 11/11 M                | 119      | 117    | 98%     | 119<br>Capacity cl | 124<br>nanged in N | 104%<br>lovember |
| 873      | Auburn Garage at Auburn Station (ST) 23 "A" St SW, Auburn 98001 1/02; 4/05M; <b>7/09M</b>                  | 517      | 474    | 92%     | 517                | 480                | 93%              |
| 873.1    | Auburn Surface Lot at Auburn Station (ST) 23 "A" St SW, Auburn 98001 1/02; 2/03M                           | 114      | 111    | 97%     | 114                | 114                | 100%             |
| 877      | Federal Way TC (ST)<br>31261 - 23rd Avenue S, Federal Way 98003<br>2/06                                    | 1190     | 1179   | 99%     | 1190               | 1188               | 100%             |
| 890      | <b>Tukwila International Blvd Station (ST)</b><br>International & Southcenter Blvds, Tukwila 98188<br>7/09 | 600      | 594    | 99%     | 600                | 595                | 99%              |
| South    | District Permanent Park-and-Ride Totals                                                                    | 10,174   | 6,756  | 66%     | 10,174             | 6,589              | 65%              |
| PEDM     | ANENT PARK-AND-RIDE TOTALS                                                                                 | 22,554   | 17,678 | 78%     | 22,655             | 17,143             | 76%              |
| I FIZIVI | ANENT I ANN-AND-NIDE TOTALS                                                                                | ££,334   | 11,010 | 10/0    | 22,000             | 17,140             | 10/0             |