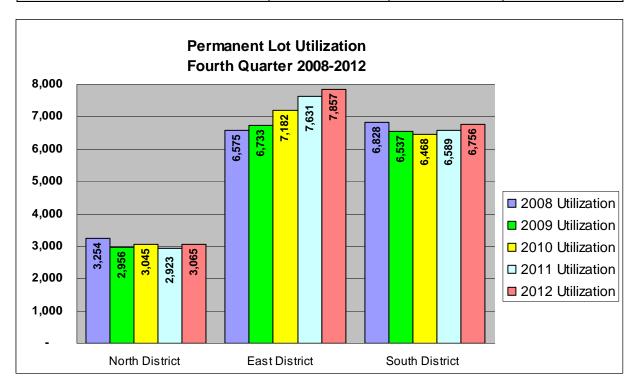

### B. Capacity and Utilization

| FOURTH QUARTER 2012      | Capacity | Used  | Percentage |
|--------------------------|----------|-------|------------|
| North District (11 lots) | 510      | 395   | 78%        |
| East District (24 lots)  | 842      | 387   | 46%        |
| South District (31 lots) | 1,237    | 752   | 61%        |
| TOTAL (66 lots)          | 2,589    | 1,534 | 59%        |

Also shown are the lot inventory number, opening date and alteration dates.

Alteration dates may reflect an expansion (E), reduction (R) or modification (M)-usually a change in capacity.

| LOT#  | NORTH DISTRICT                                                                                          | 2012 FO         | URTH ( | Quarter | 2011 FO  | URTH (      | Quarter |
|-------|---------------------------------------------------------------------------------------------------------|-----------------|--------|---------|----------|-------------|---------|
|       |                                                                                                         | <u>Capacity</u> | Used   | % Util. | Capacity | <u>Used</u> | % Util. |
| 501   | Bethany Bible Church<br>6214 Bothell Way NE, Kenmore 98028<br>11/94; 10/04 M                            | 75              | 64     | 86%     | 75       | 81          | 108%    |
| 502   | Bethel Lutheran Church<br>17418 8th Ave NE, Shoreline 98155<br>1/95; 1/04 M                             | 40              | 28     | 70%     | 40       | 29          | 73%     |
| 503   | <b>Calvary Christian Assembly Church</b> 6810 8th Ave NE, Seattle 98155 11/96; 2/99 M; 11/02 M; 11/05 M | 125             | 103    | 83%     | 125      | 106         | 85%     |
| 504   | Korean Zion Presbyterian Church<br>17920 Meridian Ave N, Shoreline 98155<br>7/97; 10/01 M               | 25              | 24     | 97%     | 25       | 22          | 88%     |
| 505   | Lamb of God Lutheran Church<br>12509 27th NE, Seattle 98125<br>5/81                                     | 21              | 13     | 63%     | 21       | 13          | 62%     |
| 544   | Prince of Peace Lutheran Church<br>14514 - 20th Ave NE, Shoreline 98155<br>6/98                         | 40              | 9      | 22%     | 40       | 9           | 23%     |
| 553   | Sonrise Evangelical Free Church<br>610 SW Roxbury St, Seattle 98108<br>11/04                            | 10              | 0      | 0%      | 10       | 0           | 0%      |
| 557   | <b>Kenmore Community Church</b><br>7504 NE Bothell Wy, Kenmore 98028<br>6/04                            | 15              | 15     | 102%    | 15       | 14          | 93%     |
| 562   | <b>Holy Family Church</b><br>9641 20th Ave SW, Seattle 98106<br>4/90; 1/04 M                            | 23              | 8      | 36%     | 23       | 6           | 26%     |
| 566   | Shoreline United Methodist Church<br>14511 25th Ave NE, Shoreline 98155<br>11/89                        | 20              | 8      | 40%     | 20       | 10          | 50%     |
| 576   | Aurora Church of the Nazarene<br>1900 N 175th Street, Shoreline 98133<br>1/95; 12/04 M                  | 116             | 123    | 106%    | 116      | 124         | 107%    |
| North | District Leased Park-and-Ride Totals                                                                    | 510             | 395    | 78%     | 510      | 414         | 81%     |