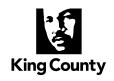

## A. Fourth Quarter 2012 Highlights

This report provides fourth quarter 2012 utilization information for the 131 park-and-ride (P&R) facilities currently operating in the King County Metro Transit (Metro) service area. These P&R's represent a total capacity of 25,143 parking spaces, an increase of 33 spaces from fourth quarter 2011. During this quarter, 19,212 spaces were used on an average daily basis, resulting in an average utilization rate of 76 percent of available parking capacity. More than half of the 65 permanent P&R's averaged 80 percent or higher daily utilization during the fourth quarter.

Overall P&R use rose by 663 vehicles (four percent) in the fourth quarter over the same quarter the previous year, with permanent P&R use increasing by 535 vehicles and leased P&R use increasing by 128 vehicles.

#### **FOURTH QUARTER 2012**

| Park-and-Ride Lots |            | Lots Capacity |        | Percentage |  |
|--------------------|------------|---------------|--------|------------|--|
| Permanent Lots     | (65 lots)  | 22,554        | 17,678 | 78%        |  |
| Leased Lots        | (66 lots)  | 2,589         | 1,534  | 59%        |  |
| SYSTEM TOTALS      | (131 lots) | 25,143        | 19,212 | 76%        |  |