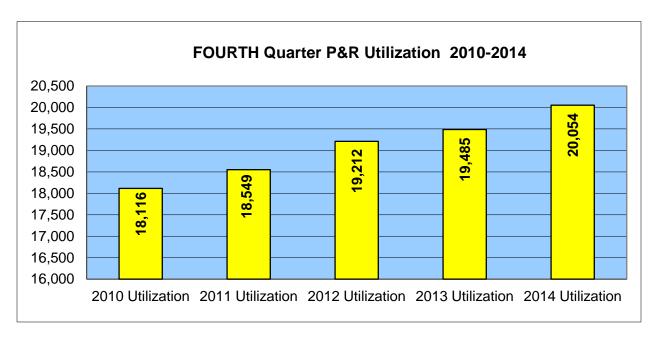

#### PERMANENT PARK-AND-RIDE LOTS

During the fourth quarter of 2014, 18,436 (81 percent) of the 22,895 available permanent P&R spaces were used on an average daily basis. Net parking capacity was 47 spaces more than fourth quarter 2013, while 459 more vehicles (three percent) used the permanent P&R spaces.

- The North District recorded 29 fewer vehicles parked per day than fourth quarter 2013. An increase of 62 vehicles per day at Shoreline P&R (from 282 to 344 vehicles) partially offset the March 2014 closing of North Seattle P&R for construction staging for Sound Transit's Northgate Station.
- The East District saw a jump of 257 more vehicles per day (an increase of three percent) over fourth quarter 2013. An average daily increase of 179 vehicles at South Kirkland P&R (from 585 to 764 vehicles, one year after completion of the

garage), 58 vehicles at Brickyard Rd P&R (from 362 to 420 vehicles) and 85 vehicles at the Tibbetts Lot (from 54 to 139 vehicles) offset a decrease of 102 vehicles at Houghton P&R (down from 184 to 82 vehicles). The September 2014 service change elimination of Route 265 to downtown Seattle may have influenced this reduction in parking utilization at the Houghton P&R lot.

The South District had 231 more vehicles parked per day (an increase of three percent) than in fourth quarter 2013. Tukwila Station recorded an average daily increase of 139 vehicles (from 206 to 345 vehicles) following the expansion in June 2014 from 233 to 390 park-and-ride spaces, and Burien TC saw an increase of 58 vehicles per day (from 284 to 342 vehicles).

#### B. Capacity and Utilization

| FOURTH QUARTER 2014      | Capacity | Used   | Percentage |
|--------------------------|----------|--------|------------|
| North District (13 lots) | 3,165    | 2,998  | 95%        |
| East District (24 lots)  | 9,486    | 8,521  | 90%        |
| South District (27 lots) | 10,244   | 6,917  | 68%        |
| TOTAL (64 lots)          | 22,895   | 18,436 | 81%        |