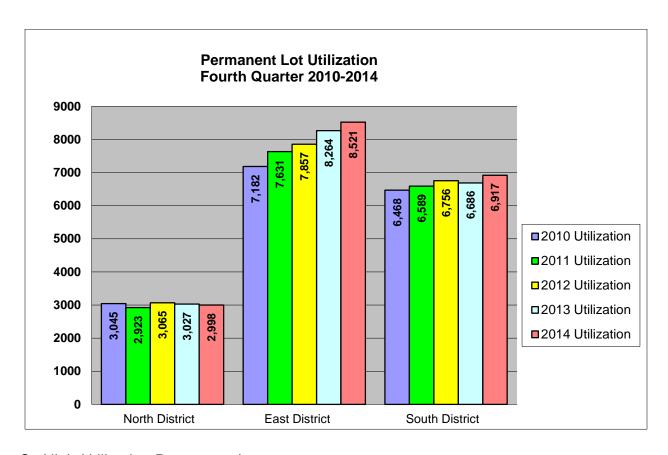

#### LEASED PARK-AND-RIDE LOTS

Sixty-six P&R lots leased from, or donated by, private-property owners provided 2,594 parking spaces (10 percent) of the total P&R capacity for commuters during the fourth quarter. Net leased parking capacity was 45 spaces (two percent) more than fourth quarter 2013, and leased lot use averaged 110 (seven percent) more vehicles. The North District saw an increase of 145 vehicles per day with the March 2014 opening of the North Seattle Interim P&R at Northgate. East District usage was nine fewer daily vehicles on average, and the South District recorded 26 fewer daily vehicles.

#### B. Capacity and Utilization

| FOURTH QUARTER 2014      | Capacity | Used  | Percentage |
|--------------------------|----------|-------|------------|
| North District (11 lots) | 520      | 473   | 91%        |
| East District (23 lots)  | 760      | 322   | 42%        |
| South District (32 lots) | 1,314    | 823   | 63%        |
| TOTAL (66 lots)          | 2,594    | 1,618 | 62%        |