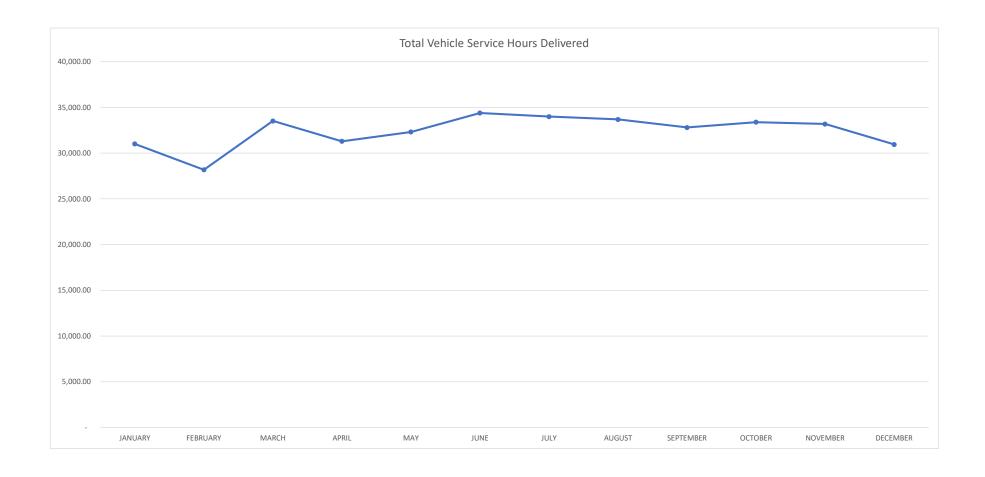

|                                              | JANUARY   | FEBRUARY  | MARCH     | APRIL     | MAY       | JUNE      | JULY      | AUGUST    | SEPTEMBER | OCTOBER NOVEMBER DECEMBER |           |           | TOTAL      |
|----------------------------------------------|-----------|-----------|-----------|-----------|-----------|-----------|-----------|-----------|-----------|---------------------------|-----------|-----------|------------|
| Total Service Days                           | 31        | 28        | 31        | 30        | 31        | 30        | 31        | 31        | 30        | 31                        | 30        | 31        | 365        |
| Weekday Service Days                         | 19        | 19        | 23        | 22        | 20        | 22        | 21        | 22        | 21        | 21                        | 20        | 21        | 251        |
| Weekend Service Days                         | 10        | 8         | 8         | 8         | 10        | 8         | 9         | 9         | 8         | 10                        | 8         | 8         | 104        |
| Holidays                                     | 2         | 1         | 0         | 0         | 1         | 0         | 1         | 0         | 1         | 0                         | 2         | 2         | 10         |
| <b>Total Boardings Performed</b>             | 35,376    | 33,881    | 42,790    | 43,895    | 44,508    | 46,242    | 49,814    | 51,524    | 51,918    | 55,503                    | 53,617    | 47,980    | 557,048    |
| Operating Cost Per Boarding                  | \$109.60  | \$109.99  | \$103.06  | \$103.73  | \$96.25   | \$97.33   | \$88.59   | \$83.79   | \$89.20   | \$108.38                  | \$87.29   | \$95.86   | \$96.95    |
| Average Boardings per VSH                    | 1.14      | 1.20      | 1.28      | 1.40      | 1.38      | 1.34      | 1.47      | 1.53      | 1.58      | 1.66                      | 1.62      | 1.55      | 1.43       |
| <b>Total Vehicle Service Hours Delivered</b> | 31,006.43 | 28,177.65 | 33,513.18 | 31,291.54 | 32,321.09 | 34,387.40 | 33,994.54 | 33,684.80 | 32,809.36 | 33,389.47                 | 33,189.46 | 30,948.65 | 388,713.57 |
| On-Time Performance -P                       | 95.40%    | 95.61%    | 95.48%    | 94.62%    | 94.21%    | 94.50%    | 92.75%    | 93.85%    | 93.18%    | 91.04%                    | 89.91%    | 88.34%    | 93.24%     |
| On-Time Performance -A                       | 94.64%    | 94.63%    | 96.13%    | 95.09%    | 95.32%    | 94.36%    | 92.93%    | 94.27%    | 94.00%    | 90.64%                    | 87.28%    | 86.76%    | 93.00%     |
| Trips Scheduled                              | 41,540    | 39,522    | 46,513    | 47,744    | 48,943    | 50,498    | 54,357    | 55,746    | 56,933    | 59,639                    | 60,260    | 63,226    | 624,921    |
| Percent of PMI's on-time                     | 100.0     | 100.0     | 100.0     | 99.2      | 99.2      | 99.2      | 100.0     | 98.6      | 100.0     | 100.0                     | 100.0     | 99.3      | 99.6       |
| Accidents per 100,000 miles                  | 3.28      | 6.43      | 6.82      | 3.57      | 3.97      | 3.57      | 3.59      | 5.71      | 4.73      | 4.90                      | 5.60      | 5.75      | 4.80       |
| Preventable Accidents (Major)                | 1         | 0         | 1         | 0         | 0         | 0         | 0         | 0         | 0         | 0                         | 0         | 0         | 2          |
| Preventable Accidents (Minor)                | 6         | 18        | 25        | 16        | 7         | 16        | 8         | 16        | 9         | 6                         | 12        | 11        | 150        |