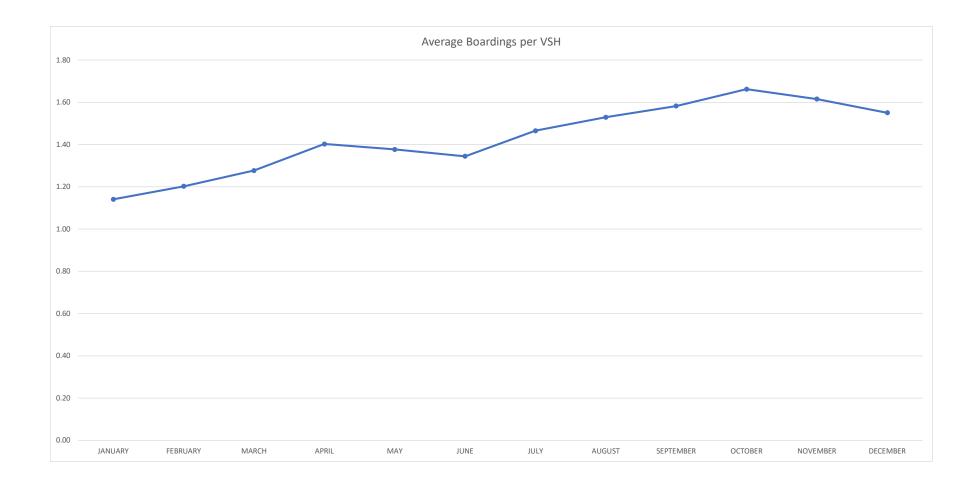

|                                              | JANUARY   | FEBRUARY  | MARCH     | APRIL     | MAY       | JUNE      | JULY      | AUGUST    | SEPTEMBER | OCTOBER NOVEMBER DECEMBER |           |           | TOTAL      |
|----------------------------------------------|-----------|-----------|-----------|-----------|-----------|-----------|-----------|-----------|-----------|---------------------------|-----------|-----------|------------|
| Total Service Days                           | 31        | 28        | 31        | 30        | 31        | 30        | 31        | 31        | 30        | 31                        | 30        | 31        | 365        |
| Weekday Service Days                         | 19        | 19        | 23        | 22        | 20        | 22        | 21        | 22        | 21        | 21                        | 20        | 21        | 251        |
| Weekend Service Days                         | 10        | 8         | 8         | 8         | 10        | 8         | 9         | 9         | 8         | 10                        | 8         | 8         | 104        |
| Holidays                                     | 2         | 1         | 0         | 0         | 1         | 0         | 1         | 0         | 1         | 0                         | 2         | 2         | 10         |
| <b>Total Boardings Performed</b>             | 35,376    | 33,881    | 42,790    | 43,895    | 44,508    | 46,242    | 49,814    | 51,524    | 51,918    | 55,503                    | 53,617    | 47,980    | 557,048    |
| Operating Cost Per Boarding                  | \$109.60  | \$109.99  | \$103.06  | \$103.73  | \$96.25   | \$97.33   | \$88.59   | \$83.79   | \$89.20   | \$108.38                  | \$87.29   | \$95.86   | \$96.95    |
| Average Boardings per VSH                    | 1.14      | 1.20      | 1.28      | 1.40      | 1.38      | 1.34      | 1.47      | 1.53      | 1.58      | 1.66                      | 1.62      | 1.55      | 1.43       |
| <b>Total Vehicle Service Hours Delivered</b> | 31,006.43 | 28,177.65 | 33,513.18 | 31,291.54 | 32,321.09 | 34,387.40 | 33,994.54 | 33,684.80 | 32,809.36 | 33,389.47                 | 33,189.46 | 30,948.65 | 388,713.57 |
| On-Time Performance -P                       | 95.40%    | 95.61%    | 95.48%    | 94.62%    | 94.21%    | 94.50%    | 92.75%    | 93.85%    | 93.18%    | 91.04%                    | 89.91%    | 88.34%    | 93.24%     |
| On-Time Performance -A                       | 94.64%    | 94.63%    | 96.13%    | 95.09%    | 95.32%    | 94.36%    | 92.93%    | 94.27%    | 94.00%    | 90.64%                    | 87.28%    | 86.76%    | 93.00%     |
| Trips Scheduled                              | 41,540    | 39,522    | 46,513    | 47,744    | 48,943    | 50,498    | 54,357    | 55,746    | 56,933    | 59,639                    | 60,260    | 63,226    | 624,921    |
| Percent of PMI's on-time                     | 100.0     | 100.0     | 100.0     | 99.2      | 99.2      | 99.2      | 100.0     | 98.6      | 100.0     | 100.0                     | 100.0     | 99.3      | 99.6       |
| Accidents per 100,000 miles                  | 3.28      | 6.43      | 6.82      | 3.57      | 3.97      | 3.57      | 3.59      | 5.71      | 4.73      | 4.90                      | 5.60      | 5.75      | 4.80       |
| Preventable Accidents (Major)                | 1         | 0         | 1         | 0         | 0         | 0         | 0         | 0         | 0         | 0                         | 0         | 0         | 2          |
| Preventable Accidents (Minor)                | 6         | 18        | 25        | 16        | 7         | 16        | 8         | 16        | 9         | 6                         | 12        | 11        | 150        |