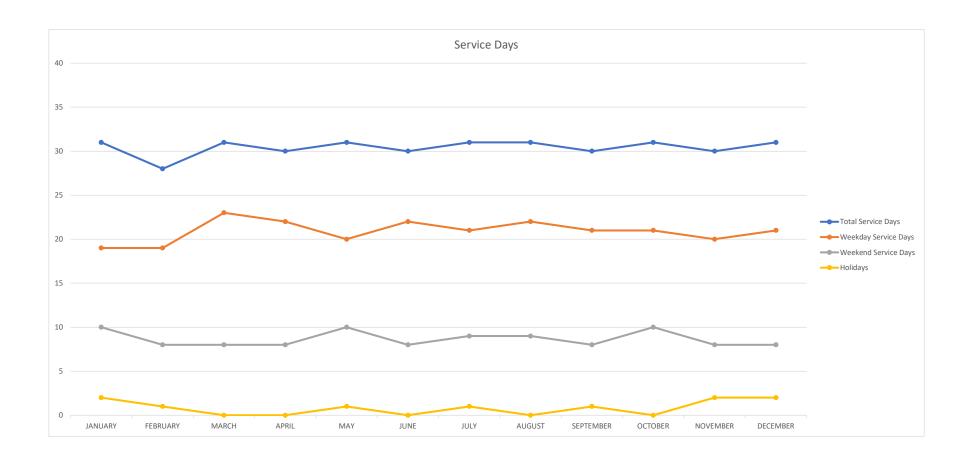

|                                              | JANUARY   | FEBRUARY  | MARCH     | APRIL     | MAY       | JUNE      | JULY      | AUGUST    | SEPTEMBER | OCTOBER NOVEMBER DECEMBER |           |           | TOTAL      |
|----------------------------------------------|-----------|-----------|-----------|-----------|-----------|-----------|-----------|-----------|-----------|---------------------------|-----------|-----------|------------|
| Total Service Days                           | 31        | 28        | 31        | 30        | 31        | 30        | 31        | 31        | 30        | 31                        | 30        | 31        | 365        |
| Weekday Service Days                         | 19        | 19        | 23        | 22        | 20        | 22        | 21        | 22        | 21        | 21                        | 20        | 21        | 251        |
| Weekend Service Days                         | 10        | 8         | 8         | 8         | 10        | 8         | 9         | 9         | 8         | 10                        | 8         | 8         | 104        |
| Holidays                                     | 2         | 1         | 0         | 0         | 1         | 0         | 1         | 0         | 1         | 0                         | 2         | 2         | 10         |
| <b>Total Boardings Performed</b>             | 35,376    | 33,881    | 42,790    | 43,895    | 44,508    | 46,242    | 49,814    | 51,524    | 51,918    | 55,503                    | 53,617    | 47,980    | 557,048    |
| Operating Cost Per Boarding                  | \$109.60  | \$109.99  | \$103.06  | \$103.73  | \$96.25   | \$97.33   | \$88.59   | \$83.79   | \$89.20   | \$108.38                  | \$87.29   | \$95.86   | \$96.95    |
| Average Boardings per VSH                    | 1.14      | 1.20      | 1.28      | 1.40      | 1.38      | 1.34      | 1.47      | 1.53      | 1.58      | 1.66                      | 1.62      | 1.55      | 1.43       |
| <b>Total Vehicle Service Hours Delivered</b> | 31,006.43 | 28,177.65 | 33,513.18 | 31,291.54 | 32,321.09 | 34,387.40 | 33,994.54 | 33,684.80 | 32,809.36 | 33,389.47                 | 33,189.46 | 30,948.65 | 388,713.57 |
| On-Time Performance -P                       | 95.40%    | 95.61%    | 95.48%    | 94.62%    | 94.21%    | 94.50%    | 92.75%    | 93.85%    | 93.18%    | 91.04%                    | 89.91%    | 88.34%    | 93.24%     |
| On-Time Performance -A                       | 94.64%    | 94.63%    | 96.13%    | 95.09%    | 95.32%    | 94.36%    | 92.93%    | 94.27%    | 94.00%    | 90.64%                    | 87.28%    | 86.76%    | 93.00%     |
| Trips Scheduled                              | 41,540    | 39,522    | 46,513    | 47,744    | 48,943    | 50,498    | 54,357    | 55,746    | 56,933    | 59,639                    | 60,260    | 63,226    | 624,921    |
| Percent of PMI's on-time                     | 100.0     | 100.0     | 100.0     | 99.2      | 99.2      | 99.2      | 100.0     | 98.6      | 100.0     | 100.0                     | 100.0     | 99.3      | 99.6       |
| Accidents per 100,000 miles                  | 3.28      | 6.43      | 6.82      | 3.57      | 3.97      | 3.57      | 3.59      | 5.71      | 4.73      | 4.90                      | 5.60      | 5.75      | 4.80       |
| Preventable Accidents (Major)                | 1         | 0         | 1         | 0         | 0         | 0         | 0         | 0         | 0         | 0                         | 0         | 0         | 2          |
| Preventable Accidents (Minor)                | 6         | 18        | 25        | 16        | 7         | 16        | 8         | 16        | 9         | 6                         | 12        | 11        | 150        |