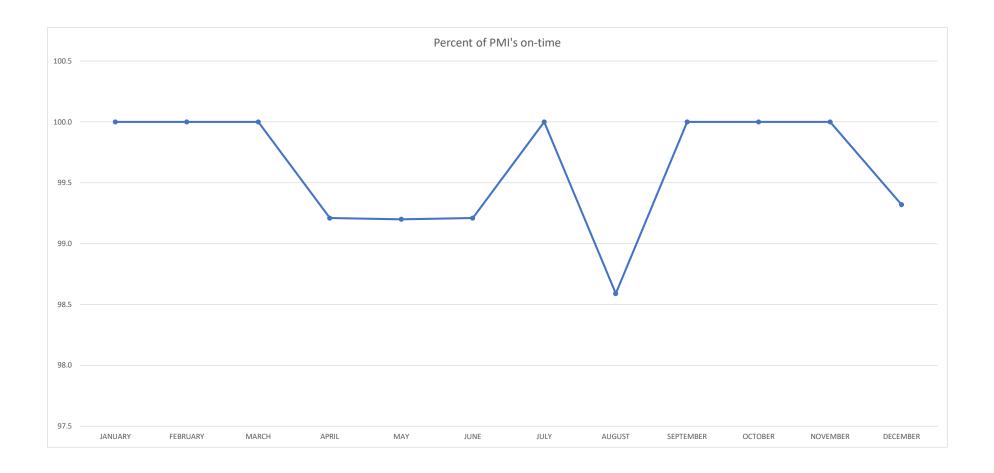

|                                              | JANUARY   | FEBRUARY  | MARCH     | APRIL     | MAY       | JUNE      | JULY      | AUGUST    | SEPTEMBER | OCTOBER NOVEMBER DECEMBER |           |           | TOTAL      |
|----------------------------------------------|-----------|-----------|-----------|-----------|-----------|-----------|-----------|-----------|-----------|---------------------------|-----------|-----------|------------|
| Total Service Days                           | 31        | 28        | 31        | 30        | 31        | 30        | 31        | 31        | 30        | 31                        | 30        | 31        | 365        |
| Weekday Service Days                         | 19        | 19        | 23        | 22        | 20        | 22        | 21        | 22        | 21        | 21                        | 20        | 21        | 251        |
| Weekend Service Days                         | 10        | 8         | 8         | 8         | 10        | 8         | 9         | 9         | 8         | 10                        | 8         | 8         | 104        |
| Holidays                                     | 2         | 1         | 0         | 0         | 1         | 0         | 1         | 0         | 1         | 0                         | 2         | 2         | 10         |
| <b>Total Boardings Performed</b>             | 35,376    | 33,881    | 42,790    | 43,895    | 44,508    | 46,242    | 49,814    | 51,524    | 51,918    | 55,503                    | 53,617    | 47,980    | 557,048    |
| Operating Cost Per Boarding                  | \$109.60  | \$109.99  | \$103.06  | \$103.73  | \$96.25   | \$97.33   | \$88.59   | \$83.79   | \$89.20   | \$108.38                  | \$87.29   | \$95.86   | \$96.95    |
| Average Boardings per VSH                    | 1.14      | 1.20      | 1.28      | 1.40      | 1.38      | 1.34      | 1.47      | 1.53      | 1.58      | 1.66                      | 1.62      | 1.55      | 1.43       |
| <b>Total Vehicle Service Hours Delivered</b> | 31,006.43 | 28,177.65 | 33,513.18 | 31,291.54 | 32,321.09 | 34,387.40 | 33,994.54 | 33,684.80 | 32,809.36 | 33,389.47                 | 33,189.46 | 30,948.65 | 388,713.57 |
| On-Time Performance -P                       | 95.40%    | 95.61%    | 95.48%    | 94.62%    | 94.21%    | 94.50%    | 92.75%    | 93.85%    | 93.18%    | 91.04%                    | 89.91%    | 88.34%    | 93.24%     |
| On-Time Performance -A                       | 94.64%    | 94.63%    | 96.13%    | 95.09%    | 95.32%    | 94.36%    | 92.93%    | 94.27%    | 94.00%    | 90.64%                    | 87.28%    | 86.76%    | 93.00%     |
| Trips Scheduled                              | 41,540    | 39,522    | 46,513    | 47,744    | 48,943    | 50,498    | 54,357    | 55,746    | 56,933    | 59,639                    | 60,260    | 63,226    | 624,921    |
| Percent of PMI's on-time                     | 100.0     | 100.0     | 100.0     | 99.2      | 99.2      | 99.2      | 100.0     | 98.6      | 100.0     | 100.0                     | 100.0     | 99.3      | 99.6       |
| Accidents per 100,000 miles                  | 3.28      | 6.43      | 6.82      | 3.57      | 3.97      | 3.57      | 3.59      | 5.71      | 4.73      | 4.90                      | 5.60      | 5.75      | 4.80       |
| Preventable Accidents (Major)                | 1         | 0         | 1         | 0         | 0         | 0         | 0         | 0         | 0         | 0                         | 0         | 0         | 2          |
| Preventable Accidents (Minor)                | 6         | 18        | 25        | 16        | 7         | 16        | 8         | 16        | 9         | 6                         | 12        | 11        | 150        |