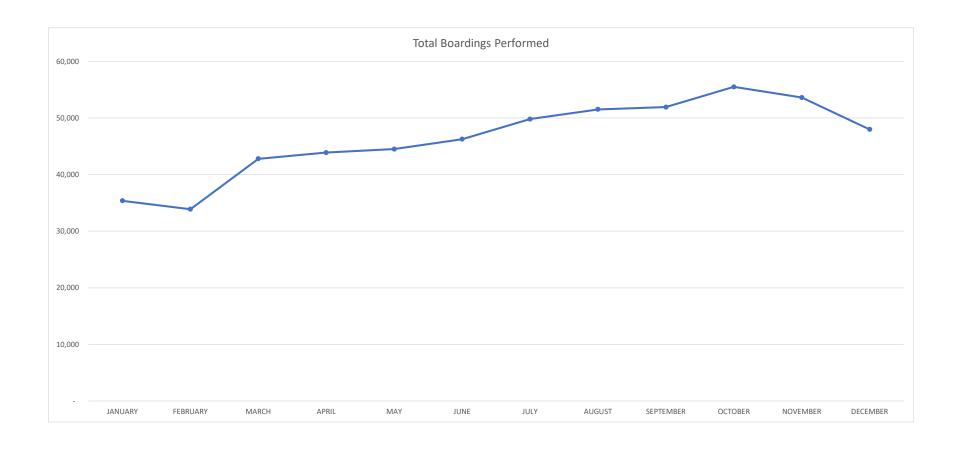

|                                              | JANUARY   | FEBRUARY  | MARCH     | APRIL     | MAY       | JUNE      | JULY      | AUGUST    | SEPTEMBER | OCTOBER NOVEMBER DECEMBER |           |           | TOTAL      |
|----------------------------------------------|-----------|-----------|-----------|-----------|-----------|-----------|-----------|-----------|-----------|---------------------------|-----------|-----------|------------|
| Total Service Days                           | 31        | 28        | 31        | 30        | 31        | 30        | 31        | 31        | 30        | 31                        | 30        | 31        | 365        |
| Weekday Service Days                         | 19        | 19        | 23        | 22        | 20        | 22        | 21        | 22        | 21        | 21                        | 20        | 21        | 251        |
| Weekend Service Days                         | 10        | 8         | 8         | 8         | 10        | 8         | 9         | 9         | 8         | 10                        | 8         | 8         | 104        |
| Holidays                                     | 2         | 1         | 0         | 0         | 1         | 0         | 1         | 0         | 1         | 0                         | 2         | 2         | 10         |
| <b>Total Boardings Performed</b>             | 35,376    | 33,881    | 42,790    | 43,895    | 44,508    | 46,242    | 49,814    | 51,524    | 51,918    | 55,503                    | 53,617    | 47,980    | 557,048    |
| Operating Cost Per Boarding                  | \$109.60  | \$109.99  | \$103.06  | \$103.73  | \$96.25   | \$97.33   | \$88.59   | \$83.79   | \$89.20   | \$108.38                  | \$87.29   | \$95.86   | \$96.95    |
| Average Boardings per VSH                    | 1.14      | 1.20      | 1.28      | 1.40      | 1.38      | 1.34      | 1.47      | 1.53      | 1.58      | 1.66                      | 1.62      | 1.55      | 1.43       |
| <b>Total Vehicle Service Hours Delivered</b> | 31,006.43 | 28,177.65 | 33,513.18 | 31,291.54 | 32,321.09 | 34,387.40 | 33,994.54 | 33,684.80 | 32,809.36 | 33,389.47                 | 33,189.46 | 30,948.65 | 388,713.57 |
| On-Time Performance -P                       | 95.40%    | 95.61%    | 95.48%    | 94.62%    | 94.21%    | 94.50%    | 92.75%    | 93.85%    | 93.18%    | 91.04%                    | 89.91%    | 88.34%    | 93.24%     |
| On-Time Performance -A                       | 94.64%    | 94.63%    | 96.13%    | 95.09%    | 95.32%    | 94.36%    | 92.93%    | 94.27%    | 94.00%    | 90.64%                    | 87.28%    | 86.76%    | 93.00%     |
| Trips Scheduled                              | 41,540    | 39,522    | 46,513    | 47,744    | 48,943    | 50,498    | 54,357    | 55,746    | 56,933    | 59,639                    | 60,260    | 63,226    | 624,921    |
| Percent of PMI's on-time                     | 100.0     | 100.0     | 100.0     | 99.2      | 99.2      | 99.2      | 100.0     | 98.6      | 100.0     | 100.0                     | 100.0     | 99.3      | 99.6       |
| Accidents per 100,000 miles                  | 3.28      | 6.43      | 6.82      | 3.57      | 3.97      | 3.57      | 3.59      | 5.71      | 4.73      | 4.90                      | 5.60      | 5.75      | 4.80       |
| Preventable Accidents (Major)                | 1         | 0         | 1         | 0         | 0         | 0         | 0         | 0         | 0         | 0                         | 0         | 0         | 2          |
| Preventable Accidents (Minor)                | 6         | 18        | 25        | 16        | 7         | 16        | 8         | 16        | 9         | 6                         | 12        | 11        | 150        |