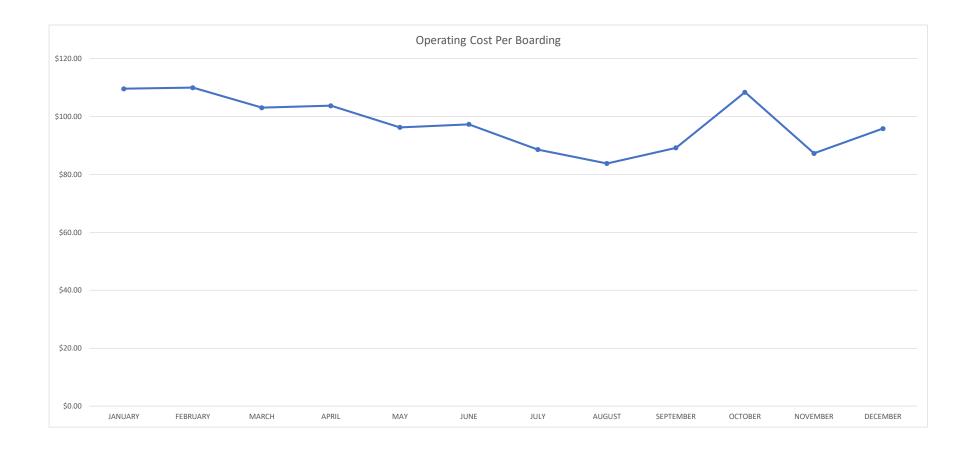

|                                              | JANUARY   | FEBRUARY  | MARCH     | APRIL     | MAY       | JUNE      | JULY      | AUGUST    | SEPTEMBER | OCTOBER NOVEMBER DECEMBER |           |           | TOTAL      |
|----------------------------------------------|-----------|-----------|-----------|-----------|-----------|-----------|-----------|-----------|-----------|---------------------------|-----------|-----------|------------|
| Total Service Days                           | 31        | 28        | 31        | 30        | 31        | 30        | 31        | 31        | 30        | 31                        | 30        | 31        | 365        |
| Weekday Service Days                         | 19        | 19        | 23        | 22        | 20        | 22        | 21        | 22        | 21        | 21                        | 20        | 21        | 251        |
| Weekend Service Days                         | 10        | 8         | 8         | 8         | 10        | 8         | 9         | 9         | 8         | 10                        | 8         | 8         | 104        |
| Holidays                                     | 2         | 1         | 0         | 0         | 1         | 0         | 1         | 0         | 1         | 0                         | 2         | 2         | 10         |
| <b>Total Boardings Performed</b>             | 35,376    | 33,881    | 42,790    | 43,895    | 44,508    | 46,242    | 49,814    | 51,524    | 51,918    | 55,503                    | 53,617    | 47,980    | 557,048    |
| Operating Cost Per Boarding                  | \$109.60  | \$109.99  | \$103.06  | \$103.73  | \$96.25   | \$97.33   | \$88.59   | \$83.79   | \$89.20   | \$108.38                  | \$87.29   | \$95.86   | \$96.95    |
| Average Boardings per VSH                    | 1.14      | 1.20      | 1.28      | 1.40      | 1.38      | 1.34      | 1.47      | 1.53      | 1.58      | 1.66                      | 1.62      | 1.55      | 1.43       |
| <b>Total Vehicle Service Hours Delivered</b> | 31,006.43 | 28,177.65 | 33,513.18 | 31,291.54 | 32,321.09 | 34,387.40 | 33,994.54 | 33,684.80 | 32,809.36 | 33,389.47                 | 33,189.46 | 30,948.65 | 388,713.57 |
| On-Time Performance -P                       | 95.40%    | 95.61%    | 95.48%    | 94.62%    | 94.21%    | 94.50%    | 92.75%    | 93.85%    | 93.18%    | 91.04%                    | 89.91%    | 88.34%    | 93.24%     |
| On-Time Performance -A                       | 94.64%    | 94.63%    | 96.13%    | 95.09%    | 95.32%    | 94.36%    | 92.93%    | 94.27%    | 94.00%    | 90.64%                    | 87.28%    | 86.76%    | 93.00%     |
| Trips Scheduled                              | 41,540    | 39,522    | 46,513    | 47,744    | 48,943    | 50,498    | 54,357    | 55,746    | 56,933    | 59,639                    | 60,260    | 63,226    | 624,921    |
| Percent of PMI's on-time                     | 100.0     | 100.0     | 100.0     | 99.2      | 99.2      | 99.2      | 100.0     | 98.6      | 100.0     | 100.0                     | 100.0     | 99.3      | 99.6       |
| Accidents per 100,000 miles                  | 3.28      | 6.43      | 6.82      | 3.57      | 3.97      | 3.57      | 3.59      | 5.71      | 4.73      | 4.90                      | 5.60      | 5.75      | 4.80       |
| Preventable Accidents (Major)                | 1         | 0         | 1         | 0         | 0         | 0         | 0         | 0         | 0         | 0                         | 0         | 0         | 2          |
| Preventable Accidents (Minor)                | 6         | 18        | 25        | 16        | 7         | 16        | 8         | 16        | 9         | 6                         | 12        | 11        | 150        |