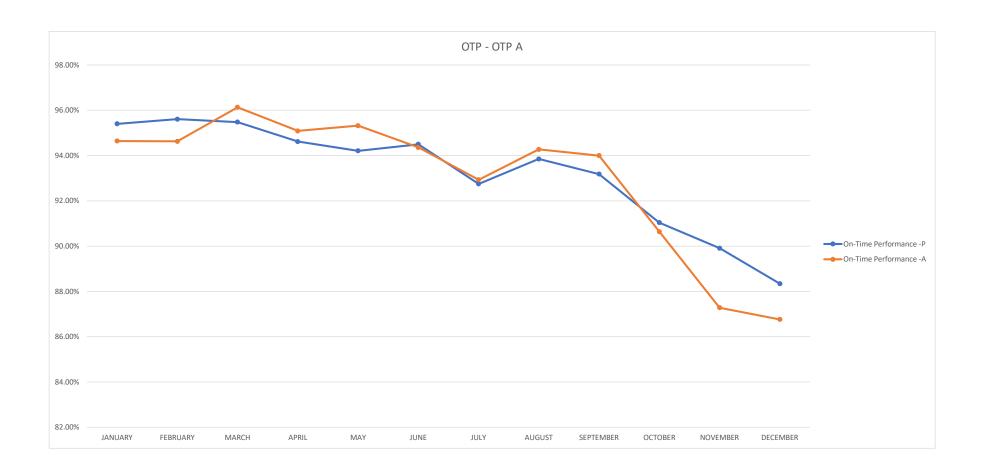

|                                              | JANUARY   | FEBRUARY  | MARCH     | APRIL     | MAY       | JUNE      | JULY      | AUGUST    | SEPTEMBER | OCTOBER NOVEMBER DECEMBER |           |           | TOTAL      |
|----------------------------------------------|-----------|-----------|-----------|-----------|-----------|-----------|-----------|-----------|-----------|---------------------------|-----------|-----------|------------|
| Total Service Days                           | 31        | 28        | 31        | 30        | 31        | 30        | 31        | 31        | 30        | 31                        | 30        | 31        | 365        |
| Weekday Service Days                         | 19        | 19        | 23        | 22        | 20        | 22        | 21        | 22        | 21        | 21                        | 20        | 21        | 251        |
| Weekend Service Days                         | 10        | 8         | 8         | 8         | 10        | 8         | 9         | 9         | 8         | 10                        | 8         | 8         | 104        |
| Holidays                                     | 2         | 1         | 0         | 0         | 1         | 0         | 1         | 0         | 1         | 0                         | 2         | 2         | 10         |
| <b>Total Boardings Performed</b>             | 35,376    | 33,881    | 42,790    | 43,895    | 44,508    | 46,242    | 49,814    | 51,524    | 51,918    | 55,503                    | 53,617    | 47,980    | 557,048    |
| Operating Cost Per Boarding                  | \$109.60  | \$109.99  | \$103.06  | \$103.73  | \$96.25   | \$97.33   | \$88.59   | \$83.79   | \$89.20   | \$108.38                  | \$87.29   | \$95.86   | \$96.95    |
| Average Boardings per VSH                    | 1.14      | 1.20      | 1.28      | 1.40      | 1.38      | 1.34      | 1.47      | 1.53      | 1.58      | 1.66                      | 1.62      | 1.55      | 1.43       |
| <b>Total Vehicle Service Hours Delivered</b> | 31,006.43 | 28,177.65 | 33,513.18 | 31,291.54 | 32,321.09 | 34,387.40 | 33,994.54 | 33,684.80 | 32,809.36 | 33,389.47                 | 33,189.46 | 30,948.65 | 388,713.57 |
| On-Time Performance -P                       | 95.40%    | 95.61%    | 95.48%    | 94.62%    | 94.21%    | 94.50%    | 92.75%    | 93.85%    | 93.18%    | 91.04%                    | 89.91%    | 88.34%    | 93.24%     |
| On-Time Performance -A                       | 94.64%    | 94.63%    | 96.13%    | 95.09%    | 95.32%    | 94.36%    | 92.93%    | 94.27%    | 94.00%    | 90.64%                    | 87.28%    | 86.76%    | 93.00%     |
| Trips Scheduled                              | 41,540    | 39,522    | 46,513    | 47,744    | 48,943    | 50,498    | 54,357    | 55,746    | 56,933    | 59,639                    | 60,260    | 63,226    | 624,921    |
| Percent of PMI's on-time                     | 100.0     | 100.0     | 100.0     | 99.2      | 99.2      | 99.2      | 100.0     | 98.6      | 100.0     | 100.0                     | 100.0     | 99.3      | 99.6       |
| Accidents per 100,000 miles                  | 3.28      | 6.43      | 6.82      | 3.57      | 3.97      | 3.57      | 3.59      | 5.71      | 4.73      | 4.90                      | 5.60      | 5.75      | 4.80       |
| Preventable Accidents (Major)                | 1         | 0         | 1         | 0         | 0         | 0         | 0         | 0         | 0         | 0                         | 0         | 0         | 2          |
| Preventable Accidents (Minor)                | 6         | 18        | 25        | 16        | 7         | 16        | 8         | 16        | 9         | 6                         | 12        | 11        | 150        |