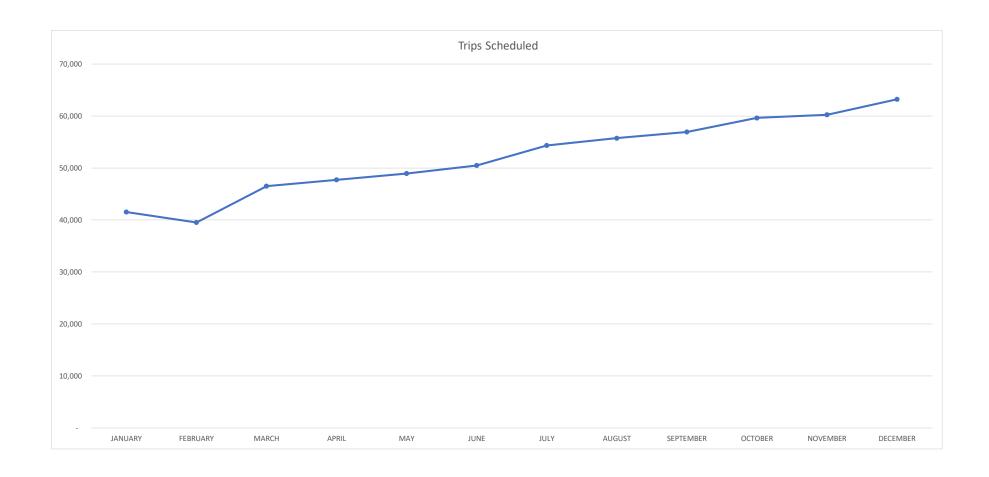

|                                              | JANUARY   | FEBRUARY  | MARCH     | APRIL     | MAY       | JUNE      | JULY      | AUGUST    | SEPTEMBER | OCTOBER NOVEMBER DECEMBER |           |           | TOTAL      |
|----------------------------------------------|-----------|-----------|-----------|-----------|-----------|-----------|-----------|-----------|-----------|---------------------------|-----------|-----------|------------|
| Total Service Days                           | 31        | 28        | 31        | 30        | 31        | 30        | 31        | 31        | 30        | 31                        | 30        | 31        | 365        |
| Weekday Service Days                         | 19        | 19        | 23        | 22        | 20        | 22        | 21        | 22        | 21        | 21                        | 20        | 21        | 251        |
| Weekend Service Days                         | 10        | 8         | 8         | 8         | 10        | 8         | 9         | 9         | 8         | 10                        | 8         | 8         | 104        |
| Holidays                                     | 2         | 1         | 0         | 0         | 1         | 0         | 1         | 0         | 1         | 0                         | 2         | 2         | 10         |
| <b>Total Boardings Performed</b>             | 35,376    | 33,881    | 42,790    | 43,895    | 44,508    | 46,242    | 49,814    | 51,524    | 51,918    | 55,503                    | 53,617    | 47,980    | 557,048    |
| Operating Cost Per Boarding                  | \$109.60  | \$109.99  | \$103.06  | \$103.73  | \$96.25   | \$97.33   | \$88.59   | \$83.79   | \$89.20   | \$108.38                  | \$87.29   | \$95.86   | \$96.95    |
| Average Boardings per VSH                    | 1.14      | 1.20      | 1.28      | 1.40      | 1.38      | 1.34      | 1.47      | 1.53      | 1.58      | 1.66                      | 1.62      | 1.55      | 1.43       |
| <b>Total Vehicle Service Hours Delivered</b> | 31,006.43 | 28,177.65 | 33,513.18 | 31,291.54 | 32,321.09 | 34,387.40 | 33,994.54 | 33,684.80 | 32,809.36 | 33,389.47                 | 33,189.46 | 30,948.65 | 388,713.57 |
| On-Time Performance -P                       | 95.40%    | 95.61%    | 95.48%    | 94.62%    | 94.21%    | 94.50%    | 92.75%    | 93.85%    | 93.18%    | 91.04%                    | 89.91%    | 88.34%    | 93.24%     |
| On-Time Performance -A                       | 94.64%    | 94.63%    | 96.13%    | 95.09%    | 95.32%    | 94.36%    | 92.93%    | 94.27%    | 94.00%    | 90.64%                    | 87.28%    | 86.76%    | 93.00%     |
| Trips Scheduled                              | 41,540    | 39,522    | 46,513    | 47,744    | 48,943    | 50,498    | 54,357    | 55,746    | 56,933    | 59,639                    | 60,260    | 63,226    | 624,921    |
| Percent of PMI's on-time                     | 100.0     | 100.0     | 100.0     | 99.2      | 99.2      | 99.2      | 100.0     | 98.6      | 100.0     | 100.0                     | 100.0     | 99.3      | 99.6       |
| Accidents per 100,000 miles                  | 3.28      | 6.43      | 6.82      | 3.57      | 3.97      | 3.57      | 3.59      | 5.71      | 4.73      | 4.90                      | 5.60      | 5.75      | 4.80       |
| Preventable Accidents (Major)                | 1         | 0         | 1         | 0         | 0         | 0         | 0         | 0         | 0         | 0                         | 0         | 0         | 2          |
| Preventable Accidents (Minor)                | 6         | 18        | 25        | 16        | 7         | 16        | 8         | 16        | 9         | 6                         | 12        | 11        | 150        |