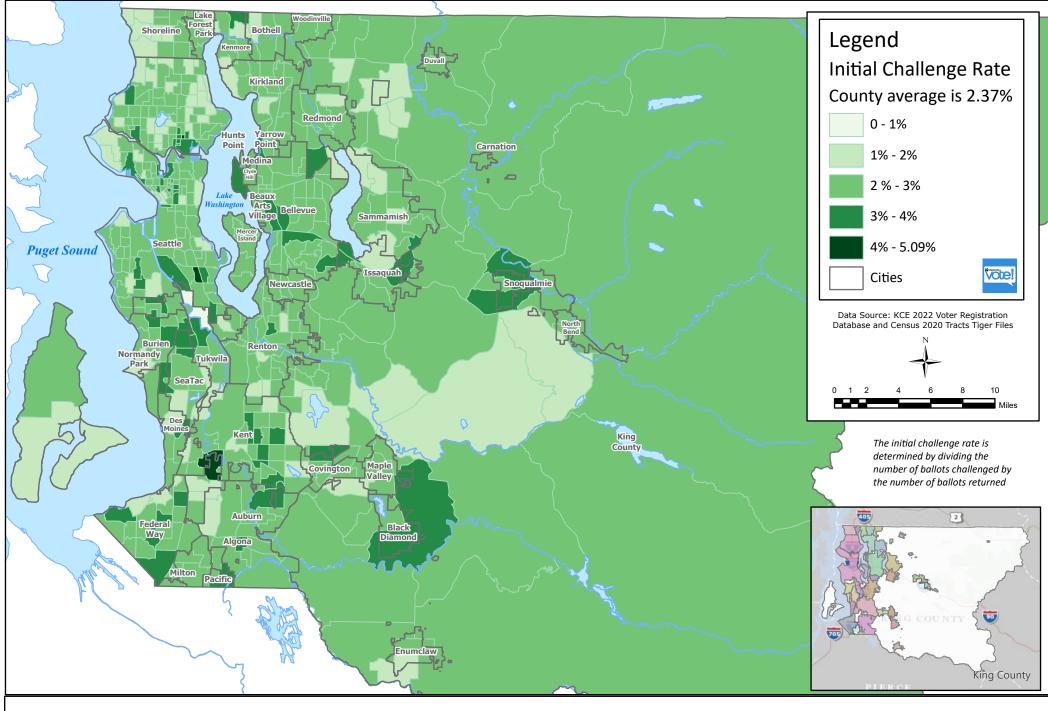

Inital Challenge Rate by Census Tract 2022 General Election

Path: X:\Custom Maps\SigChallengeMaps\SigChallengebyCensus\SigChallengebyCensus.aprx