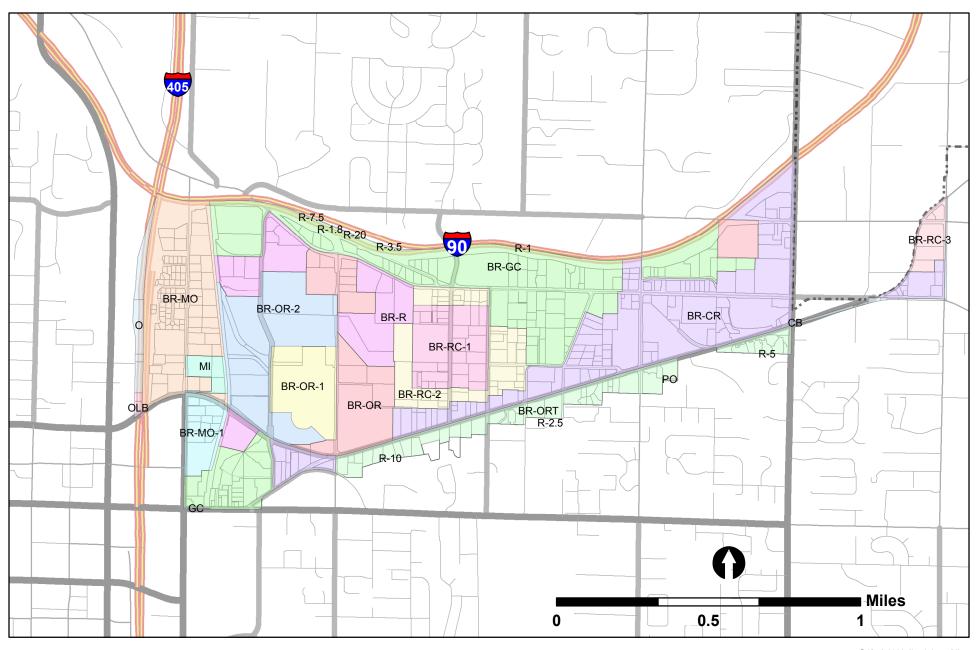

## **Bel-Red Subarea Zoning**

The information included on this map has been compiled by King County staff from a variety of sources and is subject to change without notice. King County makes no representations or warranties, expresor implied, as to accuracy, completeness, timeliness, or right