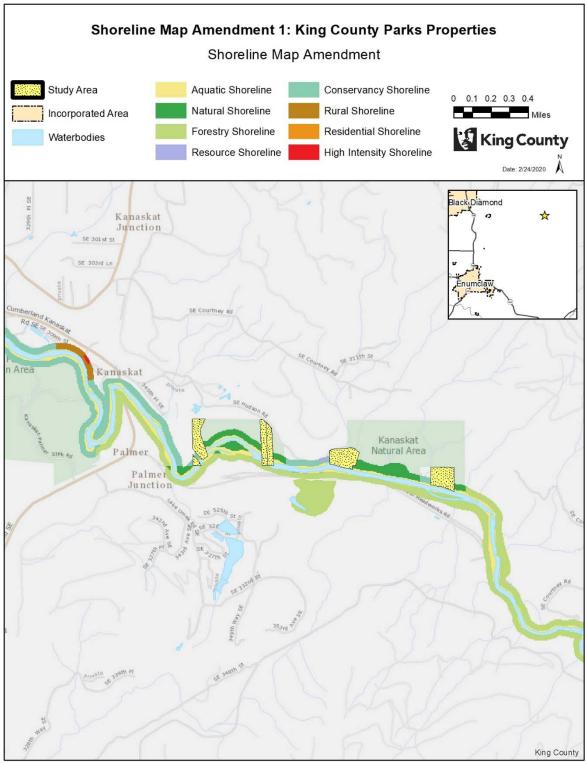

### Shoreline Map Amendment 1: King County Parks Properties

AMENDMENT TO THE KING COUNTY COMPREHENSIVE PLAN – SHORELINES OF THE STATE MAP

Within the shoreline jurisdiction, amend the shorelines map and redesignate the shoreline environments for portions of properties waterward of the ordinary high water mark as Aquatic and portions of properties landward of the ordinary high water mark as follows:

<u>Effect</u>: Changes the shoreline environment designations on 180 properties that were acquired and placed in King County Parks' inventory since the last major revision to shoreline designations. Designates 1) the Natural Shoreline Environment on all King County Parks' natural land/ecological sites 2) the Conservancy Shoreline Environment on the other Parks' sites classifications (active and multiuse parks, forest sites, and regional trails) and 3) Aquatic Shoreline Environment on portions of properties waterward of the ordinary high water mark. More than one upland shoreline designation may apply to each parcel. The proposed changes impact upland environment designations; existing aquatic designations on any given parcel would not change.