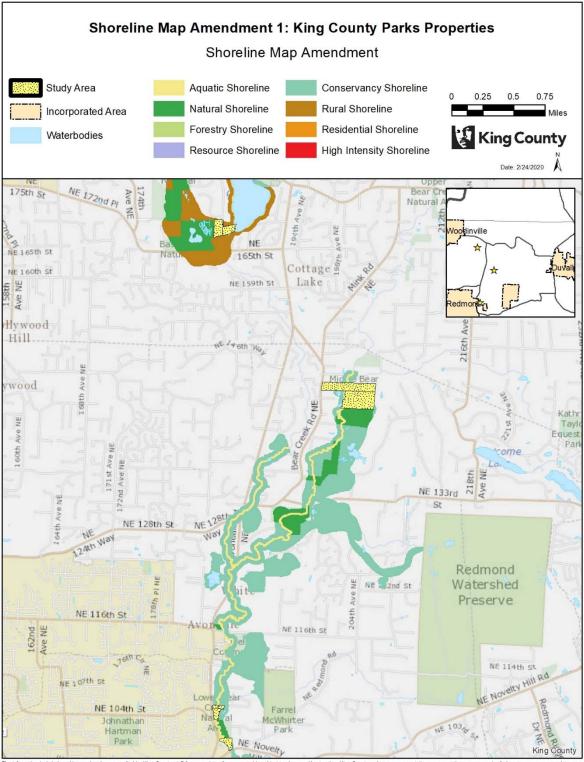

### Shoreline Map Amendment 1: King County Parks Properties

AMENDMENT TO THE KING COUNTY COMPREHENSIVE PLAN – SHORELINES OF THE STATE MAP

Within the shoreline jurisdiction, amend the shorelines map and redesignate the shoreline environments for portions of properties waterward of the ordinary high water mark as Aquatic and portions of properties landward of the ordinary high water mark as follows:

<u>Effect</u>: Changes the shoreline environment designations on 180 properties that were acquired and placed in King County Parks' inventory since the last major revision to shoreline designations. Designates 1) the Natural Shoreline Environment on all King County Parks' natural land/ecological sites 2) the Conservancy Shoreline Environment on the other Parks' sites classifications (active and multiuse parks, forest sites, and regional trails) and 3) Aquatic Shoreline Environment on portions of properties waterward of the ordinary high water mark. More than one upland shoreline designation may apply to each parcel. The proposed changes impact upland environment designations; existing aquatic designations on any given parcel would not change.