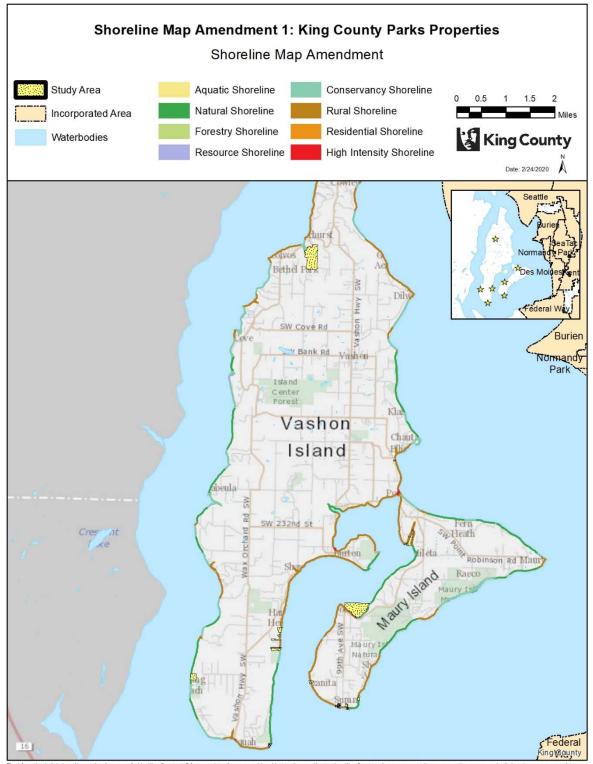

### Shoreline Map Amendment 1: King County Parks Properties

AMENDMENT TO THE KING COUNTY COMPREHENSIVE PLAN – SHORELINES OF THE STATE MAP

Within the shoreline jurisdiction, amend the shorelines map and redesignate the shoreline environments for portions of properties waterward of the ordinary high water mark as Aquatic and portions of properties landward of the ordinary high water mark as follows:

<u>Effect</u>: Changes the shoreline environment designations on 180 properties that were acquired and placed in King County Parks' inventory since the last major revision to shoreline designations. Designates 1) the Natural Shoreline Environment on all King County Parks' natural land/ecological sites 2) the Conservancy Shoreline Environment on the other Parks' sites classifications (active and multiuse parks, forest sites, and regional trails) and 3) Aquatic Shoreline Environment on portions of properties waterward of the ordinary high water mark. More than one upland shoreline designation may apply to each parcel. The proposed changes impact upland environment designations; existing aquatic designations on any given parcel would not change.