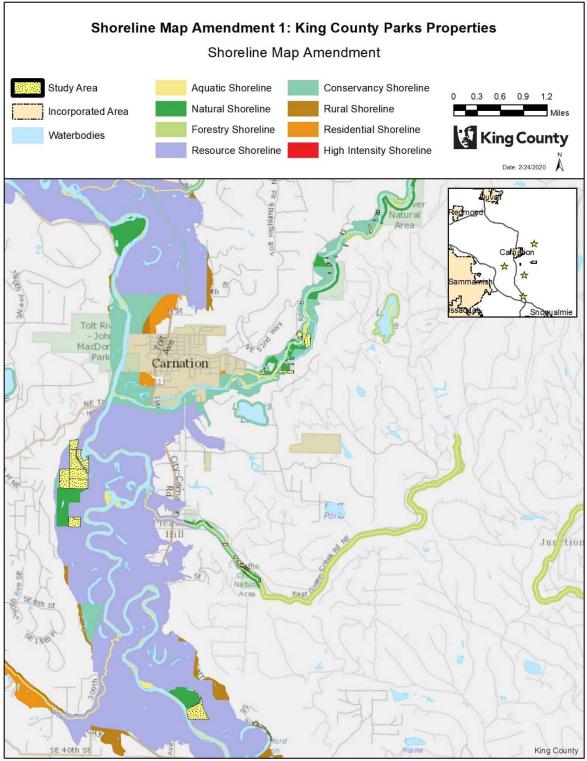

### Shoreline Map Amendment 1: King County Parks Properties

AMENDMENT TO THE KING COUNTY COMPREHENSIVE PLAN – SHORELINES OF THE STATE MAP

Within the shoreline jurisdiction, amend the shorelines map and redesignate the shoreline environments for portions of properties waterward of the ordinary high water mark as Aquatic and portions of properties landward of the ordinary high water mark as follows:

<u>Effect</u>: Changes the shoreline environment designations on 180 properties that were acquired and placed in King County Parks' inventory since the last major revision to shoreline designations. Designates 1) the Natural Shoreline Environment on all King County Parks' natural land/ecological sites 2) the Conservancy Shoreline Environment on the other Parks' sites classifications (active and multiuse parks, forest sites, and regional trails) and 3) Aquatic Shoreline Environment on portions of properties waterward of the ordinary high water mark. More than one upland shoreline designation may apply to each parcel. The proposed changes impact upland environment designations; existing aquatic designations on any given parcel would not change.