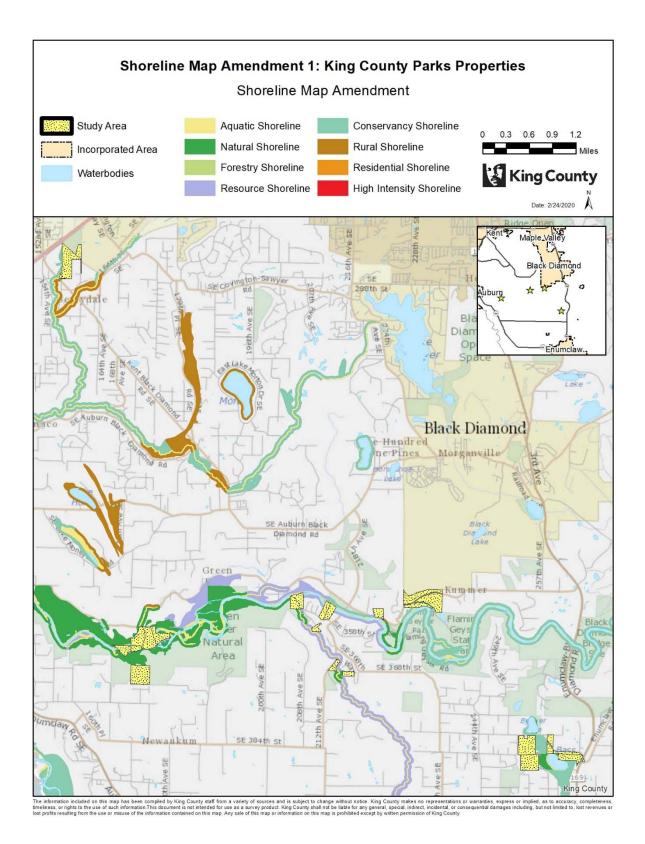

### Shoreline Map Amendment 1: King County Parks Properties

AMENDMENT TO THE KING COUNTY COMPREHENSIVE PLAN – SHORELINES OF THE STATE MAP

Within the shoreline jurisdiction, amend the shorelines map and redesignate the shoreline environments for portions of properties waterward of the ordinary high water mark as Aquatic and portions of properties landward of the ordinary high water mark as follows:

<u>Effect</u>: Changes the shoreline environment designations on 180 properties that were acquired and placed in King County Parks' inventory since the last major revision to shoreline designations. Designates 1) the Natural Shoreline Environment on all King County Parks' natural land/ecological sites 2) the Conservancy Shoreline Environment on the other Parks' sites classifications (active and multiuse parks, forest sites, and regional trails) and 3) Aquatic Shoreline Environment on portions of properties waterward of the ordinary high water mark. More than one upland shoreline designation may apply to each parcel. The proposed changes impact upland environment designations; existing aquatic designations on any given parcel would not change.