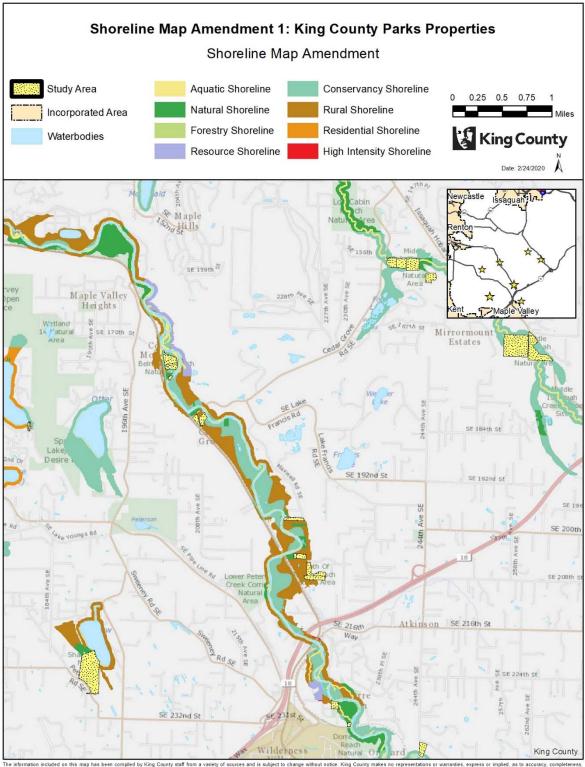

### Shoreline Map Amendment 1: King County Parks Properties

AMENDMENT TO THE KING COUNTY COMPREHENSIVE PLAN – SHORELINES OF THE STATE MAP

Within the shoreline jurisdiction, amend the shorelines map and redesignate the shoreline environments for portions of properties waterward of the ordinary high water mark as Aquatic and portions of properties landward of the ordinary high water mark as follows:

<u>Effect</u>: Changes the shoreline environment designations on 180 properties that were acquired and placed in King County Parks' inventory since the last major revision to shoreline designations. Designates 1) the Natural Shoreline Environment on all King County Parks' natural land/ecological sites 2) the Conservancy Shoreline Environment on the other Parks' sites classifications (active and multiuse parks, forest sites, and regional trails) and 3) Aquatic Shoreline Environment on portions of properties waterward of the ordinary high water mark. More than one upland shoreline designation may apply to each parcel. The proposed changes impact upland environment designations; existing aquatic designations on any given parcel would not change.