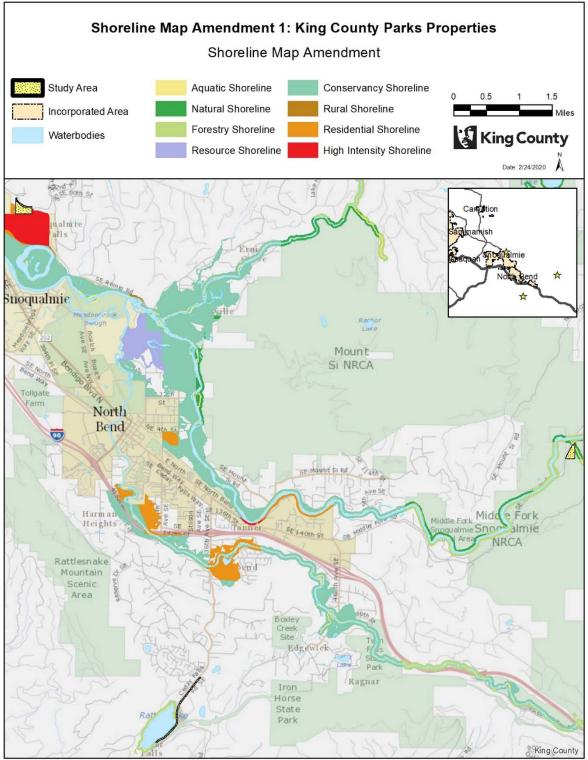

### Shoreline Map Amendment 1: King County Parks Properties

AMENDMENT TO THE KING COUNTY COMPREHENSIVE PLAN – SHORELINES OF THE STATE MAP

Within the shoreline jurisdiction, amend the shorelines map and redesignate the shoreline environments for portions of properties waterward of the ordinary high water mark as Aquatic and portions of properties landward of the ordinary high water mark as follows:

<u>Effect</u>: Changes the shoreline environment designations on 180 properties that were acquired and placed in King County Parks' inventory since the last major revision to shoreline designations. Designates 1) the Natural Shoreline Environment on all King County Parks' natural land/ecological sites 2) the Conservancy Shoreline Environment on the other Parks' sites classifications (active and multiuse parks, forest sites, and regional trails) and 3) Aquatic Shoreline Environment on portions of properties waterward of the ordinary high water mark. More than one upland shoreline designation may apply to each parcel. The proposed changes impact upland environment designations; existing aquatic designations on any given parcel would not change.