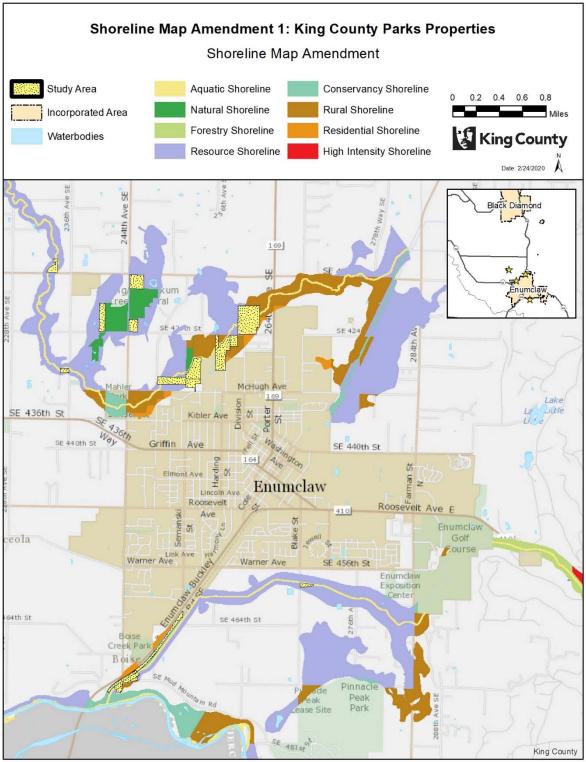

### Shoreline Map Amendment 1: King County Parks Properties

AMENDMENT TO THE KING COUNTY COMPREHENSIVE PLAN – SHORELINES OF THE STATE MAP

Within the shoreline jurisdiction, amend the shorelines map and redesignate the shoreline environments for portions of properties waterward of the ordinary high water mark as Aquatic and portions of properties landward of the ordinary high water mark as follows:

<u>Effect</u>: Changes the shoreline environment designations on 180 properties that were acquired and placed in King County Parks' inventory since the last major revision to shoreline designations. Designates 1) the Natural Shoreline Environment on all King County Parks' natural land/ecological sites 2) the Conservancy Shoreline Environment on the other Parks' sites classifications (active and multiuse parks, forest sites, and regional trails) and 3) Aquatic Shoreline Environment on portions of properties waterward of the ordinary high water mark. More than one upland shoreline designation may apply to each parcel. The proposed changes impact upland environment designations; existing aquatic designations on any given parcel would not change.