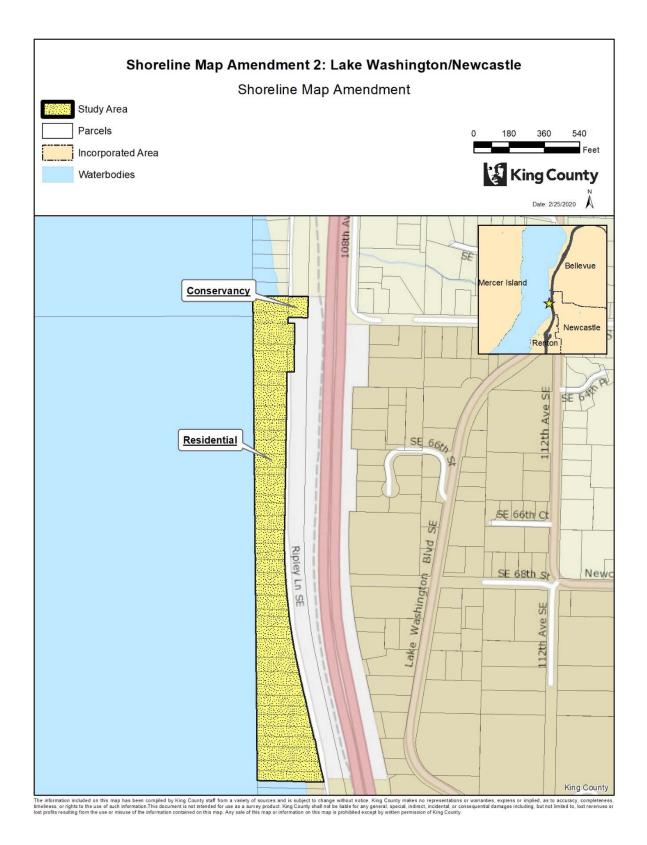

#### Shoreline Map Amendment 3: Vashon-Maury Island

AMENDMENT TO THE KING COUNTY COMPREHENSIVE PLAN – SHORELINES OF THE STATE MAP

Within the shoreline jurisdiction, amend the shorelines map and redesignate the shoreline environments for portions of property waterward of the ordinary high water mark as Aquatic and portions of property landward of the ordinary high water mark as follows:

<u>Effect</u>: Redesignates the Shoreline Environment designation from Natural to Rural on six properties on Vashon-Maury Island, which were previously were incorrectly designated. Existing Aquatic designations on any given parcel would not change.