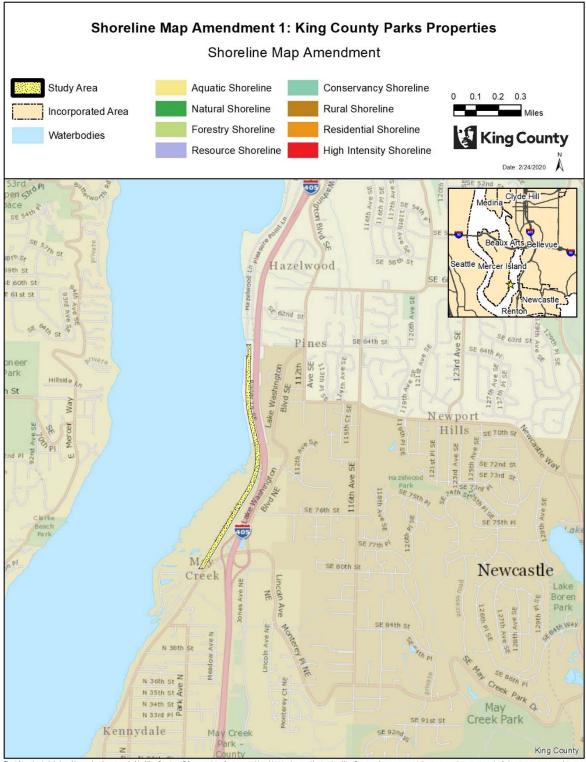

### Shoreline Map Amendment 1: King County Parks Properties

AMENDMENT TO THE KING COUNTY COMPREHENSIVE PLAN – SHORELINES OF THE STATE MAP

Within the shoreline jurisdiction, amend the shorelines map and redesignate the shoreline environments for portions of properties waterward of the ordinary high water mark as Aquatic and portions of properties landward of the ordinary high water mark as follows:

<u>Effect</u>: Changes the shoreline environment designations on 180 properties that were acquired and placed in King County Parks' inventory since the last major revision to shoreline designations. Designates 1) the Natural Shoreline Environment on all King County Parks' natural land/ecological sites 2) the Conservancy Shoreline Environment on the other Parks' sites classifications (active and multiuse parks, forest sites, and regional trails) and 3) Aquatic Shoreline Environment on portions of properties waterward of the ordinary high water mark. More than one upland shoreline designation may apply to each parcel. The proposed changes impact upland environment designations; existing aquatic designations on any given parcel would not change.