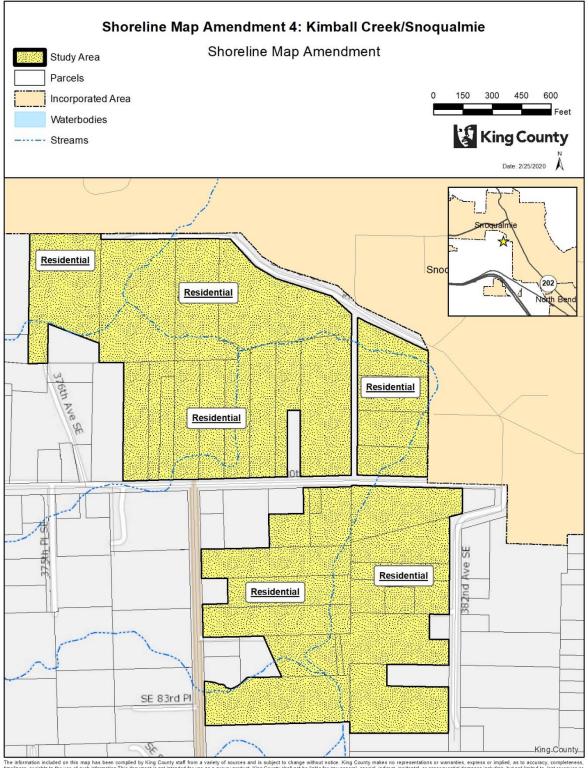

#### Shoreline Map Amendment 4: Kimball Creek/Snoqualmie

AMENDMENT TO THE KING COUNTY COMPREHENSIVE PLAN – SHORELINES OF THE STATE MAP

Within the shoreline jurisdiction, amend the shorelines map and designate the shoreline environments for portions of property waterward of the ordinary high water mark as Aquatic and portions of property landward of the ordinary high water mark as follows:

| Parcel Number | Current Upland Designation | New Upland Designation |
|---------------|----------------------------|------------------------|
| 3024089049    | None                       | Residential            |
| 3124089077    | None                       | Residential            |
| 7606200335    | None                       | Residential            |
| 7606200340    | None                       | Residential            |
| 7606200345    | None                       | Residential            |
| 7606200355    | None                       | Residential            |
| 7802900085    | None                       | Residential            |
| 7802900100    | None                       | Residential            |
| 7802900101    | None                       | Residential            |
| 7802900120    | None                       | Residential            |
| 7802900121    | None                       | Residential            |
| 7802900140    | None                       | Residential            |
| 7802900141    | None                       | Residential            |
| 7802900160    | None                       | Residential            |
| 7802900200    | None                       | Residential            |
| 7802900201    | None                       | Residential            |
| 7802900223    | None                       | Residential            |
| 7802900224    | None                       | Residential            |
| 7802900240    | None                       | Residential            |
| 780290HYDR    | None                       | Residential            |
| 7994700005    | None                       | Residential            |
| 7994700015    | None                       | Residential            |
| 7994700020    | None                       | Residential            |
| 7994700025    | None                       | Residential            |
| 7994700030    | None                       | Residential            |
| 7994700035    | None                       | Residential            |
| 7994700040    | None                       | Residential            |
| 7994700041    | None                       | Residential            |
| 7994700050    | None                       | Residential            |
| 7994700055    | None                       | Residential            |
| 7994700060    | None                       | Residential            |
| 7994700065    | None                       | Residential            |

<u>Effect</u>: Designates 1) the Residential Shoreline Environment on portions of properties landward of the ordinary high water mark and 2) the Aquatic Shoreline Environment on portions of properties waterward of the ordinary high water mark in unincorporated Snoqualmie, along Kimball Creek, which were previously unclassified.