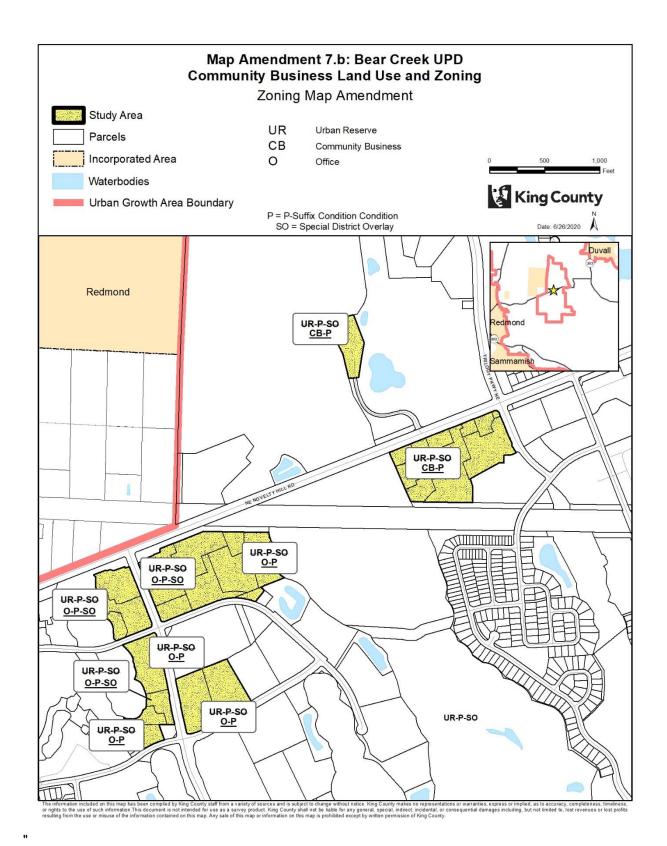

22

23 In Attachment D, on page 49, strike the map on page 49 and insert: "

- 27 **EFFECT:** Amends a proposed P-suffix development condition limiting the uses in the Village at
- 28 Redmond Ridge in Map Amendment 7.b to also prohibit Adult Entertainment Business in the CB
- 29 zone. Adds new P-Suffix prohibiting Adult Entertainment Businesses in the Redmond Ridge
- 30 Business Park in the O zone.