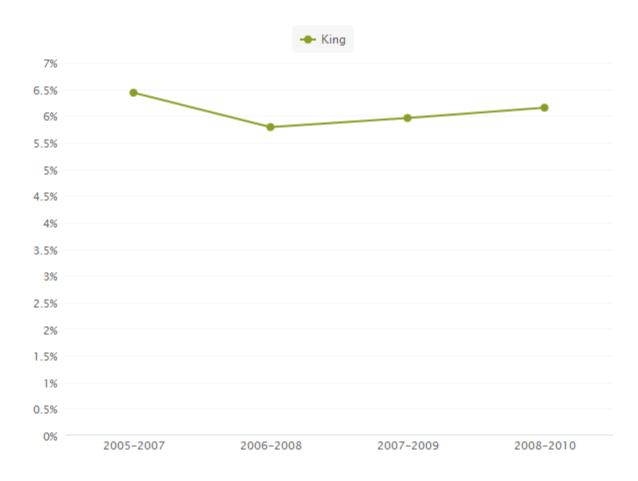

### Source: Kids Count Data Center

| Location | Data<br>Type | 2005 -<br>2007 | 2006 -<br>2008 | 2007 -<br>2009 | 2008 -<br>2010 |
|----------|--------------|----------------|----------------|----------------|----------------|
| King     | Percent      | 6.40%          | 5.80%          | 6.00%          | 6.20%          |
| King     | Number       | 5,649          | 5,123          | 5,241          | 5,824          |