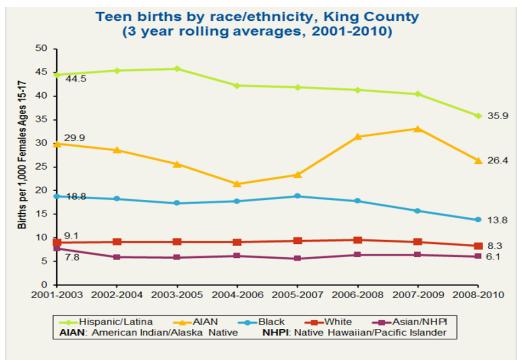

### **Teen Pregnancy Rate**

Teen Birth Rate Trends by Race and by Ethnicity

Data Source: WA State Department of Health, Center for Health Statistics, Birth Certificates COMMUNITIES COUNT, 2/2013