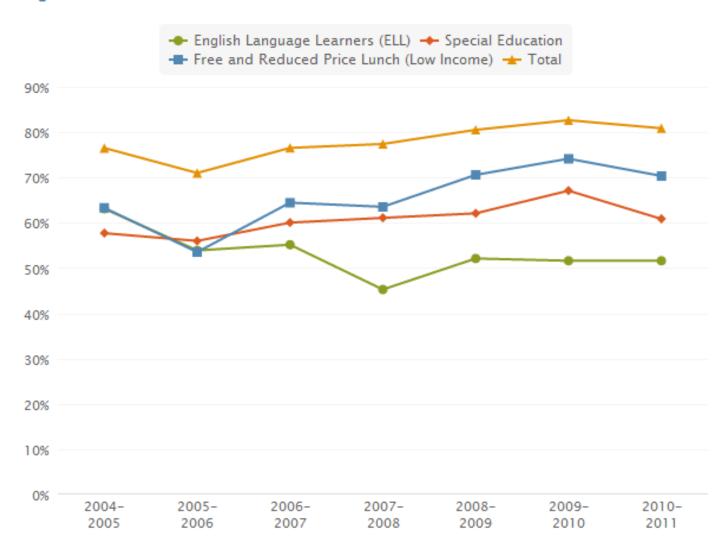

### **High School Dropout Rate**

On-Time Graduation Rate by Program, Public Schools