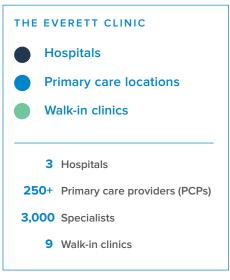

### **Hospitals:**

EvergreenHealth Medical Center

12040 NE 128th St. Kirkland, WA 98034

Providence Regional Medical Center Everett

1321 Colby Ave, Everett, WA 98201

Seattle Children's Hospital

4800 Sand Point Way NE, Seattle, WA 98105

#### Walk-in clinics:

The Everett Clinic - Gunderson Building

3927 Rucker Ave, Everett, WA 98201

The Everett Clinic - Harbour Pointe

4410 - 106th St SW, Mukilteo, WA 98275

The Everett Clinic - Lake Stevens