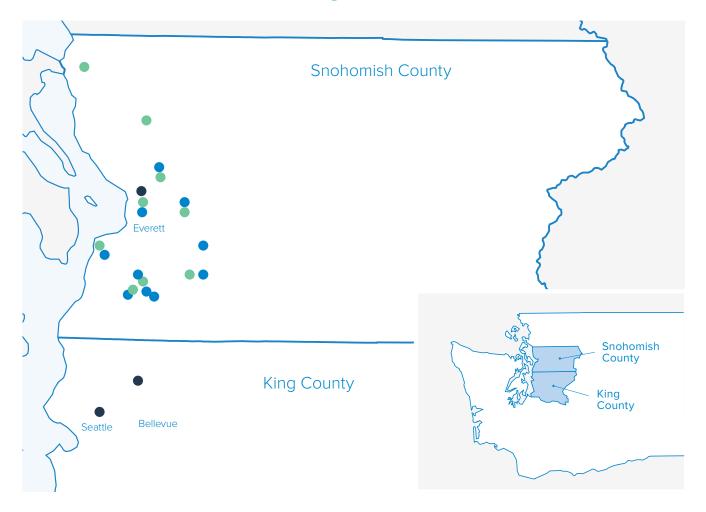

# The Everett Clinic coverage area

When you enroll in The Everett Clinic Network, you'll have access to a robust network of doctors and hospitals located in Snohomish County and two participating hospitals in King County.

\*Clinic locations are approximate