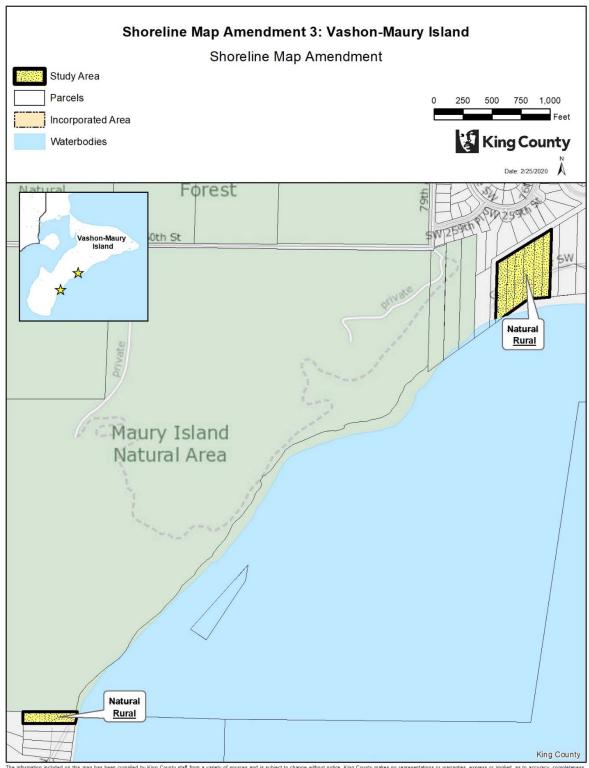

#### **Shoreline Map Amendment 3: Vashon-Maury Island**

AMENDMENT TO THE KING COUNTY COMPREHENSIVE PLAN – SHORELINES OF THE STATE MAP

Within the shoreline jurisdiction, amend the shorelines map and redesignate the shoreline environments for portions of property waterward of the ordinary high water mark as Aquatic and portions of property landward of the ordinary high water mark as follows:

<u>Effect</u>: Redesignates the Shoreline Environment designation from Natural to Rural on six properties on Vashon-Maury Island, which were previously were incorrectly designated. Existing Aquatic designations on any given parcel would not change.