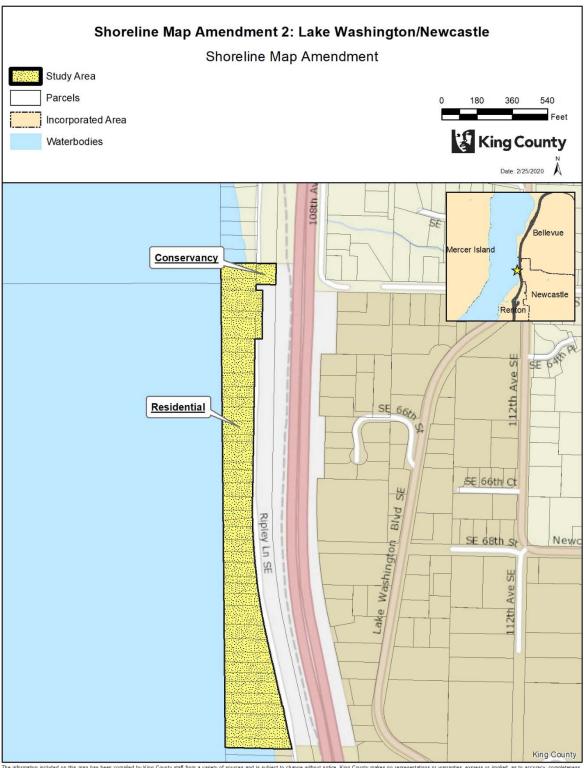

### **Shoreline Map Amendment 2: Lake Washington/Newcastle**

AMENDMENT TO THE KING COUNTY COMPREHENSIVE PLAN – SHORELINES OF THE STATE MAP

Within the shoreline jurisdiction, amend the shorelines map and designate the shoreline environments for portions of properties waterward of the ordinary high water mark as Aquatic and portions of property landward of the ordinary high water mark as follows:

<u>Effect</u>: Designates 1) the Residential Shoreline Environment on portions of 36 properties landward of the ordinary high water mark and 2) the Conservancy Shoreline Environment on a portion of one property and 3) the Aquatic Shoreline Environment on portions of properties waterward of the ordinary high water mark in unincorporated Newcastle, along Lake Washington, which were previously unclassified.