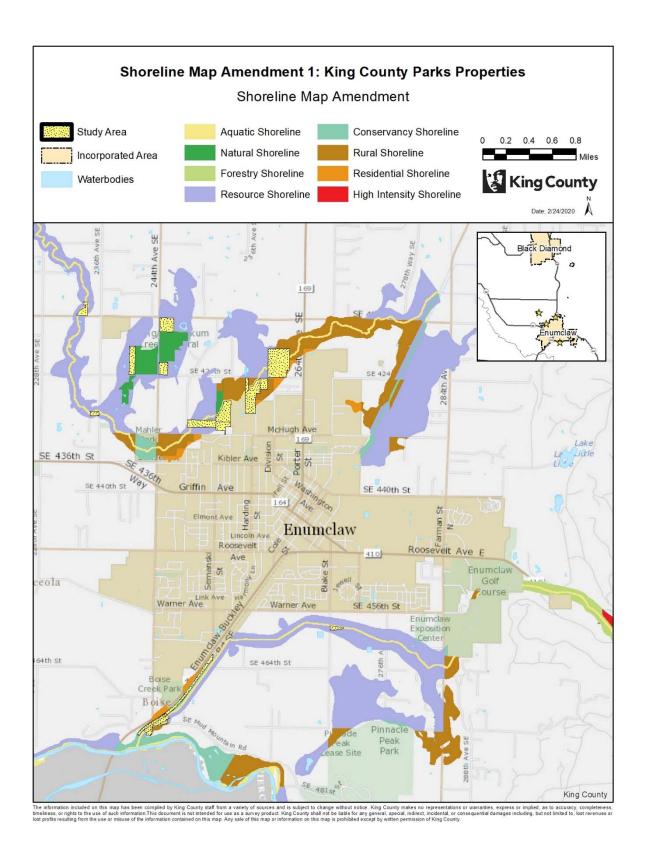

### **Shoreline Map Amendment 1: King County Parks Properties**

AMENDMENT TO THE KING COUNTY COMPREHENSIVE PLAN – SHORELINES OF THE STATE MAP

Within the shoreline jurisdiction, amend the shorelines map and redesignate the shoreline environments for portions of properties waterward of the ordinary high water mark as Aquatic and portions of properties landward of the ordinary high water mark as follows:

Effect: Changes the shoreline environment designations on 180 properties that were acquired and placed in King County Parks' inventory since the last major revision to shoreline designations. Designates 1) the Natural Shoreline Environment on all King County Parks' natural land/ecological sites 2) the Conservancy Shoreline Environment on the other Parks' sites classifications (active and multiuse parks, forest sites, and regional trails) and 3) Aquatic Shoreline Environment on portions of properties waterward of the ordinary high water mark. More than one upland shoreline designation may apply to each parcel. The proposed changes impact upland environment designations; existing aquatic designations on any given parcel would not change.