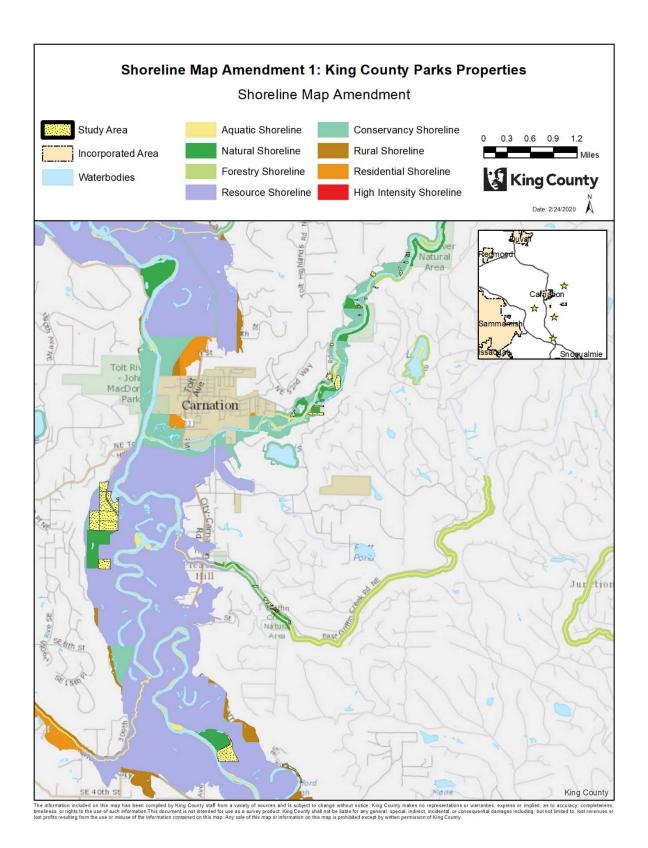

### **Shoreline Map Amendment 1: King County Parks Properties**

AMENDMENT TO THE KING COUNTY COMPREHENSIVE PLAN – SHORELINES OF THE STATE MAP

Within the shoreline jurisdiction, amend the shorelines map and redesignate the shoreline environments for portions of properties waterward of the ordinary high water mark as Aquatic and portions of properties landward of the ordinary high water mark as follows:

Effect: Changes the shoreline environment designations on 180 properties that were acquired and placed in King County Parks' inventory since the last major revision to shoreline designations. Designates 1) the Natural Shoreline Environment on all King County Parks' natural land/ecological sites 2) the Conservancy Shoreline Environment on the other Parks' sites classifications (active and multiuse parks, forest sites, and regional trails) and 3) Aquatic Shoreline Environment on portions of properties waterward of the ordinary high water mark. More than one upland shoreline designation may apply to each parcel. The proposed changes impact upland environment designations; existing aquatic designations on any given parcel would not change.