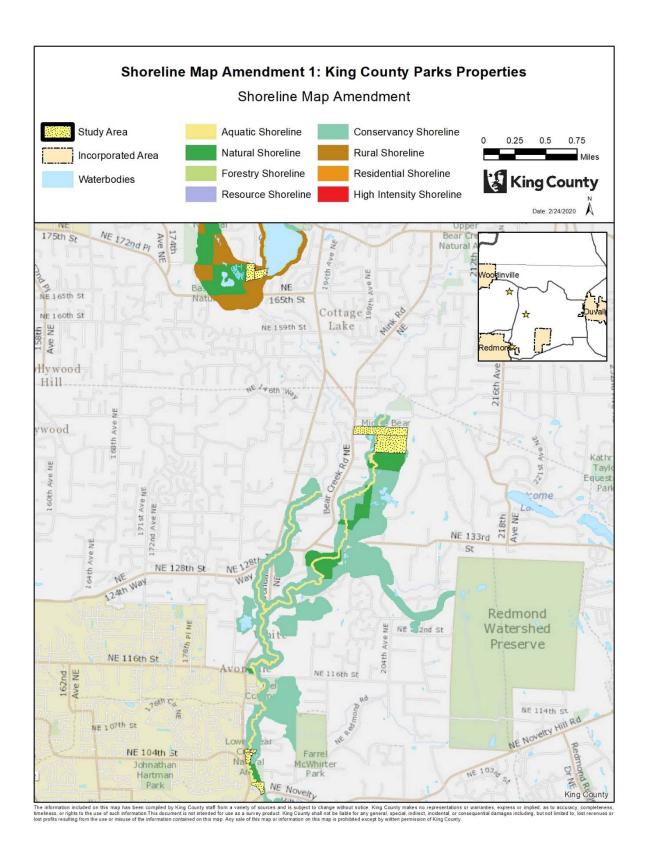

### **Shoreline Map Amendment 1: King County Parks Properties**

AMENDMENT TO THE KING COUNTY COMPREHENSIVE PLAN – SHORELINES OF THE STATE MAP

Within the shoreline jurisdiction, amend the shorelines map and redesignate the shoreline environments for portions of properties waterward of the ordinary high water mark as Aquatic and portions of properties landward of the ordinary high water mark as follows:

Effect: Changes the shoreline environment designations on 180 properties that were acquired and placed in King County Parks' inventory since the last major revision to shoreline designations. Designates 1) the Natural Shoreline Environment on all King County Parks' natural land/ecological sites 2) the Conservancy Shoreline Environment on the other Parks' sites classifications (active and multiuse parks, forest sites, and regional trails) and 3) Aquatic Shoreline Environment on portions of properties waterward of the ordinary high water mark. More than one upland shoreline designation may apply to each parcel. The proposed changes impact upland environment designations; existing aquatic designations on any given parcel would not change.