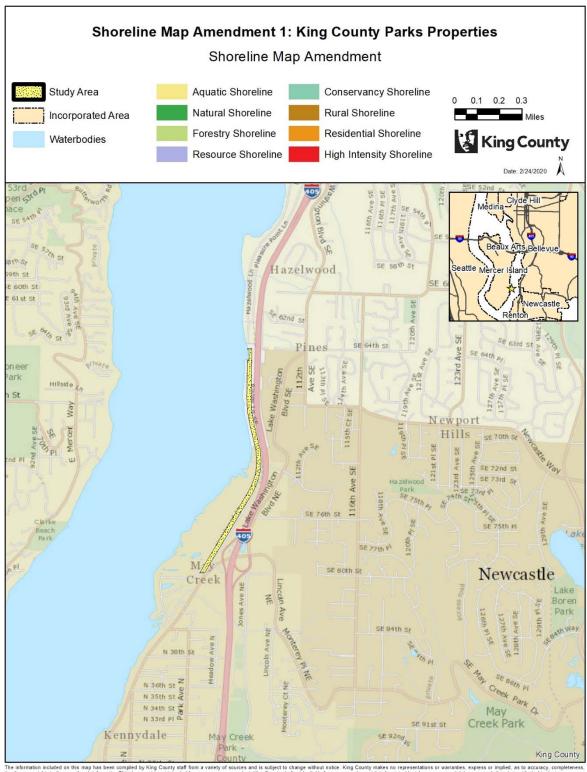

### **Shoreline Map Amendment 1: King County Parks Properties**

AMENDMENT TO THE KING COUNTY COMPREHENSIVE PLAN – SHORELINES OF THE STATE MAP

Within the shoreline jurisdiction, amend the shorelines map and redesignate the shoreline environments for portions of properties waterward of the ordinary high water mark as Aquatic and portions of properties landward of the ordinary high water mark as follows:

Effect: Changes the shoreline environment designations on 180 properties that were acquired and placed in King County Parks' inventory since the last major revision to shoreline designations. Designates 1) the Natural Shoreline Environment on all King County Parks' natural land/ecological sites 2) the Conservancy Shoreline Environment on the other Parks' sites classifications (active and multiuse parks, forest sites, and regional trails) and 3) Aquatic Shoreline Environment on portions of properties waterward of the ordinary high water mark. More than one upland shoreline designation may apply to each parcel. The proposed changes impact upland environment designations; existing aquatic designations on any given parcel would not change.