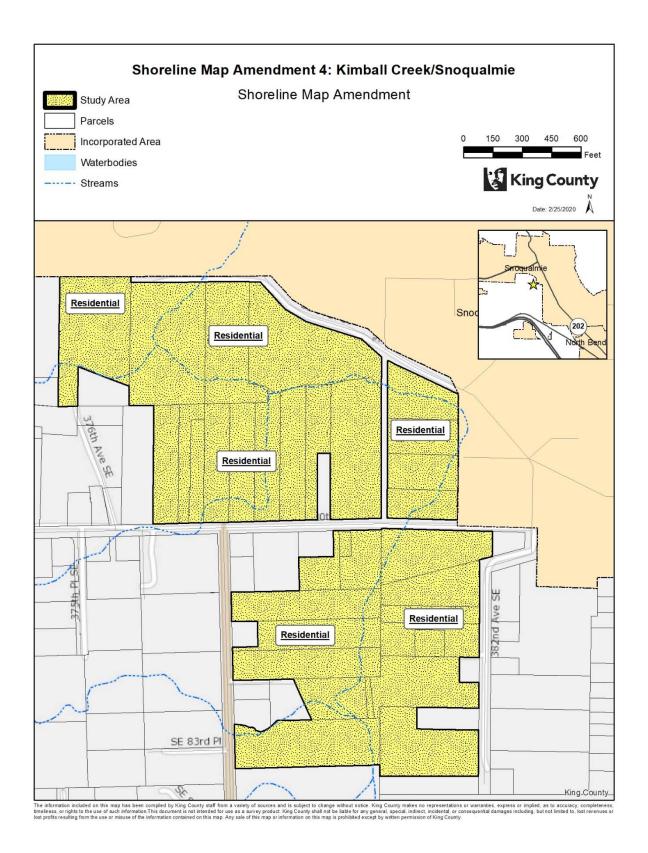

### **Shoreline Map Amendment 4: Kimball Creek/Snoqualmie**

AMENDMENT TO THE KING COUNTY COMPREHENSIVE PLAN - SHORELINES OF THE STATE MAP

Within the shoreline jurisdiction, amend the shorelines map and designate the shoreline environments for portions of property waterward of the ordinary high water mark as Aquatic and portions of property landward of the ordinary high water mark as follows:

<u>Effect</u>: Designates 1) the Residential Shoreline Environment on portions of properties landward of the ordinary high water mark and 2) the Aquatic Shoreline Environment on portions of properties waterward of the ordinary high water mark in unincorporated Snoqualmie, along Kimball Creek, which were previously unclassified.