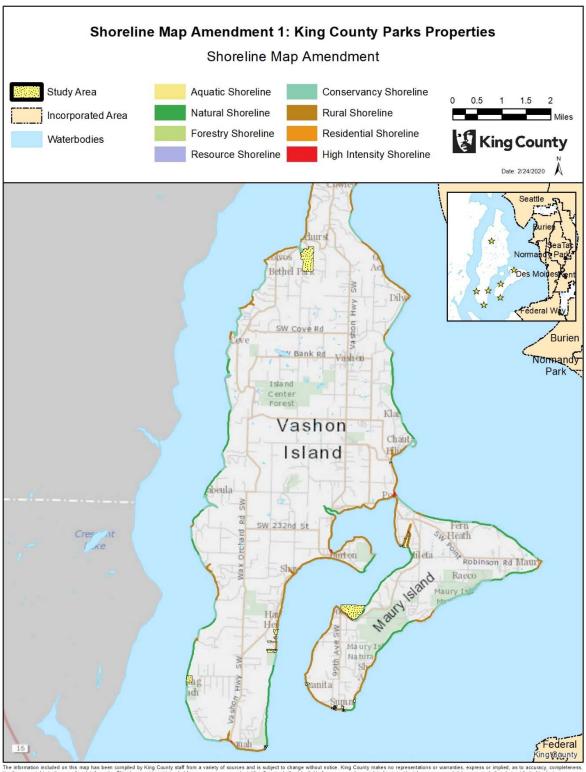

### **Shoreline Map Amendment 1: King County Parks Properties**

AMENDMENT TO THE KING COUNTY COMPREHENSIVE PLAN – SHORELINES OF THE STATE MAP

Within the shoreline jurisdiction, amend the shorelines map and redesignate the shoreline environments for portions of properties waterward of the ordinary high water mark as Aquatic and portions of properties landward of the ordinary high water mark as follows:

Effect: Changes the shoreline environment designations on 180 properties that were acquired and placed in King County Parks' inventory since the last major revision to shoreline designations. Designates 1) the Natural Shoreline Environment on all King County Parks' natural land/ecological sites 2) the Conservancy Shoreline Environment on the other Parks' sites classifications (active and multiuse parks, forest sites, and regional trails) and 3) Aquatic Shoreline Environment on portions of properties waterward of the ordinary high water mark. More than one upland shoreline designation may apply to each parcel. The proposed changes impact upland environment designations; existing aquatic designations on any given parcel would not change.