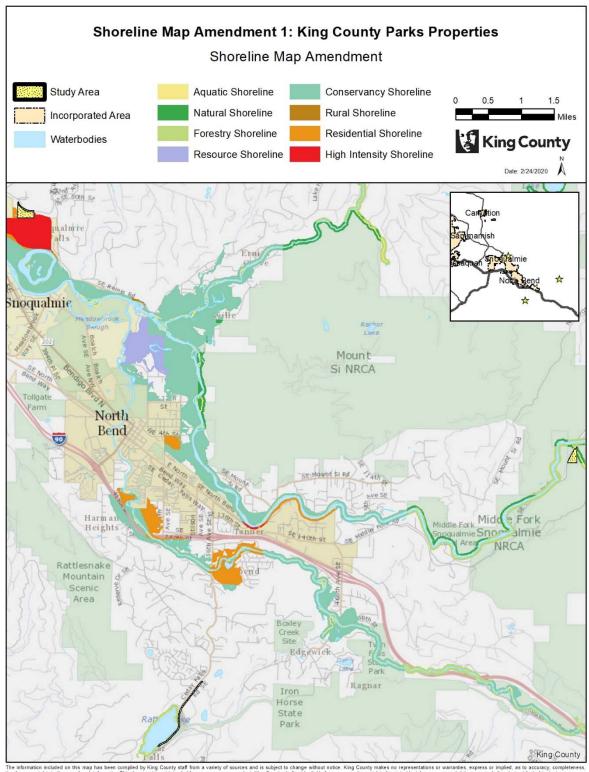

### **Shoreline Map Amendment 1: King County Parks Properties**

AMENDMENT TO THE KING COUNTY COMPREHENSIVE PLAN – SHORELINES OF THE STATE MAP

Within the shoreline jurisdiction, amend the shorelines map and redesignate the shoreline environments for portions of properties waterward of the ordinary high water mark as Aquatic and portions of properties landward of the ordinary high water mark as follows:

Effect: Changes the shoreline environment designations on 180 properties that were acquired and placed in King County Parks' inventory since the last major revision to shoreline designations. Designates 1) the Natural Shoreline Environment on all King County Parks' natural land/ecological sites 2) the Conservancy Shoreline Environment on the other Parks' sites classifications (active and multiuse parks, forest sites, and regional trails) and 3) Aquatic Shoreline Environment on portions of properties waterward of the ordinary high water mark. More than one upland shoreline designation may apply to each parcel. The proposed changes impact upland environment designations; existing aquatic designations on any given parcel would not change.