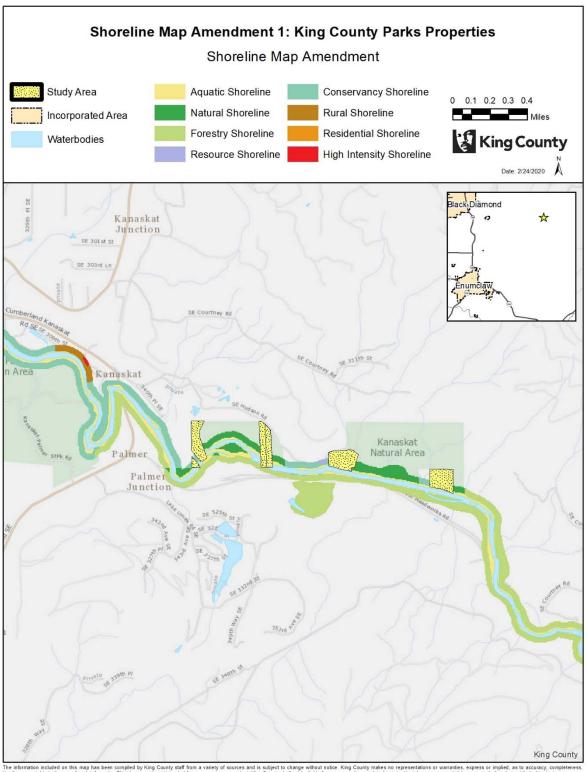

### **Shoreline Map Amendment 1: King County Parks Properties**

AMENDMENT TO THE KING COUNTY COMPREHENSIVE PLAN – SHORELINES OF THE STATE MAP

Within the shoreline jurisdiction, amend the shorelines map and redesignate the shoreline environments for portions of properties waterward of the ordinary high water mark as Aquatic and portions of properties landward of the ordinary high water mark as follows:

Effect: Changes the shoreline environment designations on 180 properties that were acquired and placed in King County Parks' inventory since the last major revision to shoreline designations. Designates 1) the Natural Shoreline Environment on all King County Parks' natural land/ecological sites 2) the Conservancy Shoreline Environment on the other Parks' sites classifications (active and multiuse parks, forest sites, and regional trails) and 3) Aquatic Shoreline Environment on portions of properties waterward of the ordinary high water mark. More than one upland shoreline designation may apply to each parcel. The proposed changes impact upland environment designations; existing aquatic designations on any given parcel would not change.