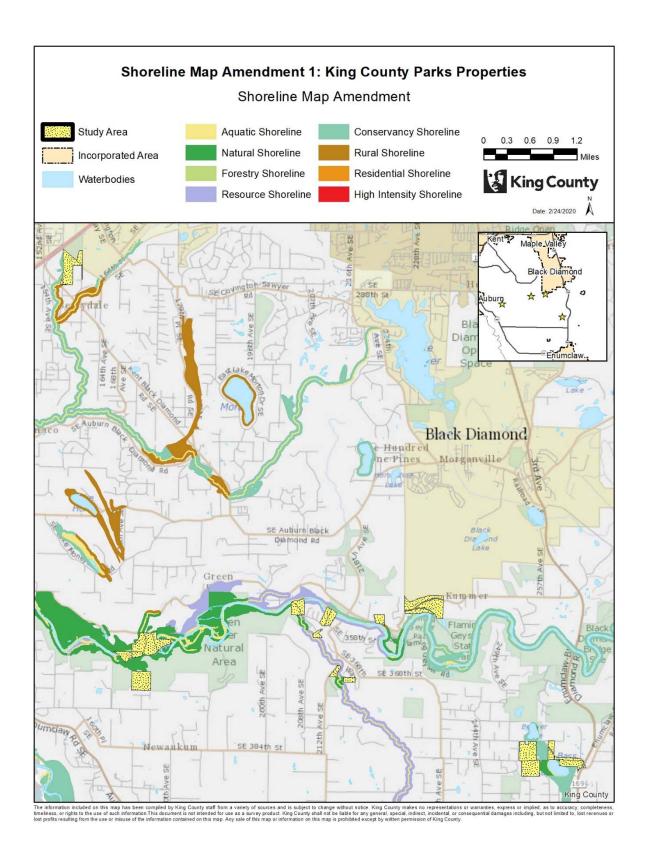

### **Shoreline Map Amendment 1: King County Parks Properties**

AMENDMENT TO THE KING COUNTY COMPREHENSIVE PLAN – SHORELINES OF THE STATE MAP

Within the shoreline jurisdiction, amend the shorelines map and redesignate the shoreline environments for portions of properties waterward of the ordinary high water mark as Aquatic and portions of properties landward of the ordinary high water mark as follows:

Effect: Changes the shoreline environment designations on 180 properties that were acquired and placed in King County Parks' inventory since the last major revision to shoreline designations. Designates 1) the Natural Shoreline Environment on all King County Parks' natural land/ecological sites 2) the Conservancy Shoreline Environment on the other Parks' sites classifications (active and multiuse parks, forest sites, and regional trails) and 3) Aquatic Shoreline Environment on portions of properties waterward of the ordinary high water mark. More than one upland shoreline designation may apply to each parcel. The proposed changes impact upland environment designations; existing aquatic designations on any given parcel would not change.