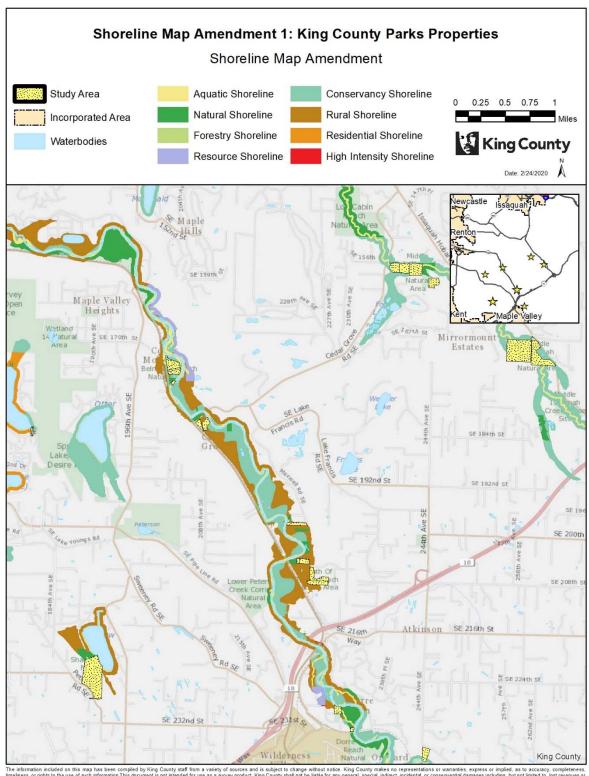

### **Shoreline Map Amendment 1: King County Parks Properties**

AMENDMENT TO THE KING COUNTY COMPREHENSIVE PLAN – SHORELINES OF THE STATE MAP

Within the shoreline jurisdiction, amend the shorelines map and redesignate the shoreline environments for portions of properties waterward of the ordinary high water mark as Aquatic and portions of properties landward of the ordinary high water mark as follows:

Effect: Changes the shoreline environment designations on 180 properties that were acquired and placed in King County Parks' inventory since the last major revision to shoreline designations. Designates 1) the Natural Shoreline Environment on all King County Parks' natural land/ecological sites 2) the Conservancy Shoreline Environment on the other Parks' sites classifications (active and multiuse parks, forest sites, and regional trails) and 3) Aquatic Shoreline Environment on portions of properties waterward of the ordinary high water mark. More than one upland shoreline designation may apply to each parcel. The proposed changes impact upland environment designations; existing aquatic designations on any given parcel would not change.