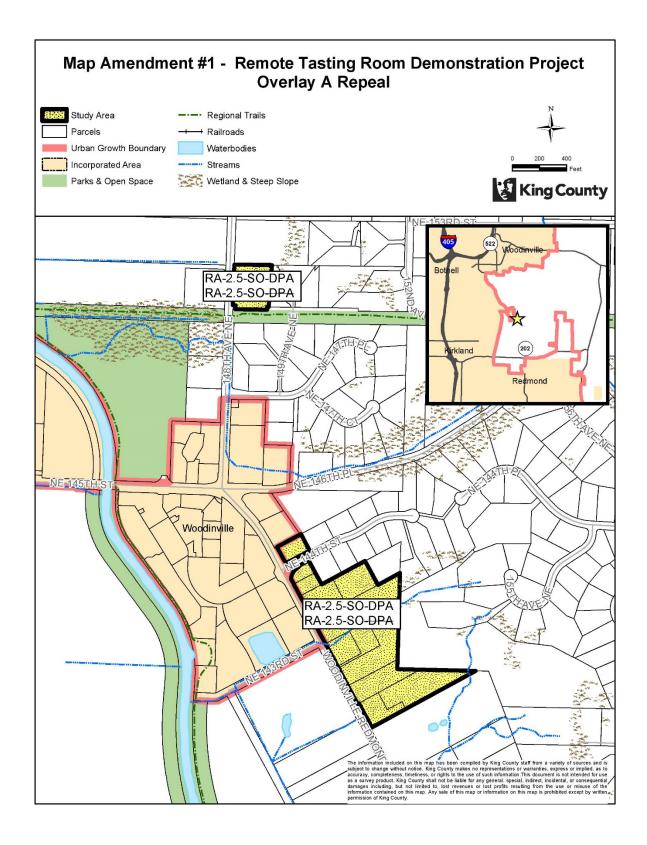

| 1                     |                                                                                                                                                                      |
|-----------------------|----------------------------------------------------------------------------------------------------------------------------------------------------------------------|
| 2<br>3<br>4           | Map Amendment # 1- Remote Tasting Room Demonstration Project A<br>Repeal                                                                                             |
| 5<br>6<br>7<br>8<br>9 | Sammamish Valley near the City of Woodinville                                                                                                                        |
| 10<br>11              | AMENDMENT TO THE KING COUNTY ZONING ATLAS                                                                                                                            |
| 12<br>13<br>14        | Amend Sections 14 and 23, Township 26, Range 5, as follows:                                                                                                          |
| 15<br>16              | ZONING                                                                                                                                                               |
| 17<br>18              | Repeal the Demonstration Project (-DPA) established in Ordinance 19030, Section 28 and 29, and remove the -DPA designation from the following parcels. Make no other |

- 19 changes to the land use designation or zoning:

| Parcel     | <b>Current Zoning</b> | Area             |
|------------|-----------------------|------------------|
| 2481600120 | RA-2.5                | Sammamish Valley |
| 3404700026 | RA-2.5                | Sammamish Valley |
| 3404700027 | RA-2.5                | Sammamish Valley |
| 3404700030 | RA-2.5-SO             | Sammamish Valley |
| 3404700031 | RA-2.5-SO             | Sammamish Valley |
| 3404700035 | RA-2.5-SO             | Sammamish Valley |
| 3404700040 | RA-2.5-SO             | Sammamish Valley |
| 3404700041 | RA-2.5-SO             | Sammamish Valley |
| 3404700043 | RA-2.5-SO             | Sammamish Valley |
| 3404700050 | RA-2.5-SO             | Sammamish Valley |
| 3404700055 | RA-2.5-SO             | Sammamish Valley |
| 3404700057 | RA-2.5-SO             | Sammamish Valley |
| 3407700006 | RA-2.5-SO             | Sammamish Valley |

- 23 <u>Effect</u>: Amends the zoning atlas to repeal the Remote Tasting Room Demonstration
- Project A to all or a portion of 13 parcels within the Sammamish Valley near the City of
- 25 Woodinville.