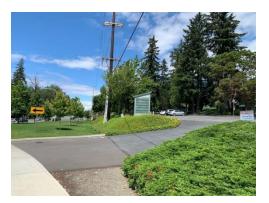

## From Interstate 5 Northbound or Southbound:

- Take Exit 142B S 348th St/Hwy 18 west
- Get into the right turn lane, following signs to Highway 99 North.
- Turn RIGHT at 16<sup>th</sup> Avenue S./ Enchanted Parkway.
- Stay in the right lane. Drive two blocks.
- Just past S. 341<sup>st</sup> Place, take IMMEDIATE RIGHT at unmarked driveway
- Just past the strip mall, and just before street merges onto Pacific Hwy (Hwy. 99). Pay attention, as the driveway is hard to see, and comes up fast!

If you merge onto Pacific Highway, you have gone too far.