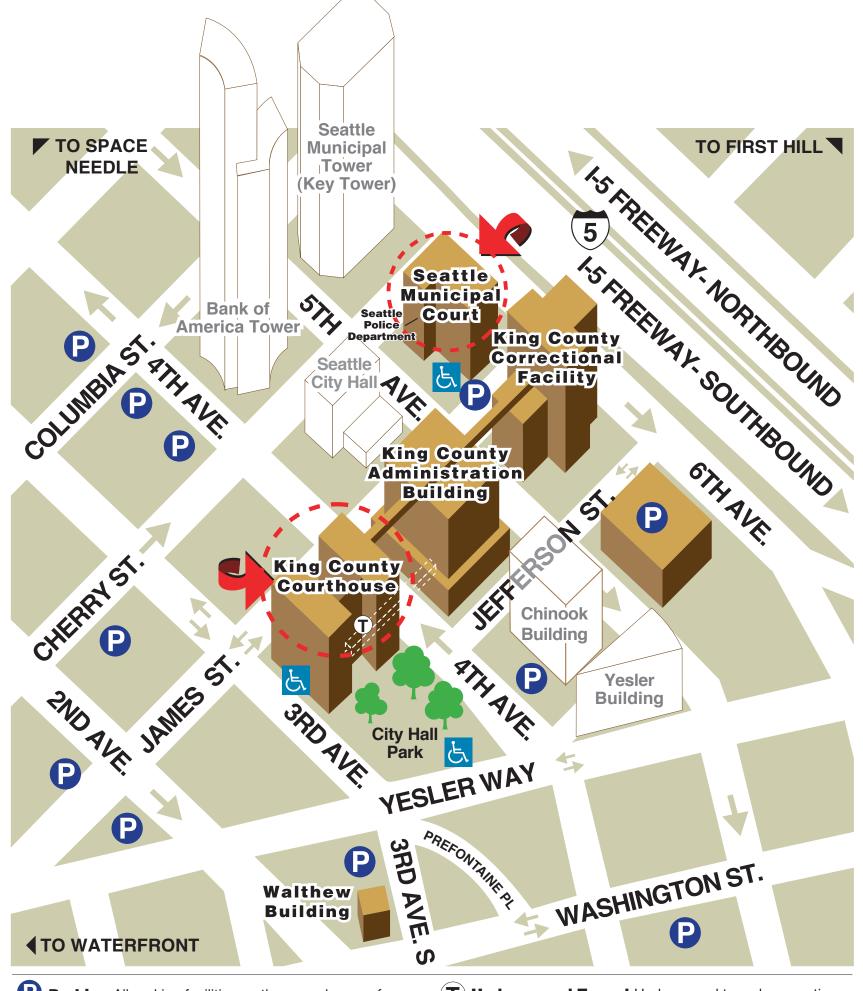

# King County Courthouse Seattle Municipal Court

Parking All parking facilities on the map charge a fee. Rates vary according to time of entry and location. Street

**Underground Tunnel** Underground tunnel connecting the first floor of the King County Courthouse with the

#### **Services in the Vicinity**

| King County Courthouse<br>516 3rd Ave., Seattle, WA 98104 |                  |
|-----------------------------------------------------------|------------------|
| District Court Clerk's Office                             | E-327            |
| Jury Room                                                 | 1st Floor        |
| Family Court Services                                     | W-280            |
| Family Law Facilitators                                   | W-382            |
| Probation Officers for District Cou                       | rt E-310         |
| Protection Order Advocacy Progra                          | am C-213         |
| Prosecuting Attorney's Office                             | 4th & 5th Floors |
| Sheriff's Office                                          | W-150            |
| Superior Court Clerk's Office                             | E-609            |
| Public Defender Screening                                 | E-319            |

#### **Seattle Police Department**

610 5th Ave., Seattle, WA 98104, 206-733-9314 Police Report, Fingerprinting, Records Check

### Seattle Municipal Court - Seattle Justice Center 600 5th Ave., Seattle, WA 98104

| Court Resource Center      | 2nd Floor  |
|----------------------------|------------|
| Customer Service           | 1st Floor  |
| Electronic Home Monitoring | 3rd Floor  |
| Jury Assembly Room         | 12th Floor |
| Probation                  | 8th Floor  |
| Records                    | 3rd Floor  |

#### King County Administration Building

500 4th Ave., Seattle, WA 98104 Marriage Licenses Suite 311 206-296-4021 Pet Licenses Suite 403 206-296-2712 **Property Taxes** Suite 600 206-296-0923 Recorder's Office Suite 311 206-296-1570 Suite 401 206-296-4000 Vehicle Licenses

## King County Correctional Facility 500 5th Ave., Seattle WA 98104

| District Court  | Courtroom #2 |
|-----------------|--------------|
| Municipal Court | Courtroom #1 |
| Superior Court  | Courtroom #2 |
| Jail Visits     | 3rd Floor    |

#### **Chinook Building**

401 5th Ave., Seattle WA 98104 Office of the Public Defender, Suite 550, 206-296-7662