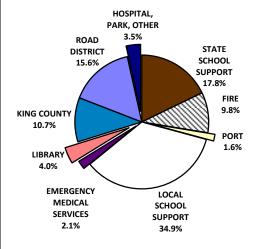

## 2013 PROPERTY TAXES LEVIED IN UNINCORPORATED AREAS

### Tax dollars

| State School Support       | \$77,049,916  |
|----------------------------|---------------|
| Local School Support       | 150,844,234   |
| Municipal                  |               |
| Road District              | 67,543,519    |
| King County                | 46,222,278    |
| Port                       | 7,001,689     |
| Emergency Medical Services | 9,005,837     |
| Fire                       | 42,129,239    |
| Library                    | 17,188,568    |
| Hospital                   | 8,896,955     |
| Park and Recreation        | 1,962,513     |
| Water                      |               |
| Sewer                      |               |
| Flood Zone                 | 3,965,516     |
| Ferry                      | 113,463       |
| Cemetery                   | 107,262       |
| Total                      | \$432,030,989 |
|                            |               |