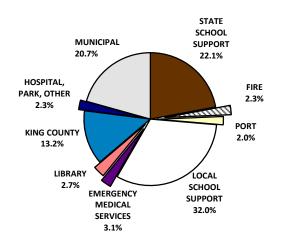

## 2013 PROPERTY TAXES LEVIED IN MUNICIPALITIES

### Tax dollars

| \$726,636,377   |
|-----------------|
| 1,053,152,307   |
| 680,596,828     |
|                 |
| 435,892,150     |
| 66,018,915      |
| 84,931,143      |
| 74,451,012      |
| 93,845,529      |
| 35,144,488      |
| 2,562,155       |
|                 |
|                 |
| 37,389,550      |
| 1,070,310       |
|                 |
| \$3,291,690,762 |
|                 |