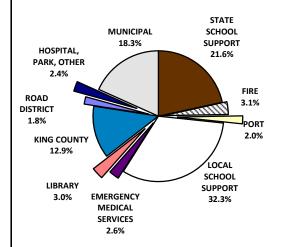

# 2013 PROPERTY TAXES LEVIED IN KING COUNTY

#### Tax dollars

| Q: ( Q 1 1Q )              | \$902 COC 202   |
|----------------------------|-----------------|
| State School Support       | \$803,686,293   |
| Local School Support       | 1,203,996,541   |
| Municipal                  | 680,596,828     |
| Road District              | 67,543,519      |
| King County                | 482,114,428     |
| Port                       | 73,020,604      |
| Emergency Medical Services | 93,936,980      |
| Fire                       | 116,580,251     |
| Library                    | 111,034,096     |
| Hospital                   | 44,041,443      |
| Park and Recreation        | 4,524,668       |
| Water                      |                 |
| Sewer                      |                 |
| Flood Zone                 | 41,355,065      |
| Ferry                      | 1,183,773       |
| Cemetery                   | 107,262         |
| Total                      | \$3,723,721,751 |