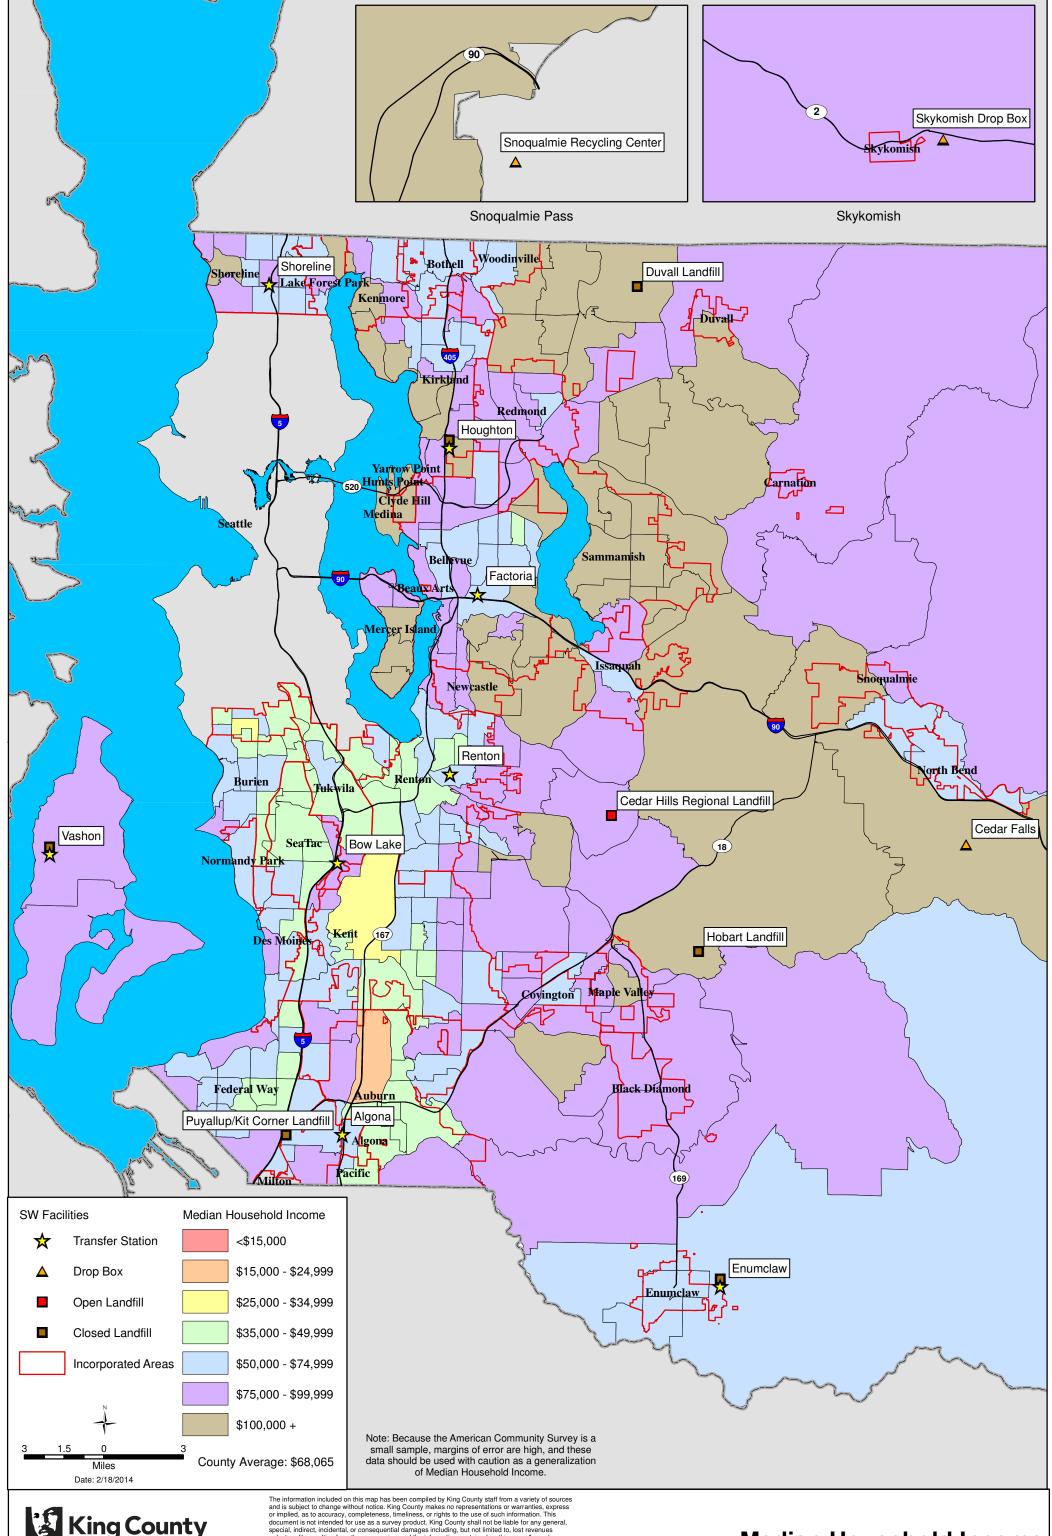

Data Source: 2006 - 2010 American Community Survey

## **Median Household Income**

Census Tract, King County, 2006 - 2010