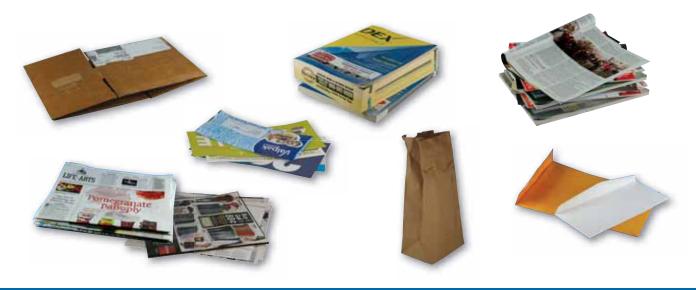

# **MIXED PAPER**

### YES

Cardboard Envelopes (including window envelopes) File folders Glossy paper Mail and junk mail Newspaper White, brown, and colored paper Paper bags (no food) Sticky-notes Telephone books and catalogs