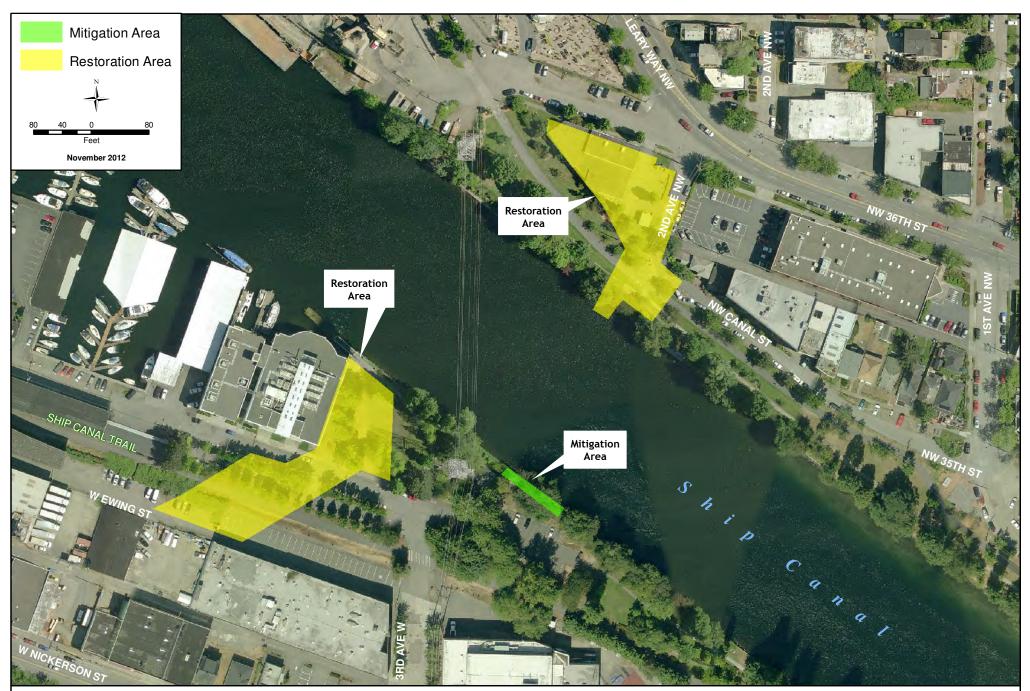

 $File \ Name: Q: \verb|\WTD\Projects\Fremont\_siphon\Projects\Fremont\_siphon\_restoration.mxd-Shari Cross \\$ 

Fremont Siphon Pipeline Replacement, Restoration and Mitigation Areas