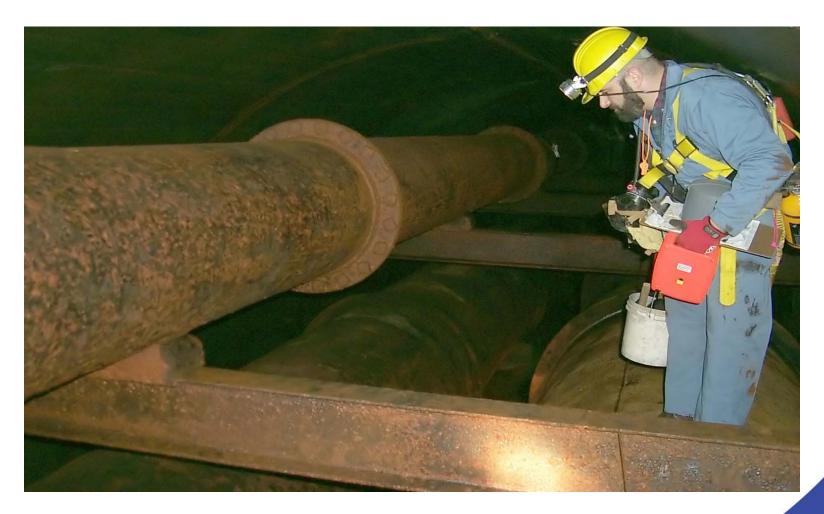

## **Water Main Work**

## **Water Main Work**

- SPU to Replace Water Main in Tunnel after Completion of KC's Fremont Siphon Project
- Planning: 2013
- Design: 2014-2016
  - SPU Ongoing Community Outreach
- Coordination with KC
  - Partnering in Community Outreach and Early Engagement for SPU Water Main Project
  - Coordinate Project Timing
  - Reviewing Options for the Sequencing of Final Site Restoration (Cost Savings and Minimize Impacts)