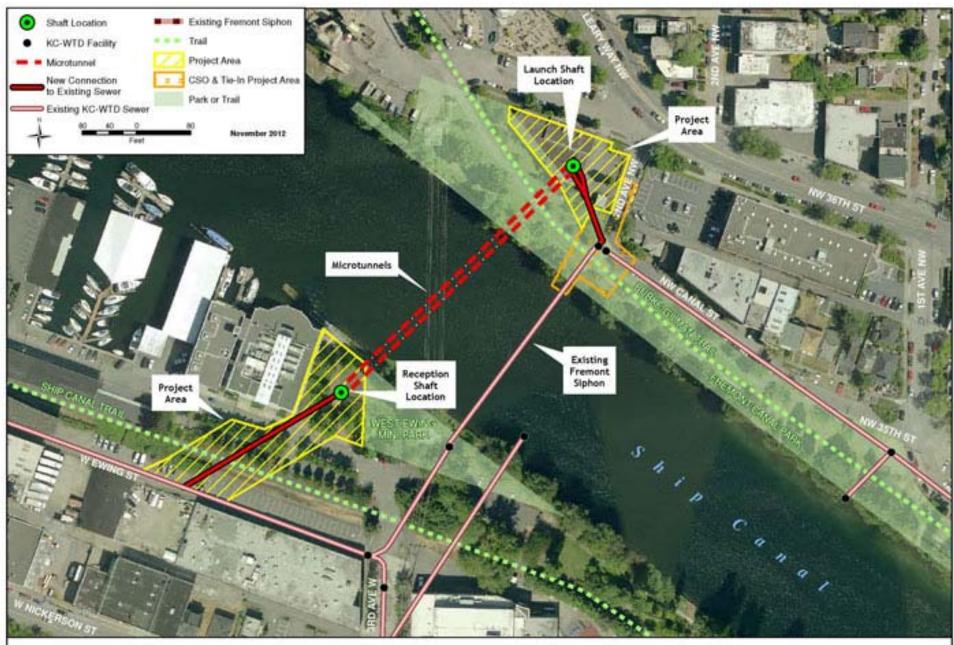

File Name: Q:1970 Projects Frament, sighor Projects burnott, sighon, project, area med - Shari Cross.

Fremont Siphon Pipeline Replacement, Project Area