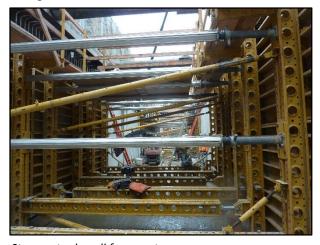

Recently completed concrete work on underground storage tank.

Storage tank wall form system.