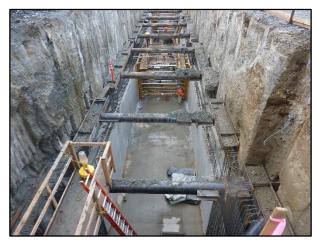

Recently completed concrete work on underground storage tank.

Storage tank wall form system.