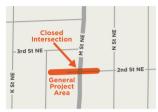

# What to expect

Construction to repair the pipe required an open cut in the road that temporarily closed the intersection of M Street NE and 2nd Street NE. Sewage diversion pipes were temporarily installed above ground to allow flows to bypass the section of pipe being repaired and reenter the sewer system at a maintenance hole on 2nd Street NE between M Street and N Street.

# Project location

M Street NE and 2nd Street NE, Auburn

Back to the <u>capital projects</u> overview map  $\square$ .

Map of detour on Auburn Way

• Traffic to be diverted to an alternate route on AUBURN WAY at AUBURN WAY N and 15TH ST NE and AUBURN WAY S and 17TH ST SE.