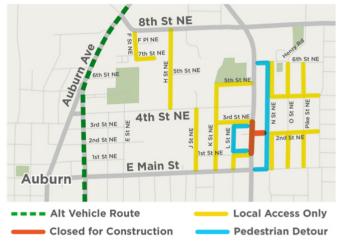

Map of local access only streets near the closed intersection.

- Local access only on M ST NE, between EAST MAIN ST and 4TH ST NE.
- Local access only and temporary barricades placed on the following streets near the project: F ST NE, H ST NE, J ST NE, K ST NE, L ST NE, N ST NE, O ST NE, PIKE ST NE, 2ND ST NE, 3RD ST NE, 4TH ST NE, 5TH ST NE.