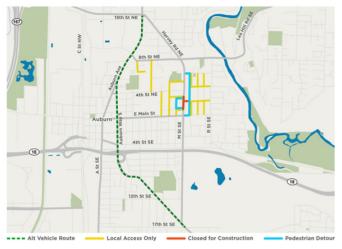

# Project location

M Street NE and 2nd Street NE, Auburn

Back to the <u>capital projects</u> overview map  $\square$ .

Map of detour on Auburn Way

• Traffic to be diverted to an alternate route on AUBURN WAY at AUBURN WAY N and 15TH ST NE and AUBURN WAY S and 17TH ST SE.