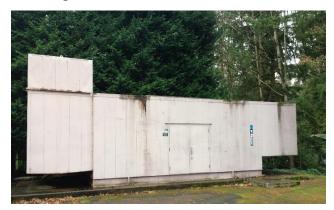

Heathfield generator enclosure location

*Generator enclosure at Heathfield Pump Station (shows existing color)* 

**1.** Please circle the color you would like the generator enclosure to be paint ed. (*Note: Associated numbers are for King County reference only.*)