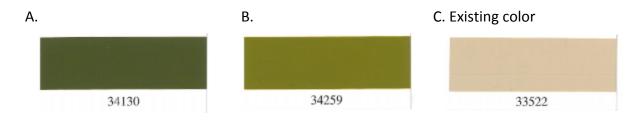

Heathfield generator enclosure location

*Generator enclosure at Heathfield Pump Station (shows existing color)* 

**1.** Please circle the color you would like the generator enclosure to be paint ed. (*Note: Associated numbers are for King County reference only.*)