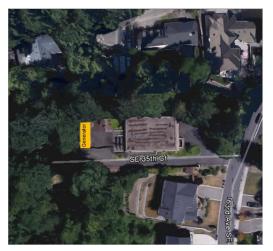

Heathfield generator enclosure location

*Generator enclosure at Heathfield Pump Station (shows existing color)* 

**1.** Please circle the color you would like the generator enclosure to be paint ed. (*Note: Associated numbers are for King County reference only.*)