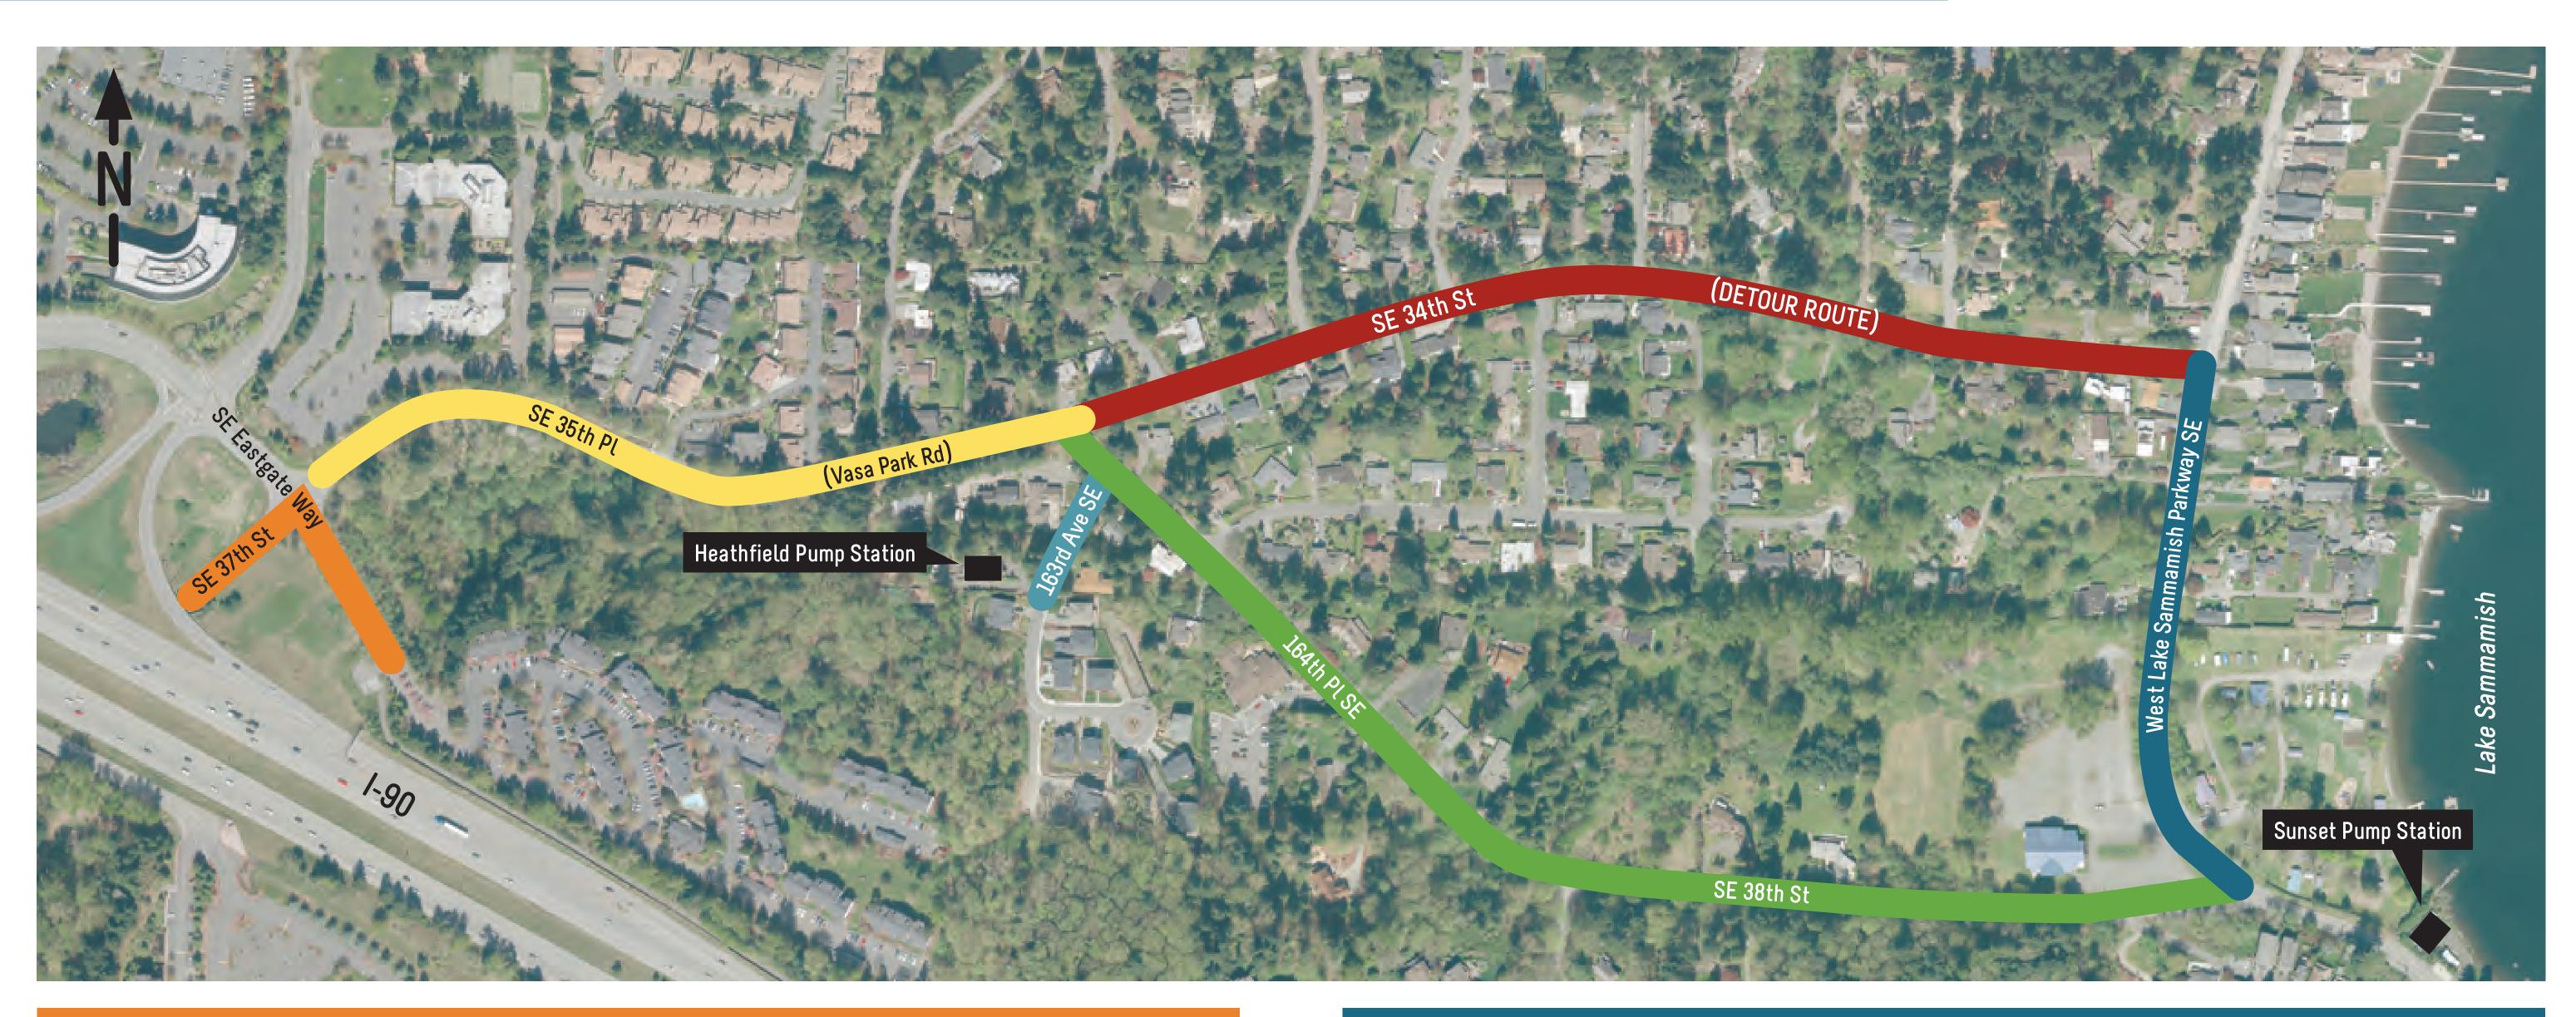

#### Southeast Eastgate Way and Southeast 37th Street

- Temporary one lane closures
- Two way traffic, 7 a.m. 9 a.m. and 4 p.m. 6 p.m. weekdays

#### **Southeast 35th Place**

- Temporary one lane closures
- Two way traffic, 7 a.m. 9 a.m. and 4 p.m. 6 p.m. weekdays

### 163rd Avenue Southeast

- Temporary one lane closures
- Two way traffic, 7 a.m. 9 a.m. and 4 p.m. 6 p.m. weekdays

## West Lake Sammamish Parkway

Temporary lane restrictions during equipment and material delivery to Sunset Pump Station

### Southeast 38th Street and 164th Place Southeast

- Rolling full street closure
- Local access maintained, detours provided during work

#### **Southeast 34th Street**

Detour route during rolling closure of 164th Place Southeast