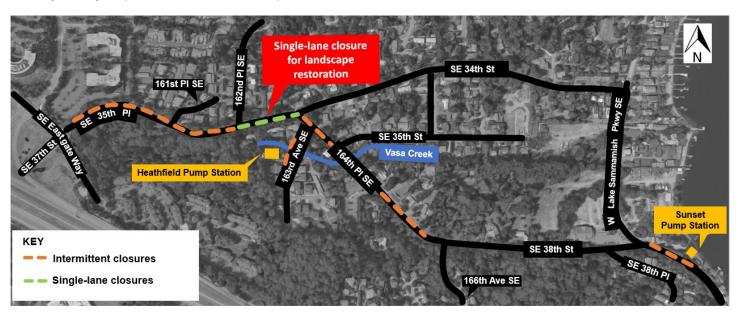

## Construction Update: landscape restoration on SE 35th Pl and 164th Pl SE; upcoming single lane closures on SE 35th Pl.

If weather permits, King County's contractor will conduct landscape restoration work on SE 35th Pl and 164th Pl SE beginning this week. Please note that this work is heavily weather-dependent and cannot be done in below-freezing or excessively wet weather.

## What to expect:

- Work will occur on weekdays over the next few weeks the duration and schedule will vary based on weather conditions.
- During the work on SE 35th PI, the contractor will need to close one lane to allow crews to work safely.
- Single-lane closures will be between 7:00 AM and 4:00 PM.
- There are currently no planned weekend closures for this work.