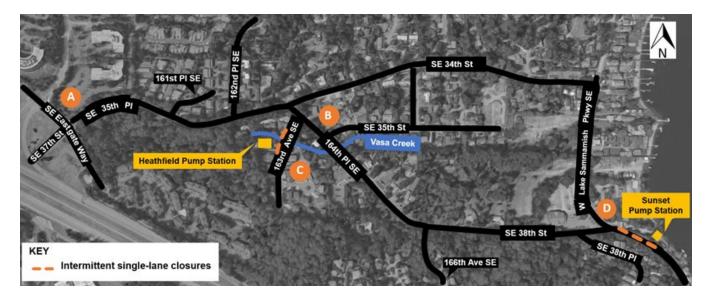

## Construction Update: Restoration and pump station work continue

King County's contractor plans to install the curb, gutter, and driveway at the Heathfield Pump Station, starting as soon as November 24. This work is weather dependent. Street parking near the pump station may be more congested.

Crews also continue to work inside both pump stations, on the landscape restoration, and the ornamental fence at the Sunset Pump Station. Crews do not plan to work November 26-27.

Thank you for your patience as work continues.