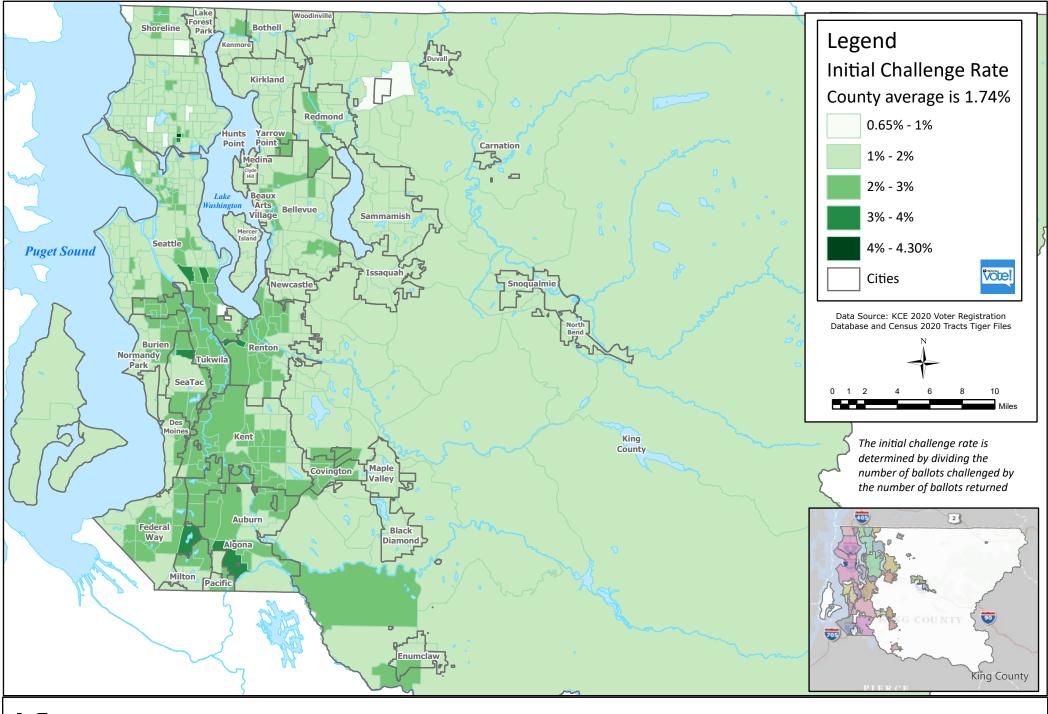

Inital Challenge Rate by Census Tract 2020 General Election

Path: X:\Custom Maps\SigChallengeMaps\SigChallengebyCensus\SigChallengebyCensus.aprx