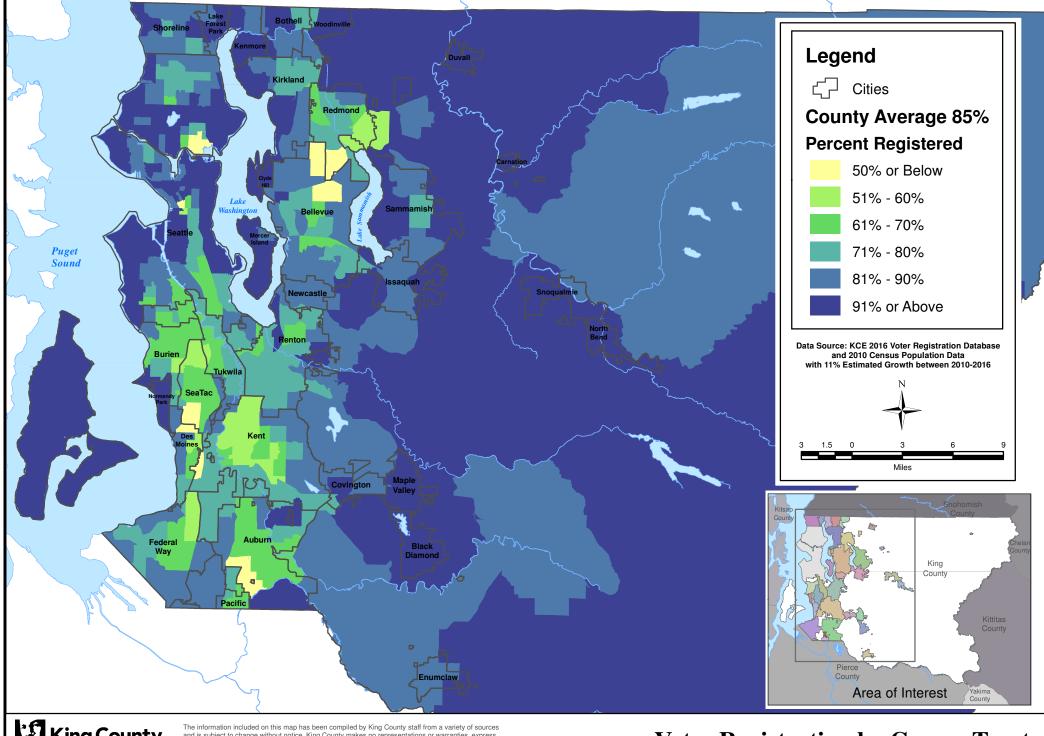

Document Path: X:\Custom Maps\GeneralElectionVoterMaps\RegVot2016byTract.mxd

**Voter Registration by Census Tract 2016 General Election**