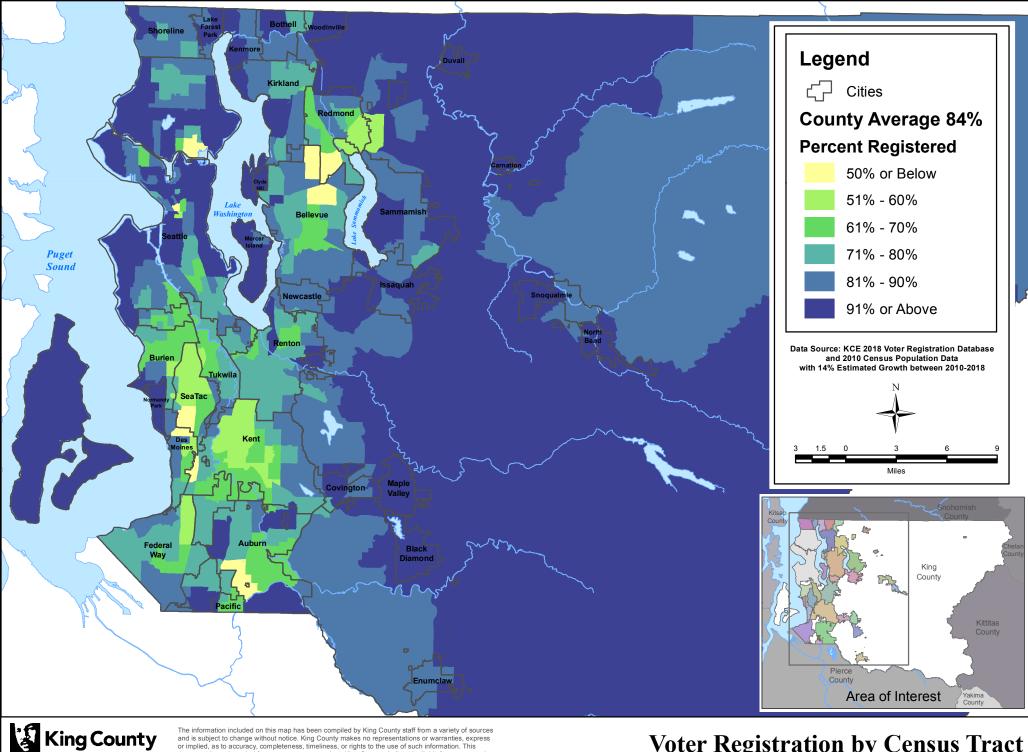

Document Path: X:\Custom Maps\GeneralElectionVoterMaps\RegVot2018byTract.mxd

Produced by:

Department of Elections

GIS Section

May 2019

document is not intended for use as a survey product. King County shall not be liable for any general

special, indirect, incidental, or consequential damages including, but not limited to, lost revenues

or lost profits resulting from the use or misuse of the information contained on this map. Any sale

of this map or information on this map is prohibited except by written permission of King County.

Voter Registration by Census Tract 2018 General Election