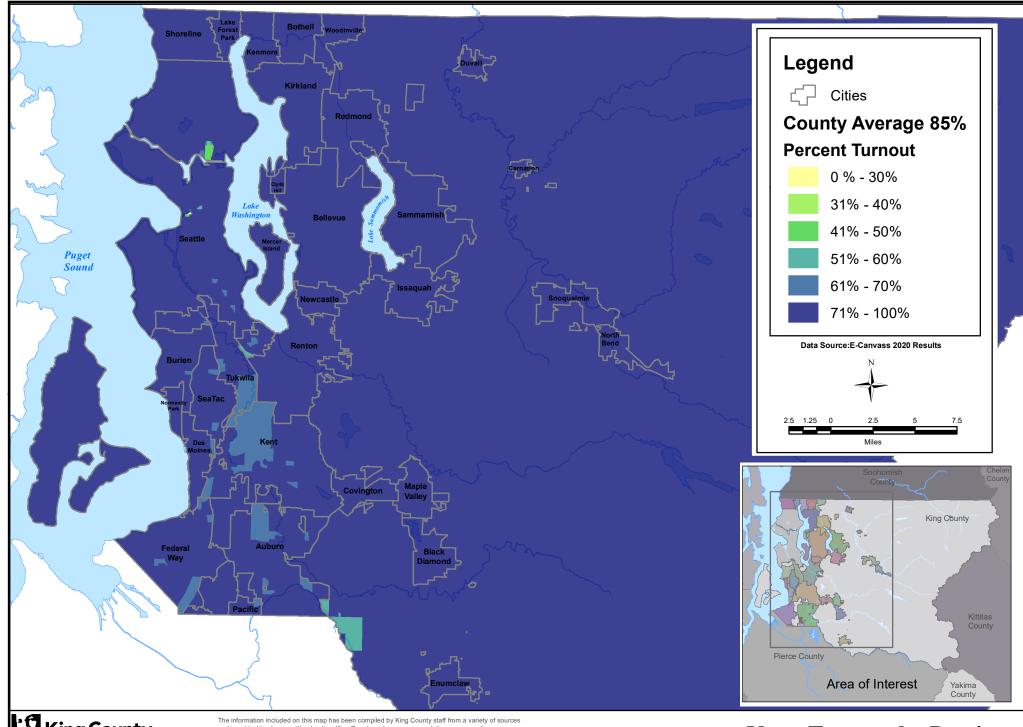

Department of Elections March 2021

and is subject to change without notice. King County makes no representations or warranties, express or implied, as to accuracy, completeness, timeliness, or rights to the use of such information. This document is not intended for use as a survey product. King County shall not be liable for any general, special, indirect, incidental, or consequential damages including, but not limited to, lost revenues or lost profits resulting from the use or misuse of the information contained on this map. Any sale of this map or information on this map is prohibited except by written permission of King County. File Name: X:\Custom Maps\GeneralElectionVoterMaps\VotersbyPrecinctTurnout.mxd

**Voter Turnout by Precinct 2020 General Election**