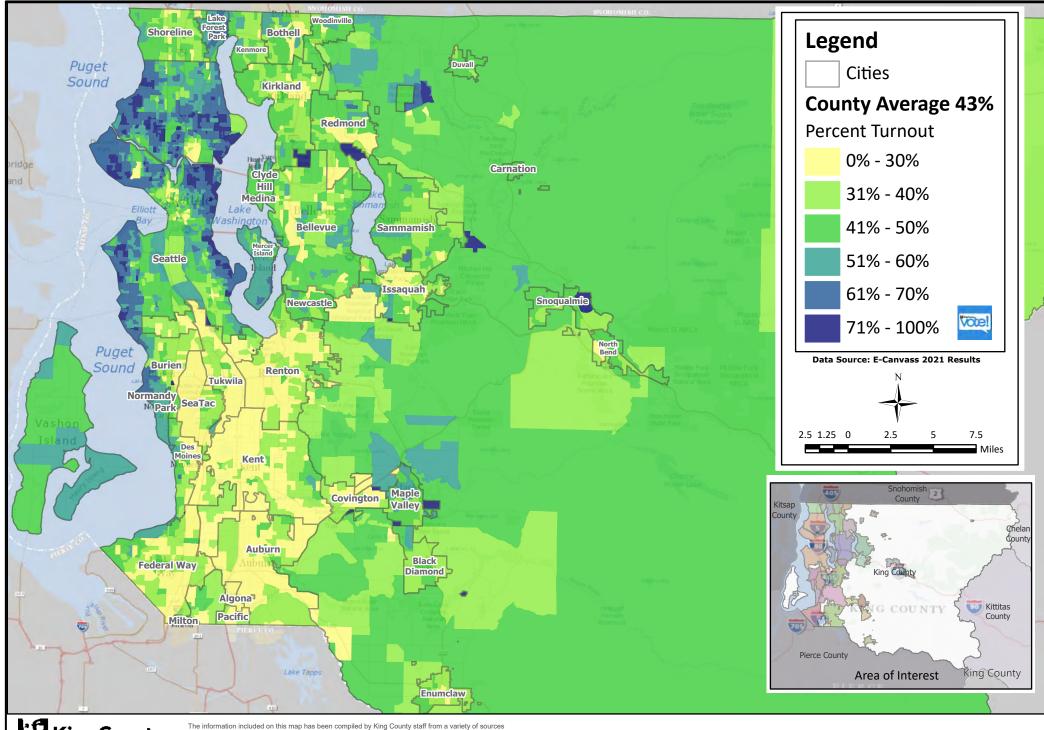

 $Document\ Path:\ X:\ Custom\ Maps\ General Election\ Voter\ Maps\ General Election\ Voter\ Maps\ April Path\ Apr$ 

**Voter Turnout by Precinct 2021 General Election**